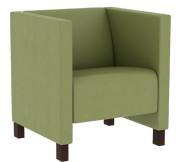

## Charlotte

Seat Construction: Webbing Wood Species: Solid Beech Hardwood / Engineered Hardwoods

SIN # 711-16