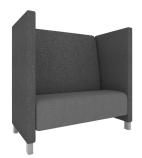

# **METRO COLLECTION Uptown Highback**

Seat Construction: Webbing Wood Species: Solid Beech Hardwood / Engineered Hardwoods

Options: Metal Legs - Add \$165 List

SIN # 711-16

### Approximate Shipping weight: 100 lbs

Approximate Shipping weight: 40 lbs

|                                        |                                                                               |                 | 1       |              | 1       | 1            | ľ            | ľ       | 1       | 1       |         |            | 1             | ,             |
|----------------------------------------|-------------------------------------------------------------------------------|-----------------|---------|--------------|---------|--------------|--------------|---------|---------|---------|---------|------------|---------------|---------------|
| 5721<br>Uptown Highback Love           | Dimensions/                                                                   | Zone            | СОМ     |              |         | COL          |              |         |         |         |         |            |               |               |
| Seat                                   | Yardage                                                                       | Grade           | com     | 1            | 2       | 3            | 4            | 5       | 6       | 7       | 8       | 9          | 10            | 11            |
|                                        | Quetaida                                                                      | ZONE 1          | \$2,836 | \$3,359      | \$3,622 | \$3,883      | \$4,146      | \$4,406 | \$4,669 | \$4,932 | \$5,192 | \$5,455    | \$5,716       | \$6,969       |
|                                        | Outside<br>49W 26D 50H                                                        | ZONE 2          | \$2,916 | \$3,455      | \$3,723 | \$3,993      | \$4,262      | \$4,532 | \$4,800 | \$5,071 | \$5,339 | \$5,609    | \$5,878       | \$7,166       |
|                                        | Inside<br>45W 19D 31.5H                                                       | ZONE 3          | \$3,000 | \$3,556      | \$3,832 | \$4,109      | \$4,387      | \$4,663 | \$4,941 | \$5,217 | \$5,495 | \$5,773    | \$6,049       | \$7,375       |
|                                        | S/H 18.5 A/H 50                                                               | ZONE 4          | \$3,091 | \$3,662      | \$3,948 | \$4,233      | \$4,519      | \$4,804 | \$5,090 | \$5,375 | \$5,661 | \$5,946    | \$6,232       | \$7,599       |
| ·                                      | 9 yd.                                                                         | ZONE 5          | \$3,186 | \$3,774      | \$4,069 | \$4,364      | \$4,658      | \$4,953 | \$5,246 | \$5,541 | \$5,836 | \$6,129    | \$6,424       | \$7,834       |
|                                        |                                                                               |                 |         |              |         |              |              |         |         |         | App     | roximate S | hipping we    | ight: 70 lbs  |
| 5731                                   |                                                                               |                 |         |              |         |              |              |         |         |         |         |            |               |               |
| Uptown Highback Sofa                   | Dimensions/<br>Yardage                                                        | Zone<br>Grade   | СОМ     | 1            | 2       | COL<br>3     | 4            | 5       | 6       | 7       | 8       | 9          | 10            | 11            |
|                                        | Outside                                                                       | ZONE 1          | \$3,316 | \$3,927      | \$4,233 | \$4,538      | \$4,844      | \$5,149 | \$5,455 | \$5,760 | \$6,066 | \$6,371    | \$6,677       | \$8,143       |
|                                        | 72W 26D 50H                                                                   | ZONE 2          | \$3,409 | \$4,037      | \$4,353 | \$4,667      | \$4,981      | \$5,295 | \$5,609 | \$5,923 | \$6,237 | \$6,551    | \$6,865       | \$8,371       |
|                                        | Inside<br>68W 19D 18.5H                                                       | ZONE 3          | \$3,508 | \$4,155      | \$4,479 | \$4,802      | \$5,126      | \$5,449 | \$5,773 | \$6,097 | \$6,420 | \$6,742    | \$7,065       | \$8,615       |
|                                        | S/H 18.5 A/H 50<br>11 yd.                                                     | ZONE 4          | \$3,615 | \$4,281      | \$4,614 | \$4,947      | \$5,280      | \$5,613 | \$5,946 | \$6,279 | \$6,612 | \$6,945    | \$7,279       | \$8,875       |
| -                                      | ,                                                                             | ZONE 5          | \$3,725 | \$4,412      | \$4,757 | \$5,099      | \$5,444      | \$5,786 | \$6,129 | \$6,473 | \$6,816 | \$7,161    | \$7,503       | \$9,148       |
| Approximate Shipping weight: 100 lbs   |                                                                               |                 |         |              |         |              |              |         |         |         |         |            |               |               |
| 5711-M<br>Uptown Highback Chair        | Dimensions/<br>Yardage                                                        | Zone            | сом     |              |         | COL          |              |         |         |         |         |            |               |               |
| Metal Legs                             |                                                                               | Grade           | COM     | 1            | 2       | 3            | 4            | 5       | 6       | 7       | 8       | 9          | 10            | 11            |
|                                        | Outside<br>26W 26D 50H<br>Inside<br>22W 19D 31.5H<br>S/H 18.5 A/H 50<br>7 yd. | ZONE 1          | \$2,683 | \$2,977      | \$3,126 | \$3,273      | \$3,419      | \$3,566 | \$3,715 | \$3,862 | \$4,009 | \$4,155    | \$4,304       | \$5,192       |
|                                        |                                                                               | ZONE 2          | \$2,759 | \$3,061      | \$3,214 | \$3,364      | \$3,517      | \$3,667 | \$3,819 | \$3,970 | \$4,122 | \$4,275    | \$4,425       | \$5,335       |
|                                        |                                                                               | ZONE 3          | \$2,839 | \$3,151      | \$3,307 | \$3,463      | \$3,619      | \$3,775 | \$3,930 | \$4,086 | \$4,242 | \$4,398    | \$4,554       | \$5,491       |
|                                        |                                                                               | ZONE 4          | \$2,924 | \$3,245      | \$3,407 | \$3,566      | \$3,728      | \$3,887 | \$4,049 | \$4,209 | \$4,370 | \$4,530    | \$4,691       | \$5,658       |
|                                        |                                                                               | ZONE 5          | \$3,016 | \$3,346      | \$3,511 | \$3,676      | \$3,843      | \$4,009 | \$4,174 | \$4,339 | \$4,504 | \$4,671    | \$4,836       | \$5,832       |
|                                        |                                                                               |                 |         |              |         |              |              |         |         |         | Аррі    | roximate S | hipping we    | ight: 45 lbs  |
| 5721-M                                 |                                                                               |                 |         |              |         |              |              |         |         |         |         |            |               |               |
| Uptown Higback Love Seat<br>Metal Legs | Dimensions/                                                                   | Zone            | сом     |              |         | COL          |              |         |         |         |         |            |               |               |
|                                        | Yardage                                                                       | Grade           |         | 1            | 2       | 3            | 4            | 5       | 6       | 7       | 8       | 9          | 10            | 11            |
| and the second second second           | Outside                                                                       | ZONE 1          | \$3,197 | \$3,662      | \$3,893 | \$4,124      | \$4,355      | \$4,587 | \$4,818 | \$5,051 | \$5,282 | \$5,514    | \$5,745       | \$6,968       |
|                                        | 49W 26D 50H<br>Inside                                                         | ZONE 2          | \$3,289 | \$3,764      | \$4,003 | \$4,242      | \$4,478      | \$4,717 | \$4,956 | \$5,194 | \$5,431 | \$5,670    | \$5,908       | \$7,167       |
|                                        | 45W 19D 31.5H                                                                 | ZONE 3          | \$3,384 | \$3,875      | \$4,119 | \$4,365      | \$4,609      | \$4,855 | \$5,099 | \$5,345 | \$5,589 | \$5,835    | \$6,079       | \$7,373       |
|                                        | S/H 18.5 A/H 50<br>9 yd.                                                      | ZONE 4          | \$3,485 | \$3,990      | \$4,243 | \$4,495      | \$4,748      | \$5,000 | \$5,253 | \$5,504 | \$5,758 | \$6,009    | \$6,262       | \$7,597       |
|                                        |                                                                               | ZONE 5          | \$3,594 | \$4,115      | \$4,374 | \$4,634      | \$4,895      | \$5,156 | \$5,414 | \$5,675 | \$5,936 | \$6,196    | \$6,455       | \$7,828       |
|                                        |                                                                               |                 |         |              |         | 1            |              | 1       | 1       |         | Арр     | roximate S | hipping we    | ight: 75 lbs  |
| 5731-M                                 |                                                                               |                 |         |              |         |              |              |         |         |         |         |            |               |               |
| Uptown Sofa Highback<br>Metal Legs     | Dimensions/                                                                   | Zone            | СОМ     | 1            | 2       | COL          |              | 5       | 6       | 7       | 8       | 9          | 10            | 11            |
|                                        | Yardage                                                                       | Grade<br>ZONE 1 | \$3,864 | 1<br>\$4,410 | \$4,684 | 3<br>\$4,957 | 4<br>\$5,231 | \$5,504 | \$5,778 | \$6,051 | \$6,327 | \$6,600    | 10<br>\$6,874 | 11<br>\$8,333 |
|                                        | Outside                                                                       | ZONE 1          | \$3,972 | \$4,535      | \$4,816 | \$5,099      | \$5,231      | \$5,660 | \$5,941 | \$6,224 | \$6,505 | \$6,785    | \$7,068       | \$8,571       |
|                                        | 72W 26D 50H<br>Inside                                                         | ZONE 2          | \$4,087 | \$4,535      | \$4,816 | \$5,099      | \$5,380      | \$5,826 |         | \$6,224 | \$6,694 | \$6,984    |               | \$8,571       |
|                                        | 68W 19D 18.5H<br>S/H 18.5 A/H 50                                              | ZONE 3          |         |              |         |              |              |         | \$6,116 |         |         |            | \$7,274       |               |
| 7                                      | 11 yd.                                                                        |                 | \$4,210 | \$4,807      | \$5,106 | \$5,403      | \$5,703      | \$6,000 | \$6,299 | \$6,596 | \$6,896 | \$7,193    | \$7,492       | \$9,085       |
|                                        |                                                                               | ZONE 5          | \$4,341 | \$4,956      | \$5,264 | \$5,570      | \$5,879      | \$6,185 | \$6,494 | \$6,800 | \$7,109 | \$7,415    | \$7,723       | \$9,365       |
|                                        |                                                                               |                 |         |              |         |              |              |         |         |         | Appro   | oximate Sh | ipping weig   | ght: 105 lbs  |