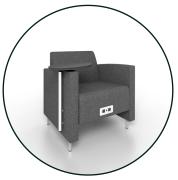

# Southpark

Seat Construction: Webbing Wood Species: Solid Beech Hardwood / Engineered Hardwoods

Options: Metal Legs - Add \$165 List