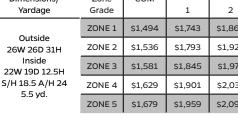

(-ML) Metal Leg

| k Chair | Dimensions/<br>Yardage                            | Zone<br>Grade | сом     | 1       | 2      |
|---------|---------------------------------------------------|---------------|---------|---------|--------|
|         |                                                   | ZONE 1        | \$1,494 | \$1,743 | \$1,86 |
|         | Outside<br>26W 26D 31H<br>Inside<br>22W 19D 12.5H | ZONE 2        | \$1,536 | \$1,793 | \$1,92 |
|         |                                                   | ZONE 3        | \$1,581 | \$1,845 | \$1,97 |
|         | S/H 18.5 A/H 25.5<br>4.5 yd.                      | ZONE 4        | \$1,629 | \$1,901 | \$2,03 |
| -       | 4.5 yu.                                           | ZONE 5        | \$1,679 | \$1,959 | \$2,09 |