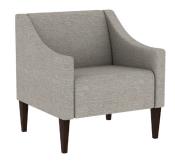

## Charlotte

Seat Construction: Webbing Wood Species: Solid Beech Hardwood / Engineered Hardwoods

SIN # 711-16