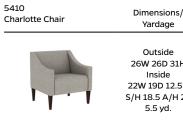

## Charlotte

Seat Construction: Webbing Wood Species: Solid Beech Hardwood / Engineered Hardwoods

SIN # 711-16