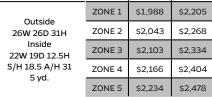

Approximate Shipping weight: 40 lbs

| 5520<br>Southpark Love Seat | Dimensions/                                                          | Zone          | сом     |         |         | COL      |         |         |         |         |         |             |                  |              |
|-----------------------------|----------------------------------------------------------------------|---------------|---------|---------|---------|----------|---------|---------|---------|---------|---------|-------------|------------------|--------------|
|                             | Yardage                                                              | Grade         |         | 1       | 2       | 3        | 4       | 5       | 6       | 7       | 8       | 9           | 10               | 11           |
|                             | Outside                                                              | ZONE 1        | \$2,026 | \$2,400 | \$2,587 | \$2,773  | \$2,961 | \$3,147 | \$3,335 | \$3,523 | \$3,709 | \$3,896     | \$4,083          | \$4,978      |
|                             | 49W 26D 31H<br>Inside                                                | ZONE 2        | \$2,083 | \$2,468 | \$2,659 | \$2,852  | \$3,044 | \$3,237 | \$3,429 | \$3,622 | \$3,814 | \$4,007     | \$4,198          | \$5,119      |
|                             | 45W 19D 12.5H                                                        | ZONE 3        | \$2,143 | \$2,540 | \$2,737 | \$2,935  | \$3,134 | \$3,331 | \$3,529 | \$3,727 | \$3,925 | \$4,124     | \$4,321          | \$5,268      |
|                             | S/H18.5 A/H25.5<br>6 yd.                                             | ZONE 4        | \$2,208 | \$2,616 | \$2,820 | \$3,024  | \$3,228 | \$3,432 | \$3,635 | \$3,839 | \$4,043 | \$4,247     | \$4,451          | \$5,428      |
|                             |                                                                      | ZONE 5        | \$2,276 | \$2,696 | \$2,907 | \$3,117  | \$3,327 | \$3,538 | \$3,747 | \$3,958 | \$4,168 | \$4,378     | \$4,589          | \$5,596      |
|                             |                                                                      |               |         |         |         |          |         |         |         |         | Арр     | roximate Sl | hipping we       | ight: 70 lbs |
| 5530<br>Southpark Sofa      | Dimensions/<br>Yardage                                               | Zone<br>Grade | СОМ     | 1       | 2       | COL<br>3 | 4       | 5       | 6       | 7       | 8       | 9           | 10               | 11           |
|                             |                                                                      | ZONE 1        | \$2,368 | \$2,805 | \$3,024 | \$3,241  | \$3,460 | \$3,678 | \$3,896 | \$4,114 | \$4,333 | \$4,550     | \$4,769          | \$5,816      |
|                             | Outside<br>72W 26D 31H                                               | ZONE 2        | \$2,435 | \$2,884 | \$3,109 | \$3,334  | \$3,558 | \$3,782 | \$4,007 | \$4,231 | \$4,455 | \$4,680     | \$4,904          | \$5,980      |
|                             | Inside<br>68W 19D 12.5H                                              | ZONE 3        | \$2,506 | \$2,968 | \$3,199 | \$3,430  | \$3,661 | \$3,892 | \$4,124 | \$4,355 | \$4,586 | \$4,816     | \$5,047          | \$6,154      |
|                             | S/H18.5 A/H25.5                                                      | ZONE 4        | \$2,582 | \$3,058 | \$3,296 | \$3,533  | \$3,771 | \$4,009 | \$4,247 | \$4,485 | \$4,723 | \$4,961     | \$5,199          | \$6,339      |
| •                           | 7 yd.                                                                | ZONE 5        | \$2,661 | \$3,151 | \$3,398 | \$3,642  | \$3,888 | \$4,133 | \$4,378 | \$4,624 | \$4,869 | \$5,115     | \$5,359          | \$6,534      |
|                             |                                                                      |               |         |         |         |          |         |         |         |         | Appro   | ximate Shi  | i<br>ipping weig | ht: 100 lbs  |
| 5610<br>Downtown Chair      | Dimensions/<br>Yardage                                               | Zone<br>Grade | СОМ     | 1       | 2       | COL<br>3 | 4       | 5       | 6       | 7       | 8       | 9           | 10               | 11           |
|                             |                                                                      | ZONE 1        | \$1,988 | \$2,205 | \$2,315 | \$2,424  | \$2,533 | \$2,642 | \$2,752 | \$2,861 | \$2,969 | \$3,078     | \$3,188          | \$3,846      |
|                             | Outside<br>26W 26D 31H<br>Inside<br>22W 19D 12.5H<br>S/H 18.5 A/H 26 | ZONE 2        | \$2,043 | \$2,268 | \$2,381 | \$2,492  | \$2,605 | \$2,716 | \$2,829 | \$2,941 | \$3,054 | \$3,166     | \$3,278          | \$3,952      |
|                             |                                                                      | ZONE 3        | \$2,103 | \$2,334 | \$2,450 | \$2,565  | \$2,681 | \$2,797 | \$2,911 | \$3,026 | \$3,142 | \$3,257     | \$3,373          | \$4,068      |
|                             |                                                                      | ZONE 4        | \$2,166 | \$2,404 | \$2,523 | \$2,642  | \$2,761 | \$2,880 | \$2,999 | \$3,117 | \$3,237 | \$3,355     | \$3,475          | \$4,191      |
|                             | 3.5 yd.                                                              | ZONE 5        | \$2,234 | \$2,478 | \$2,601 | \$2,723  | \$2,847 | \$2,969 | \$3,092 | \$3,214 | \$3,336 | \$3,460     | \$3,582          | \$4,320      |
|                             |                                                                      |               |         |         |         | .,       | . , -   | . ,     | ,       |         |         |             | l<br>nipping wei |              |
| 5620                        | Dimensions/                                                          | Zone          | СОМ     |         | _       | COL      |         | _       |         | _       |         |             |                  |              |
| Downtown Love Seat          | Yardage                                                              | Grade         | A2 200  | 1       | 2       | 3        | 4       | 5       | 6       | 7       | 8       | 9           | 10               | 11           |
|                             | Outside<br>49W 26D 31H<br>Inside                                     | ZONE 1        | \$2,368 | \$2,712 | \$2,884 | \$3,055  | \$3,226 | \$3,398 | \$3,569 | \$3,741 | \$3,913 | \$4,084     | \$4,255          | \$5,162      |
|                             |                                                                      | ZONE 2        | \$2,436 | \$2,788 | \$2,965 | \$3,142  | \$3,317 | \$3,494 | \$3,671 | \$3,848 | \$4,023 | \$4,200     | \$4,376          | \$5,309      |
|                             | 45W 19D 12.5H<br>S/H 18.5 A/H 26                                     | ZONE 3        | \$2,507 | \$2,870 | \$3,051 | \$3,233  | \$3,414 | \$3,596 | \$3,777 | \$3,959 | \$4,140 | \$4,322     | \$4,503          | \$5,461      |
| V 1                         | 5 yd.                                                                | ZONE 4        | \$2,582 | \$2,956 | \$3,143 | \$3,330  | \$3,517 | \$3,703 | \$3,891 | \$4,077 | \$4,265 | \$4,451     | \$4,639          | \$5,628      |
|                             |                                                                      | ZONE 5        | \$2,662 | \$3,048 | \$3,240 | \$3,433  | \$3,626 | \$3,819 | \$4,011 | \$4,204 | \$4,397 | \$4,590     | \$4,782          | \$5,799      |
|                             |                                                                      |               |         |         |         |          |         |         |         |         | Арр     | roximate Sl | hipping we       | ight: 70 lbs |
| 5630<br>Downtown Sofa       | Dimensions/<br>Yardage                                               | Zone<br>Grade | СОМ     | 1       | 2       | COL<br>3 | 4       | 5       | 6       | 7       | 8       | 9           | 10               | 11           |
|                             | Outside                                                              | ZONE 1        | \$2,862 | \$3,267 | \$3,470 | \$3,672  | \$3,875 | \$4,077 | \$4,280 | \$4,482 | \$4,686 | \$4,889     | \$5,092          | \$6,173      |
|                             | 72W 26D 31H                                                          | ZONE 2        | \$2,942 | \$3,359 | \$3,567 | \$3,777  | \$3,985 | \$4,193 | \$4,401 | \$4,610 | \$4,818 | \$5,026     | \$5,236          | \$6,349      |
|                             | Inside<br>68W 19D 12.5H                                              | ZONE 3        | \$3,028 | \$3,457 | \$3,672 | \$3,886  | \$4,100 | \$4,315 | \$4,530 | \$4,745 | \$4,958 | \$5,173     | \$5,388          | \$6,533      |
| V I                         | S/H 18.5 A/H 26<br>6.5 yd.                                           | ZONE 4        | \$3,119 | \$3,561 | \$3,782 | \$4,003  | \$4,224 | \$4,444 | \$4,666 | \$4,886 | \$5,108 | \$5,328     | \$5,550          | \$6,729      |
|                             |                                                                      | ZONE 5        | \$3,215 | \$3,671 | \$3,899 | \$4,126  | \$4,355 | \$4,582 | \$4,810 | \$5,037 | \$5,266 | \$5,493     | \$5,721          | \$6,937      |
|                             |                                                                      |               |         |         |         |          |         |         |         |         | Appro   | oximate Shi | ipping weig      | ht: 100 lb:  |
| 5710                        | Dimensions/                                                          | Zone          | СОМ     |         | -       | COL      |         | _       |         | _       | 6       | 6           | 45               |              |
| Jptown Chair                | Yardage                                                              | Grade         | ** ** * | 1       | 2       | 3        | 4       | 5       | 6       | 7       | 8       | 9           | 10               | 11           |
|                             | Outside                                                              | ZONE 1        | \$1,494 | \$1,743 | \$1,868 | \$1,993  | \$2,118 | \$2,242 | \$2,367 | \$2,492 | \$2,617 | \$2,741     | \$2,866          | \$3,488      |
|                             | 26W 26D 31H<br>Inside                                                | ZONE 2        | \$1,536 | \$1,793 | \$1,921 | \$2,049  | \$2,178 | \$2,306 | \$2,434 | \$2,563 | \$2,691 | \$2,818     | \$2,948          | \$3,587      |
|                             | 22W 19D 12.5H                                                        | ZONE 3        | \$1,581 | \$1,845 | \$1,977 | \$2,109  | \$2,241 | \$2,372 | \$2,504 | \$2,638 | \$2,769 | \$2,901     | \$3,033          | \$3,690      |
|                             | 22W 19D 12.5H<br>S/H 18.5 A/H 31 Z                                   | ZONE 4        | \$1,629 | \$1,901 | \$2,037 | \$2,173  | \$2,309 | \$2,444 | \$2,580 | \$2,716 | \$2,852 | \$2,988     | \$3,124          | \$3,801      |
|                             | S/H 18.5 A/H 31<br>5 yd.                                             | ZONE 4        |         |         |         |          |         |         |         |         |         |             |                  |              |
|                             |                                                                      | ZONE 5        | \$1,679 | \$1,959 | \$2,099 | \$2,239  | \$2,379 | \$2,519 | \$2,659 | \$2,801 | \$2,941 | \$3,081     | \$3,221          | \$3,919      |