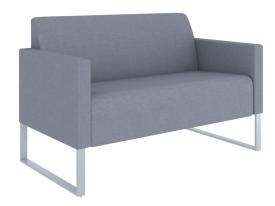

# **METRO COLLECTION** Downtown

### Seat Construction: Webbing Wood Species: Solid Beech Hardwood / Engineered Hardwoods Legs: 16 Gauge cold rolled steel (1.5"w x .5"thick) - 3 metal color options White, Silver: Standard Black: +250 LIST Lead Times May Vary White: +250 LIST SIN # 711-16