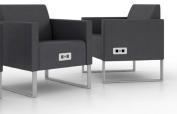

# Uptown

Seat Construction: Webbing Wood Species: Solid Beech Hardwood / Engineered Hardwoods

Options: Metal Legs - Add \$165 List

SIN # 711-16