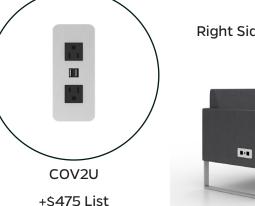

### Color Options (COV2U only): White/Black/Silver

Yardage

Outside

Inside

5.5 yd.

сом Zone

| t | Dimensions/<br>Yardage                                                            |                  |
|---|-----------------------------------------------------------------------------------|------------------|
|   | Outside<br>49W 26D 31H<br>Inside<br>45W 19D 12.5H<br>S/H 18.5 A/H 24<br>5 1/3 yd. | 2<br>2<br>2<br>2 |