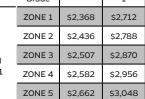

| 5720<br>Uptown Love Seat                                                        | Dimensions/<br>Yardage           | Zone<br>Grade | СОМ     | 1       | 2       | COL<br>3 | 4       | 5       | 6       | 7       | 8       | 9           | 10         | 11           |
|---------------------------------------------------------------------------------|----------------------------------|---------------|---------|---------|---------|----------|---------|---------|---------|---------|---------|-------------|------------|--------------|
| Outside<br>49W 26D 31H<br>Inside<br>45W 19D 12.5H<br>S/H 18.5 A/H 31<br>6.5 yd. |                                  | ZONE 1        | \$2,026 | \$2,400 | \$2,587 | \$2,773  | \$2,961 | \$3,147 | \$3,335 | \$3,523 | \$3,709 | \$3,896     | \$4,083    | \$4,978      |
|                                                                                 | ZONE 2                           | \$2,083       | \$2,468 | \$2,659 | \$2,852 | \$3,044  | \$3,237 | \$3,429 | \$3,622 | \$3,814 | \$4,007 | \$4,198     | \$5,119    |              |
|                                                                                 | 45W 19D 12.5H<br>S/H 18.5 A/H 31 | ZONE 3        | \$2,143 | \$2,540 | \$2,737 | \$2,935  | \$3,134 | \$3,331 | \$3,529 | \$3,727 | \$3,925 | \$4,124     | \$4,321    | \$5,268      |
|                                                                                 |                                  | ZONE 4        | \$2,208 | \$2,616 | \$2,820 | \$3,024  | \$3,228 | \$3,432 | \$3,635 | \$3,839 | \$4,043 | \$4,247     | \$4,451    | \$5,428      |
|                                                                                 |                                  | ZONE 5        | \$2,276 | \$2,696 | \$2,907 | \$3,117  | \$3,327 | \$3,538 | \$3,747 | \$3,958 | \$4,168 | \$4,378     | \$4,589    | \$5,596      |
|                                                                                 |                                  |               |         |         |         |          | -       |         |         |         | Аррі    | roximate Sl | hipping we | ight: 70 lbs |