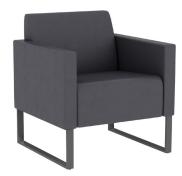

# Uptown

Seat Construction: Webbing Wood Species: Solid Beech Hardwood / Engineered Hardwoods

Options: Metal Legs - Add \$165 List

SIN # 711-16

# **METRO COLLECTION Uptown Highback**

Seat Construction: Webbing Wood Species: Solid Beech Hardwood / Engineered Hardwoods

Options: Metal Legs - Add \$165 List

SIN # 711-16