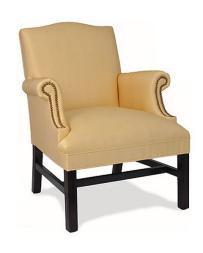

## **RUPERT COLLECTION**

Seat Construction - No Sag

Wood Species - Hardwood Beech & Maple

| H-4617        | Dimensions/                                                                        | Zone   | сом     |         | COL     |         |         |         |         |         |         |         |         |         |
|---------------|------------------------------------------------------------------------------------|--------|---------|---------|---------|---------|---------|---------|---------|---------|---------|---------|---------|---------|
| Rupert Lounge | Yardage                                                                            | Grade  | 1       | 2       | 3       | 4       | 5       | 6       | 7       | 8       | 9       | 10      | 11      | 12      |
|               | Outside<br>29W 30D 36.5H<br>Inside<br>19W 21D<br>S/H 19 A/H 27<br>4 yd. 51 sq. ft. | ZONE 1 | \$1,613 | \$1,816 | \$1,918 | \$2,019 | \$2,121 | \$2,223 | \$2,324 | \$2,426 | \$2,528 | \$2,629 | \$2,731 | \$2,832 |
|               |                                                                                    | ZONE 2 | \$1,679 | \$1,825 | \$1,897 | \$1,970 | \$2,043 | \$2,116 | \$2,189 | \$2,262 | \$2,334 | \$2,407 | \$2,480 | \$2,553 |
|               |                                                                                    | ZONE 3 | \$1,745 | \$1,891 | \$1,964 | \$2,036 | \$2,109 | \$2,182 | \$2,255 | \$2,328 | \$2,401 | \$2,473 | \$2,546 | \$2,619 |
|               |                                                                                    | ZONE 4 | \$1,811 | \$1,957 | \$2,030 | \$2,103 | \$2,175 | \$2,248 | \$2,321 | \$2,394 | \$2,467 | \$2,540 | \$2,612 | \$2,685 |
|               |                                                                                    | ZONE 5 | \$1,878 | \$2,023 | \$2,096 | \$2,169 | \$2,242 | \$2,315 | \$2,387 | \$2,460 | \$2,533 | \$2,606 | \$2,679 | \$2,752 |