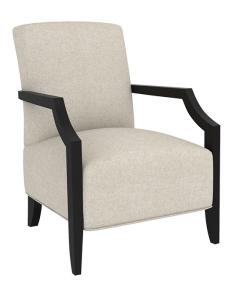

## **EDWARD COLLECTION**

Seat Construction: No Sag

Wood Species: Hardwood Beech & Maple

| H-4203        | Dimensions/                                                                          | Zone   | СОМ     |         |         | COL     |         |         |         |         |         |         |         |         |
|---------------|--------------------------------------------------------------------------------------|--------|---------|---------|---------|---------|---------|---------|---------|---------|---------|---------|---------|---------|
| Edward Lounge | Yardage                                                                              | Grade  |         | 1       | 2       | 3       | 4       | 5       | 6       | 7       | 8       | 9       | 10      | 11      |
|               | Outside<br>27W 28D 35H<br>Inside<br>22.5W 18.5D<br>5/H 18 A/H 25<br>3 yd. 51 sq. ft. | ZONE 1 | \$1,292 | \$1,597 | \$1,699 | \$1,800 | \$1,902 | \$2,004 | \$2,105 | \$2,207 | \$2,309 | \$2,410 | \$2,512 | \$2,614 |
|               |                                                                                      | ZONE 2 | \$1,357 | \$1,575 | \$1,648 | \$1,721 | \$1,794 | \$1,867 | \$1,939 | \$2,012 | \$2,085 | \$2,158 | \$2,231 | \$2,304 |
|               |                                                                                      | ZONE 3 | \$1,421 | \$1,640 | \$1,713 | \$1,786 | \$1,858 | \$1,931 | \$2,004 | \$2,077 | \$2,150 | \$2,223 | \$2,295 | \$2,368 |
|               |                                                                                      | ZONE 4 | \$1,486 | \$1,704 | \$1,777 | \$1,850 | \$1,923 | \$1,996 | \$2,069 | \$2,141 | \$2,214 | \$2,287 | \$2,360 | \$2,433 |
|               |                                                                                      | ZONE 5 | \$1,551 | \$1,769 | \$1,842 | \$1,915 | \$1,988 | \$2,060 | \$2,133 | \$2,206 | \$2,279 | \$2,352 | \$2,425 | \$2,497 |