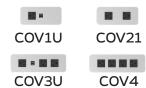

# CACITY contract UPp Jr. Pricebook

Seat Construction: Cut Foam over Engineered Hardwood Glides: 1.5" Height Adjustable

SIN # 711-16

Electrical Options

a. COV-21: \$124 NET
b. COV-1U: \$167 NET
c. COV-4: \$196 NET
d. COV-3U: \$210 NET

Recepticle outlets can be placed at the top, the bottom or both

Approximate Shipping weight: 60 lbs

Please Note: Fabrics must be approved for UPp before selecting. Vinyls can not be used on both sides and steps; Must be a fabric/vinyl combination.