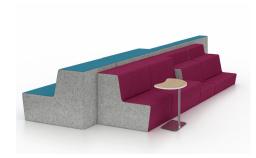

**Tapered Units** 

| 4021-2S<br>UPp Jr. 2 Step Taper Out                                                                                                                                                                                                                                                                                                                                                                                                                                                                                                                                                                                                                                                                                                                                                                                                                                                                                                                                                                                                                                                                                                                                                                                                                                                                                                                                                                                                                                                                                                                                                                                                                                                                                                                                                                                                                                                                                                                                                                                                                                                                                            | Dimensions/<br>Yardage      | Zone<br>Grade | COM<br>A | В       | COL<br>C | D       | E       | F       | G       | Н       | I       | J           | К           | L            |
|--------------------------------------------------------------------------------------------------------------------------------------------------------------------------------------------------------------------------------------------------------------------------------------------------------------------------------------------------------------------------------------------------------------------------------------------------------------------------------------------------------------------------------------------------------------------------------------------------------------------------------------------------------------------------------------------------------------------------------------------------------------------------------------------------------------------------------------------------------------------------------------------------------------------------------------------------------------------------------------------------------------------------------------------------------------------------------------------------------------------------------------------------------------------------------------------------------------------------------------------------------------------------------------------------------------------------------------------------------------------------------------------------------------------------------------------------------------------------------------------------------------------------------------------------------------------------------------------------------------------------------------------------------------------------------------------------------------------------------------------------------------------------------------------------------------------------------------------------------------------------------------------------------------------------------------------------------------------------------------------------------------------------------------------------------------------------------------------------------------------------------|-----------------------------|---------------|----------|---------|----------|---------|---------|---------|---------|---------|---------|-------------|-------------|--------------|
|                                                                                                                                                                                                                                                                                                                                                                                                                                                                                                                                                                                                                                                                                                                                                                                                                                                                                                                                                                                                                                                                                                                                                                                                                                                                                                                                                                                                                                                                                                                                                                                                                                                                                                                                                                                                                                                                                                                                                                                                                                                                                                                                | Outoido                     | ZONE 1        | \$1,700  | \$1,820 | \$1,940  | \$2,060 | \$2,180 | \$2,300 | \$2,420 | \$2,540 | \$2,660 | \$2,780     | \$2,900     | \$3,020      |
|                                                                                                                                                                                                                                                                                                                                                                                                                                                                                                                                                                                                                                                                                                                                                                                                                                                                                                                                                                                                                                                                                                                                                                                                                                                                                                                                                                                                                                                                                                                                                                                                                                                                                                                                                                                                                                                                                                                                                                                                                                                                                                                                | Outside<br>31H 40-21W 36D   | ZONE 2        | \$1,800  | \$1,920 | \$2,040  | \$2,160 | \$2,280 | \$2,400 | \$2,520 | \$2,640 | \$2,760 | \$2,880     | \$3,000     | \$3,120      |
|                                                                                                                                                                                                                                                                                                                                                                                                                                                                                                                                                                                                                                                                                                                                                                                                                                                                                                                                                                                                                                                                                                                                                                                                                                                                                                                                                                                                                                                                                                                                                                                                                                                                                                                                                                                                                                                                                                                                                                                                                                                                                                                                | 5 yds<br>Seat: 2.5 vd       | ZONE 3        | \$1,909  | \$2,029 | \$2,149  | \$2,269 | \$2,389 | \$2,509 | \$2,629 | \$2,749 | \$2,869 | \$2,989     | \$3,109     | \$3,229      |
|                                                                                                                                                                                                                                                                                                                                                                                                                                                                                                                                                                                                                                                                                                                                                                                                                                                                                                                                                                                                                                                                                                                                                                                                                                                                                                                                                                                                                                                                                                                                                                                                                                                                                                                                                                                                                                                                                                                                                                                                                                                                                                                                | Sides: 2.5 yd<br>Back: 1 vd | ZONE 4        | \$2,028  | \$2,148 | \$2,268  | \$2,388 | \$2,508 | \$2,628 | \$2,748 | \$2,868 | \$2,988 | \$3,108     | \$3,228     | \$3,348      |
|                                                                                                                                                                                                                                                                                                                                                                                                                                                                                                                                                                                                                                                                                                                                                                                                                                                                                                                                                                                                                                                                                                                                                                                                                                                                                                                                                                                                                                                                                                                                                                                                                                                                                                                                                                                                                                                                                                                                                                                                                                                                                                                                | Back. 1 yu                  | ZONE 5        | \$2,158  | \$2,278 | \$2,398  | \$2,518 | \$2,638 | \$2,758 | \$2,878 | \$2,998 | \$3,118 | \$3,238     | \$3,358     | \$3,478      |
|                                                                                                                                                                                                                                                                                                                                                                                                                                                                                                                                                                                                                                                                                                                                                                                                                                                                                                                                                                                                                                                                                                                                                                                                                                                                                                                                                                                                                                                                                                                                                                                                                                                                                                                                                                                                                                                                                                                                                                                                                                                                                                                                |                             |               |          |         |          |         |         |         |         |         | Аррі    | oximate SI  | hipping wei | ight: 60 lbs |
| 2140-2S<br>UPp Jr. 2 Step Taper In                                                                                                                                                                                                                                                                                                                                                                                                                                                                                                                                                                                                                                                                                                                                                                                                                                                                                                                                                                                                                                                                                                                                                                                                                                                                                                                                                                                                                                                                                                                                                                                                                                                                                                                                                                                                                                                                                                                                                                                                                                                                                             | Dimensions/<br>Yardage      | Zone<br>Grade | COM<br>A | В       | COL<br>C | D       | E       | F       | G       | н       | ı       | J           | K           | L            |
|                                                                                                                                                                                                                                                                                                                                                                                                                                                                                                                                                                                                                                                                                                                                                                                                                                                                                                                                                                                                                                                                                                                                                                                                                                                                                                                                                                                                                                                                                                                                                                                                                                                                                                                                                                                                                                                                                                                                                                                                                                                                                                                                | 0.1.1                       | ZONE 1        | \$1,700  | \$1,820 | \$1,940  | \$2,060 | \$2,180 | \$2,300 | \$2,420 | \$2,540 | \$2,660 | \$2,780     | \$2,900     | \$3,020      |
|                                                                                                                                                                                                                                                                                                                                                                                                                                                                                                                                                                                                                                                                                                                                                                                                                                                                                                                                                                                                                                                                                                                                                                                                                                                                                                                                                                                                                                                                                                                                                                                                                                                                                                                                                                                                                                                                                                                                                                                                                                                                                                                                | Outside<br>31H 21-32W 36D   | ZONE 2        | \$1,800  | \$1,920 | \$2,040  | \$2,160 | \$2,280 | \$2,400 | \$2,520 | \$2,640 | \$2,760 | \$2,880     | \$3,000     | \$3,120      |
|                                                                                                                                                                                                                                                                                                                                                                                                                                                                                                                                                                                                                                                                                                                                                                                                                                                                                                                                                                                                                                                                                                                                                                                                                                                                                                                                                                                                                                                                                                                                                                                                                                                                                                                                                                                                                                                                                                                                                                                                                                                                                                                                | 5 yds<br>Seat: 2.5 yd       | ZONE 3        | \$1,909  | \$2,029 | \$2,149  | \$2,269 | \$2,389 | \$2,509 | \$2,629 | \$2,749 | \$2,869 | \$2,989     | \$3,109     | \$3,229      |
|                                                                                                                                                                                                                                                                                                                                                                                                                                                                                                                                                                                                                                                                                                                                                                                                                                                                                                                                                                                                                                                                                                                                                                                                                                                                                                                                                                                                                                                                                                                                                                                                                                                                                                                                                                                                                                                                                                                                                                                                                                                                                                                                | Sides: 2.5 yd<br>Back: 1 yd | ZONE 4        | \$2,028  | \$2,148 | \$2,268  | \$2,388 | \$2,508 | \$2,628 | \$2,748 | \$2,868 | \$2,988 | \$3,108     | \$3,228     | \$3,348      |
|                                                                                                                                                                                                                                                                                                                                                                                                                                                                                                                                                                                                                                                                                                                                                                                                                                                                                                                                                                                                                                                                                                                                                                                                                                                                                                                                                                                                                                                                                                                                                                                                                                                                                                                                                                                                                                                                                                                                                                                                                                                                                                                                | Back. I yu                  | ZONE 5        | \$2,158  | \$2,278 | \$2,398  | \$2,518 | \$2,638 | \$2,758 | \$2,878 | \$2,998 | \$3,118 | \$3,238     | \$3,358     | \$3,478      |
|                                                                                                                                                                                                                                                                                                                                                                                                                                                                                                                                                                                                                                                                                                                                                                                                                                                                                                                                                                                                                                                                                                                                                                                                                                                                                                                                                                                                                                                                                                                                                                                                                                                                                                                                                                                                                                                                                                                                                                                                                                                                                                                                |                             |               |          |         |          |         |         | ,       |         |         | Аррі    | roximate SI | hipping wei | ight: 60 lbs |
| 4021-3S<br>UPp Jr. 3 Step Taper Out                                                                                                                                                                                                                                                                                                                                                                                                                                                                                                                                                                                                                                                                                                                                                                                                                                                                                                                                                                                                                                                                                                                                                                                                                                                                                                                                                                                                                                                                                                                                                                                                                                                                                                                                                                                                                                                                                                                                                                                                                                                                                            | Dimensions/<br>Yardage      | Zone<br>Grade | COM<br>A | В       | COL<br>C | D       | E       | F       | G       | н       | ı       | J           | K           | L            |
|                                                                                                                                                                                                                                                                                                                                                                                                                                                                                                                                                                                                                                                                                                                                                                                                                                                                                                                                                                                                                                                                                                                                                                                                                                                                                                                                                                                                                                                                                                                                                                                                                                                                                                                                                                                                                                                                                                                                                                                                                                                                                                                                |                             | ZONE 1        | \$1,800  | \$1,920 | \$2,040  | \$2,160 | \$2,280 | \$2,400 | \$2,520 | \$2,640 | \$2,760 | \$2,880     | \$3,000     | \$3,120      |
|                                                                                                                                                                                                                                                                                                                                                                                                                                                                                                                                                                                                                                                                                                                                                                                                                                                                                                                                                                                                                                                                                                                                                                                                                                                                                                                                                                                                                                                                                                                                                                                                                                                                                                                                                                                                                                                                                                                                                                                                                                                                                                                                | Outside<br>31H 40-21W 36D   | ZONE 2        | \$1,900  | \$2,020 | \$2,140  | \$2,260 | \$2,380 | \$2,500 | \$2,620 | \$2,740 | \$2,860 | \$2,980     | \$3,100     | \$3,220      |
|                                                                                                                                                                                                                                                                                                                                                                                                                                                                                                                                                                                                                                                                                                                                                                                                                                                                                                                                                                                                                                                                                                                                                                                                                                                                                                                                                                                                                                                                                                                                                                                                                                                                                                                                                                                                                                                                                                                                                                                                                                                                                                                                | 5 yds<br>Seat: 2.5 yd       | ZONE 3        | \$2,009  | \$2,129 | \$2,249  | \$2,369 | \$2,489 | \$2,609 | \$2,729 | \$2,849 | \$2,969 | \$3,089     | \$3,209     | \$3,329      |
|                                                                                                                                                                                                                                                                                                                                                                                                                                                                                                                                                                                                                                                                                                                                                                                                                                                                                                                                                                                                                                                                                                                                                                                                                                                                                                                                                                                                                                                                                                                                                                                                                                                                                                                                                                                                                                                                                                                                                                                                                                                                                                                                | Sides: 2.5 yd<br>Back: 1 yd | ZONE 4        | \$2,128  | \$2,248 | \$2,368  | \$2,488 | \$2,608 | \$2,728 | \$2,848 | \$2,968 | \$3,088 | \$3,208     | \$3,328     | \$3,448      |
|                                                                                                                                                                                                                                                                                                                                                                                                                                                                                                                                                                                                                                                                                                                                                                                                                                                                                                                                                                                                                                                                                                                                                                                                                                                                                                                                                                                                                                                                                                                                                                                                                                                                                                                                                                                                                                                                                                                                                                                                                                                                                                                                | Back: 1 yu                  | ZONE 5        | \$2,258  | \$2,378 | \$2,498  | \$2,618 | \$2,738 | \$2,858 | \$2,978 | \$3,098 | \$3,218 | \$3,338     | \$3,458     | \$3,578      |
|                                                                                                                                                                                                                                                                                                                                                                                                                                                                                                                                                                                                                                                                                                                                                                                                                                                                                                                                                                                                                                                                                                                                                                                                                                                                                                                                                                                                                                                                                                                                                                                                                                                                                                                                                                                                                                                                                                                                                                                                                                                                                                                                |                             |               |          |         |          |         |         |         |         |         | Аррі    | oximate SI  | hipping wei | ight: 60 lbs |
| 2140-3S<br>UPp Jr. 3 Step Taper In                                                                                                                                                                                                                                                                                                                                                                                                                                                                                                                                                                                                                                                                                                                                                                                                                                                                                                                                                                                                                                                                                                                                                                                                                                                                                                                                                                                                                                                                                                                                                                                                                                                                                                                                                                                                                                                                                                                                                                                                                                                                                             | Dimensions/<br>Yardage      | Zone<br>Grade | COM<br>A | В       | COL<br>C | D       | E       | F       | G       | н       | ı       | J           | K           | L            |
|                                                                                                                                                                                                                                                                                                                                                                                                                                                                                                                                                                                                                                                                                                                                                                                                                                                                                                                                                                                                                                                                                                                                                                                                                                                                                                                                                                                                                                                                                                                                                                                                                                                                                                                                                                                                                                                                                                                                                                                                                                                                                                                                |                             | ZONE 1        | \$1,800  | \$1,920 | \$2,040  | \$2,160 | \$2,280 | \$2,400 | \$2,520 | \$2,640 | \$2,760 | \$2,880     | \$3,000     | \$3,120      |
|                                                                                                                                                                                                                                                                                                                                                                                                                                                                                                                                                                                                                                                                                                                                                                                                                                                                                                                                                                                                                                                                                                                                                                                                                                                                                                                                                                                                                                                                                                                                                                                                                                                                                                                                                                                                                                                                                                                                                                                                                                                                                                                                | Outside<br>31H 21-32W 36D   | ZONE 2        | \$1,900  | \$2,020 | \$2,140  | \$2,260 | \$2,380 | \$2,500 | \$2,620 | \$2,740 | \$2,860 | \$2,980     | \$3,100     | \$3,220      |
|                                                                                                                                                                                                                                                                                                                                                                                                                                                                                                                                                                                                                                                                                                                                                                                                                                                                                                                                                                                                                                                                                                                                                                                                                                                                                                                                                                                                                                                                                                                                                                                                                                                                                                                                                                                                                                                                                                                                                                                                                                                                                                                                | 5 yds<br>Seat: 2.5 yd       | ZONE 3        | \$2,009  | \$2,129 | \$2,249  | \$2,369 | \$2,489 | \$2,609 | \$2,729 | \$2,849 | \$2,969 | \$3,089     | \$3,209     | \$3,329      |
|                                                                                                                                                                                                                                                                                                                                                                                                                                                                                                                                                                                                                                                                                                                                                                                                                                                                                                                                                                                                                                                                                                                                                                                                                                                                                                                                                                                                                                                                                                                                                                                                                                                                                                                                                                                                                                                                                                                                                                                                                                                                                                                                | Sides: 2.5 yd               | ZONE 4        | \$2,128  | \$2,248 | \$2,368  | \$2,488 | \$2,608 | \$2,728 | \$2,848 | \$2,968 | \$3,088 | \$3,208     | \$3,328     | \$3,448      |
| The state of the s | Back: 1 vd                  |               |          |         |          |         |         |         | i       |         |         | <u> </u>    | <u> </u>    | <u> </u>     |
|                                                                                                                                                                                                                                                                                                                                                                                                                                                                                                                                                                                                                                                                                                                                                                                                                                                                                                                                                                                                                                                                                                                                                                                                                                                                                                                                                                                                                                                                                                                                                                                                                                                                                                                                                                                                                                                                                                                                                                                                                                                                                                                                |                             | ZONE 5        | \$2,258  | \$2,378 | \$2,498  | \$2,618 | \$2,738 | \$2,858 | \$2,978 | \$3,098 | \$3,218 | \$3,338     | \$3,458     | \$3,578      |

# **Tapered Units**

| 4021-1S<br>UPp Jr. Bench Taper Out  | Dimensions/<br>Yardage         | Zone<br>Grade | COM<br>A | В       | COL<br>C | D       | E       | F       | G       | Н       | I       | J                | К           | L           |
|-------------------------------------|--------------------------------|---------------|----------|---------|----------|---------|---------|---------|---------|---------|---------|------------------|-------------|-------------|
|                                     | Outside                        | ZONE 1        | \$1,410  | \$1,529 | \$1,649  | \$1,768 | \$1,888 | \$2,007 | \$2,127 | \$2,247 | \$2,366 | \$2,486          | \$2,605     | \$2,725     |
|                                     | 18H 40-21W 36D                 | ZONE 2        | \$1,447  | \$1,570 | \$1,693  | \$1,816 | \$1,938 | \$2,061 | \$2,184 | \$2,307 | \$2,430 | \$2,552          | \$2,675     | \$2,798     |
|                                     | 3.25<br>Seat: 1.25 yd          | ZONE 3        | \$1,487  | \$1,613 | \$1,740  | \$1,866 | \$1,992 | \$2,118 | \$2,244 | \$2,370 | \$2,496 | \$2,623          | \$2,749     | \$2,875     |
| Sides: 1.25 yd<br>Back: .75 yd      | ZONE 4                         | \$1,529       | \$1,659  | \$1,789 | \$1,918  | \$2,048 | \$2,178 | \$2,308 | \$2,437 | \$2,567 | \$2,697 | \$2,826          | \$2,956     |             |
|                                     |                                | ZONE 5        | \$1,574  | \$1,707 | \$1,841  | \$1,974 | \$2,108 | \$2,241 | \$2,375 | \$2,508 | \$2,642 | \$2,775          | \$2,909     | \$3,042     |
|                                     |                                |               |          | +       | <b>-</b> |         |         |         |         |         | Аррі    | oximate SI       | nipping wei | ght: 60 lbs |
| 2140-1S<br>UPp Jr. Bench Taper In   | Dimensions/<br>Yardage         | Zone<br>Grade | COM<br>A | В       | COL<br>C | D       | E       | F       | G       | н       | I       | J                | К           | L           |
|                                     | Outside                        | ZONE 1        | \$1,410  | \$1,529 | \$1,649  | \$1,768 | \$1,888 | \$2,007 | \$2,127 | \$2,247 | \$2,366 | \$2,486          | \$2,605     | \$2,725     |
|                                     | Outside<br>18H 21-32W 36D      | ZONE 2        | \$1,447  | \$1,570 | \$1,693  | \$1,816 | \$1,938 | \$2,061 | \$2,184 | \$2,307 | \$2,430 | \$2,552          | \$2,675     | \$2,798     |
|                                     | 3.25 yds<br>Seat: 1.25 yd      | ZONE 3        | \$1,487  | \$1,613 | \$1,740  | \$1,866 | \$1,992 | \$2,118 | \$2,244 | \$2,370 | \$2,496 | \$2,623          | \$2,749     | \$2,875     |
|                                     | Sides: 1.25 yd<br>Back: .75 yd | ZONE 4        | \$1,529  | \$1,659 | \$1,789  | \$1,918 | \$2,048 | \$2,178 | \$2,308 | \$2,437 | \$2,567 | \$2,697          | \$2,826     | \$2,956     |
|                                     | Sacini ir o ya                 | ZONE 5        | \$1,574  | \$1,707 | \$1,841  | \$1,974 | \$2,108 | \$2,241 | \$2,375 | \$2,508 | \$2,642 | \$2,775          | \$2,909     | \$3,042     |
|                                     |                                |               | ,        | ¥       | +        |         |         |         |         | ,       | Аррі    | roximate SI      | nipping wei | ght: 60 lbs |
| 3644-1C<br>UPp Jr. Corner Taper In  | Dimensions/<br>Yardage         | Zone<br>Grade | COM<br>A | В       | COL<br>C | D       | E       | F       | G       | н       | ı       | J                | К           | L           |
|                                     |                                | ZONE 1        | \$2,300  | \$2,450 | \$2,600  | \$2,750 | \$2,900 | \$3,050 | \$3,200 | \$3,350 | \$3,500 | \$3,650          | \$3,800     | \$3,950     |
|                                     | Outside<br>31H 36x36W-44x44W   | ZONE 2        | \$2,425  | \$2,575 | \$2,725  | \$2,875 | \$3,025 | \$3,175 | \$3,325 | \$3,475 | \$3,625 | \$3,775          | \$3,925     | \$4,075     |
|                                     | 36D<br>7.5 yds                 | ZONE 3        | \$2,561  | \$2,711 | \$2,861  | \$3,011 | \$3,161 | \$3,311 | \$3,461 | \$3,611 | \$3,761 | \$3,911          | \$4,061     | \$4,211     |
|                                     | Seat: 4 yd<br>Sides: 2.75 yd   | ZONE 4        | \$2,710  | \$2,860 | \$3,010  | \$3,160 | \$3,310 | \$3,460 | \$3,610 | \$3,760 | \$3,910 | \$4,060          | \$4,210     | \$4,360     |
|                                     | Back: 2 yd                     | ZONE 5        | \$2,873  | \$3,023 | \$3,173  | \$3,323 | \$3,473 | \$3,623 | \$3,773 | \$3,923 | \$4,073 | \$4,223          | \$4,373     | \$4,523     |
|                                     |                                |               |          |         |          |         |         |         |         |         | Аррі    | ·<br>roximate SI | nipping wei | ght: 60 lbs |
| 3644-1D<br>UPp Jr. Corner Taper Out | Dimensions/<br>Yardage         | Zone<br>Grade | COM<br>A | В       | COL<br>C | D       | E       | F       | G       | н       | ı       | J                | К           | L           |
|                                     |                                | ZONE 1        | \$2,180  | \$2,324 | \$2,468  | \$2,612 | \$2,756 | \$2,900 | \$3,044 | \$3,188 | \$3,332 | \$3,476          | \$3,620     | \$3,764     |
|                                     | Outside<br>31H 44x44W-36x36W   | ZONE 2        | \$2,300  | \$2,444 | \$2,588  | \$2,732 | \$2,876 | \$3,020 | \$3,164 | \$3,308 | \$3,452 | \$3,596          | \$3,740     | \$3,884     |
|                                     | 36D<br>6.25 yds                | ZONE 3        | \$2,431  | \$2,575 | \$2,719  | \$2,863 | \$3,007 | \$3,151 | \$3,295 | \$3,439 | \$3,583 | \$3,727          | \$3,871     | \$4,015     |
|                                     | Seat: 5 yd<br>Sides: n/a       | ZONE 4        | \$2,574  | \$2,718 | \$2,862  | \$3,006 | \$3,150 | \$3,294 | \$3,438 | \$3,582 | \$3,726 | \$3,870          | \$4,014     | \$4,158     |
|                                     | Back: 2.75 yd                  | ZONE 5        | \$2,730  | \$2,874 | \$3,018  | \$3,162 | \$3,306 | \$3,450 | \$3,594 | \$3,738 | \$3,882 | \$4,026          | \$4,170     | \$4,314     |