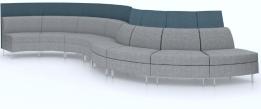

# CONTRACTOR OF CONTRACTOR CONTRACT

Seat Construction: Engineered Hardwood Floating Shelf: Surface- HPL; Core - Medium Density Particle Board Legs: 140 mm Height Adjustable; Material - Zamak

| GE-210                                                                                                                                                                                                                                                                                                                                                                                                                                                                                                                                                                                                                                                                                                                                                                                                                                                                                                                                                                                                                                                                                                                                                                                                                                                                                                                                                                                                                                                                                                                                                                                                                                                                                                                                                                                                                                                                                                                                                                                                                                                                                                                         |                                   |               |          |         |          |         |         |         |         |         |         |             |             |          |
|--------------------------------------------------------------------------------------------------------------------------------------------------------------------------------------------------------------------------------------------------------------------------------------------------------------------------------------------------------------------------------------------------------------------------------------------------------------------------------------------------------------------------------------------------------------------------------------------------------------------------------------------------------------------------------------------------------------------------------------------------------------------------------------------------------------------------------------------------------------------------------------------------------------------------------------------------------------------------------------------------------------------------------------------------------------------------------------------------------------------------------------------------------------------------------------------------------------------------------------------------------------------------------------------------------------------------------------------------------------------------------------------------------------------------------------------------------------------------------------------------------------------------------------------------------------------------------------------------------------------------------------------------------------------------------------------------------------------------------------------------------------------------------------------------------------------------------------------------------------------------------------------------------------------------------------------------------------------------------------------------------------------------------------------------------------------------------------------------------------------------------|-----------------------------------|---------------|----------|---------|----------|---------|---------|---------|---------|---------|---------|-------------|-------------|----------|
| JE-210                                                                                                                                                                                                                                                                                                                                                                                                                                                                                                                                                                                                                                                                                                                                                                                                                                                                                                                                                                                                                                                                                                                                                                                                                                                                                                                                                                                                                                                                                                                                                                                                                                                                                                                                                                                                                                                                                                                                                                                                                                                                                                                         | Dimensions/<br>Yardage            | Zone<br>Grade | СОМ<br>А | в       | COL<br>C | D       | E       | F       | G       | н       | I       | L           | к           | L        |
|                                                                                                                                                                                                                                                                                                                                                                                                                                                                                                                                                                                                                                                                                                                                                                                                                                                                                                                                                                                                                                                                                                                                                                                                                                                                                                                                                                                                                                                                                                                                                                                                                                                                                                                                                                                                                                                                                                                                                                                                                                                                                                                                | Outside:                          | ZONE 1        | \$1,136  | \$1,270 | \$1,337  | \$1,404 | \$1,471 | \$1,538 | \$1,605 | \$1,672 | \$1,739 | \$1,806     | \$1,873     | \$1,94   |
|                                                                                                                                                                                                                                                                                                                                                                                                                                                                                                                                                                                                                                                                                                                                                                                                                                                                                                                                                                                                                                                                                                                                                                                                                                                                                                                                                                                                                                                                                                                                                                                                                                                                                                                                                                                                                                                                                                                                                                                                                                                                                                                                | 24W 29D 34.5H<br>Inside:          | ZONE 2        | \$1,193  | \$1,327 | \$1,394  | \$1,461 | \$1,528 | \$1,595 | \$1,662 | \$1,729 | \$1,795 | \$1,862     | \$1,929     | \$1,99   |
| And a state of the | 24W 20D 15.5H<br>S/H 19           | ZONE 3        | \$1,250  | \$1,384 | \$1,450  | \$1,517 | \$1,584 | \$1,651 | \$1,718 | \$1,785 | \$1,852 | \$1,919     | \$1,986     | \$2,05   |
|                                                                                                                                                                                                                                                                                                                                                                                                                                                                                                                                                                                                                                                                                                                                                                                                                                                                                                                                                                                                                                                                                                                                                                                                                                                                                                                                                                                                                                                                                                                                                                                                                                                                                                                                                                                                                                                                                                                                                                                                                                                                                                                                | Yardages:                         | ZONE 4        | \$1,306  | \$1,440 | \$1,507  | \$1,574 | \$1,641 | \$1,708 | \$1,775 | \$1,842 | \$1,909 | \$1,976     | \$2,043     | \$2,11   |
|                                                                                                                                                                                                                                                                                                                                                                                                                                                                                                                                                                                                                                                                                                                                                                                                                                                                                                                                                                                                                                                                                                                                                                                                                                                                                                                                                                                                                                                                                                                                                                                                                                                                                                                                                                                                                                                                                                                                                                                                                                                                                                                                | Seat: 1 Base: 1/2<br>Back: 2      | ZONE 5        | \$1,363  | \$1,497 | \$1,564  | \$1,631 | \$1,698 | \$1,765 | \$1,832 | \$1,899 | \$1,966 | \$2,033     | \$2,100     | \$2,16   |
|                                                                                                                                                                                                                                                                                                                                                                                                                                                                                                                                                                                                                                                                                                                                                                                                                                                                                                                                                                                                                                                                                                                                                                                                                                                                                                                                                                                                                                                                                                                                                                                                                                                                                                                                                                                                                                                                                                                                                                                                                                                                                                                                |                                   |               | J        | U       | Į        | L.      |         |         | J.      | J.      | Арр     | roximate S  | hipping we  | ight: 55 |
| 6E-220<br>ove seat                                                                                                                                                                                                                                                                                                                                                                                                                                                                                                                                                                                                                                                                                                                                                                                                                                                                                                                                                                                                                                                                                                                                                                                                                                                                                                                                                                                                                                                                                                                                                                                                                                                                                                                                                                                                                                                                                                                                                                                                                                                                                                             | Dimensions/<br>Yardage            | Zone<br>Grade | COM<br>A | в       | COL<br>C | D       | E       | F       | G       | н       | I       | J           | к           | L        |
|                                                                                                                                                                                                                                                                                                                                                                                                                                                                                                                                                                                                                                                                                                                                                                                                                                                                                                                                                                                                                                                                                                                                                                                                                                                                                                                                                                                                                                                                                                                                                                                                                                                                                                                                                                                                                                                                                                                                                                                                                                                                                                                                | Outside:                          | ZONE 1        | \$1,586  | \$1,774 | \$1,867  | \$1,961 | \$2,055 | \$2,149 | \$2,242 | \$2,336 | \$2,430 | \$2,524     | \$2,617     | \$2,71   |
|                                                                                                                                                                                                                                                                                                                                                                                                                                                                                                                                                                                                                                                                                                                                                                                                                                                                                                                                                                                                                                                                                                                                                                                                                                                                                                                                                                                                                                                                                                                                                                                                                                                                                                                                                                                                                                                                                                                                                                                                                                                                                                                                | 48W 29D 34.5H<br>Inside:          | ZONE 2        | \$1,665  | \$1,853 | \$1,947  | \$2,040 | \$2,134 | \$2,228 | \$2,322 | \$2,415 | \$2,509 | \$2,603     | \$2,697     | \$2,79   |
|                                                                                                                                                                                                                                                                                                                                                                                                                                                                                                                                                                                                                                                                                                                                                                                                                                                                                                                                                                                                                                                                                                                                                                                                                                                                                                                                                                                                                                                                                                                                                                                                                                                                                                                                                                                                                                                                                                                                                                                                                                                                                                                                | 48W 20D 15.5H<br>S/H 19           | ZONE 3        | \$1,745  | \$1,932 | \$2,026  | \$2,120 | \$2,213 | \$2,307 | \$2,401 | \$2,495 | \$2,588 | \$2,682     | \$2,776     | \$2,87   |
|                                                                                                                                                                                                                                                                                                                                                                                                                                                                                                                                                                                                                                                                                                                                                                                                                                                                                                                                                                                                                                                                                                                                                                                                                                                                                                                                                                                                                                                                                                                                                                                                                                                                                                                                                                                                                                                                                                                                                                                                                                                                                                                                | Yardages:<br>Seat: 1.5 Base: 3/4  | ZONE 4        | \$1,824  | \$2,011 | \$2,105  | \$2,199 | \$2,293 | \$2,386 | \$2,480 | \$2,574 | \$2,668 | \$2,761     | \$2,855     | \$2,94   |
|                                                                                                                                                                                                                                                                                                                                                                                                                                                                                                                                                                                                                                                                                                                                                                                                                                                                                                                                                                                                                                                                                                                                                                                                                                                                                                                                                                                                                                                                                                                                                                                                                                                                                                                                                                                                                                                                                                                                                                                                                                                                                                                                | Back: 3                           | ZONE 5        | \$1,903  | \$2,091 | \$2,184  | \$2,278 | \$2,372 | \$2,466 | \$2,559 | \$2,653 | \$2,747 | \$2,841     | \$2,934     | \$3,02   |
|                                                                                                                                                                                                                                                                                                                                                                                                                                                                                                                                                                                                                                                                                                                                                                                                                                                                                                                                                                                                                                                                                                                                                                                                                                                                                                                                                                                                                                                                                                                                                                                                                                                                                                                                                                                                                                                                                                                                                                                                                                                                                                                                |                                   |               |          |         |          |         |         |         |         |         | Appro   | oximate Shi | ipping weig | ht: 100  |
| GE-230                                                                                                                                                                                                                                                                                                                                                                                                                                                                                                                                                                                                                                                                                                                                                                                                                                                                                                                                                                                                                                                                                                                                                                                                                                                                                                                                                                                                                                                                                                                                                                                                                                                                                                                                                                                                                                                                                                                                                                                                                                                                                                                         | Dimensions/                       | Zone          | сом      |         | COL      |         | -       |         |         |         |         |             |             |          |
| Sofa                                                                                                                                                                                                                                                                                                                                                                                                                                                                                                                                                                                                                                                                                                                                                                                                                                                                                                                                                                                                                                                                                                                                                                                                                                                                                                                                                                                                                                                                                                                                                                                                                                                                                                                                                                                                                                                                                                                                                                                                                                                                                                                           | Yardage                           | Grade         | A        | В       | с        | D       | E       | F       | G       | н       | 1       | J           | к           | L        |
|                                                                                                                                                                                                                                                                                                                                                                                                                                                                                                                                                                                                                                                                                                                                                                                                                                                                                                                                                                                                                                                                                                                                                                                                                                                                                                                                                                                                                                                                                                                                                                                                                                                                                                                                                                                                                                                                                                                                                                                                                                                                                                                                | Outside:<br>72W 29D 34.5H         | ZONE 1        | \$1,857  | \$2,098 | \$2,219  | \$2,339 | \$2,460 | \$2,580 | \$2,701 | \$2,821 | \$2,942 | \$3,062     | \$3,183     | \$3,30   |
|                                                                                                                                                                                                                                                                                                                                                                                                                                                                                                                                                                                                                                                                                                                                                                                                                                                                                                                                                                                                                                                                                                                                                                                                                                                                                                                                                                                                                                                                                                                                                                                                                                                                                                                                                                                                                                                                                                                                                                                                                                                                                                                                | Inside:<br>72W 20D 15.5H          | ZONE 2        | \$1,950  | \$2,191 | \$2,311  | \$2,432 | \$2,553 | \$2,673 | \$2,794 | \$2,914 | \$3,035 | \$3,155     | \$3,276     | \$3,39   |
| Careford and a state of the state of the                                                                                                                                                                                                                                                                                                                                                                                                                                                                                                                                                                                                                                                                                                                                                                                                                                                                                                                                                                                                                                                                                                                                                                                                                                                                                                                                                                                                                                                                                                                                                                                                                                                                                                                                                                                                                                                                                                                                                                                                                                                                                       | S/H 19                            | ZONE 3        | \$2,043  | \$2,284 | \$2,404  | \$2,525 | \$2,645 | \$2,766 | \$2,886 | \$3,007 | \$3,128 | \$3,248     | \$3,369     | \$3,48   |
|                                                                                                                                                                                                                                                                                                                                                                                                                                                                                                                                                                                                                                                                                                                                                                                                                                                                                                                                                                                                                                                                                                                                                                                                                                                                                                                                                                                                                                                                                                                                                                                                                                                                                                                                                                                                                                                                                                                                                                                                                                                                                                                                | Yardages:<br>Seat: 2.25 Base: 3/4 | ZONE 4        | \$2,136  | \$2,377 | \$2,497  | \$2,618 | \$2,738 | \$2,859 | \$2,979 | \$3,100 | \$3,220 | \$3,341     | \$3,461     | \$3,58   |
|                                                                                                                                                                                                                                                                                                                                                                                                                                                                                                                                                                                                                                                                                                                                                                                                                                                                                                                                                                                                                                                                                                                                                                                                                                                                                                                                                                                                                                                                                                                                                                                                                                                                                                                                                                                                                                                                                                                                                                                                                                                                                                                                | Back: 3.75                        | ZONE 5        | \$2,228  | \$2,469 | \$2,590  | \$2,711 | \$2,831 | \$2,952 | \$3,072 | \$3,193 | \$3,313 | \$3,434     | \$3,554     | \$3,67   |
|                                                                                                                                                                                                                                                                                                                                                                                                                                                                                                                                                                                                                                                                                                                                                                                                                                                                                                                                                                                                                                                                                                                                                                                                                                                                                                                                                                                                                                                                                                                                                                                                                                                                                                                                                                                                                                                                                                                                                                                                                                                                                                                                |                                   |               |          |         |          |         |         |         |         |         | Appro   | oximate Shi | ipping weig | ht: 140  |
| GE-210L                                                                                                                                                                                                                                                                                                                                                                                                                                                                                                                                                                                                                                                                                                                                                                                                                                                                                                                                                                                                                                                                                                                                                                                                                                                                                                                                                                                                                                                                                                                                                                                                                                                                                                                                                                                                                                                                                                                                                                                                                                                                                                                        | Dimensions/                       | Zone          | сом      |         | COL      |         |         |         |         |         |         |             |             |          |
| ounge Left Arm Sitting                                                                                                                                                                                                                                                                                                                                                                                                                                                                                                                                                                                                                                                                                                                                                                                                                                                                                                                                                                                                                                                                                                                                                                                                                                                                                                                                                                                                                                                                                                                                                                                                                                                                                                                                                                                                                                                                                                                                                                                                                                                                                                         | Yardage                           | Grade         | A        | в       | C        | D       | E       | F       | G       | н       | ı       | J           | к           | L        |
| -                                                                                                                                                                                                                                                                                                                                                                                                                                                                                                                                                                                                                                                                                                                                                                                                                                                                                                                                                                                                                                                                                                                                                                                                                                                                                                                                                                                                                                                                                                                                                                                                                                                                                                                                                                                                                                                                                                                                                                                                                                                                                                                              | Outside:<br>26.5W 29D 34.5H       | ZONE 1        | \$1,254  | \$1,442 | \$1,535  | \$1,629 | \$1,723 | \$1,817 | \$1,910 | \$2,004 | \$2,098 | \$2,192     | \$2,285     | \$2,37   |
|                                                                                                                                                                                                                                                                                                                                                                                                                                                                                                                                                                                                                                                                                                                                                                                                                                                                                                                                                                                                                                                                                                                                                                                                                                                                                                                                                                                                                                                                                                                                                                                                                                                                                                                                                                                                                                                                                                                                                                                                                                                                                                                                | Inside:                           | ZONE 2        | \$1,317  | \$1,504 | \$1,598  | \$1,692 | \$1,785 | \$1,879 | \$1,973 | \$2,067 | \$2,160 | \$2,254     | \$2,348     | \$2,44   |
|                                                                                                                                                                                                                                                                                                                                                                                                                                                                                                                                                                                                                                                                                                                                                                                                                                                                                                                                                                                                                                                                                                                                                                                                                                                                                                                                                                                                                                                                                                                                                                                                                                                                                                                                                                                                                                                                                                                                                                                                                                                                                                                                | 24W 20D 15.5H<br>S/H 19 A/H       | ZONE 3        | \$1,379  | \$1,567 | \$1,661  | \$1,754 | \$1,848 | \$1,942 | \$2,036 | \$2,129 | \$2,223 | \$2,317     | \$2,411     | \$2,50   |
|                                                                                                                                                                                                                                                                                                                                                                                                                                                                                                                                                                                                                                                                                                                                                                                                                                                                                                                                                                                                                                                                                                                                                                                                                                                                                                                                                                                                                                                                                                                                                                                                                                                                                                                                                                                                                                                                                                                                                                                                                                                                                                                                | Yardages:<br>Seat: 1 Base: 1/2    | ZONE 4        | \$1,442  | \$1,630 | \$1,723  | \$1,817 | \$1,911 | \$2,005 | \$2,098 | \$2,192 | \$2,286 | \$2,380     | \$2,473     | \$2,56   |
|                                                                                                                                                                                                                                                                                                                                                                                                                                                                                                                                                                                                                                                                                                                                                                                                                                                                                                                                                                                                                                                                                                                                                                                                                                                                                                                                                                                                                                                                                                                                                                                                                                                                                                                                                                                                                                                                                                                                                                                                                                                                                                                                | Back: 2 Arm: 1.5                  | ZONE 5        | \$1,505  | \$1,692 | \$1,786  | \$1,880 | \$1,974 | \$2,067 | \$2,161 | \$2,255 | \$2,349 | \$2,442     | \$2,536     | \$2,63   |
|                                                                                                                                                                                                                                                                                                                                                                                                                                                                                                                                                                                                                                                                                                                                                                                                                                                                                                                                                                                                                                                                                                                                                                                                                                                                                                                                                                                                                                                                                                                                                                                                                                                                                                                                                                                                                                                                                                                                                                                                                                                                                                                                |                                   |               |          |         |          |         |         |         |         |         |         |             |             |          |

Seat Construction: Engineered Hardwood Floating Shelf: Surface- HPL; Core - Medium Density Particle Board Legs: 140 mm Height Adjustable; Material - Zamak

| GE-210R<br>Lounge Right Arm Sitting   | Dimensions/<br>Yardage            | Zone<br>Grade | COM<br>A | в       | COL<br>C | D       | E       | F       | G       | н       | I       | L           | к           | L           |
|---------------------------------------|-----------------------------------|---------------|----------|---------|----------|---------|---------|---------|---------|---------|---------|-------------|-------------|-------------|
|                                       | Outside:                          | ZONE 1        | \$1,254  | \$1,442 | \$1,535  | \$1,629 | \$1,723 | \$1,817 | \$1,910 | \$2,004 | \$2,098 | \$2,192     | \$2,285     | \$2,379     |
|                                       | 26.5W 29D 34.5H<br>Inside:        | ZONE 2        | \$1,317  | \$1,504 | \$1,598  | \$1,692 | \$1,785 | \$1,879 | \$1,973 | \$2,067 | \$2,160 | \$2,254     | \$2,348     | \$2,442     |
|                                       | 24W 20D 15.5H<br>S/H 19 A/H       | ZONE 3        | \$1,379  | \$1,567 | \$1,661  | \$1,754 | \$1,848 | \$1,942 | \$2,036 | \$2,129 | \$2,223 | \$2,317     | \$2,411     | \$2,504     |
|                                       | Yardages:<br>Seat: 1 Base: 1/2    | ZONE 4        | \$1,442  | \$1,630 | \$1,723  | \$1,817 | \$1,911 | \$2,005 | \$2,098 | \$2,192 | \$2,286 | \$2,380     | \$2,473     | \$2,567     |
|                                       | Back: 2 Arm: 1.5                  | ZONE 5        | \$1,505  | \$1,692 | \$1,786  | \$1,880 | \$1,974 | \$2,067 | \$2,161 | \$2,255 | \$2,349 | \$2,442     | \$2,536     | \$2,630     |
|                                       |                                   |               |          |         |          |         |         |         |         |         | Арри    | roximate Sl | hipping wei | ght: 60 lb  |
| GE-220L<br>Love Seat Left Arm Sitting | Dimensions/<br>Yardage            | Zone<br>Grade | COM<br>A | в       | COL<br>C | D       | E       | F       | G       | н       | I       | L           | к           | L           |
|                                       | Outside:                          | ZONE 1        | \$1,704  | \$1,945 | \$2,066  | \$2,186 | \$2,307 | \$2,427 | \$2,548 | \$2,668 | \$2,789 | \$2,909     | \$3,030     | \$3,150     |
|                                       | 50.5W 29D 34.5H<br>Inside:        | ZONE 2        | \$1,789  | \$2,030 | \$2,151  | \$2,271 | \$2,392 | \$2,512 | \$2,633 | \$2,753 | \$2,874 | \$2,995     | \$3,115     | \$3,236     |
| Charles and and and and               | 48W 20D 15.5H<br>S/H 19           | ZONE 3        | \$1,874  | \$2,115 | \$2,236  | \$2,357 | \$2,477 | \$2,598 | \$2,718 | \$2,839 | \$2,959 | \$3,080     | \$3,200     | \$3,321     |
|                                       | Yardages:<br>Seat: 1.5 Base: 3/4  | ZONE 4        | \$1,960  | \$2,201 | \$2,321  | \$2,442 | \$2,562 | \$2,683 | \$2,803 | \$2,924 | \$3,044 | \$3,165     | \$3,285     | \$3,406     |
|                                       | Back: 3 Arm: 1.5                  | ZONE 5        | \$2,045  | \$2,286 | \$2,406  | \$2,527 | \$2,647 | \$2,768 | \$2,889 | \$3,009 | \$3,130 | \$3,250     | \$3,371     | \$3,491     |
|                                       |                                   |               |          |         |          |         |         |         |         |         | Appro   | ximate Shi  | pping weig  | ht: 105 lbs |
| GE-220R                               | Dimensions/                       | Zone          | сом      |         | COL      |         |         |         |         |         |         |             |             |             |
| Love Seat Right Arm Sitting           | Yardage                           | Grade         | A        | В       | C        | D       | E       | F       | G       | н       | I       | J           | к           | L           |
|                                       | Outside:<br>50.5W 29D 34.5H       | ZONE 1        | \$1,704  | \$1,945 | \$2,066  | \$2,186 | \$2,307 | \$2,427 | \$2,548 | \$2,668 | \$2,789 | \$2,909     | \$3,030     | \$3,150     |
|                                       | Inside:                           | ZONE 2        | \$1,789  | \$2,030 | \$2,151  | \$2,271 | \$2,392 | \$2,512 | \$2,633 | \$2,753 | \$2,874 | \$2,995     | \$3,115     | \$3,236     |
|                                       | 48W 20D 15.5H<br>S/H 19           | ZONE 3        | \$1,874  | \$2,115 | \$2,236  | \$2,357 | \$2,477 | \$2,598 | \$2,718 | \$2,839 | \$2,959 | \$3,080     | \$3,200     | \$3,321     |
|                                       | Yardages:<br>Seat: 1.5 Base: 3/4  | ZONE 4        | \$1,960  | \$2,201 | \$2,321  | \$2,442 | \$2,562 | \$2,683 | \$2,803 | \$2,924 | \$3,044 | \$3,165     | \$3,285     | \$3,406     |
| 1                                     | Back: 3 Arm: 1.5                  | ZONE 5        | \$2,045  | \$2,286 | \$2,406  | \$2,527 | \$2,647 | \$2,768 | \$2,889 | \$3,009 | \$3,130 | \$3,250     | \$3,371     | \$3,491     |
|                                       |                                   |               |          |         | ļ.       | ļ.      | Ų       | Į.      | ļ.      |         | Appro   | ximate Shi  | pping weig  | ht: 105 lbs |
| GE-230L                               | Dimensions/                       | Zone          | сом      |         | COL      |         |         |         |         |         |         |             |             |             |
| Sofa Left Arm Sitting                 | Yardage                           | Grade         | A        | В       | C        | D       | E       | F       | G       | н       | I       | J           | к           | L           |
|                                       | Outside:<br>74.5W 29D 34.5H       | ZONE 1        | \$1,974  | \$2,269 | \$2,416  | \$2,563 | \$2,711 | \$2,858 | \$3,005 | \$3,153 | \$3,300 | \$3,447     | \$3,595     | \$3,742     |
|                                       | Inside:                           | ZONE 2        | \$2,073  | \$2,367 | \$2,515  | \$2,662 | \$2,809 | \$2,957 | \$3,104 | \$3,251 | \$3,399 | \$3,546     | \$3,693     | \$3,841     |
|                                       | 72W 20D 15.5H<br>S/H 19           | ZONE 3        | \$2,171  | \$2,466 | \$2,613  | \$2,761 | \$2,908 | \$3,055 | \$3,203 | \$3,350 | \$3,497 | \$3,645     | \$3,792     | \$3,939     |
|                                       | Yardages:<br>Seat: 2.25 Base: 3/4 | ZONE 4        | \$2,270  | \$2,565 | \$2,712  | \$2,859 | \$3,007 | \$3,154 | \$3,301 | \$3,449 | \$3,596 | \$3,743     | \$3,891     | \$4,038     |
|                                       | Back: 3.75 Arm: 1.5               | ZONE 5        | \$2,369  | \$2,663 | \$2,811  | \$2,958 | \$3,105 | \$3,253 | \$3,400 | \$3,547 | \$3,695 | \$3,842     | \$3,989     | \$4,137     |
|                                       |                                   |               |          |         |          | +_,     | \$5,100 | +-,     |         |         |         |             |             |             |