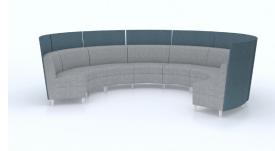

# CONTRACTOR OF CONTRACTOR CONTRACT

Seat Construction: Engineered Hardwood Floating Shelf: Surface- HPL; Core - Medium Density Particle Board Legs: 140 mm Height Adjustable; Material - Zamak

| GE-210                                                                                                                                                                                                                                                                                                                                                                                                                                                                                                                                                                                                                                                                                                                                                                                                                                                                                                                                                                                                                                                                                                                                                                                                                                                                                                                                                                                                                                                                                                                                                                                                                                                                                                                                                                                                                                                                                                                                                                                                                                                                                                                         |                                   |               |          |         |          |         |         |         |         |         |         |             |             |          |
|--------------------------------------------------------------------------------------------------------------------------------------------------------------------------------------------------------------------------------------------------------------------------------------------------------------------------------------------------------------------------------------------------------------------------------------------------------------------------------------------------------------------------------------------------------------------------------------------------------------------------------------------------------------------------------------------------------------------------------------------------------------------------------------------------------------------------------------------------------------------------------------------------------------------------------------------------------------------------------------------------------------------------------------------------------------------------------------------------------------------------------------------------------------------------------------------------------------------------------------------------------------------------------------------------------------------------------------------------------------------------------------------------------------------------------------------------------------------------------------------------------------------------------------------------------------------------------------------------------------------------------------------------------------------------------------------------------------------------------------------------------------------------------------------------------------------------------------------------------------------------------------------------------------------------------------------------------------------------------------------------------------------------------------------------------------------------------------------------------------------------------|-----------------------------------|---------------|----------|---------|----------|---------|---------|---------|---------|---------|---------|-------------|-------------|----------|
| JE-210                                                                                                                                                                                                                                                                                                                                                                                                                                                                                                                                                                                                                                                                                                                                                                                                                                                                                                                                                                                                                                                                                                                                                                                                                                                                                                                                                                                                                                                                                                                                                                                                                                                                                                                                                                                                                                                                                                                                                                                                                                                                                                                         | Dimensions/<br>Yardage            | Zone<br>Grade | СОМ<br>А | в       | COL<br>C | D       | E       | F       | G       | н       | I       | L           | к           | L        |
|                                                                                                                                                                                                                                                                                                                                                                                                                                                                                                                                                                                                                                                                                                                                                                                                                                                                                                                                                                                                                                                                                                                                                                                                                                                                                                                                                                                                                                                                                                                                                                                                                                                                                                                                                                                                                                                                                                                                                                                                                                                                                                                                | Outside:                          | ZONE 1        | \$1,136  | \$1,270 | \$1,337  | \$1,404 | \$1,471 | \$1,538 | \$1,605 | \$1,672 | \$1,739 | \$1,806     | \$1,873     | \$1,94   |
|                                                                                                                                                                                                                                                                                                                                                                                                                                                                                                                                                                                                                                                                                                                                                                                                                                                                                                                                                                                                                                                                                                                                                                                                                                                                                                                                                                                                                                                                                                                                                                                                                                                                                                                                                                                                                                                                                                                                                                                                                                                                                                                                | 24W 29D 34.5H<br>Inside:          | ZONE 2        | \$1,193  | \$1,327 | \$1,394  | \$1,461 | \$1,528 | \$1,595 | \$1,662 | \$1,729 | \$1,795 | \$1,862     | \$1,929     | \$1,99   |
| And a state of the | 24W 20D 15.5H<br>S/H 19           | ZONE 3        | \$1,250  | \$1,384 | \$1,450  | \$1,517 | \$1,584 | \$1,651 | \$1,718 | \$1,785 | \$1,852 | \$1,919     | \$1,986     | \$2,05   |
|                                                                                                                                                                                                                                                                                                                                                                                                                                                                                                                                                                                                                                                                                                                                                                                                                                                                                                                                                                                                                                                                                                                                                                                                                                                                                                                                                                                                                                                                                                                                                                                                                                                                                                                                                                                                                                                                                                                                                                                                                                                                                                                                | Yardages:                         | ZONE 4        | \$1,306  | \$1,440 | \$1,507  | \$1,574 | \$1,641 | \$1,708 | \$1,775 | \$1,842 | \$1,909 | \$1,976     | \$2,043     | \$2,11   |
|                                                                                                                                                                                                                                                                                                                                                                                                                                                                                                                                                                                                                                                                                                                                                                                                                                                                                                                                                                                                                                                                                                                                                                                                                                                                                                                                                                                                                                                                                                                                                                                                                                                                                                                                                                                                                                                                                                                                                                                                                                                                                                                                | Seat: 1 Base: 1/2<br>Back: 2      | ZONE 5        | \$1,363  | \$1,497 | \$1,564  | \$1,631 | \$1,698 | \$1,765 | \$1,832 | \$1,899 | \$1,966 | \$2,033     | \$2,100     | \$2,16   |
|                                                                                                                                                                                                                                                                                                                                                                                                                                                                                                                                                                                                                                                                                                                                                                                                                                                                                                                                                                                                                                                                                                                                                                                                                                                                                                                                                                                                                                                                                                                                                                                                                                                                                                                                                                                                                                                                                                                                                                                                                                                                                                                                |                                   |               | J        | U       | Į        | L.      |         |         | J.      | J.      | Арр     | roximate S  | hipping we  | ight: 55 |
| 6E-220<br>ove seat                                                                                                                                                                                                                                                                                                                                                                                                                                                                                                                                                                                                                                                                                                                                                                                                                                                                                                                                                                                                                                                                                                                                                                                                                                                                                                                                                                                                                                                                                                                                                                                                                                                                                                                                                                                                                                                                                                                                                                                                                                                                                                             | Dimensions/<br>Yardage            | Zone<br>Grade | COM<br>A | в       | COL<br>C | D       | E       | F       | G       | н       | I       | J           | к           | L        |
|                                                                                                                                                                                                                                                                                                                                                                                                                                                                                                                                                                                                                                                                                                                                                                                                                                                                                                                                                                                                                                                                                                                                                                                                                                                                                                                                                                                                                                                                                                                                                                                                                                                                                                                                                                                                                                                                                                                                                                                                                                                                                                                                | Outside:                          | ZONE 1        | \$1,586  | \$1,774 | \$1,867  | \$1,961 | \$2,055 | \$2,149 | \$2,242 | \$2,336 | \$2,430 | \$2,524     | \$2,617     | \$2,71   |
|                                                                                                                                                                                                                                                                                                                                                                                                                                                                                                                                                                                                                                                                                                                                                                                                                                                                                                                                                                                                                                                                                                                                                                                                                                                                                                                                                                                                                                                                                                                                                                                                                                                                                                                                                                                                                                                                                                                                                                                                                                                                                                                                | 48W 29D 34.5H<br>Inside:          | ZONE 2        | \$1,665  | \$1,853 | \$1,947  | \$2,040 | \$2,134 | \$2,228 | \$2,322 | \$2,415 | \$2,509 | \$2,603     | \$2,697     | \$2,79   |
|                                                                                                                                                                                                                                                                                                                                                                                                                                                                                                                                                                                                                                                                                                                                                                                                                                                                                                                                                                                                                                                                                                                                                                                                                                                                                                                                                                                                                                                                                                                                                                                                                                                                                                                                                                                                                                                                                                                                                                                                                                                                                                                                | 48W 20D 15.5H<br>S/H 19           | ZONE 3        | \$1,745  | \$1,932 | \$2,026  | \$2,120 | \$2,213 | \$2,307 | \$2,401 | \$2,495 | \$2,588 | \$2,682     | \$2,776     | \$2,87   |
|                                                                                                                                                                                                                                                                                                                                                                                                                                                                                                                                                                                                                                                                                                                                                                                                                                                                                                                                                                                                                                                                                                                                                                                                                                                                                                                                                                                                                                                                                                                                                                                                                                                                                                                                                                                                                                                                                                                                                                                                                                                                                                                                | Yardages:<br>Seat: 1.5 Base: 3/4  | ZONE 4        | \$1,824  | \$2,011 | \$2,105  | \$2,199 | \$2,293 | \$2,386 | \$2,480 | \$2,574 | \$2,668 | \$2,761     | \$2,855     | \$2,94   |
|                                                                                                                                                                                                                                                                                                                                                                                                                                                                                                                                                                                                                                                                                                                                                                                                                                                                                                                                                                                                                                                                                                                                                                                                                                                                                                                                                                                                                                                                                                                                                                                                                                                                                                                                                                                                                                                                                                                                                                                                                                                                                                                                | Back: 3                           | ZONE 5        | \$1,903  | \$2,091 | \$2,184  | \$2,278 | \$2,372 | \$2,466 | \$2,559 | \$2,653 | \$2,747 | \$2,841     | \$2,934     | \$3,02   |
|                                                                                                                                                                                                                                                                                                                                                                                                                                                                                                                                                                                                                                                                                                                                                                                                                                                                                                                                                                                                                                                                                                                                                                                                                                                                                                                                                                                                                                                                                                                                                                                                                                                                                                                                                                                                                                                                                                                                                                                                                                                                                                                                |                                   |               |          |         |          |         |         |         |         |         | Appro   | oximate Shi | ipping weig | ht: 100  |
| GE-230                                                                                                                                                                                                                                                                                                                                                                                                                                                                                                                                                                                                                                                                                                                                                                                                                                                                                                                                                                                                                                                                                                                                                                                                                                                                                                                                                                                                                                                                                                                                                                                                                                                                                                                                                                                                                                                                                                                                                                                                                                                                                                                         | Dimensions/                       | Zone          | сом      |         | COL      |         | -       |         |         |         |         |             |             |          |
| Sofa                                                                                                                                                                                                                                                                                                                                                                                                                                                                                                                                                                                                                                                                                                                                                                                                                                                                                                                                                                                                                                                                                                                                                                                                                                                                                                                                                                                                                                                                                                                                                                                                                                                                                                                                                                                                                                                                                                                                                                                                                                                                                                                           | Yardage                           | Grade         | A        | В       | с        | D       | E       | F       | G       | н       | 1       | J           | к           | L        |
|                                                                                                                                                                                                                                                                                                                                                                                                                                                                                                                                                                                                                                                                                                                                                                                                                                                                                                                                                                                                                                                                                                                                                                                                                                                                                                                                                                                                                                                                                                                                                                                                                                                                                                                                                                                                                                                                                                                                                                                                                                                                                                                                | Outside:<br>72W 29D 34.5H         | ZONE 1        | \$1,857  | \$2,098 | \$2,219  | \$2,339 | \$2,460 | \$2,580 | \$2,701 | \$2,821 | \$2,942 | \$3,062     | \$3,183     | \$3,30   |
|                                                                                                                                                                                                                                                                                                                                                                                                                                                                                                                                                                                                                                                                                                                                                                                                                                                                                                                                                                                                                                                                                                                                                                                                                                                                                                                                                                                                                                                                                                                                                                                                                                                                                                                                                                                                                                                                                                                                                                                                                                                                                                                                | Inside:<br>72W 20D 15.5H          | ZONE 2        | \$1,950  | \$2,191 | \$2,311  | \$2,432 | \$2,553 | \$2,673 | \$2,794 | \$2,914 | \$3,035 | \$3,155     | \$3,276     | \$3,39   |
| Careford and a state of the state of the                                                                                                                                                                                                                                                                                                                                                                                                                                                                                                                                                                                                                                                                                                                                                                                                                                                                                                                                                                                                                                                                                                                                                                                                                                                                                                                                                                                                                                                                                                                                                                                                                                                                                                                                                                                                                                                                                                                                                                                                                                                                                       | S/H 19                            | ZONE 3        | \$2,043  | \$2,284 | \$2,404  | \$2,525 | \$2,645 | \$2,766 | \$2,886 | \$3,007 | \$3,128 | \$3,248     | \$3,369     | \$3,48   |
|                                                                                                                                                                                                                                                                                                                                                                                                                                                                                                                                                                                                                                                                                                                                                                                                                                                                                                                                                                                                                                                                                                                                                                                                                                                                                                                                                                                                                                                                                                                                                                                                                                                                                                                                                                                                                                                                                                                                                                                                                                                                                                                                | Yardages:<br>Seat: 2.25 Base: 3/4 | ZONE 4        | \$2,136  | \$2,377 | \$2,497  | \$2,618 | \$2,738 | \$2,859 | \$2,979 | \$3,100 | \$3,220 | \$3,341     | \$3,461     | \$3,58   |
|                                                                                                                                                                                                                                                                                                                                                                                                                                                                                                                                                                                                                                                                                                                                                                                                                                                                                                                                                                                                                                                                                                                                                                                                                                                                                                                                                                                                                                                                                                                                                                                                                                                                                                                                                                                                                                                                                                                                                                                                                                                                                                                                | Back: 3.75                        | ZONE 5        | \$2,228  | \$2,469 | \$2,590  | \$2,711 | \$2,831 | \$2,952 | \$3,072 | \$3,193 | \$3,313 | \$3,434     | \$3,554     | \$3,67   |
|                                                                                                                                                                                                                                                                                                                                                                                                                                                                                                                                                                                                                                                                                                                                                                                                                                                                                                                                                                                                                                                                                                                                                                                                                                                                                                                                                                                                                                                                                                                                                                                                                                                                                                                                                                                                                                                                                                                                                                                                                                                                                                                                |                                   |               |          |         |          |         |         |         |         |         | Appro   | oximate Shi | ipping weig | ht: 140  |
| GE-210L                                                                                                                                                                                                                                                                                                                                                                                                                                                                                                                                                                                                                                                                                                                                                                                                                                                                                                                                                                                                                                                                                                                                                                                                                                                                                                                                                                                                                                                                                                                                                                                                                                                                                                                                                                                                                                                                                                                                                                                                                                                                                                                        | Dimensions/                       | Zone          | сом      |         | COL      |         |         |         |         |         |         |             |             |          |
| ounge Left Arm Sitting                                                                                                                                                                                                                                                                                                                                                                                                                                                                                                                                                                                                                                                                                                                                                                                                                                                                                                                                                                                                                                                                                                                                                                                                                                                                                                                                                                                                                                                                                                                                                                                                                                                                                                                                                                                                                                                                                                                                                                                                                                                                                                         | Yardage                           | Grade         | A        | в       | C        | D       | E       | F       | G       | н       | ı       | J           | к           | L        |
| -                                                                                                                                                                                                                                                                                                                                                                                                                                                                                                                                                                                                                                                                                                                                                                                                                                                                                                                                                                                                                                                                                                                                                                                                                                                                                                                                                                                                                                                                                                                                                                                                                                                                                                                                                                                                                                                                                                                                                                                                                                                                                                                              | Outside:<br>26.5W 29D 34.5H       | ZONE 1        | \$1,254  | \$1,442 | \$1,535  | \$1,629 | \$1,723 | \$1,817 | \$1,910 | \$2,004 | \$2,098 | \$2,192     | \$2,285     | \$2,37   |
|                                                                                                                                                                                                                                                                                                                                                                                                                                                                                                                                                                                                                                                                                                                                                                                                                                                                                                                                                                                                                                                                                                                                                                                                                                                                                                                                                                                                                                                                                                                                                                                                                                                                                                                                                                                                                                                                                                                                                                                                                                                                                                                                | Inside:                           | ZONE 2        | \$1,317  | \$1,504 | \$1,598  | \$1,692 | \$1,785 | \$1,879 | \$1,973 | \$2,067 | \$2,160 | \$2,254     | \$2,348     | \$2,44   |
|                                                                                                                                                                                                                                                                                                                                                                                                                                                                                                                                                                                                                                                                                                                                                                                                                                                                                                                                                                                                                                                                                                                                                                                                                                                                                                                                                                                                                                                                                                                                                                                                                                                                                                                                                                                                                                                                                                                                                                                                                                                                                                                                | 24W 20D 15.5H<br>S/H 19 A/H       | ZONE 3        | \$1,379  | \$1,567 | \$1,661  | \$1,754 | \$1,848 | \$1,942 | \$2,036 | \$2,129 | \$2,223 | \$2,317     | \$2,411     | \$2,50   |
|                                                                                                                                                                                                                                                                                                                                                                                                                                                                                                                                                                                                                                                                                                                                                                                                                                                                                                                                                                                                                                                                                                                                                                                                                                                                                                                                                                                                                                                                                                                                                                                                                                                                                                                                                                                                                                                                                                                                                                                                                                                                                                                                | Yardages:<br>Seat: 1 Base: 1/2    | ZONE 4        | \$1,442  | \$1,630 | \$1,723  | \$1,817 | \$1,911 | \$2,005 | \$2,098 | \$2,192 | \$2,286 | \$2,380     | \$2,473     | \$2,56   |
|                                                                                                                                                                                                                                                                                                                                                                                                                                                                                                                                                                                                                                                                                                                                                                                                                                                                                                                                                                                                                                                                                                                                                                                                                                                                                                                                                                                                                                                                                                                                                                                                                                                                                                                                                                                                                                                                                                                                                                                                                                                                                                                                | Back: 2 Arm: 1.5                  | ZONE 5        | \$1,505  | \$1,692 | \$1,786  | \$1,880 | \$1,974 | \$2,067 | \$2,161 | \$2,255 | \$2,349 | \$2,442     | \$2,536     | \$2,63   |
|                                                                                                                                                                                                                                                                                                                                                                                                                                                                                                                                                                                                                                                                                                                                                                                                                                                                                                                                                                                                                                                                                                                                                                                                                                                                                                                                                                                                                                                                                                                                                                                                                                                                                                                                                                                                                                                                                                                                                                                                                                                                                                                                |                                   |               |          |         |          |         |         |         |         |         |         |             |             |          |

Seat Construction: Engineered Hardwood Floating Shelf: Surface- HPL; Core - Medium Density Particle Board Legs: 140 mm Height Adjustable; Material - Zamak

| GE-210R<br>Lounge Right Arm Sitting   | Dimensions/<br>Yardage            | Zone<br>Grade | COM<br>A | в       | COL<br>C | D       | E       | F       | G       | н       | I       | L           | к           | L           |
|---------------------------------------|-----------------------------------|---------------|----------|---------|----------|---------|---------|---------|---------|---------|---------|-------------|-------------|-------------|
|                                       | Outside:                          | ZONE 1        | \$1,254  | \$1,442 | \$1,535  | \$1,629 | \$1,723 | \$1,817 | \$1,910 | \$2,004 | \$2,098 | \$2,192     | \$2,285     | \$2,379     |
|                                       | 26.5W 29D 34.5H<br>Inside:        | ZONE 2        | \$1,317  | \$1,504 | \$1,598  | \$1,692 | \$1,785 | \$1,879 | \$1,973 | \$2,067 | \$2,160 | \$2,254     | \$2,348     | \$2,442     |
|                                       | 24W 20D 15.5H<br>S/H 19 A/H       | ZONE 3        | \$1,379  | \$1,567 | \$1,661  | \$1,754 | \$1,848 | \$1,942 | \$2,036 | \$2,129 | \$2,223 | \$2,317     | \$2,411     | \$2,504     |
|                                       | Yardages:<br>Seat: 1 Base: 1/2    | ZONE 4        | \$1,442  | \$1,630 | \$1,723  | \$1,817 | \$1,911 | \$2,005 | \$2,098 | \$2,192 | \$2,286 | \$2,380     | \$2,473     | \$2,567     |
|                                       | Back: 2 Arm: 1.5                  | ZONE 5        | \$1,505  | \$1,692 | \$1,786  | \$1,880 | \$1,974 | \$2,067 | \$2,161 | \$2,255 | \$2,349 | \$2,442     | \$2,536     | \$2,630     |
|                                       |                                   |               |          |         |          |         |         |         |         |         | Арри    | roximate Sl | hipping wei | ght: 60 lb  |
| GE-220L<br>Love Seat Left Arm Sitting | Dimensions/<br>Yardage            | Zone<br>Grade | COM<br>A | в       | COL<br>C | D       | E       | F       | G       | н       | I       | L           | к           | L           |
|                                       | Outside:                          | ZONE 1        | \$1,704  | \$1,945 | \$2,066  | \$2,186 | \$2,307 | \$2,427 | \$2,548 | \$2,668 | \$2,789 | \$2,909     | \$3,030     | \$3,150     |
|                                       | 50.5W 29D 34.5H<br>Inside:        | ZONE 2        | \$1,789  | \$2,030 | \$2,151  | \$2,271 | \$2,392 | \$2,512 | \$2,633 | \$2,753 | \$2,874 | \$2,995     | \$3,115     | \$3,236     |
| Charles and and and and               | 48W 20D 15.5H<br>S/H 19           | ZONE 3        | \$1,874  | \$2,115 | \$2,236  | \$2,357 | \$2,477 | \$2,598 | \$2,718 | \$2,839 | \$2,959 | \$3,080     | \$3,200     | \$3,321     |
|                                       | Yardages:<br>Seat: 1.5 Base: 3/4  | ZONE 4        | \$1,960  | \$2,201 | \$2,321  | \$2,442 | \$2,562 | \$2,683 | \$2,803 | \$2,924 | \$3,044 | \$3,165     | \$3,285     | \$3,406     |
|                                       | Back: 3 Arm: 1.5                  | ZONE 5        | \$2,045  | \$2,286 | \$2,406  | \$2,527 | \$2,647 | \$2,768 | \$2,889 | \$3,009 | \$3,130 | \$3,250     | \$3,371     | \$3,491     |
|                                       |                                   |               |          |         |          |         |         |         |         |         | Appro   | ximate Shi  | pping weig  | ht: 105 lbs |
| GE-220R                               | Dimensions/                       | Zone          | сом      |         | COL      |         |         |         |         |         |         |             |             |             |
| Love Seat Right Arm Sitting           | Yardage                           | Grade         | A        | В       | C        | D       | E       | F       | G       | н       | I       | J           | к           | L           |
|                                       | Outside:<br>50.5W 29D 34.5H       | ZONE 1        | \$1,704  | \$1,945 | \$2,066  | \$2,186 | \$2,307 | \$2,427 | \$2,548 | \$2,668 | \$2,789 | \$2,909     | \$3,030     | \$3,150     |
|                                       | Inside:                           | ZONE 2        | \$1,789  | \$2,030 | \$2,151  | \$2,271 | \$2,392 | \$2,512 | \$2,633 | \$2,753 | \$2,874 | \$2,995     | \$3,115     | \$3,236     |
|                                       | 48W 20D 15.5H<br>S/H 19           | ZONE 3        | \$1,874  | \$2,115 | \$2,236  | \$2,357 | \$2,477 | \$2,598 | \$2,718 | \$2,839 | \$2,959 | \$3,080     | \$3,200     | \$3,321     |
|                                       | Yardages:<br>Seat: 1.5 Base: 3/4  | ZONE 4        | \$1,960  | \$2,201 | \$2,321  | \$2,442 | \$2,562 | \$2,683 | \$2,803 | \$2,924 | \$3,044 | \$3,165     | \$3,285     | \$3,406     |
| 1                                     | Back: 3 Arm: 1.5                  | ZONE 5        | \$2,045  | \$2,286 | \$2,406  | \$2,527 | \$2,647 | \$2,768 | \$2,889 | \$3,009 | \$3,130 | \$3,250     | \$3,371     | \$3,491     |
|                                       |                                   |               |          |         | ļ.       | ļ.      | Ų       | Į.      | ļ.      |         | Appro   | ximate Shi  | pping weig  | ht: 105 lbs |
| GE-230L                               | Dimensions/                       | Zone          | сом      |         | COL      |         |         |         |         |         |         |             |             |             |
| Sofa Left Arm Sitting                 | Yardage                           | Grade         | A        | В       | C        | D       | E       | F       | G       | н       | I       | J           | к           | L           |
|                                       | Outside:<br>74.5W 29D 34.5H       | ZONE 1        | \$1,974  | \$2,269 | \$2,416  | \$2,563 | \$2,711 | \$2,858 | \$3,005 | \$3,153 | \$3,300 | \$3,447     | \$3,595     | \$3,742     |
|                                       | Inside:                           | ZONE 2        | \$2,073  | \$2,367 | \$2,515  | \$2,662 | \$2,809 | \$2,957 | \$3,104 | \$3,251 | \$3,399 | \$3,546     | \$3,693     | \$3,841     |
|                                       | 72W 20D 15.5H<br>S/H 19           | ZONE 3        | \$2,171  | \$2,466 | \$2,613  | \$2,761 | \$2,908 | \$3,055 | \$3,203 | \$3,350 | \$3,497 | \$3,645     | \$3,792     | \$3,939     |
|                                       | Yardages:<br>Seat: 2.25 Base: 3/4 | ZONE 4        | \$2,270  | \$2,565 | \$2,712  | \$2,859 | \$3,007 | \$3,154 | \$3,301 | \$3,449 | \$3,596 | \$3,743     | \$3,891     | \$4,038     |
|                                       | Back: 3.75 Arm: 1.5               | ZONE 5        | \$2,369  | \$2,663 | \$2,811  | \$2,958 | \$3,105 | \$3,253 | \$3,400 | \$3,547 | \$3,695 | \$3,842     | \$3,989     | \$4,137     |
|                                       |                                   |               |          |         |          | +_,     | \$5,100 | +-,     |         |         |         |             |             |             |