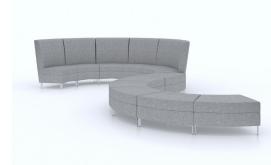

# CONTRACTOR OF CONTRACTOR CONTRACT

Seat Construction: Engineered Hardwood Floating Shelf: Surface- HPL; Core - Medium Density Particle Board Legs: 140 mm Height Adjustable; Material - Zamak

| GE-210                                                                                                                                                                                                                                                                                                                                                                                                                                                                                                                                                                                                                                                                                                                                                                                                                                                                                                                                                                                                                                                                                                                                                                                                                                                                                                                                                                                                                                                                                                                                                                                                                                                                                                                                                                                                                                                                                                                                                                                                                                                                                                                         |                                   |               |          |         |          |         |         |         |         |         |         |             |             |          |
|--------------------------------------------------------------------------------------------------------------------------------------------------------------------------------------------------------------------------------------------------------------------------------------------------------------------------------------------------------------------------------------------------------------------------------------------------------------------------------------------------------------------------------------------------------------------------------------------------------------------------------------------------------------------------------------------------------------------------------------------------------------------------------------------------------------------------------------------------------------------------------------------------------------------------------------------------------------------------------------------------------------------------------------------------------------------------------------------------------------------------------------------------------------------------------------------------------------------------------------------------------------------------------------------------------------------------------------------------------------------------------------------------------------------------------------------------------------------------------------------------------------------------------------------------------------------------------------------------------------------------------------------------------------------------------------------------------------------------------------------------------------------------------------------------------------------------------------------------------------------------------------------------------------------------------------------------------------------------------------------------------------------------------------------------------------------------------------------------------------------------------|-----------------------------------|---------------|----------|---------|----------|---------|---------|---------|---------|---------|---------|-------------|-------------|----------|
| JE-210                                                                                                                                                                                                                                                                                                                                                                                                                                                                                                                                                                                                                                                                                                                                                                                                                                                                                                                                                                                                                                                                                                                                                                                                                                                                                                                                                                                                                                                                                                                                                                                                                                                                                                                                                                                                                                                                                                                                                                                                                                                                                                                         | Dimensions/<br>Yardage            | Zone<br>Grade | СОМ<br>А | в       | COL<br>C | D       | E       | F       | G       | н       | I       | L           | к           | L        |
|                                                                                                                                                                                                                                                                                                                                                                                                                                                                                                                                                                                                                                                                                                                                                                                                                                                                                                                                                                                                                                                                                                                                                                                                                                                                                                                                                                                                                                                                                                                                                                                                                                                                                                                                                                                                                                                                                                                                                                                                                                                                                                                                | Outside:                          | ZONE 1        | \$1,136  | \$1,270 | \$1,337  | \$1,404 | \$1,471 | \$1,538 | \$1,605 | \$1,672 | \$1,739 | \$1,806     | \$1,873     | \$1,94   |
|                                                                                                                                                                                                                                                                                                                                                                                                                                                                                                                                                                                                                                                                                                                                                                                                                                                                                                                                                                                                                                                                                                                                                                                                                                                                                                                                                                                                                                                                                                                                                                                                                                                                                                                                                                                                                                                                                                                                                                                                                                                                                                                                | 24W 29D 34.5H<br>Inside:          | ZONE 2        | \$1,193  | \$1,327 | \$1,394  | \$1,461 | \$1,528 | \$1,595 | \$1,662 | \$1,729 | \$1,795 | \$1,862     | \$1,929     | \$1,99   |
| And a state of the | 24W 20D 15.5H<br>S/H 19           | ZONE 3        | \$1,250  | \$1,384 | \$1,450  | \$1,517 | \$1,584 | \$1,651 | \$1,718 | \$1,785 | \$1,852 | \$1,919     | \$1,986     | \$2,05   |
|                                                                                                                                                                                                                                                                                                                                                                                                                                                                                                                                                                                                                                                                                                                                                                                                                                                                                                                                                                                                                                                                                                                                                                                                                                                                                                                                                                                                                                                                                                                                                                                                                                                                                                                                                                                                                                                                                                                                                                                                                                                                                                                                | Yardages:                         | ZONE 4        | \$1,306  | \$1,440 | \$1,507  | \$1,574 | \$1,641 | \$1,708 | \$1,775 | \$1,842 | \$1,909 | \$1,976     | \$2,043     | \$2,11   |
|                                                                                                                                                                                                                                                                                                                                                                                                                                                                                                                                                                                                                                                                                                                                                                                                                                                                                                                                                                                                                                                                                                                                                                                                                                                                                                                                                                                                                                                                                                                                                                                                                                                                                                                                                                                                                                                                                                                                                                                                                                                                                                                                | Seat: 1 Base: 1/2<br>Back: 2      | ZONE 5        | \$1,363  | \$1,497 | \$1,564  | \$1,631 | \$1,698 | \$1,765 | \$1,832 | \$1,899 | \$1,966 | \$2,033     | \$2,100     | \$2,16   |
|                                                                                                                                                                                                                                                                                                                                                                                                                                                                                                                                                                                                                                                                                                                                                                                                                                                                                                                                                                                                                                                                                                                                                                                                                                                                                                                                                                                                                                                                                                                                                                                                                                                                                                                                                                                                                                                                                                                                                                                                                                                                                                                                |                                   |               | J        | U       | Į        | L.      |         |         | J.      | J.      | Арр     | roximate S  | hipping we  | ight: 55 |
| 6E-220<br>ove seat                                                                                                                                                                                                                                                                                                                                                                                                                                                                                                                                                                                                                                                                                                                                                                                                                                                                                                                                                                                                                                                                                                                                                                                                                                                                                                                                                                                                                                                                                                                                                                                                                                                                                                                                                                                                                                                                                                                                                                                                                                                                                                             | Dimensions/<br>Yardage            | Zone<br>Grade | COM<br>A | в       | COL<br>C | D       | E       | F       | G       | н       | I       | J           | к           | L        |
|                                                                                                                                                                                                                                                                                                                                                                                                                                                                                                                                                                                                                                                                                                                                                                                                                                                                                                                                                                                                                                                                                                                                                                                                                                                                                                                                                                                                                                                                                                                                                                                                                                                                                                                                                                                                                                                                                                                                                                                                                                                                                                                                | Outside:                          | ZONE 1        | \$1,586  | \$1,774 | \$1,867  | \$1,961 | \$2,055 | \$2,149 | \$2,242 | \$2,336 | \$2,430 | \$2,524     | \$2,617     | \$2,71   |
|                                                                                                                                                                                                                                                                                                                                                                                                                                                                                                                                                                                                                                                                                                                                                                                                                                                                                                                                                                                                                                                                                                                                                                                                                                                                                                                                                                                                                                                                                                                                                                                                                                                                                                                                                                                                                                                                                                                                                                                                                                                                                                                                | 48W 29D 34.5H<br>Inside:          | ZONE 2        | \$1,665  | \$1,853 | \$1,947  | \$2,040 | \$2,134 | \$2,228 | \$2,322 | \$2,415 | \$2,509 | \$2,603     | \$2,697     | \$2,79   |
|                                                                                                                                                                                                                                                                                                                                                                                                                                                                                                                                                                                                                                                                                                                                                                                                                                                                                                                                                                                                                                                                                                                                                                                                                                                                                                                                                                                                                                                                                                                                                                                                                                                                                                                                                                                                                                                                                                                                                                                                                                                                                                                                | 48W 20D 15.5H<br>S/H 19           | ZONE 3        | \$1,745  | \$1,932 | \$2,026  | \$2,120 | \$2,213 | \$2,307 | \$2,401 | \$2,495 | \$2,588 | \$2,682     | \$2,776     | \$2,87   |
|                                                                                                                                                                                                                                                                                                                                                                                                                                                                                                                                                                                                                                                                                                                                                                                                                                                                                                                                                                                                                                                                                                                                                                                                                                                                                                                                                                                                                                                                                                                                                                                                                                                                                                                                                                                                                                                                                                                                                                                                                                                                                                                                | Yardages:<br>Seat: 1.5 Base: 3/4  | ZONE 4        | \$1,824  | \$2,011 | \$2,105  | \$2,199 | \$2,293 | \$2,386 | \$2,480 | \$2,574 | \$2,668 | \$2,761     | \$2,855     | \$2,94   |
|                                                                                                                                                                                                                                                                                                                                                                                                                                                                                                                                                                                                                                                                                                                                                                                                                                                                                                                                                                                                                                                                                                                                                                                                                                                                                                                                                                                                                                                                                                                                                                                                                                                                                                                                                                                                                                                                                                                                                                                                                                                                                                                                | Back: 3                           | ZONE 5        | \$1,903  | \$2,091 | \$2,184  | \$2,278 | \$2,372 | \$2,466 | \$2,559 | \$2,653 | \$2,747 | \$2,841     | \$2,934     | \$3,02   |
|                                                                                                                                                                                                                                                                                                                                                                                                                                                                                                                                                                                                                                                                                                                                                                                                                                                                                                                                                                                                                                                                                                                                                                                                                                                                                                                                                                                                                                                                                                                                                                                                                                                                                                                                                                                                                                                                                                                                                                                                                                                                                                                                |                                   |               |          |         |          |         |         |         |         |         | Appro   | oximate Shi | ipping weig | ht: 100  |
| GE-230                                                                                                                                                                                                                                                                                                                                                                                                                                                                                                                                                                                                                                                                                                                                                                                                                                                                                                                                                                                                                                                                                                                                                                                                                                                                                                                                                                                                                                                                                                                                                                                                                                                                                                                                                                                                                                                                                                                                                                                                                                                                                                                         | Dimensions/                       | Zone          | сом      |         | COL      |         | -       |         |         |         |         |             |             |          |
| Sofa                                                                                                                                                                                                                                                                                                                                                                                                                                                                                                                                                                                                                                                                                                                                                                                                                                                                                                                                                                                                                                                                                                                                                                                                                                                                                                                                                                                                                                                                                                                                                                                                                                                                                                                                                                                                                                                                                                                                                                                                                                                                                                                           | Yardage                           | Grade         | A        | В       | с        | D       | E       | F       | G       | н       | 1       | J           | к           | L        |
|                                                                                                                                                                                                                                                                                                                                                                                                                                                                                                                                                                                                                                                                                                                                                                                                                                                                                                                                                                                                                                                                                                                                                                                                                                                                                                                                                                                                                                                                                                                                                                                                                                                                                                                                                                                                                                                                                                                                                                                                                                                                                                                                | Outside:<br>72W 29D 34.5H         | ZONE 1        | \$1,857  | \$2,098 | \$2,219  | \$2,339 | \$2,460 | \$2,580 | \$2,701 | \$2,821 | \$2,942 | \$3,062     | \$3,183     | \$3,30   |
|                                                                                                                                                                                                                                                                                                                                                                                                                                                                                                                                                                                                                                                                                                                                                                                                                                                                                                                                                                                                                                                                                                                                                                                                                                                                                                                                                                                                                                                                                                                                                                                                                                                                                                                                                                                                                                                                                                                                                                                                                                                                                                                                | Inside:<br>72W 20D 15.5H          | ZONE 2        | \$1,950  | \$2,191 | \$2,311  | \$2,432 | \$2,553 | \$2,673 | \$2,794 | \$2,914 | \$3,035 | \$3,155     | \$3,276     | \$3,39   |
| Careford and a state of the state of the                                                                                                                                                                                                                                                                                                                                                                                                                                                                                                                                                                                                                                                                                                                                                                                                                                                                                                                                                                                                                                                                                                                                                                                                                                                                                                                                                                                                                                                                                                                                                                                                                                                                                                                                                                                                                                                                                                                                                                                                                                                                                       | S/H 19                            | ZONE 3        | \$2,043  | \$2,284 | \$2,404  | \$2,525 | \$2,645 | \$2,766 | \$2,886 | \$3,007 | \$3,128 | \$3,248     | \$3,369     | \$3,48   |
|                                                                                                                                                                                                                                                                                                                                                                                                                                                                                                                                                                                                                                                                                                                                                                                                                                                                                                                                                                                                                                                                                                                                                                                                                                                                                                                                                                                                                                                                                                                                                                                                                                                                                                                                                                                                                                                                                                                                                                                                                                                                                                                                | Yardages:<br>Seat: 2.25 Base: 3/4 | ZONE 4        | \$2,136  | \$2,377 | \$2,497  | \$2,618 | \$2,738 | \$2,859 | \$2,979 | \$3,100 | \$3,220 | \$3,341     | \$3,461     | \$3,58   |
|                                                                                                                                                                                                                                                                                                                                                                                                                                                                                                                                                                                                                                                                                                                                                                                                                                                                                                                                                                                                                                                                                                                                                                                                                                                                                                                                                                                                                                                                                                                                                                                                                                                                                                                                                                                                                                                                                                                                                                                                                                                                                                                                | Back: 3.75                        | ZONE 5        | \$2,228  | \$2,469 | \$2,590  | \$2,711 | \$2,831 | \$2,952 | \$3,072 | \$3,193 | \$3,313 | \$3,434     | \$3,554     | \$3,67   |
|                                                                                                                                                                                                                                                                                                                                                                                                                                                                                                                                                                                                                                                                                                                                                                                                                                                                                                                                                                                                                                                                                                                                                                                                                                                                                                                                                                                                                                                                                                                                                                                                                                                                                                                                                                                                                                                                                                                                                                                                                                                                                                                                |                                   |               |          |         |          |         |         |         |         |         | Appro   | oximate Shi | ipping weig | ht: 140  |
| GE-210L                                                                                                                                                                                                                                                                                                                                                                                                                                                                                                                                                                                                                                                                                                                                                                                                                                                                                                                                                                                                                                                                                                                                                                                                                                                                                                                                                                                                                                                                                                                                                                                                                                                                                                                                                                                                                                                                                                                                                                                                                                                                                                                        | Dimensions/                       | Zone          | сом      |         | COL      |         |         |         |         |         |         |             |             |          |
| ounge Left Arm Sitting                                                                                                                                                                                                                                                                                                                                                                                                                                                                                                                                                                                                                                                                                                                                                                                                                                                                                                                                                                                                                                                                                                                                                                                                                                                                                                                                                                                                                                                                                                                                                                                                                                                                                                                                                                                                                                                                                                                                                                                                                                                                                                         | Yardage                           | Grade         | A        | в       | C        | D       | E       | F       | G       | н       | ı       | J           | к           | L        |
| -                                                                                                                                                                                                                                                                                                                                                                                                                                                                                                                                                                                                                                                                                                                                                                                                                                                                                                                                                                                                                                                                                                                                                                                                                                                                                                                                                                                                                                                                                                                                                                                                                                                                                                                                                                                                                                                                                                                                                                                                                                                                                                                              | Outside:<br>26.5W 29D 34.5H       | ZONE 1        | \$1,254  | \$1,442 | \$1,535  | \$1,629 | \$1,723 | \$1,817 | \$1,910 | \$2,004 | \$2,098 | \$2,192     | \$2,285     | \$2,37   |
|                                                                                                                                                                                                                                                                                                                                                                                                                                                                                                                                                                                                                                                                                                                                                                                                                                                                                                                                                                                                                                                                                                                                                                                                                                                                                                                                                                                                                                                                                                                                                                                                                                                                                                                                                                                                                                                                                                                                                                                                                                                                                                                                | Inside:                           | ZONE 2        | \$1,317  | \$1,504 | \$1,598  | \$1,692 | \$1,785 | \$1,879 | \$1,973 | \$2,067 | \$2,160 | \$2,254     | \$2,348     | \$2,44   |
|                                                                                                                                                                                                                                                                                                                                                                                                                                                                                                                                                                                                                                                                                                                                                                                                                                                                                                                                                                                                                                                                                                                                                                                                                                                                                                                                                                                                                                                                                                                                                                                                                                                                                                                                                                                                                                                                                                                                                                                                                                                                                                                                | 24W 20D 15.5H<br>S/H 19 A/H       | ZONE 3        | \$1,379  | \$1,567 | \$1,661  | \$1,754 | \$1,848 | \$1,942 | \$2,036 | \$2,129 | \$2,223 | \$2,317     | \$2,411     | \$2,50   |
|                                                                                                                                                                                                                                                                                                                                                                                                                                                                                                                                                                                                                                                                                                                                                                                                                                                                                                                                                                                                                                                                                                                                                                                                                                                                                                                                                                                                                                                                                                                                                                                                                                                                                                                                                                                                                                                                                                                                                                                                                                                                                                                                | Yardages:<br>Seat: 1 Base: 1/2    | ZONE 4        | \$1,442  | \$1,630 | \$1,723  | \$1,817 | \$1,911 | \$2,005 | \$2,098 | \$2,192 | \$2,286 | \$2,380     | \$2,473     | \$2,56   |
|                                                                                                                                                                                                                                                                                                                                                                                                                                                                                                                                                                                                                                                                                                                                                                                                                                                                                                                                                                                                                                                                                                                                                                                                                                                                                                                                                                                                                                                                                                                                                                                                                                                                                                                                                                                                                                                                                                                                                                                                                                                                                                                                | Back: 2 Arm: 1.5                  | ZONE 5        | \$1,505  | \$1,692 | \$1,786  | \$1,880 | \$1,974 | \$2,067 | \$2,161 | \$2,255 | \$2,349 | \$2,442     | \$2,536     | \$2,63   |
|                                                                                                                                                                                                                                                                                                                                                                                                                                                                                                                                                                                                                                                                                                                                                                                                                                                                                                                                                                                                                                                                                                                                                                                                                                                                                                                                                                                                                                                                                                                                                                                                                                                                                                                                                                                                                                                                                                                                                                                                                                                                                                                                |                                   |               |          |         |          |         |         |         |         |         |         |             |             |          |

Seat Construction: Engineered Hardwood Floating Shelf: Surface- HPL; Core - Medium Density Particle Board Legs: 140 mm Height Adjustable; Material - Zamak

| GE-210R<br>Lounge Right Arm Sitting   | Dimensions/<br>Yardage            | Zone<br>Grade | COM<br>A | в       | COL<br>C | D       | E       | F       | G       | н       | I       | L           | к           | L           |
|---------------------------------------|-----------------------------------|---------------|----------|---------|----------|---------|---------|---------|---------|---------|---------|-------------|-------------|-------------|
|                                       | Outside:                          | ZONE 1        | \$1,254  | \$1,442 | \$1,535  | \$1,629 | \$1,723 | \$1,817 | \$1,910 | \$2,004 | \$2,098 | \$2,192     | \$2,285     | \$2,379     |
|                                       | 26.5W 29D 34.5H<br>Inside:        | ZONE 2        | \$1,317  | \$1,504 | \$1,598  | \$1,692 | \$1,785 | \$1,879 | \$1,973 | \$2,067 | \$2,160 | \$2,254     | \$2,348     | \$2,442     |
|                                       | 24W 20D 15.5H<br>S/H 19 A/H       | ZONE 3        | \$1,379  | \$1,567 | \$1,661  | \$1,754 | \$1,848 | \$1,942 | \$2,036 | \$2,129 | \$2,223 | \$2,317     | \$2,411     | \$2,504     |
|                                       | Yardages:<br>Seat: 1 Base: 1/2    | ZONE 4        | \$1,442  | \$1,630 | \$1,723  | \$1,817 | \$1,911 | \$2,005 | \$2,098 | \$2,192 | \$2,286 | \$2,380     | \$2,473     | \$2,567     |
|                                       | Back: 2 Arm: 1.5                  | ZONE 5        | \$1,505  | \$1,692 | \$1,786  | \$1,880 | \$1,974 | \$2,067 | \$2,161 | \$2,255 | \$2,349 | \$2,442     | \$2,536     | \$2,630     |
|                                       |                                   |               |          |         |          |         |         |         |         |         | Арри    | roximate Sl | hipping wei | ght: 60 lb  |
| GE-220L<br>Love Seat Left Arm Sitting | Dimensions/<br>Yardage            | Zone<br>Grade | COM<br>A | в       | COL<br>C | D       | E       | F       | G       | н       | I       | L           | к           | L           |
|                                       | Outside:                          | ZONE 1        | \$1,704  | \$1,945 | \$2,066  | \$2,186 | \$2,307 | \$2,427 | \$2,548 | \$2,668 | \$2,789 | \$2,909     | \$3,030     | \$3,150     |
|                                       | 50.5W 29D 34.5H<br>Inside:        | ZONE 2        | \$1,789  | \$2,030 | \$2,151  | \$2,271 | \$2,392 | \$2,512 | \$2,633 | \$2,753 | \$2,874 | \$2,995     | \$3,115     | \$3,236     |
| Charles and and and and               | 48W 20D 15.5H<br>S/H 19           | ZONE 3        | \$1,874  | \$2,115 | \$2,236  | \$2,357 | \$2,477 | \$2,598 | \$2,718 | \$2,839 | \$2,959 | \$3,080     | \$3,200     | \$3,321     |
|                                       | Yardages:<br>Seat: 1.5 Base: 3/4  | ZONE 4        | \$1,960  | \$2,201 | \$2,321  | \$2,442 | \$2,562 | \$2,683 | \$2,803 | \$2,924 | \$3,044 | \$3,165     | \$3,285     | \$3,406     |
|                                       | Back: 3 Arm: 1.5                  | ZONE 5        | \$2,045  | \$2,286 | \$2,406  | \$2,527 | \$2,647 | \$2,768 | \$2,889 | \$3,009 | \$3,130 | \$3,250     | \$3,371     | \$3,491     |
|                                       |                                   |               |          |         |          |         |         |         |         |         | Appro   | ximate Shi  | pping weig  | ht: 105 lbs |
| GE-220R                               | Dimensions/                       | Zone          | сом      |         | COL      |         |         |         |         |         |         |             |             |             |
| Love Seat Right Arm Sitting           | Yardage                           | Grade         | A        | В       | C        | D       | E       | F       | G       | н       | I       | J           | к           | L           |
|                                       | Outside:<br>50.5W 29D 34.5H       | ZONE 1        | \$1,704  | \$1,945 | \$2,066  | \$2,186 | \$2,307 | \$2,427 | \$2,548 | \$2,668 | \$2,789 | \$2,909     | \$3,030     | \$3,150     |
|                                       | Inside:                           | ZONE 2        | \$1,789  | \$2,030 | \$2,151  | \$2,271 | \$2,392 | \$2,512 | \$2,633 | \$2,753 | \$2,874 | \$2,995     | \$3,115     | \$3,236     |
|                                       | 48W 20D 15.5H<br>S/H 19           | ZONE 3        | \$1,874  | \$2,115 | \$2,236  | \$2,357 | \$2,477 | \$2,598 | \$2,718 | \$2,839 | \$2,959 | \$3,080     | \$3,200     | \$3,321     |
|                                       | Yardages:<br>Seat: 1.5 Base: 3/4  | ZONE 4        | \$1,960  | \$2,201 | \$2,321  | \$2,442 | \$2,562 | \$2,683 | \$2,803 | \$2,924 | \$3,044 | \$3,165     | \$3,285     | \$3,406     |
| 1                                     | Back: 3 Arm: 1.5                  | ZONE 5        | \$2,045  | \$2,286 | \$2,406  | \$2,527 | \$2,647 | \$2,768 | \$2,889 | \$3,009 | \$3,130 | \$3,250     | \$3,371     | \$3,491     |
|                                       |                                   |               |          |         | ļ.       | ļ.      | Ų       | Į.      | ļ.      |         | Appro   | ximate Shi  | pping weig  | ht: 105 lbs |
| GE-230L                               | Dimensions/                       | Zone          | сом      |         | COL      |         |         |         |         |         |         |             |             |             |
| Sofa Left Arm Sitting                 | Yardage                           | Grade         | A        | В       | C        | D       | E       | F       | G       | н       | I       | J           | к           | L           |
|                                       | Outside:<br>74.5W 29D 34.5H       | ZONE 1        | \$1,974  | \$2,269 | \$2,416  | \$2,563 | \$2,711 | \$2,858 | \$3,005 | \$3,153 | \$3,300 | \$3,447     | \$3,595     | \$3,742     |
|                                       | Inside:                           | ZONE 2        | \$2,073  | \$2,367 | \$2,515  | \$2,662 | \$2,809 | \$2,957 | \$3,104 | \$3,251 | \$3,399 | \$3,546     | \$3,693     | \$3,841     |
|                                       | 72W 20D 15.5H<br>S/H 19           | ZONE 3        | \$2,171  | \$2,466 | \$2,613  | \$2,761 | \$2,908 | \$3,055 | \$3,203 | \$3,350 | \$3,497 | \$3,645     | \$3,792     | \$3,939     |
|                                       | Yardages:<br>Seat: 2.25 Base: 3/4 | ZONE 4        | \$2,270  | \$2,565 | \$2,712  | \$2,859 | \$3,007 | \$3,154 | \$3,301 | \$3,449 | \$3,596 | \$3,743     | \$3,891     | \$4,038     |
|                                       | Back: 3.75 Arm: 1.5               | ZONE 5        | \$2,369  | \$2,663 | \$2,811  | \$2,958 | \$3,105 | \$3,253 | \$3,400 | \$3,547 | \$3,695 | \$3,842     | \$3,989     | \$4,137     |
|                                       |                                   |               |          |         |          | +_,     | \$5,100 | +-,     |         |         |         |             |             |             |