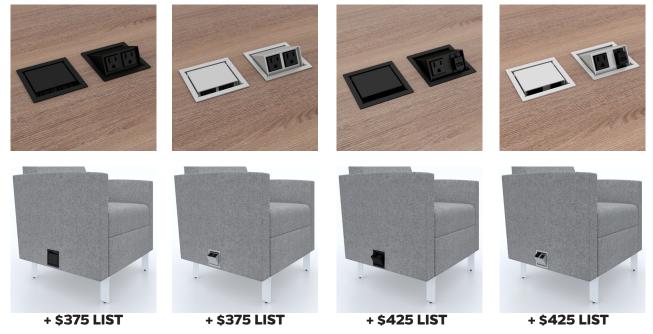

# CONTRACTOR OF CONTRACTOR CONTRACT

Seat Construction: Engineered Hardwood Floating Shelf: Surface- HPL; Core - Medium Density Particle Board Legs: 140 mm Height Adjustable; Material - Zamak

| GE-210                                                                                                                                                                                                                                                                                                                                                                                                                                                                                                                                                                                                                                                                                                                                                                                                                                                                                                                                                                                                                                                                                                                                                                                                                                                                                                                                                                                                                                                                                                                                                                                                                                                                                                                                                                                                                                                                                                                                                                                                                                                                                                                         |                                   |               |          |         |          |         |         |         |         |         |         |             |             |          |
|--------------------------------------------------------------------------------------------------------------------------------------------------------------------------------------------------------------------------------------------------------------------------------------------------------------------------------------------------------------------------------------------------------------------------------------------------------------------------------------------------------------------------------------------------------------------------------------------------------------------------------------------------------------------------------------------------------------------------------------------------------------------------------------------------------------------------------------------------------------------------------------------------------------------------------------------------------------------------------------------------------------------------------------------------------------------------------------------------------------------------------------------------------------------------------------------------------------------------------------------------------------------------------------------------------------------------------------------------------------------------------------------------------------------------------------------------------------------------------------------------------------------------------------------------------------------------------------------------------------------------------------------------------------------------------------------------------------------------------------------------------------------------------------------------------------------------------------------------------------------------------------------------------------------------------------------------------------------------------------------------------------------------------------------------------------------------------------------------------------------------------|-----------------------------------|---------------|----------|---------|----------|---------|---------|---------|---------|---------|---------|-------------|-------------|----------|
| JE-210                                                                                                                                                                                                                                                                                                                                                                                                                                                                                                                                                                                                                                                                                                                                                                                                                                                                                                                                                                                                                                                                                                                                                                                                                                                                                                                                                                                                                                                                                                                                                                                                                                                                                                                                                                                                                                                                                                                                                                                                                                                                                                                         | Dimensions/<br>Yardage            | Zone<br>Grade | СОМ<br>А | в       | COL<br>C | D       | E       | F       | G       | н       | I       | L           | к           | L        |
|                                                                                                                                                                                                                                                                                                                                                                                                                                                                                                                                                                                                                                                                                                                                                                                                                                                                                                                                                                                                                                                                                                                                                                                                                                                                                                                                                                                                                                                                                                                                                                                                                                                                                                                                                                                                                                                                                                                                                                                                                                                                                                                                | Outside:                          | ZONE 1        | \$1,136  | \$1,270 | \$1,337  | \$1,404 | \$1,471 | \$1,538 | \$1,605 | \$1,672 | \$1,739 | \$1,806     | \$1,873     | \$1,94   |
|                                                                                                                                                                                                                                                                                                                                                                                                                                                                                                                                                                                                                                                                                                                                                                                                                                                                                                                                                                                                                                                                                                                                                                                                                                                                                                                                                                                                                                                                                                                                                                                                                                                                                                                                                                                                                                                                                                                                                                                                                                                                                                                                | 24W 29D 34.5H<br>Inside:          | ZONE 2        | \$1,193  | \$1,327 | \$1,394  | \$1,461 | \$1,528 | \$1,595 | \$1,662 | \$1,729 | \$1,795 | \$1,862     | \$1,929     | \$1,99   |
| And a state of the | 24W 20D 15.5H<br>S/H 19           | ZONE 3        | \$1,250  | \$1,384 | \$1,450  | \$1,517 | \$1,584 | \$1,651 | \$1,718 | \$1,785 | \$1,852 | \$1,919     | \$1,986     | \$2,05   |
|                                                                                                                                                                                                                                                                                                                                                                                                                                                                                                                                                                                                                                                                                                                                                                                                                                                                                                                                                                                                                                                                                                                                                                                                                                                                                                                                                                                                                                                                                                                                                                                                                                                                                                                                                                                                                                                                                                                                                                                                                                                                                                                                | Yardages:                         | ZONE 4        | \$1,306  | \$1,440 | \$1,507  | \$1,574 | \$1,641 | \$1,708 | \$1,775 | \$1,842 | \$1,909 | \$1,976     | \$2,043     | \$2,11   |
|                                                                                                                                                                                                                                                                                                                                                                                                                                                                                                                                                                                                                                                                                                                                                                                                                                                                                                                                                                                                                                                                                                                                                                                                                                                                                                                                                                                                                                                                                                                                                                                                                                                                                                                                                                                                                                                                                                                                                                                                                                                                                                                                | Seat: 1 Base: 1/2<br>Back: 2      | ZONE 5        | \$1,363  | \$1,497 | \$1,564  | \$1,631 | \$1,698 | \$1,765 | \$1,832 | \$1,899 | \$1,966 | \$2,033     | \$2,100     | \$2,16   |
|                                                                                                                                                                                                                                                                                                                                                                                                                                                                                                                                                                                                                                                                                                                                                                                                                                                                                                                                                                                                                                                                                                                                                                                                                                                                                                                                                                                                                                                                                                                                                                                                                                                                                                                                                                                                                                                                                                                                                                                                                                                                                                                                |                                   |               | J        | U       | Į        | L.      |         |         | J.      | J.      | Арр     | roximate S  | hipping we  | ight: 55 |
| 6E-220<br>ove seat                                                                                                                                                                                                                                                                                                                                                                                                                                                                                                                                                                                                                                                                                                                                                                                                                                                                                                                                                                                                                                                                                                                                                                                                                                                                                                                                                                                                                                                                                                                                                                                                                                                                                                                                                                                                                                                                                                                                                                                                                                                                                                             | Dimensions/<br>Yardage            | Zone<br>Grade | COM<br>A | в       | COL<br>C | D       | E       | F       | G       | н       | I       | J           | к           | L        |
|                                                                                                                                                                                                                                                                                                                                                                                                                                                                                                                                                                                                                                                                                                                                                                                                                                                                                                                                                                                                                                                                                                                                                                                                                                                                                                                                                                                                                                                                                                                                                                                                                                                                                                                                                                                                                                                                                                                                                                                                                                                                                                                                | Outside:                          | ZONE 1        | \$1,586  | \$1,774 | \$1,867  | \$1,961 | \$2,055 | \$2,149 | \$2,242 | \$2,336 | \$2,430 | \$2,524     | \$2,617     | \$2,71   |
|                                                                                                                                                                                                                                                                                                                                                                                                                                                                                                                                                                                                                                                                                                                                                                                                                                                                                                                                                                                                                                                                                                                                                                                                                                                                                                                                                                                                                                                                                                                                                                                                                                                                                                                                                                                                                                                                                                                                                                                                                                                                                                                                | 48W 29D 34.5H<br>Inside:          | ZONE 2        | \$1,665  | \$1,853 | \$1,947  | \$2,040 | \$2,134 | \$2,228 | \$2,322 | \$2,415 | \$2,509 | \$2,603     | \$2,697     | \$2,79   |
|                                                                                                                                                                                                                                                                                                                                                                                                                                                                                                                                                                                                                                                                                                                                                                                                                                                                                                                                                                                                                                                                                                                                                                                                                                                                                                                                                                                                                                                                                                                                                                                                                                                                                                                                                                                                                                                                                                                                                                                                                                                                                                                                | 48W 20D 15.5H<br>S/H 19           | ZONE 3        | \$1,745  | \$1,932 | \$2,026  | \$2,120 | \$2,213 | \$2,307 | \$2,401 | \$2,495 | \$2,588 | \$2,682     | \$2,776     | \$2,87   |
|                                                                                                                                                                                                                                                                                                                                                                                                                                                                                                                                                                                                                                                                                                                                                                                                                                                                                                                                                                                                                                                                                                                                                                                                                                                                                                                                                                                                                                                                                                                                                                                                                                                                                                                                                                                                                                                                                                                                                                                                                                                                                                                                | Yardages:<br>Seat: 1.5 Base: 3/4  | ZONE 4        | \$1,824  | \$2,011 | \$2,105  | \$2,199 | \$2,293 | \$2,386 | \$2,480 | \$2,574 | \$2,668 | \$2,761     | \$2,855     | \$2,94   |
|                                                                                                                                                                                                                                                                                                                                                                                                                                                                                                                                                                                                                                                                                                                                                                                                                                                                                                                                                                                                                                                                                                                                                                                                                                                                                                                                                                                                                                                                                                                                                                                                                                                                                                                                                                                                                                                                                                                                                                                                                                                                                                                                | Back: 3                           | ZONE 5        | \$1,903  | \$2,091 | \$2,184  | \$2,278 | \$2,372 | \$2,466 | \$2,559 | \$2,653 | \$2,747 | \$2,841     | \$2,934     | \$3,02   |
|                                                                                                                                                                                                                                                                                                                                                                                                                                                                                                                                                                                                                                                                                                                                                                                                                                                                                                                                                                                                                                                                                                                                                                                                                                                                                                                                                                                                                                                                                                                                                                                                                                                                                                                                                                                                                                                                                                                                                                                                                                                                                                                                |                                   |               |          |         |          |         |         |         |         |         | Appro   | oximate Shi | ipping weig | ht: 100  |
| GE-230                                                                                                                                                                                                                                                                                                                                                                                                                                                                                                                                                                                                                                                                                                                                                                                                                                                                                                                                                                                                                                                                                                                                                                                                                                                                                                                                                                                                                                                                                                                                                                                                                                                                                                                                                                                                                                                                                                                                                                                                                                                                                                                         | Dimensions/                       | Zone          | сом      |         | COL      |         | -       |         |         |         |         |             |             |          |
| Sofa                                                                                                                                                                                                                                                                                                                                                                                                                                                                                                                                                                                                                                                                                                                                                                                                                                                                                                                                                                                                                                                                                                                                                                                                                                                                                                                                                                                                                                                                                                                                                                                                                                                                                                                                                                                                                                                                                                                                                                                                                                                                                                                           | Yardage                           | Grade         | A        | В       | с        | D       | E       | F       | G       | н       | 1       | J           | к           | L        |
|                                                                                                                                                                                                                                                                                                                                                                                                                                                                                                                                                                                                                                                                                                                                                                                                                                                                                                                                                                                                                                                                                                                                                                                                                                                                                                                                                                                                                                                                                                                                                                                                                                                                                                                                                                                                                                                                                                                                                                                                                                                                                                                                | Outside:<br>72W 29D 34.5H         | ZONE 1        | \$1,857  | \$2,098 | \$2,219  | \$2,339 | \$2,460 | \$2,580 | \$2,701 | \$2,821 | \$2,942 | \$3,062     | \$3,183     | \$3,30   |
|                                                                                                                                                                                                                                                                                                                                                                                                                                                                                                                                                                                                                                                                                                                                                                                                                                                                                                                                                                                                                                                                                                                                                                                                                                                                                                                                                                                                                                                                                                                                                                                                                                                                                                                                                                                                                                                                                                                                                                                                                                                                                                                                | Inside:<br>72W 20D 15.5H          | ZONE 2        | \$1,950  | \$2,191 | \$2,311  | \$2,432 | \$2,553 | \$2,673 | \$2,794 | \$2,914 | \$3,035 | \$3,155     | \$3,276     | \$3,39   |
| Careford and a state of the state of the                                                                                                                                                                                                                                                                                                                                                                                                                                                                                                                                                                                                                                                                                                                                                                                                                                                                                                                                                                                                                                                                                                                                                                                                                                                                                                                                                                                                                                                                                                                                                                                                                                                                                                                                                                                                                                                                                                                                                                                                                                                                                       | S/H 19                            | ZONE 3        | \$2,043  | \$2,284 | \$2,404  | \$2,525 | \$2,645 | \$2,766 | \$2,886 | \$3,007 | \$3,128 | \$3,248     | \$3,369     | \$3,48   |
|                                                                                                                                                                                                                                                                                                                                                                                                                                                                                                                                                                                                                                                                                                                                                                                                                                                                                                                                                                                                                                                                                                                                                                                                                                                                                                                                                                                                                                                                                                                                                                                                                                                                                                                                                                                                                                                                                                                                                                                                                                                                                                                                | Yardages:<br>Seat: 2.25 Base: 3/4 | ZONE 4        | \$2,136  | \$2,377 | \$2,497  | \$2,618 | \$2,738 | \$2,859 | \$2,979 | \$3,100 | \$3,220 | \$3,341     | \$3,461     | \$3,58   |
|                                                                                                                                                                                                                                                                                                                                                                                                                                                                                                                                                                                                                                                                                                                                                                                                                                                                                                                                                                                                                                                                                                                                                                                                                                                                                                                                                                                                                                                                                                                                                                                                                                                                                                                                                                                                                                                                                                                                                                                                                                                                                                                                | Back: 3.75                        | ZONE 5        | \$2,228  | \$2,469 | \$2,590  | \$2,711 | \$2,831 | \$2,952 | \$3,072 | \$3,193 | \$3,313 | \$3,434     | \$3,554     | \$3,67   |
|                                                                                                                                                                                                                                                                                                                                                                                                                                                                                                                                                                                                                                                                                                                                                                                                                                                                                                                                                                                                                                                                                                                                                                                                                                                                                                                                                                                                                                                                                                                                                                                                                                                                                                                                                                                                                                                                                                                                                                                                                                                                                                                                |                                   |               |          |         |          |         |         |         |         |         | Appro   | oximate Shi | ipping weig | ht: 140  |
| GE-210L                                                                                                                                                                                                                                                                                                                                                                                                                                                                                                                                                                                                                                                                                                                                                                                                                                                                                                                                                                                                                                                                                                                                                                                                                                                                                                                                                                                                                                                                                                                                                                                                                                                                                                                                                                                                                                                                                                                                                                                                                                                                                                                        | Dimensions/                       | Zone          | сом      |         | COL      |         |         |         |         |         |         |             |             |          |
| ounge Left Arm Sitting                                                                                                                                                                                                                                                                                                                                                                                                                                                                                                                                                                                                                                                                                                                                                                                                                                                                                                                                                                                                                                                                                                                                                                                                                                                                                                                                                                                                                                                                                                                                                                                                                                                                                                                                                                                                                                                                                                                                                                                                                                                                                                         | Yardage                           | Grade         | A        | в       | C        | D       | E       | F       | G       | н       | ı       | J           | к           | L        |
| -                                                                                                                                                                                                                                                                                                                                                                                                                                                                                                                                                                                                                                                                                                                                                                                                                                                                                                                                                                                                                                                                                                                                                                                                                                                                                                                                                                                                                                                                                                                                                                                                                                                                                                                                                                                                                                                                                                                                                                                                                                                                                                                              | Outside:<br>26.5W 29D 34.5H       | ZONE 1        | \$1,254  | \$1,442 | \$1,535  | \$1,629 | \$1,723 | \$1,817 | \$1,910 | \$2,004 | \$2,098 | \$2,192     | \$2,285     | \$2,37   |
|                                                                                                                                                                                                                                                                                                                                                                                                                                                                                                                                                                                                                                                                                                                                                                                                                                                                                                                                                                                                                                                                                                                                                                                                                                                                                                                                                                                                                                                                                                                                                                                                                                                                                                                                                                                                                                                                                                                                                                                                                                                                                                                                | Inside:                           | ZONE 2        | \$1,317  | \$1,504 | \$1,598  | \$1,692 | \$1,785 | \$1,879 | \$1,973 | \$2,067 | \$2,160 | \$2,254     | \$2,348     | \$2,44   |
|                                                                                                                                                                                                                                                                                                                                                                                                                                                                                                                                                                                                                                                                                                                                                                                                                                                                                                                                                                                                                                                                                                                                                                                                                                                                                                                                                                                                                                                                                                                                                                                                                                                                                                                                                                                                                                                                                                                                                                                                                                                                                                                                | 24W 20D 15.5H<br>S/H 19 A/H       | ZONE 3        | \$1,379  | \$1,567 | \$1,661  | \$1,754 | \$1,848 | \$1,942 | \$2,036 | \$2,129 | \$2,223 | \$2,317     | \$2,411     | \$2,50   |
|                                                                                                                                                                                                                                                                                                                                                                                                                                                                                                                                                                                                                                                                                                                                                                                                                                                                                                                                                                                                                                                                                                                                                                                                                                                                                                                                                                                                                                                                                                                                                                                                                                                                                                                                                                                                                                                                                                                                                                                                                                                                                                                                | Yardages:<br>Seat: 1 Base: 1/2    | ZONE 4        | \$1,442  | \$1,630 | \$1,723  | \$1,817 | \$1,911 | \$2,005 | \$2,098 | \$2,192 | \$2,286 | \$2,380     | \$2,473     | \$2,56   |
|                                                                                                                                                                                                                                                                                                                                                                                                                                                                                                                                                                                                                                                                                                                                                                                                                                                                                                                                                                                                                                                                                                                                                                                                                                                                                                                                                                                                                                                                                                                                                                                                                                                                                                                                                                                                                                                                                                                                                                                                                                                                                                                                | Back: 2 Arm: 1.5                  | ZONE 5        | \$1,505  | \$1,692 | \$1,786  | \$1,880 | \$1,974 | \$2,067 | \$2,161 | \$2,255 | \$2,349 | \$2,442     | \$2,536     | \$2,63   |
|                                                                                                                                                                                                                                                                                                                                                                                                                                                                                                                                                                                                                                                                                                                                                                                                                                                                                                                                                                                                                                                                                                                                                                                                                                                                                                                                                                                                                                                                                                                                                                                                                                                                                                                                                                                                                                                                                                                                                                                                                                                                                                                                |                                   |               |          |         |          |         |         |         |         |         |         |             |             |          |