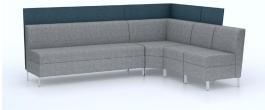

# CONTRACTOR OF CONTRACTOR CONTRACT

Seat Construction: Engineered Hardwood Floating Shelf: Surface- HPL; Core - Medium Density Particle Board Legs: 140 mm Height Adjustable; Material - Zamak

| GE-210                                                                                                                                                                                                                                                                                                                                                                                                                                                                                                                                                                                                                                                                                                                                                                                                                                                                                                                                                                                                                                                                                                                                                                                                                                                                                                                                                                                                                                                                                                                                                                                                                                                                                                                                                                                                                                                                                                                                                                                                                                                                                                                         |                                   |               |          |         |          |         |         |         |         |         |         |             |             |          |
|--------------------------------------------------------------------------------------------------------------------------------------------------------------------------------------------------------------------------------------------------------------------------------------------------------------------------------------------------------------------------------------------------------------------------------------------------------------------------------------------------------------------------------------------------------------------------------------------------------------------------------------------------------------------------------------------------------------------------------------------------------------------------------------------------------------------------------------------------------------------------------------------------------------------------------------------------------------------------------------------------------------------------------------------------------------------------------------------------------------------------------------------------------------------------------------------------------------------------------------------------------------------------------------------------------------------------------------------------------------------------------------------------------------------------------------------------------------------------------------------------------------------------------------------------------------------------------------------------------------------------------------------------------------------------------------------------------------------------------------------------------------------------------------------------------------------------------------------------------------------------------------------------------------------------------------------------------------------------------------------------------------------------------------------------------------------------------------------------------------------------------|-----------------------------------|---------------|----------|---------|----------|---------|---------|---------|---------|---------|---------|-------------|-------------|----------|
| JE-210                                                                                                                                                                                                                                                                                                                                                                                                                                                                                                                                                                                                                                                                                                                                                                                                                                                                                                                                                                                                                                                                                                                                                                                                                                                                                                                                                                                                                                                                                                                                                                                                                                                                                                                                                                                                                                                                                                                                                                                                                                                                                                                         | Dimensions/<br>Yardage            | Zone<br>Grade | СОМ<br>А | в       | COL<br>C | D       | E       | F       | G       | н       | I       | L           | к           | L        |
|                                                                                                                                                                                                                                                                                                                                                                                                                                                                                                                                                                                                                                                                                                                                                                                                                                                                                                                                                                                                                                                                                                                                                                                                                                                                                                                                                                                                                                                                                                                                                                                                                                                                                                                                                                                                                                                                                                                                                                                                                                                                                                                                | Outside:                          | ZONE 1        | \$1,136  | \$1,270 | \$1,337  | \$1,404 | \$1,471 | \$1,538 | \$1,605 | \$1,672 | \$1,739 | \$1,806     | \$1,873     | \$1,94   |
|                                                                                                                                                                                                                                                                                                                                                                                                                                                                                                                                                                                                                                                                                                                                                                                                                                                                                                                                                                                                                                                                                                                                                                                                                                                                                                                                                                                                                                                                                                                                                                                                                                                                                                                                                                                                                                                                                                                                                                                                                                                                                                                                | 24W 29D 34.5H<br>Inside:          | ZONE 2        | \$1,193  | \$1,327 | \$1,394  | \$1,461 | \$1,528 | \$1,595 | \$1,662 | \$1,729 | \$1,795 | \$1,862     | \$1,929     | \$1,99   |
| And a state of the | 24W 20D 15.5H<br>S/H 19           | ZONE 3        | \$1,250  | \$1,384 | \$1,450  | \$1,517 | \$1,584 | \$1,651 | \$1,718 | \$1,785 | \$1,852 | \$1,919     | \$1,986     | \$2,05   |
|                                                                                                                                                                                                                                                                                                                                                                                                                                                                                                                                                                                                                                                                                                                                                                                                                                                                                                                                                                                                                                                                                                                                                                                                                                                                                                                                                                                                                                                                                                                                                                                                                                                                                                                                                                                                                                                                                                                                                                                                                                                                                                                                | Yardages:                         | ZONE 4        | \$1,306  | \$1,440 | \$1,507  | \$1,574 | \$1,641 | \$1,708 | \$1,775 | \$1,842 | \$1,909 | \$1,976     | \$2,043     | \$2,11   |
|                                                                                                                                                                                                                                                                                                                                                                                                                                                                                                                                                                                                                                                                                                                                                                                                                                                                                                                                                                                                                                                                                                                                                                                                                                                                                                                                                                                                                                                                                                                                                                                                                                                                                                                                                                                                                                                                                                                                                                                                                                                                                                                                | Seat: 1 Base: 1/2<br>Back: 2      | ZONE 5        | \$1,363  | \$1,497 | \$1,564  | \$1,631 | \$1,698 | \$1,765 | \$1,832 | \$1,899 | \$1,966 | \$2,033     | \$2,100     | \$2,16   |
|                                                                                                                                                                                                                                                                                                                                                                                                                                                                                                                                                                                                                                                                                                                                                                                                                                                                                                                                                                                                                                                                                                                                                                                                                                                                                                                                                                                                                                                                                                                                                                                                                                                                                                                                                                                                                                                                                                                                                                                                                                                                                                                                |                                   |               | J        | U       | Į        | L.      |         |         | J.      | J.      | Арр     | roximate S  | hipping we  | ight: 55 |
| 6E-220<br>ove seat                                                                                                                                                                                                                                                                                                                                                                                                                                                                                                                                                                                                                                                                                                                                                                                                                                                                                                                                                                                                                                                                                                                                                                                                                                                                                                                                                                                                                                                                                                                                                                                                                                                                                                                                                                                                                                                                                                                                                                                                                                                                                                             | Dimensions/<br>Yardage            | Zone<br>Grade | COM<br>A | в       | COL<br>C | D       | E       | F       | G       | н       | I       | J           | к           | L        |
|                                                                                                                                                                                                                                                                                                                                                                                                                                                                                                                                                                                                                                                                                                                                                                                                                                                                                                                                                                                                                                                                                                                                                                                                                                                                                                                                                                                                                                                                                                                                                                                                                                                                                                                                                                                                                                                                                                                                                                                                                                                                                                                                | Outside:                          | ZONE 1        | \$1,586  | \$1,774 | \$1,867  | \$1,961 | \$2,055 | \$2,149 | \$2,242 | \$2,336 | \$2,430 | \$2,524     | \$2,617     | \$2,71   |
|                                                                                                                                                                                                                                                                                                                                                                                                                                                                                                                                                                                                                                                                                                                                                                                                                                                                                                                                                                                                                                                                                                                                                                                                                                                                                                                                                                                                                                                                                                                                                                                                                                                                                                                                                                                                                                                                                                                                                                                                                                                                                                                                | 48W 29D 34.5H<br>Inside:          | ZONE 2        | \$1,665  | \$1,853 | \$1,947  | \$2,040 | \$2,134 | \$2,228 | \$2,322 | \$2,415 | \$2,509 | \$2,603     | \$2,697     | \$2,79   |
|                                                                                                                                                                                                                                                                                                                                                                                                                                                                                                                                                                                                                                                                                                                                                                                                                                                                                                                                                                                                                                                                                                                                                                                                                                                                                                                                                                                                                                                                                                                                                                                                                                                                                                                                                                                                                                                                                                                                                                                                                                                                                                                                | 48W 20D 15.5H<br>S/H 19           | ZONE 3        | \$1,745  | \$1,932 | \$2,026  | \$2,120 | \$2,213 | \$2,307 | \$2,401 | \$2,495 | \$2,588 | \$2,682     | \$2,776     | \$2,87   |
|                                                                                                                                                                                                                                                                                                                                                                                                                                                                                                                                                                                                                                                                                                                                                                                                                                                                                                                                                                                                                                                                                                                                                                                                                                                                                                                                                                                                                                                                                                                                                                                                                                                                                                                                                                                                                                                                                                                                                                                                                                                                                                                                | Yardages:<br>Seat: 1.5 Base: 3/4  | ZONE 4        | \$1,824  | \$2,011 | \$2,105  | \$2,199 | \$2,293 | \$2,386 | \$2,480 | \$2,574 | \$2,668 | \$2,761     | \$2,855     | \$2,94   |
|                                                                                                                                                                                                                                                                                                                                                                                                                                                                                                                                                                                                                                                                                                                                                                                                                                                                                                                                                                                                                                                                                                                                                                                                                                                                                                                                                                                                                                                                                                                                                                                                                                                                                                                                                                                                                                                                                                                                                                                                                                                                                                                                | Back: 3                           | ZONE 5        | \$1,903  | \$2,091 | \$2,184  | \$2,278 | \$2,372 | \$2,466 | \$2,559 | \$2,653 | \$2,747 | \$2,841     | \$2,934     | \$3,02   |
|                                                                                                                                                                                                                                                                                                                                                                                                                                                                                                                                                                                                                                                                                                                                                                                                                                                                                                                                                                                                                                                                                                                                                                                                                                                                                                                                                                                                                                                                                                                                                                                                                                                                                                                                                                                                                                                                                                                                                                                                                                                                                                                                |                                   |               |          |         |          |         |         |         |         |         | Appro   | oximate Shi | ipping weig | ht: 100  |
| GE-230                                                                                                                                                                                                                                                                                                                                                                                                                                                                                                                                                                                                                                                                                                                                                                                                                                                                                                                                                                                                                                                                                                                                                                                                                                                                                                                                                                                                                                                                                                                                                                                                                                                                                                                                                                                                                                                                                                                                                                                                                                                                                                                         | Dimensions/                       | Zone          | сом      |         | COL      |         | -       |         |         |         |         |             |             |          |
| Sofa                                                                                                                                                                                                                                                                                                                                                                                                                                                                                                                                                                                                                                                                                                                                                                                                                                                                                                                                                                                                                                                                                                                                                                                                                                                                                                                                                                                                                                                                                                                                                                                                                                                                                                                                                                                                                                                                                                                                                                                                                                                                                                                           | Yardage                           | Grade         | A        | В       | с        | D       | E       | F       | G       | н       | 1       | J           | к           | L        |
|                                                                                                                                                                                                                                                                                                                                                                                                                                                                                                                                                                                                                                                                                                                                                                                                                                                                                                                                                                                                                                                                                                                                                                                                                                                                                                                                                                                                                                                                                                                                                                                                                                                                                                                                                                                                                                                                                                                                                                                                                                                                                                                                | Outside:<br>72W 29D 34.5H         | ZONE 1        | \$1,857  | \$2,098 | \$2,219  | \$2,339 | \$2,460 | \$2,580 | \$2,701 | \$2,821 | \$2,942 | \$3,062     | \$3,183     | \$3,30   |
|                                                                                                                                                                                                                                                                                                                                                                                                                                                                                                                                                                                                                                                                                                                                                                                                                                                                                                                                                                                                                                                                                                                                                                                                                                                                                                                                                                                                                                                                                                                                                                                                                                                                                                                                                                                                                                                                                                                                                                                                                                                                                                                                | Inside:<br>72W 20D 15.5H          | ZONE 2        | \$1,950  | \$2,191 | \$2,311  | \$2,432 | \$2,553 | \$2,673 | \$2,794 | \$2,914 | \$3,035 | \$3,155     | \$3,276     | \$3,39   |
| Careford and a state of the state of the                                                                                                                                                                                                                                                                                                                                                                                                                                                                                                                                                                                                                                                                                                                                                                                                                                                                                                                                                                                                                                                                                                                                                                                                                                                                                                                                                                                                                                                                                                                                                                                                                                                                                                                                                                                                                                                                                                                                                                                                                                                                                       | S/H 19                            | ZONE 3        | \$2,043  | \$2,284 | \$2,404  | \$2,525 | \$2,645 | \$2,766 | \$2,886 | \$3,007 | \$3,128 | \$3,248     | \$3,369     | \$3,48   |
|                                                                                                                                                                                                                                                                                                                                                                                                                                                                                                                                                                                                                                                                                                                                                                                                                                                                                                                                                                                                                                                                                                                                                                                                                                                                                                                                                                                                                                                                                                                                                                                                                                                                                                                                                                                                                                                                                                                                                                                                                                                                                                                                | Yardages:<br>Seat: 2.25 Base: 3/4 | ZONE 4        | \$2,136  | \$2,377 | \$2,497  | \$2,618 | \$2,738 | \$2,859 | \$2,979 | \$3,100 | \$3,220 | \$3,341     | \$3,461     | \$3,58   |
|                                                                                                                                                                                                                                                                                                                                                                                                                                                                                                                                                                                                                                                                                                                                                                                                                                                                                                                                                                                                                                                                                                                                                                                                                                                                                                                                                                                                                                                                                                                                                                                                                                                                                                                                                                                                                                                                                                                                                                                                                                                                                                                                | Back: 3.75                        | ZONE 5        | \$2,228  | \$2,469 | \$2,590  | \$2,711 | \$2,831 | \$2,952 | \$3,072 | \$3,193 | \$3,313 | \$3,434     | \$3,554     | \$3,67   |
|                                                                                                                                                                                                                                                                                                                                                                                                                                                                                                                                                                                                                                                                                                                                                                                                                                                                                                                                                                                                                                                                                                                                                                                                                                                                                                                                                                                                                                                                                                                                                                                                                                                                                                                                                                                                                                                                                                                                                                                                                                                                                                                                |                                   |               |          |         |          |         |         |         |         |         | Appro   | oximate Shi | ipping weig | ht: 140  |
| GE-210L                                                                                                                                                                                                                                                                                                                                                                                                                                                                                                                                                                                                                                                                                                                                                                                                                                                                                                                                                                                                                                                                                                                                                                                                                                                                                                                                                                                                                                                                                                                                                                                                                                                                                                                                                                                                                                                                                                                                                                                                                                                                                                                        | Dimensions/                       | Zone          | сом      |         | COL      |         |         |         |         |         |         |             |             |          |
| ounge Left Arm Sitting                                                                                                                                                                                                                                                                                                                                                                                                                                                                                                                                                                                                                                                                                                                                                                                                                                                                                                                                                                                                                                                                                                                                                                                                                                                                                                                                                                                                                                                                                                                                                                                                                                                                                                                                                                                                                                                                                                                                                                                                                                                                                                         | Yardage                           | Grade         | A        | в       | C        | D       | E       | F       | G       | н       | ı       | J           | к           | L        |
| -                                                                                                                                                                                                                                                                                                                                                                                                                                                                                                                                                                                                                                                                                                                                                                                                                                                                                                                                                                                                                                                                                                                                                                                                                                                                                                                                                                                                                                                                                                                                                                                                                                                                                                                                                                                                                                                                                                                                                                                                                                                                                                                              | Outside:<br>26.5W 29D 34.5H       | ZONE 1        | \$1,254  | \$1,442 | \$1,535  | \$1,629 | \$1,723 | \$1,817 | \$1,910 | \$2,004 | \$2,098 | \$2,192     | \$2,285     | \$2,37   |
|                                                                                                                                                                                                                                                                                                                                                                                                                                                                                                                                                                                                                                                                                                                                                                                                                                                                                                                                                                                                                                                                                                                                                                                                                                                                                                                                                                                                                                                                                                                                                                                                                                                                                                                                                                                                                                                                                                                                                                                                                                                                                                                                | Inside:                           | ZONE 2        | \$1,317  | \$1,504 | \$1,598  | \$1,692 | \$1,785 | \$1,879 | \$1,973 | \$2,067 | \$2,160 | \$2,254     | \$2,348     | \$2,44   |
|                                                                                                                                                                                                                                                                                                                                                                                                                                                                                                                                                                                                                                                                                                                                                                                                                                                                                                                                                                                                                                                                                                                                                                                                                                                                                                                                                                                                                                                                                                                                                                                                                                                                                                                                                                                                                                                                                                                                                                                                                                                                                                                                | 24W 20D 15.5H<br>S/H 19 A/H       | ZONE 3        | \$1,379  | \$1,567 | \$1,661  | \$1,754 | \$1,848 | \$1,942 | \$2,036 | \$2,129 | \$2,223 | \$2,317     | \$2,411     | \$2,50   |
|                                                                                                                                                                                                                                                                                                                                                                                                                                                                                                                                                                                                                                                                                                                                                                                                                                                                                                                                                                                                                                                                                                                                                                                                                                                                                                                                                                                                                                                                                                                                                                                                                                                                                                                                                                                                                                                                                                                                                                                                                                                                                                                                | Yardages:<br>Seat: 1 Base: 1/2    | ZONE 4        | \$1,442  | \$1,630 | \$1,723  | \$1,817 | \$1,911 | \$2,005 | \$2,098 | \$2,192 | \$2,286 | \$2,380     | \$2,473     | \$2,56   |
|                                                                                                                                                                                                                                                                                                                                                                                                                                                                                                                                                                                                                                                                                                                                                                                                                                                                                                                                                                                                                                                                                                                                                                                                                                                                                                                                                                                                                                                                                                                                                                                                                                                                                                                                                                                                                                                                                                                                                                                                                                                                                                                                | Back: 2 Arm: 1.5                  | ZONE 5        | \$1,505  | \$1,692 | \$1,786  | \$1,880 | \$1,974 | \$2,067 | \$2,161 | \$2,255 | \$2,349 | \$2,442     | \$2,536     | \$2,63   |
|                                                                                                                                                                                                                                                                                                                                                                                                                                                                                                                                                                                                                                                                                                                                                                                                                                                                                                                                                                                                                                                                                                                                                                                                                                                                                                                                                                                                                                                                                                                                                                                                                                                                                                                                                                                                                                                                                                                                                                                                                                                                                                                                |                                   |               |          |         |          |         |         |         |         |         |         |             |             |          |

Seat Construction: Engineered Hardwood Floating Shelf: Surface- HPL; Core - Medium Density Particle Board Legs: 140 mm Height Adjustable; Material - Zamak

| GE-210R<br>Lounge Right Arm Sitting   | Dimensions/<br>Yardage            | Zone<br>Grade | COM<br>A | в       | COL<br>C | D       | E       | F       | G       | н       | I       | L           | к           | L           |
|---------------------------------------|-----------------------------------|---------------|----------|---------|----------|---------|---------|---------|---------|---------|---------|-------------|-------------|-------------|
|                                       | Outside:                          | ZONE 1        | \$1,254  | \$1,442 | \$1,535  | \$1,629 | \$1,723 | \$1,817 | \$1,910 | \$2,004 | \$2,098 | \$2,192     | \$2,285     | \$2,379     |
|                                       | 26.5W 29D 34.5H<br>Inside:        | ZONE 2        | \$1,317  | \$1,504 | \$1,598  | \$1,692 | \$1,785 | \$1,879 | \$1,973 | \$2,067 | \$2,160 | \$2,254     | \$2,348     | \$2,442     |
|                                       | 24W 20D 15.5H<br>S/H 19 A/H       | ZONE 3        | \$1,379  | \$1,567 | \$1,661  | \$1,754 | \$1,848 | \$1,942 | \$2,036 | \$2,129 | \$2,223 | \$2,317     | \$2,411     | \$2,504     |
|                                       | Yardages:<br>Seat: 1 Base: 1/2    | ZONE 4        | \$1,442  | \$1,630 | \$1,723  | \$1,817 | \$1,911 | \$2,005 | \$2,098 | \$2,192 | \$2,286 | \$2,380     | \$2,473     | \$2,567     |
|                                       | Back: 2 Arm: 1.5                  | ZONE 5        | \$1,505  | \$1,692 | \$1,786  | \$1,880 | \$1,974 | \$2,067 | \$2,161 | \$2,255 | \$2,349 | \$2,442     | \$2,536     | \$2,630     |
|                                       |                                   |               |          |         |          |         |         |         |         |         | Арри    | roximate Sl | hipping wei | ght: 60 lb  |
| GE-220L<br>Love Seat Left Arm Sitting | Dimensions/<br>Yardage            | Zone<br>Grade | COM<br>A | в       | COL<br>C | D       | E       | F       | G       | н       | I       | L           | к           | L           |
|                                       | Outside:                          | ZONE 1        | \$1,704  | \$1,945 | \$2,066  | \$2,186 | \$2,307 | \$2,427 | \$2,548 | \$2,668 | \$2,789 | \$2,909     | \$3,030     | \$3,150     |
|                                       | 50.5W 29D 34.5H<br>Inside:        | ZONE 2        | \$1,789  | \$2,030 | \$2,151  | \$2,271 | \$2,392 | \$2,512 | \$2,633 | \$2,753 | \$2,874 | \$2,995     | \$3,115     | \$3,236     |
| Charles and and and and               | 48W 20D 15.5H<br>S/H 19           | ZONE 3        | \$1,874  | \$2,115 | \$2,236  | \$2,357 | \$2,477 | \$2,598 | \$2,718 | \$2,839 | \$2,959 | \$3,080     | \$3,200     | \$3,321     |
|                                       | Yardages:<br>Seat: 1.5 Base: 3/4  | ZONE 4        | \$1,960  | \$2,201 | \$2,321  | \$2,442 | \$2,562 | \$2,683 | \$2,803 | \$2,924 | \$3,044 | \$3,165     | \$3,285     | \$3,406     |
|                                       | Back: 3 Arm: 1.5                  | ZONE 5        | \$2,045  | \$2,286 | \$2,406  | \$2,527 | \$2,647 | \$2,768 | \$2,889 | \$3,009 | \$3,130 | \$3,250     | \$3,371     | \$3,491     |
|                                       |                                   |               |          |         |          |         |         |         |         |         | Appro   | ximate Shi  | pping weig  | ht: 105 lbs |
| GE-220R                               | Dimensions/                       | Zone          | сом      |         | COL      |         |         |         |         |         |         |             |             |             |
| Love Seat Right Arm Sitting           | Yardage                           | Grade         | A        | В       | C        | D       | E       | F       | G       | н       | I       | J           | к           | L           |
|                                       | Outside:<br>50.5W 29D 34.5H       | ZONE 1        | \$1,704  | \$1,945 | \$2,066  | \$2,186 | \$2,307 | \$2,427 | \$2,548 | \$2,668 | \$2,789 | \$2,909     | \$3,030     | \$3,150     |
|                                       | Inside:                           | ZONE 2        | \$1,789  | \$2,030 | \$2,151  | \$2,271 | \$2,392 | \$2,512 | \$2,633 | \$2,753 | \$2,874 | \$2,995     | \$3,115     | \$3,236     |
|                                       | 48W 20D 15.5H<br>S/H 19           | ZONE 3        | \$1,874  | \$2,115 | \$2,236  | \$2,357 | \$2,477 | \$2,598 | \$2,718 | \$2,839 | \$2,959 | \$3,080     | \$3,200     | \$3,321     |
|                                       | Yardages:<br>Seat: 1.5 Base: 3/4  | ZONE 4        | \$1,960  | \$2,201 | \$2,321  | \$2,442 | \$2,562 | \$2,683 | \$2,803 | \$2,924 | \$3,044 | \$3,165     | \$3,285     | \$3,406     |
| 1                                     | Back: 3 Arm: 1.5                  | ZONE 5        | \$2,045  | \$2,286 | \$2,406  | \$2,527 | \$2,647 | \$2,768 | \$2,889 | \$3,009 | \$3,130 | \$3,250     | \$3,371     | \$3,491     |
|                                       |                                   |               |          |         | ļ.       | ļ.      | Ų       | Į.      | ļ.      |         | Appro   | ximate Shi  | pping weig  | ht: 105 lbs |
| GE-230L                               | Dimensions/                       | Zone          | сом      |         | COL      |         |         |         |         |         |         |             |             |             |
| Sofa Left Arm Sitting                 | Yardage                           | Grade         | A        | В       | C        | D       | E       | F       | G       | н       | I       | J           | к           | L           |
|                                       | Outside:<br>74.5W 29D 34.5H       | ZONE 1        | \$1,974  | \$2,269 | \$2,416  | \$2,563 | \$2,711 | \$2,858 | \$3,005 | \$3,153 | \$3,300 | \$3,447     | \$3,595     | \$3,742     |
|                                       | Inside:                           | ZONE 2        | \$2,073  | \$2,367 | \$2,515  | \$2,662 | \$2,809 | \$2,957 | \$3,104 | \$3,251 | \$3,399 | \$3,546     | \$3,693     | \$3,841     |
|                                       | 72W 20D 15.5H<br>S/H 19           | ZONE 3        | \$2,171  | \$2,466 | \$2,613  | \$2,761 | \$2,908 | \$3,055 | \$3,203 | \$3,350 | \$3,497 | \$3,645     | \$3,792     | \$3,939     |
|                                       | Yardages:<br>Seat: 2.25 Base: 3/4 | ZONE 4        | \$2,270  | \$2,565 | \$2,712  | \$2,859 | \$3,007 | \$3,154 | \$3,301 | \$3,449 | \$3,596 | \$3,743     | \$3,891     | \$4,038     |
|                                       | Back: 3.75 Arm: 1.5               | ZONE 5        | \$2,369  | \$2,663 | \$2,811  | \$2,958 | \$3,105 | \$3,253 | \$3,400 | \$3,547 | \$3,695 | \$3,842     | \$3,989     | \$4,137     |
|                                       |                                   |               |          |         |          | +_,     | \$5,100 | +-,     |         |         |         |             |             |             |