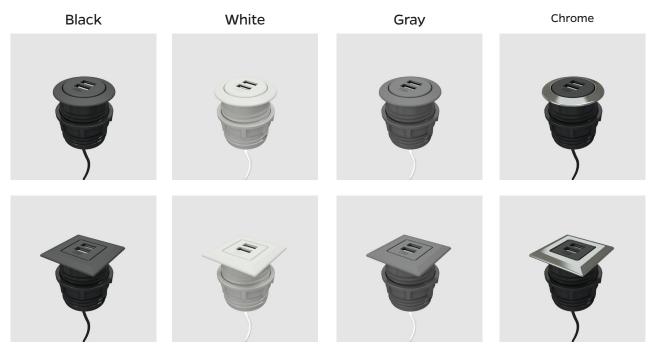

# CONTRACTOR OF CONTRACTOR CONTRACT

Seat Construction: Engineered Hardwood Floating Shelf: Surface- HPL; Core - Medium Density Particle Board Legs: 140 mm Height Adjustable; Material - Zamak

| GE-210                                                                                                                                                                                                                                                                                                                                                                                                                                                                                                                                                                                                                                                                                                                                                                                                                                                                                                                                                                                                                                                                                                                                                                                                                                                                                                                                                                                                                                                                                                                                                                                                                                                                                                                                                                                                                                                                                                                                                                                                                                                                                                                         |                                   |               |          |         |          |         |         |         |         |         |         |             |             |          |
|--------------------------------------------------------------------------------------------------------------------------------------------------------------------------------------------------------------------------------------------------------------------------------------------------------------------------------------------------------------------------------------------------------------------------------------------------------------------------------------------------------------------------------------------------------------------------------------------------------------------------------------------------------------------------------------------------------------------------------------------------------------------------------------------------------------------------------------------------------------------------------------------------------------------------------------------------------------------------------------------------------------------------------------------------------------------------------------------------------------------------------------------------------------------------------------------------------------------------------------------------------------------------------------------------------------------------------------------------------------------------------------------------------------------------------------------------------------------------------------------------------------------------------------------------------------------------------------------------------------------------------------------------------------------------------------------------------------------------------------------------------------------------------------------------------------------------------------------------------------------------------------------------------------------------------------------------------------------------------------------------------------------------------------------------------------------------------------------------------------------------------|-----------------------------------|---------------|----------|---------|----------|---------|---------|---------|---------|---------|---------|-------------|-------------|----------|
| JE-210                                                                                                                                                                                                                                                                                                                                                                                                                                                                                                                                                                                                                                                                                                                                                                                                                                                                                                                                                                                                                                                                                                                                                                                                                                                                                                                                                                                                                                                                                                                                                                                                                                                                                                                                                                                                                                                                                                                                                                                                                                                                                                                         | Dimensions/<br>Yardage            | Zone<br>Grade | СОМ<br>А | в       | COL<br>C | D       | E       | F       | G       | н       | I       | L           | к           | L        |
|                                                                                                                                                                                                                                                                                                                                                                                                                                                                                                                                                                                                                                                                                                                                                                                                                                                                                                                                                                                                                                                                                                                                                                                                                                                                                                                                                                                                                                                                                                                                                                                                                                                                                                                                                                                                                                                                                                                                                                                                                                                                                                                                | Outside:                          | ZONE 1        | \$1,136  | \$1,270 | \$1,337  | \$1,404 | \$1,471 | \$1,538 | \$1,605 | \$1,672 | \$1,739 | \$1,806     | \$1,873     | \$1,94   |
|                                                                                                                                                                                                                                                                                                                                                                                                                                                                                                                                                                                                                                                                                                                                                                                                                                                                                                                                                                                                                                                                                                                                                                                                                                                                                                                                                                                                                                                                                                                                                                                                                                                                                                                                                                                                                                                                                                                                                                                                                                                                                                                                | 24W 29D 34.5H<br>Inside:          | ZONE 2        | \$1,193  | \$1,327 | \$1,394  | \$1,461 | \$1,528 | \$1,595 | \$1,662 | \$1,729 | \$1,795 | \$1,862     | \$1,929     | \$1,99   |
| And a state of the | 24W 20D 15.5H<br>S/H 19           | ZONE 3        | \$1,250  | \$1,384 | \$1,450  | \$1,517 | \$1,584 | \$1,651 | \$1,718 | \$1,785 | \$1,852 | \$1,919     | \$1,986     | \$2,05   |
|                                                                                                                                                                                                                                                                                                                                                                                                                                                                                                                                                                                                                                                                                                                                                                                                                                                                                                                                                                                                                                                                                                                                                                                                                                                                                                                                                                                                                                                                                                                                                                                                                                                                                                                                                                                                                                                                                                                                                                                                                                                                                                                                | Yardages:                         | ZONE 4        | \$1,306  | \$1,440 | \$1,507  | \$1,574 | \$1,641 | \$1,708 | \$1,775 | \$1,842 | \$1,909 | \$1,976     | \$2,043     | \$2,11   |
|                                                                                                                                                                                                                                                                                                                                                                                                                                                                                                                                                                                                                                                                                                                                                                                                                                                                                                                                                                                                                                                                                                                                                                                                                                                                                                                                                                                                                                                                                                                                                                                                                                                                                                                                                                                                                                                                                                                                                                                                                                                                                                                                | Seat: 1 Base: 1/2<br>Back: 2      | ZONE 5        | \$1,363  | \$1,497 | \$1,564  | \$1,631 | \$1,698 | \$1,765 | \$1,832 | \$1,899 | \$1,966 | \$2,033     | \$2,100     | \$2,16   |
|                                                                                                                                                                                                                                                                                                                                                                                                                                                                                                                                                                                                                                                                                                                                                                                                                                                                                                                                                                                                                                                                                                                                                                                                                                                                                                                                                                                                                                                                                                                                                                                                                                                                                                                                                                                                                                                                                                                                                                                                                                                                                                                                |                                   |               | J        | U       | Į        | L.      |         |         | J.      | J.      | Арр     | roximate S  | hipping we  | ight: 55 |
| 6E-220<br>ove seat                                                                                                                                                                                                                                                                                                                                                                                                                                                                                                                                                                                                                                                                                                                                                                                                                                                                                                                                                                                                                                                                                                                                                                                                                                                                                                                                                                                                                                                                                                                                                                                                                                                                                                                                                                                                                                                                                                                                                                                                                                                                                                             | Dimensions/<br>Yardage            | Zone<br>Grade | COM<br>A | в       | COL<br>C | D       | E       | F       | G       | н       | I       | J           | к           | L        |
|                                                                                                                                                                                                                                                                                                                                                                                                                                                                                                                                                                                                                                                                                                                                                                                                                                                                                                                                                                                                                                                                                                                                                                                                                                                                                                                                                                                                                                                                                                                                                                                                                                                                                                                                                                                                                                                                                                                                                                                                                                                                                                                                | Outside:                          | ZONE 1        | \$1,586  | \$1,774 | \$1,867  | \$1,961 | \$2,055 | \$2,149 | \$2,242 | \$2,336 | \$2,430 | \$2,524     | \$2,617     | \$2,71   |
|                                                                                                                                                                                                                                                                                                                                                                                                                                                                                                                                                                                                                                                                                                                                                                                                                                                                                                                                                                                                                                                                                                                                                                                                                                                                                                                                                                                                                                                                                                                                                                                                                                                                                                                                                                                                                                                                                                                                                                                                                                                                                                                                | 48W 29D 34.5H<br>Inside:          | ZONE 2        | \$1,665  | \$1,853 | \$1,947  | \$2,040 | \$2,134 | \$2,228 | \$2,322 | \$2,415 | \$2,509 | \$2,603     | \$2,697     | \$2,79   |
|                                                                                                                                                                                                                                                                                                                                                                                                                                                                                                                                                                                                                                                                                                                                                                                                                                                                                                                                                                                                                                                                                                                                                                                                                                                                                                                                                                                                                                                                                                                                                                                                                                                                                                                                                                                                                                                                                                                                                                                                                                                                                                                                | 48W 20D 15.5H<br>S/H 19           | ZONE 3        | \$1,745  | \$1,932 | \$2,026  | \$2,120 | \$2,213 | \$2,307 | \$2,401 | \$2,495 | \$2,588 | \$2,682     | \$2,776     | \$2,87   |
|                                                                                                                                                                                                                                                                                                                                                                                                                                                                                                                                                                                                                                                                                                                                                                                                                                                                                                                                                                                                                                                                                                                                                                                                                                                                                                                                                                                                                                                                                                                                                                                                                                                                                                                                                                                                                                                                                                                                                                                                                                                                                                                                | Yardages:<br>Seat: 1.5 Base: 3/4  | ZONE 4        | \$1,824  | \$2,011 | \$2,105  | \$2,199 | \$2,293 | \$2,386 | \$2,480 | \$2,574 | \$2,668 | \$2,761     | \$2,855     | \$2,94   |
|                                                                                                                                                                                                                                                                                                                                                                                                                                                                                                                                                                                                                                                                                                                                                                                                                                                                                                                                                                                                                                                                                                                                                                                                                                                                                                                                                                                                                                                                                                                                                                                                                                                                                                                                                                                                                                                                                                                                                                                                                                                                                                                                | Back: 3                           | ZONE 5        | \$1,903  | \$2,091 | \$2,184  | \$2,278 | \$2,372 | \$2,466 | \$2,559 | \$2,653 | \$2,747 | \$2,841     | \$2,934     | \$3,02   |
|                                                                                                                                                                                                                                                                                                                                                                                                                                                                                                                                                                                                                                                                                                                                                                                                                                                                                                                                                                                                                                                                                                                                                                                                                                                                                                                                                                                                                                                                                                                                                                                                                                                                                                                                                                                                                                                                                                                                                                                                                                                                                                                                |                                   |               |          |         |          |         |         |         |         |         | Appro   | oximate Shi | ipping weig | ht: 100  |
| GE-230                                                                                                                                                                                                                                                                                                                                                                                                                                                                                                                                                                                                                                                                                                                                                                                                                                                                                                                                                                                                                                                                                                                                                                                                                                                                                                                                                                                                                                                                                                                                                                                                                                                                                                                                                                                                                                                                                                                                                                                                                                                                                                                         | Dimensions/                       | Zone          | сом      |         | COL      |         | -       |         |         |         |         |             |             |          |
| Sofa                                                                                                                                                                                                                                                                                                                                                                                                                                                                                                                                                                                                                                                                                                                                                                                                                                                                                                                                                                                                                                                                                                                                                                                                                                                                                                                                                                                                                                                                                                                                                                                                                                                                                                                                                                                                                                                                                                                                                                                                                                                                                                                           | Yardage                           | Grade         | A        | В       | с        | D       | E       | F       | G       | н       | 1       | J           | к           | L        |
|                                                                                                                                                                                                                                                                                                                                                                                                                                                                                                                                                                                                                                                                                                                                                                                                                                                                                                                                                                                                                                                                                                                                                                                                                                                                                                                                                                                                                                                                                                                                                                                                                                                                                                                                                                                                                                                                                                                                                                                                                                                                                                                                | Outside:<br>72W 29D 34.5H         | ZONE 1        | \$1,857  | \$2,098 | \$2,219  | \$2,339 | \$2,460 | \$2,580 | \$2,701 | \$2,821 | \$2,942 | \$3,062     | \$3,183     | \$3,30   |
|                                                                                                                                                                                                                                                                                                                                                                                                                                                                                                                                                                                                                                                                                                                                                                                                                                                                                                                                                                                                                                                                                                                                                                                                                                                                                                                                                                                                                                                                                                                                                                                                                                                                                                                                                                                                                                                                                                                                                                                                                                                                                                                                | Inside:<br>72W 20D 15.5H          | ZONE 2        | \$1,950  | \$2,191 | \$2,311  | \$2,432 | \$2,553 | \$2,673 | \$2,794 | \$2,914 | \$3,035 | \$3,155     | \$3,276     | \$3,39   |
| Careford and a state of the state of the                                                                                                                                                                                                                                                                                                                                                                                                                                                                                                                                                                                                                                                                                                                                                                                                                                                                                                                                                                                                                                                                                                                                                                                                                                                                                                                                                                                                                                                                                                                                                                                                                                                                                                                                                                                                                                                                                                                                                                                                                                                                                       | S/H 19                            | ZONE 3        | \$2,043  | \$2,284 | \$2,404  | \$2,525 | \$2,645 | \$2,766 | \$2,886 | \$3,007 | \$3,128 | \$3,248     | \$3,369     | \$3,48   |
|                                                                                                                                                                                                                                                                                                                                                                                                                                                                                                                                                                                                                                                                                                                                                                                                                                                                                                                                                                                                                                                                                                                                                                                                                                                                                                                                                                                                                                                                                                                                                                                                                                                                                                                                                                                                                                                                                                                                                                                                                                                                                                                                | Yardages:<br>Seat: 2.25 Base: 3/4 | ZONE 4        | \$2,136  | \$2,377 | \$2,497  | \$2,618 | \$2,738 | \$2,859 | \$2,979 | \$3,100 | \$3,220 | \$3,341     | \$3,461     | \$3,58   |
|                                                                                                                                                                                                                                                                                                                                                                                                                                                                                                                                                                                                                                                                                                                                                                                                                                                                                                                                                                                                                                                                                                                                                                                                                                                                                                                                                                                                                                                                                                                                                                                                                                                                                                                                                                                                                                                                                                                                                                                                                                                                                                                                | Back: 3.75                        | ZONE 5        | \$2,228  | \$2,469 | \$2,590  | \$2,711 | \$2,831 | \$2,952 | \$3,072 | \$3,193 | \$3,313 | \$3,434     | \$3,554     | \$3,67   |
|                                                                                                                                                                                                                                                                                                                                                                                                                                                                                                                                                                                                                                                                                                                                                                                                                                                                                                                                                                                                                                                                                                                                                                                                                                                                                                                                                                                                                                                                                                                                                                                                                                                                                                                                                                                                                                                                                                                                                                                                                                                                                                                                |                                   |               |          |         |          |         |         |         |         |         | Appro   | oximate Shi | ipping weig | ht: 140  |
| GE-210L                                                                                                                                                                                                                                                                                                                                                                                                                                                                                                                                                                                                                                                                                                                                                                                                                                                                                                                                                                                                                                                                                                                                                                                                                                                                                                                                                                                                                                                                                                                                                                                                                                                                                                                                                                                                                                                                                                                                                                                                                                                                                                                        | Dimensions/                       | Zone          | сом      |         | COL      |         |         |         |         |         |         |             |             |          |
| ounge Left Arm Sitting                                                                                                                                                                                                                                                                                                                                                                                                                                                                                                                                                                                                                                                                                                                                                                                                                                                                                                                                                                                                                                                                                                                                                                                                                                                                                                                                                                                                                                                                                                                                                                                                                                                                                                                                                                                                                                                                                                                                                                                                                                                                                                         | Yardage                           | Grade         | A        | в       | C        | D       | E       | F       | G       | н       | ı       | J           | к           | L        |
| -                                                                                                                                                                                                                                                                                                                                                                                                                                                                                                                                                                                                                                                                                                                                                                                                                                                                                                                                                                                                                                                                                                                                                                                                                                                                                                                                                                                                                                                                                                                                                                                                                                                                                                                                                                                                                                                                                                                                                                                                                                                                                                                              | Outside:<br>26.5W 29D 34.5H       | ZONE 1        | \$1,254  | \$1,442 | \$1,535  | \$1,629 | \$1,723 | \$1,817 | \$1,910 | \$2,004 | \$2,098 | \$2,192     | \$2,285     | \$2,37   |
|                                                                                                                                                                                                                                                                                                                                                                                                                                                                                                                                                                                                                                                                                                                                                                                                                                                                                                                                                                                                                                                                                                                                                                                                                                                                                                                                                                                                                                                                                                                                                                                                                                                                                                                                                                                                                                                                                                                                                                                                                                                                                                                                | Inside:                           | ZONE 2        | \$1,317  | \$1,504 | \$1,598  | \$1,692 | \$1,785 | \$1,879 | \$1,973 | \$2,067 | \$2,160 | \$2,254     | \$2,348     | \$2,44   |
|                                                                                                                                                                                                                                                                                                                                                                                                                                                                                                                                                                                                                                                                                                                                                                                                                                                                                                                                                                                                                                                                                                                                                                                                                                                                                                                                                                                                                                                                                                                                                                                                                                                                                                                                                                                                                                                                                                                                                                                                                                                                                                                                | 24W 20D 15.5H<br>S/H 19 A/H       | ZONE 3        | \$1,379  | \$1,567 | \$1,661  | \$1,754 | \$1,848 | \$1,942 | \$2,036 | \$2,129 | \$2,223 | \$2,317     | \$2,411     | \$2,50   |
|                                                                                                                                                                                                                                                                                                                                                                                                                                                                                                                                                                                                                                                                                                                                                                                                                                                                                                                                                                                                                                                                                                                                                                                                                                                                                                                                                                                                                                                                                                                                                                                                                                                                                                                                                                                                                                                                                                                                                                                                                                                                                                                                | Yardages:<br>Seat: 1 Base: 1/2    | ZONE 4        | \$1,442  | \$1,630 | \$1,723  | \$1,817 | \$1,911 | \$2,005 | \$2,098 | \$2,192 | \$2,286 | \$2,380     | \$2,473     | \$2,56   |
|                                                                                                                                                                                                                                                                                                                                                                                                                                                                                                                                                                                                                                                                                                                                                                                                                                                                                                                                                                                                                                                                                                                                                                                                                                                                                                                                                                                                                                                                                                                                                                                                                                                                                                                                                                                                                                                                                                                                                                                                                                                                                                                                | Back: 2 Arm: 1.5                  | ZONE 5        | \$1,505  | \$1,692 | \$1,786  | \$1,880 | \$1,974 | \$2,067 | \$2,161 | \$2,255 | \$2,349 | \$2,442     | \$2,536     | \$2,63   |
|                                                                                                                                                                                                                                                                                                                                                                                                                                                                                                                                                                                                                                                                                                                                                                                                                                                                                                                                                                                                                                                                                                                                                                                                                                                                                                                                                                                                                                                                                                                                                                                                                                                                                                                                                                                                                                                                                                                                                                                                                                                                                                                                |                                   |               |          |         |          |         |         |         |         |         |         |             |             |          |