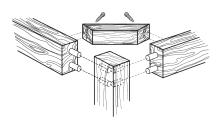

ex

Simple seat construction for Contemporary and Transitional seating that require very thin scaled designs. Provides comfort and strength by attaching Polywoven propex material to all four side rails then covering with foam.

#### Materials

- #650 woven poly propex with 54 strands per sq. inch
- 500 7/16" steel staples attach propex to rails.



Manual Swivel Tilt Control - Used for medium and large fixed back tilting chairs this spring control employs a low fulcrum and a dual "floating spring" concept to ensure both a balanced and stable ride throughout the full tilting range. Nylon contacts rubber cushion shock absorbers and self-lubricating fiberglass reinforced nylon bearings provide for long lasting quality.

Adjustments: A. Tilt tension control knob B. Manual height adjustment





## hickory<sub>contract</sub>



- to one destination. All orders are priced according to the zones listed above. The zone is determined by the "ship to" destination. All prices listed are for shipments within the continental United States. Export and shipments to Alaska and Hawaii are freight prepaid and allowed to port of exit.
- 2. HC reserves the right to select the appropriate carrier for all shipments.
- 3. Special requests including but not limited to inside delivery residential delivery installation and call before delivery are not included in prices shown and are the responsibility of the dealer.
- 4. Any charges arising from failure to meet shipment rerouting

while in transit or carrier storage charges are the responsibility of the dealer.

5. Orders of less than 150 lbs. will