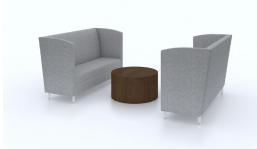

# CONTRACTOR OF CONTRACTOR CONTRACT

Seat Construction: Engineered Hardwood Floating Shelf: Surface- HPL; Core - Medium Density Particle Board Legs: 140 mm Height Adjustable; Material - Zamak

| GE-210                                                                                                                                                                                                                                                                                                                                                                                                                                                                                                                                                                                                                                                                                                                                                                                                                                                                                                                                                                                                                                                                                                                                                                                                                                                                                                                                                                                                                                                                                                                                                                                                                                                                                                                                                                                                                                                                                                                                                                                                                                                                                                                         |                                   |               |          |         |          |         |         |         |         |         |         |             |             |          |
|--------------------------------------------------------------------------------------------------------------------------------------------------------------------------------------------------------------------------------------------------------------------------------------------------------------------------------------------------------------------------------------------------------------------------------------------------------------------------------------------------------------------------------------------------------------------------------------------------------------------------------------------------------------------------------------------------------------------------------------------------------------------------------------------------------------------------------------------------------------------------------------------------------------------------------------------------------------------------------------------------------------------------------------------------------------------------------------------------------------------------------------------------------------------------------------------------------------------------------------------------------------------------------------------------------------------------------------------------------------------------------------------------------------------------------------------------------------------------------------------------------------------------------------------------------------------------------------------------------------------------------------------------------------------------------------------------------------------------------------------------------------------------------------------------------------------------------------------------------------------------------------------------------------------------------------------------------------------------------------------------------------------------------------------------------------------------------------------------------------------------------|-----------------------------------|---------------|----------|---------|----------|---------|---------|---------|---------|---------|---------|-------------|-------------|----------|
| JE-210                                                                                                                                                                                                                                                                                                                                                                                                                                                                                                                                                                                                                                                                                                                                                                                                                                                                                                                                                                                                                                                                                                                                                                                                                                                                                                                                                                                                                                                                                                                                                                                                                                                                                                                                                                                                                                                                                                                                                                                                                                                                                                                         | Dimensions/<br>Yardage            | Zone<br>Grade | СОМ<br>А | в       | COL<br>C | D       | E       | F       | G       | н       | I       | L           | к           | L        |
|                                                                                                                                                                                                                                                                                                                                                                                                                                                                                                                                                                                                                                                                                                                                                                                                                                                                                                                                                                                                                                                                                                                                                                                                                                                                                                                                                                                                                                                                                                                                                                                                                                                                                                                                                                                                                                                                                                                                                                                                                                                                                                                                | Outside:                          | ZONE 1        | \$1,136  | \$1,270 | \$1,337  | \$1,404 | \$1,471 | \$1,538 | \$1,605 | \$1,672 | \$1,739 | \$1,806     | \$1,873     | \$1,94   |
|                                                                                                                                                                                                                                                                                                                                                                                                                                                                                                                                                                                                                                                                                                                                                                                                                                                                                                                                                                                                                                                                                                                                                                                                                                                                                                                                                                                                                                                                                                                                                                                                                                                                                                                                                                                                                                                                                                                                                                                                                                                                                                                                | 24W 29D 34.5H<br>Inside:          | ZONE 2        | \$1,193  | \$1,327 | \$1,394  | \$1,461 | \$1,528 | \$1,595 | \$1,662 | \$1,729 | \$1,795 | \$1,862     | \$1,929     | \$1,99   |
| And a state of the | 24W 20D 15.5H<br>S/H 19           | ZONE 3        | \$1,250  | \$1,384 | \$1,450  | \$1,517 | \$1,584 | \$1,651 | \$1,718 | \$1,785 | \$1,852 | \$1,919     | \$1,986     | \$2,05   |
|                                                                                                                                                                                                                                                                                                                                                                                                                                                                                                                                                                                                                                                                                                                                                                                                                                                                                                                                                                                                                                                                                                                                                                                                                                                                                                                                                                                                                                                                                                                                                                                                                                                                                                                                                                                                                                                                                                                                                                                                                                                                                                                                | Yardages:                         | ZONE 4        | \$1,306  | \$1,440 | \$1,507  | \$1,574 | \$1,641 | \$1,708 | \$1,775 | \$1,842 | \$1,909 | \$1,976     | \$2,043     | \$2,11   |
|                                                                                                                                                                                                                                                                                                                                                                                                                                                                                                                                                                                                                                                                                                                                                                                                                                                                                                                                                                                                                                                                                                                                                                                                                                                                                                                                                                                                                                                                                                                                                                                                                                                                                                                                                                                                                                                                                                                                                                                                                                                                                                                                | Seat: 1 Base: 1/2<br>Back: 2      | ZONE 5        | \$1,363  | \$1,497 | \$1,564  | \$1,631 | \$1,698 | \$1,765 | \$1,832 | \$1,899 | \$1,966 | \$2,033     | \$2,100     | \$2,16   |
|                                                                                                                                                                                                                                                                                                                                                                                                                                                                                                                                                                                                                                                                                                                                                                                                                                                                                                                                                                                                                                                                                                                                                                                                                                                                                                                                                                                                                                                                                                                                                                                                                                                                                                                                                                                                                                                                                                                                                                                                                                                                                                                                |                                   |               | J        | U       | Į        | L.      |         |         | J.      | J.      | Арр     | roximate S  | hipping we  | ight: 55 |
| 6E-220<br>ove seat                                                                                                                                                                                                                                                                                                                                                                                                                                                                                                                                                                                                                                                                                                                                                                                                                                                                                                                                                                                                                                                                                                                                                                                                                                                                                                                                                                                                                                                                                                                                                                                                                                                                                                                                                                                                                                                                                                                                                                                                                                                                                                             | Dimensions/<br>Yardage            | Zone<br>Grade | COM<br>A | в       | COL<br>C | D       | E       | F       | G       | н       | I       | J           | к           | L        |
|                                                                                                                                                                                                                                                                                                                                                                                                                                                                                                                                                                                                                                                                                                                                                                                                                                                                                                                                                                                                                                                                                                                                                                                                                                                                                                                                                                                                                                                                                                                                                                                                                                                                                                                                                                                                                                                                                                                                                                                                                                                                                                                                | Outside:                          | ZONE 1        | \$1,586  | \$1,774 | \$1,867  | \$1,961 | \$2,055 | \$2,149 | \$2,242 | \$2,336 | \$2,430 | \$2,524     | \$2,617     | \$2,71   |
|                                                                                                                                                                                                                                                                                                                                                                                                                                                                                                                                                                                                                                                                                                                                                                                                                                                                                                                                                                                                                                                                                                                                                                                                                                                                                                                                                                                                                                                                                                                                                                                                                                                                                                                                                                                                                                                                                                                                                                                                                                                                                                                                | 48W 29D 34.5H<br>Inside:          | ZONE 2        | \$1,665  | \$1,853 | \$1,947  | \$2,040 | \$2,134 | \$2,228 | \$2,322 | \$2,415 | \$2,509 | \$2,603     | \$2,697     | \$2,79   |
|                                                                                                                                                                                                                                                                                                                                                                                                                                                                                                                                                                                                                                                                                                                                                                                                                                                                                                                                                                                                                                                                                                                                                                                                                                                                                                                                                                                                                                                                                                                                                                                                                                                                                                                                                                                                                                                                                                                                                                                                                                                                                                                                | 48W 20D 15.5H<br>S/H 19           | ZONE 3        | \$1,745  | \$1,932 | \$2,026  | \$2,120 | \$2,213 | \$2,307 | \$2,401 | \$2,495 | \$2,588 | \$2,682     | \$2,776     | \$2,87   |
|                                                                                                                                                                                                                                                                                                                                                                                                                                                                                                                                                                                                                                                                                                                                                                                                                                                                                                                                                                                                                                                                                                                                                                                                                                                                                                                                                                                                                                                                                                                                                                                                                                                                                                                                                                                                                                                                                                                                                                                                                                                                                                                                | Yardages:<br>Seat: 1.5 Base: 3/4  | ZONE 4        | \$1,824  | \$2,011 | \$2,105  | \$2,199 | \$2,293 | \$2,386 | \$2,480 | \$2,574 | \$2,668 | \$2,761     | \$2,855     | \$2,94   |
|                                                                                                                                                                                                                                                                                                                                                                                                                                                                                                                                                                                                                                                                                                                                                                                                                                                                                                                                                                                                                                                                                                                                                                                                                                                                                                                                                                                                                                                                                                                                                                                                                                                                                                                                                                                                                                                                                                                                                                                                                                                                                                                                | Back: 3                           | ZONE 5        | \$1,903  | \$2,091 | \$2,184  | \$2,278 | \$2,372 | \$2,466 | \$2,559 | \$2,653 | \$2,747 | \$2,841     | \$2,934     | \$3,02   |
|                                                                                                                                                                                                                                                                                                                                                                                                                                                                                                                                                                                                                                                                                                                                                                                                                                                                                                                                                                                                                                                                                                                                                                                                                                                                                                                                                                                                                                                                                                                                                                                                                                                                                                                                                                                                                                                                                                                                                                                                                                                                                                                                |                                   |               |          |         |          |         |         |         |         |         | Appro   | oximate Shi | ipping weig | ht: 100  |
| GE-230                                                                                                                                                                                                                                                                                                                                                                                                                                                                                                                                                                                                                                                                                                                                                                                                                                                                                                                                                                                                                                                                                                                                                                                                                                                                                                                                                                                                                                                                                                                                                                                                                                                                                                                                                                                                                                                                                                                                                                                                                                                                                                                         | Dimensions/                       | Zone          | сом      |         | COL      |         | -       |         |         |         |         |             |             |          |
| Sofa                                                                                                                                                                                                                                                                                                                                                                                                                                                                                                                                                                                                                                                                                                                                                                                                                                                                                                                                                                                                                                                                                                                                                                                                                                                                                                                                                                                                                                                                                                                                                                                                                                                                                                                                                                                                                                                                                                                                                                                                                                                                                                                           | Yardage                           | Grade         | A        | В       | с        | D       | E       | F       | G       | н       | 1       | J           | к           | L        |
|                                                                                                                                                                                                                                                                                                                                                                                                                                                                                                                                                                                                                                                                                                                                                                                                                                                                                                                                                                                                                                                                                                                                                                                                                                                                                                                                                                                                                                                                                                                                                                                                                                                                                                                                                                                                                                                                                                                                                                                                                                                                                                                                | Outside:<br>72W 29D 34.5H         | ZONE 1        | \$1,857  | \$2,098 | \$2,219  | \$2,339 | \$2,460 | \$2,580 | \$2,701 | \$2,821 | \$2,942 | \$3,062     | \$3,183     | \$3,30   |
|                                                                                                                                                                                                                                                                                                                                                                                                                                                                                                                                                                                                                                                                                                                                                                                                                                                                                                                                                                                                                                                                                                                                                                                                                                                                                                                                                                                                                                                                                                                                                                                                                                                                                                                                                                                                                                                                                                                                                                                                                                                                                                                                | Inside:<br>72W 20D 15.5H          | ZONE 2        | \$1,950  | \$2,191 | \$2,311  | \$2,432 | \$2,553 | \$2,673 | \$2,794 | \$2,914 | \$3,035 | \$3,155     | \$3,276     | \$3,39   |
| Careford and a state of the state of the                                                                                                                                                                                                                                                                                                                                                                                                                                                                                                                                                                                                                                                                                                                                                                                                                                                                                                                                                                                                                                                                                                                                                                                                                                                                                                                                                                                                                                                                                                                                                                                                                                                                                                                                                                                                                                                                                                                                                                                                                                                                                       | S/H 19                            | ZONE 3        | \$2,043  | \$2,284 | \$2,404  | \$2,525 | \$2,645 | \$2,766 | \$2,886 | \$3,007 | \$3,128 | \$3,248     | \$3,369     | \$3,48   |
|                                                                                                                                                                                                                                                                                                                                                                                                                                                                                                                                                                                                                                                                                                                                                                                                                                                                                                                                                                                                                                                                                                                                                                                                                                                                                                                                                                                                                                                                                                                                                                                                                                                                                                                                                                                                                                                                                                                                                                                                                                                                                                                                | Yardages:<br>Seat: 2.25 Base: 3/4 | ZONE 4        | \$2,136  | \$2,377 | \$2,497  | \$2,618 | \$2,738 | \$2,859 | \$2,979 | \$3,100 | \$3,220 | \$3,341     | \$3,461     | \$3,58   |
|                                                                                                                                                                                                                                                                                                                                                                                                                                                                                                                                                                                                                                                                                                                                                                                                                                                                                                                                                                                                                                                                                                                                                                                                                                                                                                                                                                                                                                                                                                                                                                                                                                                                                                                                                                                                                                                                                                                                                                                                                                                                                                                                | Back: 3.75                        | ZONE 5        | \$2,228  | \$2,469 | \$2,590  | \$2,711 | \$2,831 | \$2,952 | \$3,072 | \$3,193 | \$3,313 | \$3,434     | \$3,554     | \$3,67   |
|                                                                                                                                                                                                                                                                                                                                                                                                                                                                                                                                                                                                                                                                                                                                                                                                                                                                                                                                                                                                                                                                                                                                                                                                                                                                                                                                                                                                                                                                                                                                                                                                                                                                                                                                                                                                                                                                                                                                                                                                                                                                                                                                |                                   |               |          |         |          |         |         |         |         |         | Appro   | oximate Shi | ipping weig | ht: 140  |
| GE-210L                                                                                                                                                                                                                                                                                                                                                                                                                                                                                                                                                                                                                                                                                                                                                                                                                                                                                                                                                                                                                                                                                                                                                                                                                                                                                                                                                                                                                                                                                                                                                                                                                                                                                                                                                                                                                                                                                                                                                                                                                                                                                                                        | Dimensions/                       | Zone          | сом      |         | COL      |         |         |         |         |         |         |             |             |          |
| ounge Left Arm Sitting                                                                                                                                                                                                                                                                                                                                                                                                                                                                                                                                                                                                                                                                                                                                                                                                                                                                                                                                                                                                                                                                                                                                                                                                                                                                                                                                                                                                                                                                                                                                                                                                                                                                                                                                                                                                                                                                                                                                                                                                                                                                                                         | Yardage                           | Grade         | A        | в       | C        | D       | E       | F       | G       | н       | ı       | J           | к           | L        |
| -                                                                                                                                                                                                                                                                                                                                                                                                                                                                                                                                                                                                                                                                                                                                                                                                                                                                                                                                                                                                                                                                                                                                                                                                                                                                                                                                                                                                                                                                                                                                                                                                                                                                                                                                                                                                                                                                                                                                                                                                                                                                                                                              | Outside:<br>26.5W 29D 34.5H       | ZONE 1        | \$1,254  | \$1,442 | \$1,535  | \$1,629 | \$1,723 | \$1,817 | \$1,910 | \$2,004 | \$2,098 | \$2,192     | \$2,285     | \$2,37   |
|                                                                                                                                                                                                                                                                                                                                                                                                                                                                                                                                                                                                                                                                                                                                                                                                                                                                                                                                                                                                                                                                                                                                                                                                                                                                                                                                                                                                                                                                                                                                                                                                                                                                                                                                                                                                                                                                                                                                                                                                                                                                                                                                | Inside:                           | ZONE 2        | \$1,317  | \$1,504 | \$1,598  | \$1,692 | \$1,785 | \$1,879 | \$1,973 | \$2,067 | \$2,160 | \$2,254     | \$2,348     | \$2,44   |
|                                                                                                                                                                                                                                                                                                                                                                                                                                                                                                                                                                                                                                                                                                                                                                                                                                                                                                                                                                                                                                                                                                                                                                                                                                                                                                                                                                                                                                                                                                                                                                                                                                                                                                                                                                                                                                                                                                                                                                                                                                                                                                                                | 24W 20D 15.5H<br>S/H 19 A/H       | ZONE 3        | \$1,379  | \$1,567 | \$1,661  | \$1,754 | \$1,848 | \$1,942 | \$2,036 | \$2,129 | \$2,223 | \$2,317     | \$2,411     | \$2,50   |
|                                                                                                                                                                                                                                                                                                                                                                                                                                                                                                                                                                                                                                                                                                                                                                                                                                                                                                                                                                                                                                                                                                                                                                                                                                                                                                                                                                                                                                                                                                                                                                                                                                                                                                                                                                                                                                                                                                                                                                                                                                                                                                                                | Yardages:<br>Seat: 1 Base: 1/2    | ZONE 4        | \$1,442  | \$1,630 | \$1,723  | \$1,817 | \$1,911 | \$2,005 | \$2,098 | \$2,192 | \$2,286 | \$2,380     | \$2,473     | \$2,56   |
|                                                                                                                                                                                                                                                                                                                                                                                                                                                                                                                                                                                                                                                                                                                                                                                                                                                                                                                                                                                                                                                                                                                                                                                                                                                                                                                                                                                                                                                                                                                                                                                                                                                                                                                                                                                                                                                                                                                                                                                                                                                                                                                                | Back: 2 Arm: 1.5                  | ZONE 5        | \$1,505  | \$1,692 | \$1,786  | \$1,880 | \$1,974 | \$2,067 | \$2,161 | \$2,255 | \$2,349 | \$2,442     | \$2,536     | \$2,63   |
|                                                                                                                                                                                                                                                                                                                                                                                                                                                                                                                                                                                                                                                                                                                                                                                                                                                                                                                                                                                                                                                                                                                                                                                                                                                                                                                                                                                                                                                                                                                                                                                                                                                                                                                                                                                                                                                                                                                                                                                                                                                                                                                                |                                   |               |          |         |          |         |         |         |         |         |         |             |             |          |