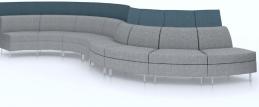

# CONTRACTOR OF CONTRACTOR CONTRACT

Seat Construction: Engineered Hardwood Floating Shelf: Surface- HPL; Core - Medium Density Particle Board Legs: 140 mm Height Adjustable; Material - Zamak

| GE-210                                                                                                                                                                                                                                                                                                                                                                                                                                                                                                                                                                                                                                                                                                                                                                                                                                                                                                                                                                                                                                                                                                                                                                                                                                                                                                                                                                                                                                                                                                                                                                                                                                                                                                                                                                                                                                                                                                                                                                                                                                                                                                                         |                                   |               |          |         |          |         |         |         |         |         |         |             |             |          |
|--------------------------------------------------------------------------------------------------------------------------------------------------------------------------------------------------------------------------------------------------------------------------------------------------------------------------------------------------------------------------------------------------------------------------------------------------------------------------------------------------------------------------------------------------------------------------------------------------------------------------------------------------------------------------------------------------------------------------------------------------------------------------------------------------------------------------------------------------------------------------------------------------------------------------------------------------------------------------------------------------------------------------------------------------------------------------------------------------------------------------------------------------------------------------------------------------------------------------------------------------------------------------------------------------------------------------------------------------------------------------------------------------------------------------------------------------------------------------------------------------------------------------------------------------------------------------------------------------------------------------------------------------------------------------------------------------------------------------------------------------------------------------------------------------------------------------------------------------------------------------------------------------------------------------------------------------------------------------------------------------------------------------------------------------------------------------------------------------------------------------------|-----------------------------------|---------------|----------|---------|----------|---------|---------|---------|---------|---------|---------|-------------|-------------|----------|
| JE-210                                                                                                                                                                                                                                                                                                                                                                                                                                                                                                                                                                                                                                                                                                                                                                                                                                                                                                                                                                                                                                                                                                                                                                                                                                                                                                                                                                                                                                                                                                                                                                                                                                                                                                                                                                                                                                                                                                                                                                                                                                                                                                                         | Dimensions/<br>Yardage            | Zone<br>Grade | СОМ<br>А | в       | COL<br>C | D       | E       | F       | G       | н       | I       | L           | к           | L        |
|                                                                                                                                                                                                                                                                                                                                                                                                                                                                                                                                                                                                                                                                                                                                                                                                                                                                                                                                                                                                                                                                                                                                                                                                                                                                                                                                                                                                                                                                                                                                                                                                                                                                                                                                                                                                                                                                                                                                                                                                                                                                                                                                | Outside:                          | ZONE 1        | \$1,136  | \$1,270 | \$1,337  | \$1,404 | \$1,471 | \$1,538 | \$1,605 | \$1,672 | \$1,739 | \$1,806     | \$1,873     | \$1,94   |
|                                                                                                                                                                                                                                                                                                                                                                                                                                                                                                                                                                                                                                                                                                                                                                                                                                                                                                                                                                                                                                                                                                                                                                                                                                                                                                                                                                                                                                                                                                                                                                                                                                                                                                                                                                                                                                                                                                                                                                                                                                                                                                                                | 24W 29D 34.5H<br>Inside:          | ZONE 2        | \$1,193  | \$1,327 | \$1,394  | \$1,461 | \$1,528 | \$1,595 | \$1,662 | \$1,729 | \$1,795 | \$1,862     | \$1,929     | \$1,99   |
| And a state of the | 24W 20D 15.5H<br>S/H 19           | ZONE 3        | \$1,250  | \$1,384 | \$1,450  | \$1,517 | \$1,584 | \$1,651 | \$1,718 | \$1,785 | \$1,852 | \$1,919     | \$1,986     | \$2,05   |
|                                                                                                                                                                                                                                                                                                                                                                                                                                                                                                                                                                                                                                                                                                                                                                                                                                                                                                                                                                                                                                                                                                                                                                                                                                                                                                                                                                                                                                                                                                                                                                                                                                                                                                                                                                                                                                                                                                                                                                                                                                                                                                                                | Yardages:                         | ZONE 4        | \$1,306  | \$1,440 | \$1,507  | \$1,574 | \$1,641 | \$1,708 | \$1,775 | \$1,842 | \$1,909 | \$1,976     | \$2,043     | \$2,11   |
|                                                                                                                                                                                                                                                                                                                                                                                                                                                                                                                                                                                                                                                                                                                                                                                                                                                                                                                                                                                                                                                                                                                                                                                                                                                                                                                                                                                                                                                                                                                                                                                                                                                                                                                                                                                                                                                                                                                                                                                                                                                                                                                                | Seat: 1 Base: 1/2<br>Back: 2      | ZONE 5        | \$1,363  | \$1,497 | \$1,564  | \$1,631 | \$1,698 | \$1,765 | \$1,832 | \$1,899 | \$1,966 | \$2,033     | \$2,100     | \$2,16   |
|                                                                                                                                                                                                                                                                                                                                                                                                                                                                                                                                                                                                                                                                                                                                                                                                                                                                                                                                                                                                                                                                                                                                                                                                                                                                                                                                                                                                                                                                                                                                                                                                                                                                                                                                                                                                                                                                                                                                                                                                                                                                                                                                |                                   |               | J        | U       | Į        | L.      |         |         | J.      | J.      | Арр     | roximate S  | hipping we  | ight: 55 |
| 6E-220<br>ove seat                                                                                                                                                                                                                                                                                                                                                                                                                                                                                                                                                                                                                                                                                                                                                                                                                                                                                                                                                                                                                                                                                                                                                                                                                                                                                                                                                                                                                                                                                                                                                                                                                                                                                                                                                                                                                                                                                                                                                                                                                                                                                                             | Dimensions/<br>Yardage            | Zone<br>Grade | COM<br>A | в       | COL<br>C | D       | E       | F       | G       | н       | I       | J           | к           | L        |
|                                                                                                                                                                                                                                                                                                                                                                                                                                                                                                                                                                                                                                                                                                                                                                                                                                                                                                                                                                                                                                                                                                                                                                                                                                                                                                                                                                                                                                                                                                                                                                                                                                                                                                                                                                                                                                                                                                                                                                                                                                                                                                                                | Outside:                          | ZONE 1        | \$1,586  | \$1,774 | \$1,867  | \$1,961 | \$2,055 | \$2,149 | \$2,242 | \$2,336 | \$2,430 | \$2,524     | \$2,617     | \$2,71   |
|                                                                                                                                                                                                                                                                                                                                                                                                                                                                                                                                                                                                                                                                                                                                                                                                                                                                                                                                                                                                                                                                                                                                                                                                                                                                                                                                                                                                                                                                                                                                                                                                                                                                                                                                                                                                                                                                                                                                                                                                                                                                                                                                | 48W 29D 34.5H<br>Inside:          | ZONE 2        | \$1,665  | \$1,853 | \$1,947  | \$2,040 | \$2,134 | \$2,228 | \$2,322 | \$2,415 | \$2,509 | \$2,603     | \$2,697     | \$2,79   |
|                                                                                                                                                                                                                                                                                                                                                                                                                                                                                                                                                                                                                                                                                                                                                                                                                                                                                                                                                                                                                                                                                                                                                                                                                                                                                                                                                                                                                                                                                                                                                                                                                                                                                                                                                                                                                                                                                                                                                                                                                                                                                                                                | 48W 20D 15.5H<br>S/H 19           | ZONE 3        | \$1,745  | \$1,932 | \$2,026  | \$2,120 | \$2,213 | \$2,307 | \$2,401 | \$2,495 | \$2,588 | \$2,682     | \$2,776     | \$2,87   |
|                                                                                                                                                                                                                                                                                                                                                                                                                                                                                                                                                                                                                                                                                                                                                                                                                                                                                                                                                                                                                                                                                                                                                                                                                                                                                                                                                                                                                                                                                                                                                                                                                                                                                                                                                                                                                                                                                                                                                                                                                                                                                                                                | Yardages:<br>Seat: 1.5 Base: 3/4  | ZONE 4        | \$1,824  | \$2,011 | \$2,105  | \$2,199 | \$2,293 | \$2,386 | \$2,480 | \$2,574 | \$2,668 | \$2,761     | \$2,855     | \$2,94   |
|                                                                                                                                                                                                                                                                                                                                                                                                                                                                                                                                                                                                                                                                                                                                                                                                                                                                                                                                                                                                                                                                                                                                                                                                                                                                                                                                                                                                                                                                                                                                                                                                                                                                                                                                                                                                                                                                                                                                                                                                                                                                                                                                | Back: 3                           | ZONE 5        | \$1,903  | \$2,091 | \$2,184  | \$2,278 | \$2,372 | \$2,466 | \$2,559 | \$2,653 | \$2,747 | \$2,841     | \$2,934     | \$3,02   |
|                                                                                                                                                                                                                                                                                                                                                                                                                                                                                                                                                                                                                                                                                                                                                                                                                                                                                                                                                                                                                                                                                                                                                                                                                                                                                                                                                                                                                                                                                                                                                                                                                                                                                                                                                                                                                                                                                                                                                                                                                                                                                                                                |                                   |               |          |         |          |         |         |         |         |         | Appro   | oximate Shi | ipping weig | ht: 100  |
| GE-230                                                                                                                                                                                                                                                                                                                                                                                                                                                                                                                                                                                                                                                                                                                                                                                                                                                                                                                                                                                                                                                                                                                                                                                                                                                                                                                                                                                                                                                                                                                                                                                                                                                                                                                                                                                                                                                                                                                                                                                                                                                                                                                         | Dimensions/                       | Zone          | сом      |         | COL      |         | -       |         |         |         |         |             |             |          |
| Sofa                                                                                                                                                                                                                                                                                                                                                                                                                                                                                                                                                                                                                                                                                                                                                                                                                                                                                                                                                                                                                                                                                                                                                                                                                                                                                                                                                                                                                                                                                                                                                                                                                                                                                                                                                                                                                                                                                                                                                                                                                                                                                                                           | Yardage                           | Grade         | A        | В       | с        | D       | E       | F       | G       | н       | 1       | J           | к           | L        |
|                                                                                                                                                                                                                                                                                                                                                                                                                                                                                                                                                                                                                                                                                                                                                                                                                                                                                                                                                                                                                                                                                                                                                                                                                                                                                                                                                                                                                                                                                                                                                                                                                                                                                                                                                                                                                                                                                                                                                                                                                                                                                                                                | Outside:<br>72W 29D 34.5H         | ZONE 1        | \$1,857  | \$2,098 | \$2,219  | \$2,339 | \$2,460 | \$2,580 | \$2,701 | \$2,821 | \$2,942 | \$3,062     | \$3,183     | \$3,30   |
|                                                                                                                                                                                                                                                                                                                                                                                                                                                                                                                                                                                                                                                                                                                                                                                                                                                                                                                                                                                                                                                                                                                                                                                                                                                                                                                                                                                                                                                                                                                                                                                                                                                                                                                                                                                                                                                                                                                                                                                                                                                                                                                                | Inside:<br>72W 20D 15.5H          | ZONE 2        | \$1,950  | \$2,191 | \$2,311  | \$2,432 | \$2,553 | \$2,673 | \$2,794 | \$2,914 | \$3,035 | \$3,155     | \$3,276     | \$3,39   |
| Careford and a state of the state of the                                                                                                                                                                                                                                                                                                                                                                                                                                                                                                                                                                                                                                                                                                                                                                                                                                                                                                                                                                                                                                                                                                                                                                                                                                                                                                                                                                                                                                                                                                                                                                                                                                                                                                                                                                                                                                                                                                                                                                                                                                                                                       | S/H 19                            | ZONE 3        | \$2,043  | \$2,284 | \$2,404  | \$2,525 | \$2,645 | \$2,766 | \$2,886 | \$3,007 | \$3,128 | \$3,248     | \$3,369     | \$3,48   |
|                                                                                                                                                                                                                                                                                                                                                                                                                                                                                                                                                                                                                                                                                                                                                                                                                                                                                                                                                                                                                                                                                                                                                                                                                                                                                                                                                                                                                                                                                                                                                                                                                                                                                                                                                                                                                                                                                                                                                                                                                                                                                                                                | Yardages:<br>Seat: 2.25 Base: 3/4 | ZONE 4        | \$2,136  | \$2,377 | \$2,497  | \$2,618 | \$2,738 | \$2,859 | \$2,979 | \$3,100 | \$3,220 | \$3,341     | \$3,461     | \$3,58   |
|                                                                                                                                                                                                                                                                                                                                                                                                                                                                                                                                                                                                                                                                                                                                                                                                                                                                                                                                                                                                                                                                                                                                                                                                                                                                                                                                                                                                                                                                                                                                                                                                                                                                                                                                                                                                                                                                                                                                                                                                                                                                                                                                | Back: 3.75                        | ZONE 5        | \$2,228  | \$2,469 | \$2,590  | \$2,711 | \$2,831 | \$2,952 | \$3,072 | \$3,193 | \$3,313 | \$3,434     | \$3,554     | \$3,67   |
|                                                                                                                                                                                                                                                                                                                                                                                                                                                                                                                                                                                                                                                                                                                                                                                                                                                                                                                                                                                                                                                                                                                                                                                                                                                                                                                                                                                                                                                                                                                                                                                                                                                                                                                                                                                                                                                                                                                                                                                                                                                                                                                                |                                   |               |          |         |          |         |         |         |         |         | Appro   | oximate Shi | ipping weig | ht: 140  |
| GE-210L                                                                                                                                                                                                                                                                                                                                                                                                                                                                                                                                                                                                                                                                                                                                                                                                                                                                                                                                                                                                                                                                                                                                                                                                                                                                                                                                                                                                                                                                                                                                                                                                                                                                                                                                                                                                                                                                                                                                                                                                                                                                                                                        | Dimensions/                       | Zone          | сом      |         | COL      |         |         |         |         |         |         |             |             |          |
| ounge Left Arm Sitting                                                                                                                                                                                                                                                                                                                                                                                                                                                                                                                                                                                                                                                                                                                                                                                                                                                                                                                                                                                                                                                                                                                                                                                                                                                                                                                                                                                                                                                                                                                                                                                                                                                                                                                                                                                                                                                                                                                                                                                                                                                                                                         | Yardage                           | Grade         | A        | в       | C        | D       | E       | F       | G       | н       | ı       | J           | к           | L        |
| -                                                                                                                                                                                                                                                                                                                                                                                                                                                                                                                                                                                                                                                                                                                                                                                                                                                                                                                                                                                                                                                                                                                                                                                                                                                                                                                                                                                                                                                                                                                                                                                                                                                                                                                                                                                                                                                                                                                                                                                                                                                                                                                              | Outside:<br>26.5W 29D 34.5H       | ZONE 1        | \$1,254  | \$1,442 | \$1,535  | \$1,629 | \$1,723 | \$1,817 | \$1,910 | \$2,004 | \$2,098 | \$2,192     | \$2,285     | \$2,37   |
|                                                                                                                                                                                                                                                                                                                                                                                                                                                                                                                                                                                                                                                                                                                                                                                                                                                                                                                                                                                                                                                                                                                                                                                                                                                                                                                                                                                                                                                                                                                                                                                                                                                                                                                                                                                                                                                                                                                                                                                                                                                                                                                                | Inside:                           | ZONE 2        | \$1,317  | \$1,504 | \$1,598  | \$1,692 | \$1,785 | \$1,879 | \$1,973 | \$2,067 | \$2,160 | \$2,254     | \$2,348     | \$2,44   |
|                                                                                                                                                                                                                                                                                                                                                                                                                                                                                                                                                                                                                                                                                                                                                                                                                                                                                                                                                                                                                                                                                                                                                                                                                                                                                                                                                                                                                                                                                                                                                                                                                                                                                                                                                                                                                                                                                                                                                                                                                                                                                                                                | 24W 20D 15.5H<br>S/H 19 A/H       | ZONE 3        | \$1,379  | \$1,567 | \$1,661  | \$1,754 | \$1,848 | \$1,942 | \$2,036 | \$2,129 | \$2,223 | \$2,317     | \$2,411     | \$2,50   |
|                                                                                                                                                                                                                                                                                                                                                                                                                                                                                                                                                                                                                                                                                                                                                                                                                                                                                                                                                                                                                                                                                                                                                                                                                                                                                                                                                                                                                                                                                                                                                                                                                                                                                                                                                                                                                                                                                                                                                                                                                                                                                                                                | Yardages:<br>Seat: 1 Base: 1/2    | ZONE 4        | \$1,442  | \$1,630 | \$1,723  | \$1,817 | \$1,911 | \$2,005 | \$2,098 | \$2,192 | \$2,286 | \$2,380     | \$2,473     | \$2,56   |
|                                                                                                                                                                                                                                                                                                                                                                                                                                                                                                                                                                                                                                                                                                                                                                                                                                                                                                                                                                                                                                                                                                                                                                                                                                                                                                                                                                                                                                                                                                                                                                                                                                                                                                                                                                                                                                                                                                                                                                                                                                                                                                                                | Back: 2 Arm: 1.5                  | ZONE 5        | \$1,505  | \$1,692 | \$1,786  | \$1,880 | \$1,974 | \$2,067 | \$2,161 | \$2,255 | \$2,349 | \$2,442     | \$2,536     | \$2,63   |
|                                                                                                                                                                                                                                                                                                                                                                                                                                                                                                                                                                                                                                                                                                                                                                                                                                                                                                                                                                                                                                                                                                                                                                                                                                                                                                                                                                                                                                                                                                                                                                                                                                                                                                                                                                                                                                                                                                                                                                                                                                                                                                                                |                                   |               |          |         |          |         |         |         |         |         |         |             |             |          |