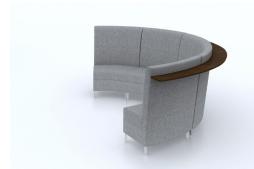

# CONTRACTOR OF CONTRACTOR CONTRACT

Seat Construction: Engineered Hardwood Floating Shelf: Surface- HPL; Core - Medium Density Particle Board Legs: 140 mm Height Adjustable; Material - Zamak

| GE-210                                                                                                                                                                                                                                                                                                                                                                                                                                                                                                                                                                                                                                                                                                                                                                                                                                                                                                                                                                                                                                                                                                                                                                                                                                                                                                                                                                                                                                                                                                                                                                                                                                                                                                                                                                                                                                                                                                                                                                                                                                                                                                                         |                                   |               |          |         |          |         |         |         |         |         |         |             |             |          |
|--------------------------------------------------------------------------------------------------------------------------------------------------------------------------------------------------------------------------------------------------------------------------------------------------------------------------------------------------------------------------------------------------------------------------------------------------------------------------------------------------------------------------------------------------------------------------------------------------------------------------------------------------------------------------------------------------------------------------------------------------------------------------------------------------------------------------------------------------------------------------------------------------------------------------------------------------------------------------------------------------------------------------------------------------------------------------------------------------------------------------------------------------------------------------------------------------------------------------------------------------------------------------------------------------------------------------------------------------------------------------------------------------------------------------------------------------------------------------------------------------------------------------------------------------------------------------------------------------------------------------------------------------------------------------------------------------------------------------------------------------------------------------------------------------------------------------------------------------------------------------------------------------------------------------------------------------------------------------------------------------------------------------------------------------------------------------------------------------------------------------------|-----------------------------------|---------------|----------|---------|----------|---------|---------|---------|---------|---------|---------|-------------|-------------|----------|
| JE-210                                                                                                                                                                                                                                                                                                                                                                                                                                                                                                                                                                                                                                                                                                                                                                                                                                                                                                                                                                                                                                                                                                                                                                                                                                                                                                                                                                                                                                                                                                                                                                                                                                                                                                                                                                                                                                                                                                                                                                                                                                                                                                                         | Dimensions/<br>Yardage            | Zone<br>Grade | СОМ<br>А | в       | COL<br>C | D       | E       | F       | G       | н       | I       | L           | к           | L        |
|                                                                                                                                                                                                                                                                                                                                                                                                                                                                                                                                                                                                                                                                                                                                                                                                                                                                                                                                                                                                                                                                                                                                                                                                                                                                                                                                                                                                                                                                                                                                                                                                                                                                                                                                                                                                                                                                                                                                                                                                                                                                                                                                | Outside:                          | ZONE 1        | \$1,136  | \$1,270 | \$1,337  | \$1,404 | \$1,471 | \$1,538 | \$1,605 | \$1,672 | \$1,739 | \$1,806     | \$1,873     | \$1,94   |
|                                                                                                                                                                                                                                                                                                                                                                                                                                                                                                                                                                                                                                                                                                                                                                                                                                                                                                                                                                                                                                                                                                                                                                                                                                                                                                                                                                                                                                                                                                                                                                                                                                                                                                                                                                                                                                                                                                                                                                                                                                                                                                                                | 24W 29D 34.5H<br>Inside:          | ZONE 2        | \$1,193  | \$1,327 | \$1,394  | \$1,461 | \$1,528 | \$1,595 | \$1,662 | \$1,729 | \$1,795 | \$1,862     | \$1,929     | \$1,99   |
| And a state of the | 24W 20D 15.5H<br>S/H 19           | ZONE 3        | \$1,250  | \$1,384 | \$1,450  | \$1,517 | \$1,584 | \$1,651 | \$1,718 | \$1,785 | \$1,852 | \$1,919     | \$1,986     | \$2,05   |
|                                                                                                                                                                                                                                                                                                                                                                                                                                                                                                                                                                                                                                                                                                                                                                                                                                                                                                                                                                                                                                                                                                                                                                                                                                                                                                                                                                                                                                                                                                                                                                                                                                                                                                                                                                                                                                                                                                                                                                                                                                                                                                                                | Yardages:                         | ZONE 4        | \$1,306  | \$1,440 | \$1,507  | \$1,574 | \$1,641 | \$1,708 | \$1,775 | \$1,842 | \$1,909 | \$1,976     | \$2,043     | \$2,11   |
|                                                                                                                                                                                                                                                                                                                                                                                                                                                                                                                                                                                                                                                                                                                                                                                                                                                                                                                                                                                                                                                                                                                                                                                                                                                                                                                                                                                                                                                                                                                                                                                                                                                                                                                                                                                                                                                                                                                                                                                                                                                                                                                                | Seat: 1 Base: 1/2<br>Back: 2      | ZONE 5        | \$1,363  | \$1,497 | \$1,564  | \$1,631 | \$1,698 | \$1,765 | \$1,832 | \$1,899 | \$1,966 | \$2,033     | \$2,100     | \$2,16   |
|                                                                                                                                                                                                                                                                                                                                                                                                                                                                                                                                                                                                                                                                                                                                                                                                                                                                                                                                                                                                                                                                                                                                                                                                                                                                                                                                                                                                                                                                                                                                                                                                                                                                                                                                                                                                                                                                                                                                                                                                                                                                                                                                |                                   |               | J        | U       | Į        | L.      |         |         | J.      | J.      | Арр     | roximate S  | hipping we  | ight: 55 |
| 6E-220<br>ove seat                                                                                                                                                                                                                                                                                                                                                                                                                                                                                                                                                                                                                                                                                                                                                                                                                                                                                                                                                                                                                                                                                                                                                                                                                                                                                                                                                                                                                                                                                                                                                                                                                                                                                                                                                                                                                                                                                                                                                                                                                                                                                                             | Dimensions/<br>Yardage            | Zone<br>Grade | COM<br>A | в       | COL<br>C | D       | E       | F       | G       | н       | I       | J           | к           | L        |
|                                                                                                                                                                                                                                                                                                                                                                                                                                                                                                                                                                                                                                                                                                                                                                                                                                                                                                                                                                                                                                                                                                                                                                                                                                                                                                                                                                                                                                                                                                                                                                                                                                                                                                                                                                                                                                                                                                                                                                                                                                                                                                                                | Outside:                          | ZONE 1        | \$1,586  | \$1,774 | \$1,867  | \$1,961 | \$2,055 | \$2,149 | \$2,242 | \$2,336 | \$2,430 | \$2,524     | \$2,617     | \$2,71   |
|                                                                                                                                                                                                                                                                                                                                                                                                                                                                                                                                                                                                                                                                                                                                                                                                                                                                                                                                                                                                                                                                                                                                                                                                                                                                                                                                                                                                                                                                                                                                                                                                                                                                                                                                                                                                                                                                                                                                                                                                                                                                                                                                | 48W 29D 34.5H<br>Inside:          | ZONE 2        | \$1,665  | \$1,853 | \$1,947  | \$2,040 | \$2,134 | \$2,228 | \$2,322 | \$2,415 | \$2,509 | \$2,603     | \$2,697     | \$2,79   |
|                                                                                                                                                                                                                                                                                                                                                                                                                                                                                                                                                                                                                                                                                                                                                                                                                                                                                                                                                                                                                                                                                                                                                                                                                                                                                                                                                                                                                                                                                                                                                                                                                                                                                                                                                                                                                                                                                                                                                                                                                                                                                                                                | 48W 20D 15.5H<br>S/H 19           | ZONE 3        | \$1,745  | \$1,932 | \$2,026  | \$2,120 | \$2,213 | \$2,307 | \$2,401 | \$2,495 | \$2,588 | \$2,682     | \$2,776     | \$2,87   |
|                                                                                                                                                                                                                                                                                                                                                                                                                                                                                                                                                                                                                                                                                                                                                                                                                                                                                                                                                                                                                                                                                                                                                                                                                                                                                                                                                                                                                                                                                                                                                                                                                                                                                                                                                                                                                                                                                                                                                                                                                                                                                                                                | Yardages:<br>Seat: 1.5 Base: 3/4  | ZONE 4        | \$1,824  | \$2,011 | \$2,105  | \$2,199 | \$2,293 | \$2,386 | \$2,480 | \$2,574 | \$2,668 | \$2,761     | \$2,855     | \$2,94   |
|                                                                                                                                                                                                                                                                                                                                                                                                                                                                                                                                                                                                                                                                                                                                                                                                                                                                                                                                                                                                                                                                                                                                                                                                                                                                                                                                                                                                                                                                                                                                                                                                                                                                                                                                                                                                                                                                                                                                                                                                                                                                                                                                | Back: 3                           | ZONE 5        | \$1,903  | \$2,091 | \$2,184  | \$2,278 | \$2,372 | \$2,466 | \$2,559 | \$2,653 | \$2,747 | \$2,841     | \$2,934     | \$3,02   |
|                                                                                                                                                                                                                                                                                                                                                                                                                                                                                                                                                                                                                                                                                                                                                                                                                                                                                                                                                                                                                                                                                                                                                                                                                                                                                                                                                                                                                                                                                                                                                                                                                                                                                                                                                                                                                                                                                                                                                                                                                                                                                                                                |                                   |               |          |         |          |         |         |         |         |         | Appro   | oximate Shi | ipping weig | ht: 100  |
| GE-230                                                                                                                                                                                                                                                                                                                                                                                                                                                                                                                                                                                                                                                                                                                                                                                                                                                                                                                                                                                                                                                                                                                                                                                                                                                                                                                                                                                                                                                                                                                                                                                                                                                                                                                                                                                                                                                                                                                                                                                                                                                                                                                         | Dimensions/                       | Zone          | сом      |         | COL      |         | -       |         |         |         |         |             |             |          |
| Sofa                                                                                                                                                                                                                                                                                                                                                                                                                                                                                                                                                                                                                                                                                                                                                                                                                                                                                                                                                                                                                                                                                                                                                                                                                                                                                                                                                                                                                                                                                                                                                                                                                                                                                                                                                                                                                                                                                                                                                                                                                                                                                                                           | Yardage                           | Grade         | A        | В       | с        | D       | E       | F       | G       | н       | 1       | J           | к           | L        |
|                                                                                                                                                                                                                                                                                                                                                                                                                                                                                                                                                                                                                                                                                                                                                                                                                                                                                                                                                                                                                                                                                                                                                                                                                                                                                                                                                                                                                                                                                                                                                                                                                                                                                                                                                                                                                                                                                                                                                                                                                                                                                                                                | Outside:<br>72W 29D 34.5H         | ZONE 1        | \$1,857  | \$2,098 | \$2,219  | \$2,339 | \$2,460 | \$2,580 | \$2,701 | \$2,821 | \$2,942 | \$3,062     | \$3,183     | \$3,30   |
|                                                                                                                                                                                                                                                                                                                                                                                                                                                                                                                                                                                                                                                                                                                                                                                                                                                                                                                                                                                                                                                                                                                                                                                                                                                                                                                                                                                                                                                                                                                                                                                                                                                                                                                                                                                                                                                                                                                                                                                                                                                                                                                                | Inside:<br>72W 20D 15.5H          | ZONE 2        | \$1,950  | \$2,191 | \$2,311  | \$2,432 | \$2,553 | \$2,673 | \$2,794 | \$2,914 | \$3,035 | \$3,155     | \$3,276     | \$3,39   |
| Careford and a state of the state of the                                                                                                                                                                                                                                                                                                                                                                                                                                                                                                                                                                                                                                                                                                                                                                                                                                                                                                                                                                                                                                                                                                                                                                                                                                                                                                                                                                                                                                                                                                                                                                                                                                                                                                                                                                                                                                                                                                                                                                                                                                                                                       | S/H 19                            | ZONE 3        | \$2,043  | \$2,284 | \$2,404  | \$2,525 | \$2,645 | \$2,766 | \$2,886 | \$3,007 | \$3,128 | \$3,248     | \$3,369     | \$3,48   |
|                                                                                                                                                                                                                                                                                                                                                                                                                                                                                                                                                                                                                                                                                                                                                                                                                                                                                                                                                                                                                                                                                                                                                                                                                                                                                                                                                                                                                                                                                                                                                                                                                                                                                                                                                                                                                                                                                                                                                                                                                                                                                                                                | Yardages:<br>Seat: 2.25 Base: 3/4 | ZONE 4        | \$2,136  | \$2,377 | \$2,497  | \$2,618 | \$2,738 | \$2,859 | \$2,979 | \$3,100 | \$3,220 | \$3,341     | \$3,461     | \$3,58   |
|                                                                                                                                                                                                                                                                                                                                                                                                                                                                                                                                                                                                                                                                                                                                                                                                                                                                                                                                                                                                                                                                                                                                                                                                                                                                                                                                                                                                                                                                                                                                                                                                                                                                                                                                                                                                                                                                                                                                                                                                                                                                                                                                | Back: 3.75                        | ZONE 5        | \$2,228  | \$2,469 | \$2,590  | \$2,711 | \$2,831 | \$2,952 | \$3,072 | \$3,193 | \$3,313 | \$3,434     | \$3,554     | \$3,67   |
|                                                                                                                                                                                                                                                                                                                                                                                                                                                                                                                                                                                                                                                                                                                                                                                                                                                                                                                                                                                                                                                                                                                                                                                                                                                                                                                                                                                                                                                                                                                                                                                                                                                                                                                                                                                                                                                                                                                                                                                                                                                                                                                                |                                   |               |          |         |          |         |         |         |         |         | Appro   | oximate Shi | ipping weig | ht: 140  |
| GE-210L                                                                                                                                                                                                                                                                                                                                                                                                                                                                                                                                                                                                                                                                                                                                                                                                                                                                                                                                                                                                                                                                                                                                                                                                                                                                                                                                                                                                                                                                                                                                                                                                                                                                                                                                                                                                                                                                                                                                                                                                                                                                                                                        | Dimensions/                       | Zone          | сом      |         | COL      |         |         |         |         |         |         |             |             |          |
| ounge Left Arm Sitting                                                                                                                                                                                                                                                                                                                                                                                                                                                                                                                                                                                                                                                                                                                                                                                                                                                                                                                                                                                                                                                                                                                                                                                                                                                                                                                                                                                                                                                                                                                                                                                                                                                                                                                                                                                                                                                                                                                                                                                                                                                                                                         | Yardage                           | Grade         | A        | в       | C        | D       | E       | F       | G       | н       | ı       | J           | к           | L        |
| -                                                                                                                                                                                                                                                                                                                                                                                                                                                                                                                                                                                                                                                                                                                                                                                                                                                                                                                                                                                                                                                                                                                                                                                                                                                                                                                                                                                                                                                                                                                                                                                                                                                                                                                                                                                                                                                                                                                                                                                                                                                                                                                              | Outside:<br>26.5W 29D 34.5H       | ZONE 1        | \$1,254  | \$1,442 | \$1,535  | \$1,629 | \$1,723 | \$1,817 | \$1,910 | \$2,004 | \$2,098 | \$2,192     | \$2,285     | \$2,37   |
|                                                                                                                                                                                                                                                                                                                                                                                                                                                                                                                                                                                                                                                                                                                                                                                                                                                                                                                                                                                                                                                                                                                                                                                                                                                                                                                                                                                                                                                                                                                                                                                                                                                                                                                                                                                                                                                                                                                                                                                                                                                                                                                                | Inside:                           | ZONE 2        | \$1,317  | \$1,504 | \$1,598  | \$1,692 | \$1,785 | \$1,879 | \$1,973 | \$2,067 | \$2,160 | \$2,254     | \$2,348     | \$2,44   |
|                                                                                                                                                                                                                                                                                                                                                                                                                                                                                                                                                                                                                                                                                                                                                                                                                                                                                                                                                                                                                                                                                                                                                                                                                                                                                                                                                                                                                                                                                                                                                                                                                                                                                                                                                                                                                                                                                                                                                                                                                                                                                                                                | 24W 20D 15.5H<br>S/H 19 A/H       | ZONE 3        | \$1,379  | \$1,567 | \$1,661  | \$1,754 | \$1,848 | \$1,942 | \$2,036 | \$2,129 | \$2,223 | \$2,317     | \$2,411     | \$2,50   |
|                                                                                                                                                                                                                                                                                                                                                                                                                                                                                                                                                                                                                                                                                                                                                                                                                                                                                                                                                                                                                                                                                                                                                                                                                                                                                                                                                                                                                                                                                                                                                                                                                                                                                                                                                                                                                                                                                                                                                                                                                                                                                                                                | Yardages:<br>Seat: 1 Base: 1/2    | ZONE 4        | \$1,442  | \$1,630 | \$1,723  | \$1,817 | \$1,911 | \$2,005 | \$2,098 | \$2,192 | \$2,286 | \$2,380     | \$2,473     | \$2,56   |
|                                                                                                                                                                                                                                                                                                                                                                                                                                                                                                                                                                                                                                                                                                                                                                                                                                                                                                                                                                                                                                                                                                                                                                                                                                                                                                                                                                                                                                                                                                                                                                                                                                                                                                                                                                                                                                                                                                                                                                                                                                                                                                                                | Back: 2 Arm: 1.5                  | ZONE 5        | \$1,505  | \$1,692 | \$1,786  | \$1,880 | \$1,974 | \$2,067 | \$2,161 | \$2,255 | \$2,349 | \$2,442     | \$2,536     | \$2,63   |
|                                                                                                                                                                                                                                                                                                                                                                                                                                                                                                                                                                                                                                                                                                                                                                                                                                                                                                                                                                                                                                                                                                                                                                                                                                                                                                                                                                                                                                                                                                                                                                                                                                                                                                                                                                                                                                                                                                                                                                                                                                                                                                                                |                                   |               |          |         |          |         |         |         |         |         |         |             |             |          |

Seat Construction: Engineered Hardwood Floating Shelf: Surface- HPL; Core - Medium Density Particle Board Legs: 140 mm Height Adjustable; Material - Zamak

| GE-210R<br>Lounge Right Arm Sitting   | Dimensions/<br>Yardage            | Zone<br>Grade | COM<br>A | в       | COL<br>C | D       | E       | F       | G       | н       | I       | L           | к           | L           |
|---------------------------------------|-----------------------------------|---------------|----------|---------|----------|---------|---------|---------|---------|---------|---------|-------------|-------------|-------------|
|                                       | Outside:                          | ZONE 1        | \$1,254  | \$1,442 | \$1,535  | \$1,629 | \$1,723 | \$1,817 | \$1,910 | \$2,004 | \$2,098 | \$2,192     | \$2,285     | \$2,379     |
|                                       | 26.5W 29D 34.5H<br>Inside:        | ZONE 2        | \$1,317  | \$1,504 | \$1,598  | \$1,692 | \$1,785 | \$1,879 | \$1,973 | \$2,067 | \$2,160 | \$2,254     | \$2,348     | \$2,442     |
|                                       | 24W 20D 15.5H<br>S/H 19 A/H       | ZONE 3        | \$1,379  | \$1,567 | \$1,661  | \$1,754 | \$1,848 | \$1,942 | \$2,036 | \$2,129 | \$2,223 | \$2,317     | \$2,411     | \$2,504     |
|                                       | Yardages:<br>Seat: 1 Base: 1/2    | ZONE 4        | \$1,442  | \$1,630 | \$1,723  | \$1,817 | \$1,911 | \$2,005 | \$2,098 | \$2,192 | \$2,286 | \$2,380     | \$2,473     | \$2,567     |
|                                       | Back: 2 Arm: 1.5                  | ZONE 5        | \$1,505  | \$1,692 | \$1,786  | \$1,880 | \$1,974 | \$2,067 | \$2,161 | \$2,255 | \$2,349 | \$2,442     | \$2,536     | \$2,630     |
|                                       |                                   |               |          |         |          |         |         |         |         |         | Арри    | roximate Sl | hipping wei | ght: 60 lb  |
| GE-220L<br>Love Seat Left Arm Sitting | Dimensions/<br>Yardage            | Zone<br>Grade | COM<br>A | в       | COL<br>C | D       | E       | F       | G       | н       | I       | L           | к           | L           |
|                                       | Outside:                          | ZONE 1        | \$1,704  | \$1,945 | \$2,066  | \$2,186 | \$2,307 | \$2,427 | \$2,548 | \$2,668 | \$2,789 | \$2,909     | \$3,030     | \$3,150     |
|                                       | 50.5W 29D 34.5H<br>Inside:        | ZONE 2        | \$1,789  | \$2,030 | \$2,151  | \$2,271 | \$2,392 | \$2,512 | \$2,633 | \$2,753 | \$2,874 | \$2,995     | \$3,115     | \$3,236     |
| Charles and and and and               | 48W 20D 15.5H<br>S/H 19           | ZONE 3        | \$1,874  | \$2,115 | \$2,236  | \$2,357 | \$2,477 | \$2,598 | \$2,718 | \$2,839 | \$2,959 | \$3,080     | \$3,200     | \$3,321     |
|                                       | Yardages:<br>Seat: 1.5 Base: 3/4  | ZONE 4        | \$1,960  | \$2,201 | \$2,321  | \$2,442 | \$2,562 | \$2,683 | \$2,803 | \$2,924 | \$3,044 | \$3,165     | \$3,285     | \$3,406     |
|                                       | Back: 3 Arm: 1.5                  | ZONE 5        | \$2,045  | \$2,286 | \$2,406  | \$2,527 | \$2,647 | \$2,768 | \$2,889 | \$3,009 | \$3,130 | \$3,250     | \$3,371     | \$3,491     |
|                                       |                                   |               |          |         |          |         |         |         |         |         | Appro   | ximate Shi  | pping weig  | ht: 105 lbs |
| GE-220R                               | Dimensions/                       | Zone          | сом      |         | COL      |         |         |         |         |         |         |             |             |             |
| Love Seat Right Arm Sitting           | Yardage                           | Grade         | A        | В       | C        | D       | E       | F       | G       | н       | I       | J           | к           | L           |
|                                       | Outside:<br>50.5W 29D 34.5H       | ZONE 1        | \$1,704  | \$1,945 | \$2,066  | \$2,186 | \$2,307 | \$2,427 | \$2,548 | \$2,668 | \$2,789 | \$2,909     | \$3,030     | \$3,150     |
|                                       | Inside:                           | ZONE 2        | \$1,789  | \$2,030 | \$2,151  | \$2,271 | \$2,392 | \$2,512 | \$2,633 | \$2,753 | \$2,874 | \$2,995     | \$3,115     | \$3,236     |
|                                       | 48W 20D 15.5H<br>S/H 19           | ZONE 3        | \$1,874  | \$2,115 | \$2,236  | \$2,357 | \$2,477 | \$2,598 | \$2,718 | \$2,839 | \$2,959 | \$3,080     | \$3,200     | \$3,321     |
|                                       | Yardages:<br>Seat: 1.5 Base: 3/4  | ZONE 4        | \$1,960  | \$2,201 | \$2,321  | \$2,442 | \$2,562 | \$2,683 | \$2,803 | \$2,924 | \$3,044 | \$3,165     | \$3,285     | \$3,406     |
| 1                                     | Back: 3 Arm: 1.5                  | ZONE 5        | \$2,045  | \$2,286 | \$2,406  | \$2,527 | \$2,647 | \$2,768 | \$2,889 | \$3,009 | \$3,130 | \$3,250     | \$3,371     | \$3,491     |
|                                       |                                   |               |          |         | ļ.       | ļ.      | Ų       | Į.      | ļ.      |         | Appro   | ximate Shi  | pping weig  | ht: 105 lbs |
| GE-230L                               | Dimensions/                       | Zone          | сом      |         | COL      |         |         |         |         |         |         |             |             |             |
| Sofa Left Arm Sitting                 | Yardage                           | Grade         | A        | В       | C        | D       | E       | F       | G       | н       | I       | J           | к           | L           |
|                                       | Outside:<br>74.5W 29D 34.5H       | ZONE 1        | \$1,974  | \$2,269 | \$2,416  | \$2,563 | \$2,711 | \$2,858 | \$3,005 | \$3,153 | \$3,300 | \$3,447     | \$3,595     | \$3,742     |
|                                       | Inside:                           | ZONE 2        | \$2,073  | \$2,367 | \$2,515  | \$2,662 | \$2,809 | \$2,957 | \$3,104 | \$3,251 | \$3,399 | \$3,546     | \$3,693     | \$3,841     |
|                                       | 72W 20D 15.5H<br>S/H 19           | ZONE 3        | \$2,171  | \$2,466 | \$2,613  | \$2,761 | \$2,908 | \$3,055 | \$3,203 | \$3,350 | \$3,497 | \$3,645     | \$3,792     | \$3,939     |
|                                       | Yardages:<br>Seat: 2.25 Base: 3/4 | ZONE 4        | \$2,270  | \$2,565 | \$2,712  | \$2,859 | \$3,007 | \$3,154 | \$3,301 | \$3,449 | \$3,596 | \$3,743     | \$3,891     | \$4,038     |
|                                       | Back: 3.75 Arm: 1.5               | ZONE 5        | \$2,369  | \$2,663 | \$2,811  | \$2,958 | \$3,105 | \$3,253 | \$3,400 | \$3,547 | \$3,695 | \$3,842     | \$3,989     | \$4,137     |
|                                       |                                   |               |          |         |          | +_,     | \$5,100 | +-,     |         |         |         |             |             |             |