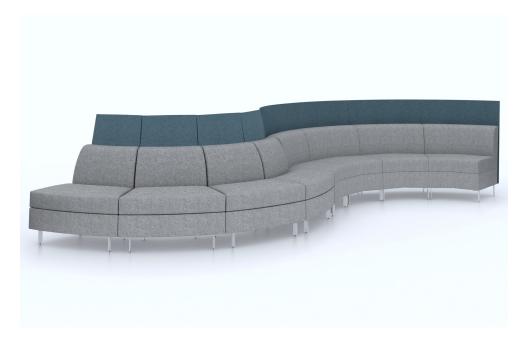

# CONTRACTOR OF CONTRACTOR CONTRACT

Seat Construction: Engineered Hardwood Floating Shelf: Surface- HPL; Core - Medium Density Particle Board Legs: 140 mm Height Adjustable; Material - Zamak

| GE-210                                                                                                                                                                                                                                                                                                                                                                                                                                                                                                                                                                                                                                                                                                                                                                                                                                                                                                                                                                                                                                                                                                                                                                                                                                                                                                                                                                                                                                                                                                                                                                                                                                                                                                                                                                                                                                                                                                                                                                                                                                                                                                                         |                                   |               |          |         |          |         |         |         |         |         |         |             |             |          |
|--------------------------------------------------------------------------------------------------------------------------------------------------------------------------------------------------------------------------------------------------------------------------------------------------------------------------------------------------------------------------------------------------------------------------------------------------------------------------------------------------------------------------------------------------------------------------------------------------------------------------------------------------------------------------------------------------------------------------------------------------------------------------------------------------------------------------------------------------------------------------------------------------------------------------------------------------------------------------------------------------------------------------------------------------------------------------------------------------------------------------------------------------------------------------------------------------------------------------------------------------------------------------------------------------------------------------------------------------------------------------------------------------------------------------------------------------------------------------------------------------------------------------------------------------------------------------------------------------------------------------------------------------------------------------------------------------------------------------------------------------------------------------------------------------------------------------------------------------------------------------------------------------------------------------------------------------------------------------------------------------------------------------------------------------------------------------------------------------------------------------------|-----------------------------------|---------------|----------|---------|----------|---------|---------|---------|---------|---------|---------|-------------|-------------|----------|
| JE-210                                                                                                                                                                                                                                                                                                                                                                                                                                                                                                                                                                                                                                                                                                                                                                                                                                                                                                                                                                                                                                                                                                                                                                                                                                                                                                                                                                                                                                                                                                                                                                                                                                                                                                                                                                                                                                                                                                                                                                                                                                                                                                                         | Dimensions/<br>Yardage            | Zone<br>Grade | СОМ<br>А | в       | COL<br>C | D       | E       | F       | G       | н       | I       | L           | к           | L        |
|                                                                                                                                                                                                                                                                                                                                                                                                                                                                                                                                                                                                                                                                                                                                                                                                                                                                                                                                                                                                                                                                                                                                                                                                                                                                                                                                                                                                                                                                                                                                                                                                                                                                                                                                                                                                                                                                                                                                                                                                                                                                                                                                | Outside:                          | ZONE 1        | \$1,136  | \$1,270 | \$1,337  | \$1,404 | \$1,471 | \$1,538 | \$1,605 | \$1,672 | \$1,739 | \$1,806     | \$1,873     | \$1,94   |
|                                                                                                                                                                                                                                                                                                                                                                                                                                                                                                                                                                                                                                                                                                                                                                                                                                                                                                                                                                                                                                                                                                                                                                                                                                                                                                                                                                                                                                                                                                                                                                                                                                                                                                                                                                                                                                                                                                                                                                                                                                                                                                                                | 24W 29D 34.5H<br>Inside:          | ZONE 2        | \$1,193  | \$1,327 | \$1,394  | \$1,461 | \$1,528 | \$1,595 | \$1,662 | \$1,729 | \$1,795 | \$1,862     | \$1,929     | \$1,99   |
| And a state of the | 24W 20D 15.5H<br>S/H 19           | ZONE 3        | \$1,250  | \$1,384 | \$1,450  | \$1,517 | \$1,584 | \$1,651 | \$1,718 | \$1,785 | \$1,852 | \$1,919     | \$1,986     | \$2,05   |
|                                                                                                                                                                                                                                                                                                                                                                                                                                                                                                                                                                                                                                                                                                                                                                                                                                                                                                                                                                                                                                                                                                                                                                                                                                                                                                                                                                                                                                                                                                                                                                                                                                                                                                                                                                                                                                                                                                                                                                                                                                                                                                                                | Yardages:                         | ZONE 4        | \$1,306  | \$1,440 | \$1,507  | \$1,574 | \$1,641 | \$1,708 | \$1,775 | \$1,842 | \$1,909 | \$1,976     | \$2,043     | \$2,11   |
|                                                                                                                                                                                                                                                                                                                                                                                                                                                                                                                                                                                                                                                                                                                                                                                                                                                                                                                                                                                                                                                                                                                                                                                                                                                                                                                                                                                                                                                                                                                                                                                                                                                                                                                                                                                                                                                                                                                                                                                                                                                                                                                                | Seat: 1 Base: 1/2<br>Back: 2      | ZONE 5        | \$1,363  | \$1,497 | \$1,564  | \$1,631 | \$1,698 | \$1,765 | \$1,832 | \$1,899 | \$1,966 | \$2,033     | \$2,100     | \$2,16   |
|                                                                                                                                                                                                                                                                                                                                                                                                                                                                                                                                                                                                                                                                                                                                                                                                                                                                                                                                                                                                                                                                                                                                                                                                                                                                                                                                                                                                                                                                                                                                                                                                                                                                                                                                                                                                                                                                                                                                                                                                                                                                                                                                |                                   |               | J        | U       | Į        | L.      |         |         | J.      | J.      | Арр     | roximate S  | hipping we  | ight: 55 |
| 6E-220<br>ove seat                                                                                                                                                                                                                                                                                                                                                                                                                                                                                                                                                                                                                                                                                                                                                                                                                                                                                                                                                                                                                                                                                                                                                                                                                                                                                                                                                                                                                                                                                                                                                                                                                                                                                                                                                                                                                                                                                                                                                                                                                                                                                                             | Dimensions/<br>Yardage            | Zone<br>Grade | COM<br>A | в       | COL<br>C | D       | E       | F       | G       | н       | I       | J           | к           | L        |
|                                                                                                                                                                                                                                                                                                                                                                                                                                                                                                                                                                                                                                                                                                                                                                                                                                                                                                                                                                                                                                                                                                                                                                                                                                                                                                                                                                                                                                                                                                                                                                                                                                                                                                                                                                                                                                                                                                                                                                                                                                                                                                                                | Outside:                          | ZONE 1        | \$1,586  | \$1,774 | \$1,867  | \$1,961 | \$2,055 | \$2,149 | \$2,242 | \$2,336 | \$2,430 | \$2,524     | \$2,617     | \$2,71   |
|                                                                                                                                                                                                                                                                                                                                                                                                                                                                                                                                                                                                                                                                                                                                                                                                                                                                                                                                                                                                                                                                                                                                                                                                                                                                                                                                                                                                                                                                                                                                                                                                                                                                                                                                                                                                                                                                                                                                                                                                                                                                                                                                | 48W 29D 34.5H<br>Inside:          | ZONE 2        | \$1,665  | \$1,853 | \$1,947  | \$2,040 | \$2,134 | \$2,228 | \$2,322 | \$2,415 | \$2,509 | \$2,603     | \$2,697     | \$2,79   |
|                                                                                                                                                                                                                                                                                                                                                                                                                                                                                                                                                                                                                                                                                                                                                                                                                                                                                                                                                                                                                                                                                                                                                                                                                                                                                                                                                                                                                                                                                                                                                                                                                                                                                                                                                                                                                                                                                                                                                                                                                                                                                                                                | 48W 20D 15.5H<br>S/H 19           | ZONE 3        | \$1,745  | \$1,932 | \$2,026  | \$2,120 | \$2,213 | \$2,307 | \$2,401 | \$2,495 | \$2,588 | \$2,682     | \$2,776     | \$2,87   |
|                                                                                                                                                                                                                                                                                                                                                                                                                                                                                                                                                                                                                                                                                                                                                                                                                                                                                                                                                                                                                                                                                                                                                                                                                                                                                                                                                                                                                                                                                                                                                                                                                                                                                                                                                                                                                                                                                                                                                                                                                                                                                                                                | Yardages:<br>Seat: 1.5 Base: 3/4  | ZONE 4        | \$1,824  | \$2,011 | \$2,105  | \$2,199 | \$2,293 | \$2,386 | \$2,480 | \$2,574 | \$2,668 | \$2,761     | \$2,855     | \$2,94   |
|                                                                                                                                                                                                                                                                                                                                                                                                                                                                                                                                                                                                                                                                                                                                                                                                                                                                                                                                                                                                                                                                                                                                                                                                                                                                                                                                                                                                                                                                                                                                                                                                                                                                                                                                                                                                                                                                                                                                                                                                                                                                                                                                | Back: 3                           | ZONE 5        | \$1,903  | \$2,091 | \$2,184  | \$2,278 | \$2,372 | \$2,466 | \$2,559 | \$2,653 | \$2,747 | \$2,841     | \$2,934     | \$3,02   |
|                                                                                                                                                                                                                                                                                                                                                                                                                                                                                                                                                                                                                                                                                                                                                                                                                                                                                                                                                                                                                                                                                                                                                                                                                                                                                                                                                                                                                                                                                                                                                                                                                                                                                                                                                                                                                                                                                                                                                                                                                                                                                                                                |                                   |               |          |         |          |         |         |         |         |         | Appro   | oximate Shi | ipping weig | ht: 100  |
| GE-230                                                                                                                                                                                                                                                                                                                                                                                                                                                                                                                                                                                                                                                                                                                                                                                                                                                                                                                                                                                                                                                                                                                                                                                                                                                                                                                                                                                                                                                                                                                                                                                                                                                                                                                                                                                                                                                                                                                                                                                                                                                                                                                         | Dimensions/                       | Zone          | сом      |         | COL      |         | -       |         |         |         |         |             |             |          |
| Sofa                                                                                                                                                                                                                                                                                                                                                                                                                                                                                                                                                                                                                                                                                                                                                                                                                                                                                                                                                                                                                                                                                                                                                                                                                                                                                                                                                                                                                                                                                                                                                                                                                                                                                                                                                                                                                                                                                                                                                                                                                                                                                                                           | Yardage                           | Grade         | A        | В       | с        | D       | E       | F       | G       | н       | 1       | J           | к           | L        |
|                                                                                                                                                                                                                                                                                                                                                                                                                                                                                                                                                                                                                                                                                                                                                                                                                                                                                                                                                                                                                                                                                                                                                                                                                                                                                                                                                                                                                                                                                                                                                                                                                                                                                                                                                                                                                                                                                                                                                                                                                                                                                                                                | Outside:<br>72W 29D 34.5H         | ZONE 1        | \$1,857  | \$2,098 | \$2,219  | \$2,339 | \$2,460 | \$2,580 | \$2,701 | \$2,821 | \$2,942 | \$3,062     | \$3,183     | \$3,30   |
|                                                                                                                                                                                                                                                                                                                                                                                                                                                                                                                                                                                                                                                                                                                                                                                                                                                                                                                                                                                                                                                                                                                                                                                                                                                                                                                                                                                                                                                                                                                                                                                                                                                                                                                                                                                                                                                                                                                                                                                                                                                                                                                                | Inside:<br>72W 20D 15.5H          | ZONE 2        | \$1,950  | \$2,191 | \$2,311  | \$2,432 | \$2,553 | \$2,673 | \$2,794 | \$2,914 | \$3,035 | \$3,155     | \$3,276     | \$3,39   |
| Careford and a state of the state of the                                                                                                                                                                                                                                                                                                                                                                                                                                                                                                                                                                                                                                                                                                                                                                                                                                                                                                                                                                                                                                                                                                                                                                                                                                                                                                                                                                                                                                                                                                                                                                                                                                                                                                                                                                                                                                                                                                                                                                                                                                                                                       | S/H 19                            | ZONE 3        | \$2,043  | \$2,284 | \$2,404  | \$2,525 | \$2,645 | \$2,766 | \$2,886 | \$3,007 | \$3,128 | \$3,248     | \$3,369     | \$3,48   |
|                                                                                                                                                                                                                                                                                                                                                                                                                                                                                                                                                                                                                                                                                                                                                                                                                                                                                                                                                                                                                                                                                                                                                                                                                                                                                                                                                                                                                                                                                                                                                                                                                                                                                                                                                                                                                                                                                                                                                                                                                                                                                                                                | Yardages:<br>Seat: 2.25 Base: 3/4 | ZONE 4        | \$2,136  | \$2,377 | \$2,497  | \$2,618 | \$2,738 | \$2,859 | \$2,979 | \$3,100 | \$3,220 | \$3,341     | \$3,461     | \$3,58   |
|                                                                                                                                                                                                                                                                                                                                                                                                                                                                                                                                                                                                                                                                                                                                                                                                                                                                                                                                                                                                                                                                                                                                                                                                                                                                                                                                                                                                                                                                                                                                                                                                                                                                                                                                                                                                                                                                                                                                                                                                                                                                                                                                | Back: 3.75                        | ZONE 5        | \$2,228  | \$2,469 | \$2,590  | \$2,711 | \$2,831 | \$2,952 | \$3,072 | \$3,193 | \$3,313 | \$3,434     | \$3,554     | \$3,67   |
|                                                                                                                                                                                                                                                                                                                                                                                                                                                                                                                                                                                                                                                                                                                                                                                                                                                                                                                                                                                                                                                                                                                                                                                                                                                                                                                                                                                                                                                                                                                                                                                                                                                                                                                                                                                                                                                                                                                                                                                                                                                                                                                                |                                   |               |          |         |          |         |         |         |         |         | Appro   | oximate Shi | ipping weig | ht: 140  |
| GE-210L                                                                                                                                                                                                                                                                                                                                                                                                                                                                                                                                                                                                                                                                                                                                                                                                                                                                                                                                                                                                                                                                                                                                                                                                                                                                                                                                                                                                                                                                                                                                                                                                                                                                                                                                                                                                                                                                                                                                                                                                                                                                                                                        | Dimensions/                       | Zone          | сом      |         | COL      |         |         |         |         |         |         |             |             |          |
| ounge Left Arm Sitting                                                                                                                                                                                                                                                                                                                                                                                                                                                                                                                                                                                                                                                                                                                                                                                                                                                                                                                                                                                                                                                                                                                                                                                                                                                                                                                                                                                                                                                                                                                                                                                                                                                                                                                                                                                                                                                                                                                                                                                                                                                                                                         | Yardage                           | Grade         | A        | в       | C        | D       | E       | F       | G       | н       | ı       | J           | к           | L        |
| -                                                                                                                                                                                                                                                                                                                                                                                                                                                                                                                                                                                                                                                                                                                                                                                                                                                                                                                                                                                                                                                                                                                                                                                                                                                                                                                                                                                                                                                                                                                                                                                                                                                                                                                                                                                                                                                                                                                                                                                                                                                                                                                              | Outside:<br>26.5W 29D 34.5H       | ZONE 1        | \$1,254  | \$1,442 | \$1,535  | \$1,629 | \$1,723 | \$1,817 | \$1,910 | \$2,004 | \$2,098 | \$2,192     | \$2,285     | \$2,37   |
|                                                                                                                                                                                                                                                                                                                                                                                                                                                                                                                                                                                                                                                                                                                                                                                                                                                                                                                                                                                                                                                                                                                                                                                                                                                                                                                                                                                                                                                                                                                                                                                                                                                                                                                                                                                                                                                                                                                                                                                                                                                                                                                                | Inside:                           | ZONE 2        | \$1,317  | \$1,504 | \$1,598  | \$1,692 | \$1,785 | \$1,879 | \$1,973 | \$2,067 | \$2,160 | \$2,254     | \$2,348     | \$2,44   |
|                                                                                                                                                                                                                                                                                                                                                                                                                                                                                                                                                                                                                                                                                                                                                                                                                                                                                                                                                                                                                                                                                                                                                                                                                                                                                                                                                                                                                                                                                                                                                                                                                                                                                                                                                                                                                                                                                                                                                                                                                                                                                                                                | 24W 20D 15.5H<br>S/H 19 A/H       | ZONE 3        | \$1,379  | \$1,567 | \$1,661  | \$1,754 | \$1,848 | \$1,942 | \$2,036 | \$2,129 | \$2,223 | \$2,317     | \$2,411     | \$2,50   |
|                                                                                                                                                                                                                                                                                                                                                                                                                                                                                                                                                                                                                                                                                                                                                                                                                                                                                                                                                                                                                                                                                                                                                                                                                                                                                                                                                                                                                                                                                                                                                                                                                                                                                                                                                                                                                                                                                                                                                                                                                                                                                                                                | Yardages:<br>Seat: 1 Base: 1/2    | ZONE 4        | \$1,442  | \$1,630 | \$1,723  | \$1,817 | \$1,911 | \$2,005 | \$2,098 | \$2,192 | \$2,286 | \$2,380     | \$2,473     | \$2,56   |
|                                                                                                                                                                                                                                                                                                                                                                                                                                                                                                                                                                                                                                                                                                                                                                                                                                                                                                                                                                                                                                                                                                                                                                                                                                                                                                                                                                                                                                                                                                                                                                                                                                                                                                                                                                                                                                                                                                                                                                                                                                                                                                                                | Back: 2 Arm: 1.5                  | ZONE 5        | \$1,505  | \$1,692 | \$1,786  | \$1,880 | \$1,974 | \$2,067 | \$2,161 | \$2,255 | \$2,349 | \$2,442     | \$2,536     | \$2,63   |
|                                                                                                                                                                                                                                                                                                                                                                                                                                                                                                                                                                                                                                                                                                                                                                                                                                                                                                                                                                                                                                                                                                                                                                                                                                                                                                                                                                                                                                                                                                                                                                                                                                                                                                                                                                                                                                                                                                                                                                                                                                                                                                                                |                                   |               |          |         |          |         |         |         |         |         |         |             |             |          |

Seat Construction: Engineered Hardwood Floating Shelf: Surface- HPL; Core - Medium Density Particle Board Legs: 140 mm Height Adjustable; Material - Zamak

| GE-210R<br>Lounge Right Arm Sitting   | Dimensions/<br>Yardage            | Zone<br>Grade | COM<br>A | в       | COL<br>C | D       | E       | F       | G       | н       | I       | L           | к           | L           |
|---------------------------------------|-----------------------------------|---------------|----------|---------|----------|---------|---------|---------|---------|---------|---------|-------------|-------------|-------------|
|                                       | Outside:                          | ZONE 1        | \$1,254  | \$1,442 | \$1,535  | \$1,629 | \$1,723 | \$1,817 | \$1,910 | \$2,004 | \$2,098 | \$2,192     | \$2,285     | \$2,379     |
|                                       | 26.5W 29D 34.5H<br>Inside:        | ZONE 2        | \$1,317  | \$1,504 | \$1,598  | \$1,692 | \$1,785 | \$1,879 | \$1,973 | \$2,067 | \$2,160 | \$2,254     | \$2,348     | \$2,442     |
|                                       | 24W 20D 15.5H<br>S/H 19 A/H       | ZONE 3        | \$1,379  | \$1,567 | \$1,661  | \$1,754 | \$1,848 | \$1,942 | \$2,036 | \$2,129 | \$2,223 | \$2,317     | \$2,411     | \$2,504     |
|                                       | Yardages:<br>Seat: 1 Base: 1/2    | ZONE 4        | \$1,442  | \$1,630 | \$1,723  | \$1,817 | \$1,911 | \$2,005 | \$2,098 | \$2,192 | \$2,286 | \$2,380     | \$2,473     | \$2,567     |
|                                       | Back: 2 Arm: 1.5                  | ZONE 5        | \$1,505  | \$1,692 | \$1,786  | \$1,880 | \$1,974 | \$2,067 | \$2,161 | \$2,255 | \$2,349 | \$2,442     | \$2,536     | \$2,630     |
|                                       |                                   |               |          |         |          |         |         |         |         |         | Арри    | roximate Sl | hipping wei | ght: 60 lb  |
| GE-220L<br>Love Seat Left Arm Sitting | Dimensions/<br>Yardage            | Zone<br>Grade | COM<br>A | в       | COL<br>C | D       | E       | F       | G       | н       | I       | L           | к           | L           |
|                                       | Outside:                          | ZONE 1        | \$1,704  | \$1,945 | \$2,066  | \$2,186 | \$2,307 | \$2,427 | \$2,548 | \$2,668 | \$2,789 | \$2,909     | \$3,030     | \$3,150     |
|                                       | 50.5W 29D 34.5H<br>Inside:        | ZONE 2        | \$1,789  | \$2,030 | \$2,151  | \$2,271 | \$2,392 | \$2,512 | \$2,633 | \$2,753 | \$2,874 | \$2,995     | \$3,115     | \$3,236     |
| Charles and and and and               | 48W 20D 15.5H<br>S/H 19           | ZONE 3        | \$1,874  | \$2,115 | \$2,236  | \$2,357 | \$2,477 | \$2,598 | \$2,718 | \$2,839 | \$2,959 | \$3,080     | \$3,200     | \$3,321     |
|                                       | Yardages:<br>Seat: 1.5 Base: 3/4  | ZONE 4        | \$1,960  | \$2,201 | \$2,321  | \$2,442 | \$2,562 | \$2,683 | \$2,803 | \$2,924 | \$3,044 | \$3,165     | \$3,285     | \$3,406     |
|                                       | Back: 3 Arm: 1.5                  | ZONE 5        | \$2,045  | \$2,286 | \$2,406  | \$2,527 | \$2,647 | \$2,768 | \$2,889 | \$3,009 | \$3,130 | \$3,250     | \$3,371     | \$3,491     |
|                                       |                                   |               |          |         |          |         |         |         |         |         | Appro   | ximate Shi  | pping weig  | ht: 105 lbs |
| GE-220R                               | Dimensions/                       | Zone          | сом      |         | COL      |         |         |         |         |         |         |             |             |             |
| Love Seat Right Arm Sitting           | Yardage                           | Grade         | A        | В       | C        | D       | E       | F       | G       | н       | I       | J           | к           | L           |
|                                       | Outside:<br>50.5W 29D 34.5H       | ZONE 1        | \$1,704  | \$1,945 | \$2,066  | \$2,186 | \$2,307 | \$2,427 | \$2,548 | \$2,668 | \$2,789 | \$2,909     | \$3,030     | \$3,150     |
|                                       | Inside:                           | ZONE 2        | \$1,789  | \$2,030 | \$2,151  | \$2,271 | \$2,392 | \$2,512 | \$2,633 | \$2,753 | \$2,874 | \$2,995     | \$3,115     | \$3,236     |
|                                       | 48W 20D 15.5H<br>S/H 19           | ZONE 3        | \$1,874  | \$2,115 | \$2,236  | \$2,357 | \$2,477 | \$2,598 | \$2,718 | \$2,839 | \$2,959 | \$3,080     | \$3,200     | \$3,321     |
|                                       | Yardages:<br>Seat: 1.5 Base: 3/4  | ZONE 4        | \$1,960  | \$2,201 | \$2,321  | \$2,442 | \$2,562 | \$2,683 | \$2,803 | \$2,924 | \$3,044 | \$3,165     | \$3,285     | \$3,406     |
| 1                                     | Back: 3 Arm: 1.5                  | ZONE 5        | \$2,045  | \$2,286 | \$2,406  | \$2,527 | \$2,647 | \$2,768 | \$2,889 | \$3,009 | \$3,130 | \$3,250     | \$3,371     | \$3,491     |
|                                       |                                   |               |          |         | ļ.       | ļ.      | Ų       | Į.      | ļ.      |         | Appro   | ximate Shi  | pping weig  | ht: 105 lbs |
| GE-230L                               | Dimensions/                       | Zone          | сом      |         | COL      |         |         |         |         |         |         |             |             |             |
| Sofa Left Arm Sitting                 | Yardage                           | Grade         | A        | В       | C        | D       | E       | F       | G       | н       | I       | J           | к           | L           |
|                                       | Outside:<br>74.5W 29D 34.5H       | ZONE 1        | \$1,974  | \$2,269 | \$2,416  | \$2,563 | \$2,711 | \$2,858 | \$3,005 | \$3,153 | \$3,300 | \$3,447     | \$3,595     | \$3,742     |
|                                       | Inside:                           | ZONE 2        | \$2,073  | \$2,367 | \$2,515  | \$2,662 | \$2,809 | \$2,957 | \$3,104 | \$3,251 | \$3,399 | \$3,546     | \$3,693     | \$3,841     |
|                                       | 72W 20D 15.5H<br>S/H 19           | ZONE 3        | \$2,171  | \$2,466 | \$2,613  | \$2,761 | \$2,908 | \$3,055 | \$3,203 | \$3,350 | \$3,497 | \$3,645     | \$3,792     | \$3,939     |
|                                       | Yardages:<br>Seat: 2.25 Base: 3/4 | ZONE 4        | \$2,270  | \$2,565 | \$2,712  | \$2,859 | \$3,007 | \$3,154 | \$3,301 | \$3,449 | \$3,596 | \$3,743     | \$3,891     | \$4,038     |
|                                       | Back: 3.75 Arm: 1.5               | ZONE 5        | \$2,369  | \$2,663 | \$2,811  | \$2,958 | \$3,105 | \$3,253 | \$3,400 | \$3,547 | \$3,695 | \$3,842     | \$3,989     | \$4,137     |
|                                       |                                   |               |          |         |          | +_,     | \$5,100 | +-,     |         |         |         |             |             |             |