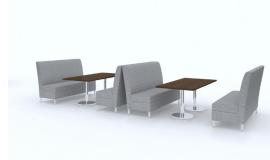

Seat Construction: Engineered Hardwood Floating Shelf: Surface- HPL; Core - Medium Density Particle Board Legs: 140 mm Height Adjustable; Material - Zamak

| GE-210R<br>Lounge Right Arm Sitting   | Dimensions/<br>Yardage            | Zone<br>Grade | COM<br>A | в       | COL<br>C | D       | E       | F       | G       | н       | I       | L           | к           | L           |
|---------------------------------------|-----------------------------------|---------------|----------|---------|----------|---------|---------|---------|---------|---------|---------|-------------|-------------|-------------|
|                                       | Outside:                          | ZONE 1        | \$1,254  | \$1,442 | \$1,535  | \$1,629 | \$1,723 | \$1,817 | \$1,910 | \$2,004 | \$2,098 | \$2,192     | \$2,285     | \$2,379     |
|                                       | 26.5W 29D 34.5H<br>Inside:        | ZONE 2        | \$1,317  | \$1,504 | \$1,598  | \$1,692 | \$1,785 | \$1,879 | \$1,973 | \$2,067 | \$2,160 | \$2,254     | \$2,348     | \$2,442     |
|                                       | 24W 20D 15.5H<br>S/H 19 A/H       | ZONE 3        | \$1,379  | \$1,567 | \$1,661  | \$1,754 | \$1,848 | \$1,942 | \$2,036 | \$2,129 | \$2,223 | \$2,317     | \$2,411     | \$2,504     |
|                                       | Yardages:<br>Seat: 1 Base: 1/2    | ZONE 4        | \$1,442  | \$1,630 | \$1,723  | \$1,817 | \$1,911 | \$2,005 | \$2,098 | \$2,192 | \$2,286 | \$2,380     | \$2,473     | \$2,567     |
|                                       | Back: 2 Arm: 1.5                  | ZONE 5        | \$1,505  | \$1,692 | \$1,786  | \$1,880 | \$1,974 | \$2,067 | \$2,161 | \$2,255 | \$2,349 | \$2,442     | \$2,536     | \$2,630     |
|                                       |                                   |               |          |         |          |         |         |         |         |         | Арри    | roximate Sl | hipping wei | ght: 60 lb  |
| GE-220L<br>Love Seat Left Arm Sitting | Dimensions/<br>Yardage            | Zone<br>Grade | COM<br>A | в       | COL<br>C | D       | E       | F       | G       | н       | I       | L           | к           | L           |
|                                       | Outside:                          | ZONE 1        | \$1,704  | \$1,945 | \$2,066  | \$2,186 | \$2,307 | \$2,427 | \$2,548 | \$2,668 | \$2,789 | \$2,909     | \$3,030     | \$3,150     |
|                                       | 50.5W 29D 34.5H<br>Inside:        | ZONE 2        | \$1,789  | \$2,030 | \$2,151  | \$2,271 | \$2,392 | \$2,512 | \$2,633 | \$2,753 | \$2,874 | \$2,995     | \$3,115     | \$3,236     |
| Charles and and and and               | 48W 20D 15.5H<br>S/H 19           | ZONE 3        | \$1,874  | \$2,115 | \$2,236  | \$2,357 | \$2,477 | \$2,598 | \$2,718 | \$2,839 | \$2,959 | \$3,080     | \$3,200     | \$3,321     |
|                                       | Yardages:<br>Seat: 1.5 Base: 3/4  | ZONE 4        | \$1,960  | \$2,201 | \$2,321  | \$2,442 | \$2,562 | \$2,683 | \$2,803 | \$2,924 | \$3,044 | \$3,165     | \$3,285     | \$3,406     |
|                                       | Back: 3 Arm: 1.5                  | ZONE 5        | \$2,045  | \$2,286 | \$2,406  | \$2,527 | \$2,647 | \$2,768 | \$2,889 | \$3,009 | \$3,130 | \$3,250     | \$3,371     | \$3,491     |
|                                       |                                   |               |          |         |          |         |         |         |         |         | Appro   | ximate Shi  | pping weig  | ht: 105 lbs |
| GE-220R                               | Dimensions/                       | Zone          | сом      |         | COL      |         |         |         |         |         |         |             |             |             |
| Love Seat Right Arm Sitting           | Yardage                           | Grade         | A        | В       | C        | D       | E       | F       | G       | н       | I       | J           | к           | L           |
|                                       | Outside:<br>50.5W 29D 34.5H       | ZONE 1        | \$1,704  | \$1,945 | \$2,066  | \$2,186 | \$2,307 | \$2,427 | \$2,548 | \$2,668 | \$2,789 | \$2,909     | \$3,030     | \$3,150     |
|                                       | Inside:                           | ZONE 2        | \$1,789  | \$2,030 | \$2,151  | \$2,271 | \$2,392 | \$2,512 | \$2,633 | \$2,753 | \$2,874 | \$2,995     | \$3,115     | \$3,236     |
|                                       | 48W 20D 15.5H<br>S/H 19           | ZONE 3        | \$1,874  | \$2,115 | \$2,236  | \$2,357 | \$2,477 | \$2,598 | \$2,718 | \$2,839 | \$2,959 | \$3,080     | \$3,200     | \$3,321     |
|                                       | Yardages:<br>Seat: 1.5 Base: 3/4  | ZONE 4        | \$1,960  | \$2,201 | \$2,321  | \$2,442 | \$2,562 | \$2,683 | \$2,803 | \$2,924 | \$3,044 | \$3,165     | \$3,285     | \$3,406     |
| 1                                     | Back: 3 Arm: 1.5                  | ZONE 5        | \$2,045  | \$2,286 | \$2,406  | \$2,527 | \$2,647 | \$2,768 | \$2,889 | \$3,009 | \$3,130 | \$3,250     | \$3,371     | \$3,491     |
|                                       |                                   |               |          |         | ļ.       | ļ.      | Ų       | Į.      | ļ.      |         | Appro   | ximate Shi  | pping weig  | ht: 105 lbs |
| GE-230L                               | Dimensions/                       | Zone          | сом      |         | COL      |         |         |         |         |         |         |             |             |             |
| Sofa Left Arm Sitting                 | Yardage                           | Grade         | A        | В       | C        | D       | E       | F       | G       | н       | I       | J           | к           | L           |
|                                       | Outside:<br>74.5W 29D 34.5H       | ZONE 1        | \$1,974  | \$2,269 | \$2,416  | \$2,563 | \$2,711 | \$2,858 | \$3,005 | \$3,153 | \$3,300 | \$3,447     | \$3,595     | \$3,742     |
|                                       | Inside:                           | ZONE 2        | \$2,073  | \$2,367 | \$2,515  | \$2,662 | \$2,809 | \$2,957 | \$3,104 | \$3,251 | \$3,399 | \$3,546     | \$3,693     | \$3,841     |
|                                       | 72W 20D 15.5H<br>S/H 19           | ZONE 3        | \$2,171  | \$2,466 | \$2,613  | \$2,761 | \$2,908 | \$3,055 | \$3,203 | \$3,350 | \$3,497 | \$3,645     | \$3,792     | \$3,939     |
|                                       | Yardages:<br>Seat: 2.25 Base: 3/4 | ZONE 4        | \$2,270  | \$2,565 | \$2,712  | \$2,859 | \$3,007 | \$3,154 | \$3,301 | \$3,449 | \$3,596 | \$3,743     | \$3,891     | \$4,038     |
|                                       | Back: 3.75 Arm: 1.5               | ZONE 5        | \$2,369  | \$2,663 | \$2,811  | \$2,958 | \$3,105 | \$3,253 | \$3,400 | \$3,547 | \$3,695 | \$3,842     | \$3,989     | \$4,137     |
|                                       |                                   |               |          |         |          | +_,     | \$5,100 | +-,     |         |         |         |             |             |             |