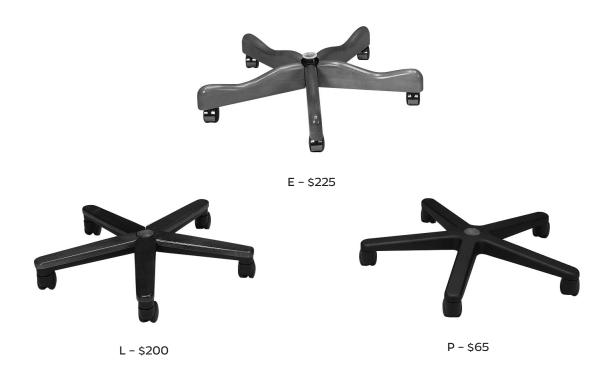

# CONTRACTOR OF CONTRACTOR CONTRACT

Seat Construction: Engineered Hardwood Floating Shelf: Surface- HPL; Core - Medium Density Particle Board Legs: 140 mm Height Adjustable; Material - Zamak

| GE-210                                                                                                                                                                                                                                                                                                                                                                                                                                                                                                                                                                                                                                                                                                                                                                                                                                                                                                                                                                                                                                                                                                                                                                                                                                                                                                                                                                                                                                                                                                                                                                                                                                                                                                                                                                                                                                                                                                                                                                                                                                                                                                                         |                                   |               |          |         |          |         |         |         |         |         |         |             |             |          |
|--------------------------------------------------------------------------------------------------------------------------------------------------------------------------------------------------------------------------------------------------------------------------------------------------------------------------------------------------------------------------------------------------------------------------------------------------------------------------------------------------------------------------------------------------------------------------------------------------------------------------------------------------------------------------------------------------------------------------------------------------------------------------------------------------------------------------------------------------------------------------------------------------------------------------------------------------------------------------------------------------------------------------------------------------------------------------------------------------------------------------------------------------------------------------------------------------------------------------------------------------------------------------------------------------------------------------------------------------------------------------------------------------------------------------------------------------------------------------------------------------------------------------------------------------------------------------------------------------------------------------------------------------------------------------------------------------------------------------------------------------------------------------------------------------------------------------------------------------------------------------------------------------------------------------------------------------------------------------------------------------------------------------------------------------------------------------------------------------------------------------------|-----------------------------------|---------------|----------|---------|----------|---------|---------|---------|---------|---------|---------|-------------|-------------|----------|
| JE-210                                                                                                                                                                                                                                                                                                                                                                                                                                                                                                                                                                                                                                                                                                                                                                                                                                                                                                                                                                                                                                                                                                                                                                                                                                                                                                                                                                                                                                                                                                                                                                                                                                                                                                                                                                                                                                                                                                                                                                                                                                                                                                                         | Dimensions/<br>Yardage            | Zone<br>Grade | СОМ<br>А | в       | COL<br>C | D       | E       | F       | G       | н       | I       | L           | к           | L        |
|                                                                                                                                                                                                                                                                                                                                                                                                                                                                                                                                                                                                                                                                                                                                                                                                                                                                                                                                                                                                                                                                                                                                                                                                                                                                                                                                                                                                                                                                                                                                                                                                                                                                                                                                                                                                                                                                                                                                                                                                                                                                                                                                | Outside:                          | ZONE 1        | \$1,136  | \$1,270 | \$1,337  | \$1,404 | \$1,471 | \$1,538 | \$1,605 | \$1,672 | \$1,739 | \$1,806     | \$1,873     | \$1,94   |
|                                                                                                                                                                                                                                                                                                                                                                                                                                                                                                                                                                                                                                                                                                                                                                                                                                                                                                                                                                                                                                                                                                                                                                                                                                                                                                                                                                                                                                                                                                                                                                                                                                                                                                                                                                                                                                                                                                                                                                                                                                                                                                                                | 24W 29D 34.5H<br>Inside:          | ZONE 2        | \$1,193  | \$1,327 | \$1,394  | \$1,461 | \$1,528 | \$1,595 | \$1,662 | \$1,729 | \$1,795 | \$1,862     | \$1,929     | \$1,99   |
| And a state of the | 24W 20D 15.5H<br>S/H 19           | ZONE 3        | \$1,250  | \$1,384 | \$1,450  | \$1,517 | \$1,584 | \$1,651 | \$1,718 | \$1,785 | \$1,852 | \$1,919     | \$1,986     | \$2,05   |
|                                                                                                                                                                                                                                                                                                                                                                                                                                                                                                                                                                                                                                                                                                                                                                                                                                                                                                                                                                                                                                                                                                                                                                                                                                                                                                                                                                                                                                                                                                                                                                                                                                                                                                                                                                                                                                                                                                                                                                                                                                                                                                                                | Yardages:                         | ZONE 4        | \$1,306  | \$1,440 | \$1,507  | \$1,574 | \$1,641 | \$1,708 | \$1,775 | \$1,842 | \$1,909 | \$1,976     | \$2,043     | \$2,11   |
|                                                                                                                                                                                                                                                                                                                                                                                                                                                                                                                                                                                                                                                                                                                                                                                                                                                                                                                                                                                                                                                                                                                                                                                                                                                                                                                                                                                                                                                                                                                                                                                                                                                                                                                                                                                                                                                                                                                                                                                                                                                                                                                                | Seat: 1 Base: 1/2<br>Back: 2      | ZONE 5        | \$1,363  | \$1,497 | \$1,564  | \$1,631 | \$1,698 | \$1,765 | \$1,832 | \$1,899 | \$1,966 | \$2,033     | \$2,100     | \$2,16   |
|                                                                                                                                                                                                                                                                                                                                                                                                                                                                                                                                                                                                                                                                                                                                                                                                                                                                                                                                                                                                                                                                                                                                                                                                                                                                                                                                                                                                                                                                                                                                                                                                                                                                                                                                                                                                                                                                                                                                                                                                                                                                                                                                |                                   |               | J        | U       | Į        | L.      |         |         | J.      | J.      | Арр     | roximate S  | hipping we  | ight: 55 |
| 6E-220<br>ove seat                                                                                                                                                                                                                                                                                                                                                                                                                                                                                                                                                                                                                                                                                                                                                                                                                                                                                                                                                                                                                                                                                                                                                                                                                                                                                                                                                                                                                                                                                                                                                                                                                                                                                                                                                                                                                                                                                                                                                                                                                                                                                                             | Dimensions/<br>Yardage            | Zone<br>Grade | COM<br>A | в       | COL<br>C | D       | E       | F       | G       | н       | I       | J           | к           | L        |
|                                                                                                                                                                                                                                                                                                                                                                                                                                                                                                                                                                                                                                                                                                                                                                                                                                                                                                                                                                                                                                                                                                                                                                                                                                                                                                                                                                                                                                                                                                                                                                                                                                                                                                                                                                                                                                                                                                                                                                                                                                                                                                                                | Outside:                          | ZONE 1        | \$1,586  | \$1,774 | \$1,867  | \$1,961 | \$2,055 | \$2,149 | \$2,242 | \$2,336 | \$2,430 | \$2,524     | \$2,617     | \$2,71   |
|                                                                                                                                                                                                                                                                                                                                                                                                                                                                                                                                                                                                                                                                                                                                                                                                                                                                                                                                                                                                                                                                                                                                                                                                                                                                                                                                                                                                                                                                                                                                                                                                                                                                                                                                                                                                                                                                                                                                                                                                                                                                                                                                | 48W 29D 34.5H<br>Inside:          | ZONE 2        | \$1,665  | \$1,853 | \$1,947  | \$2,040 | \$2,134 | \$2,228 | \$2,322 | \$2,415 | \$2,509 | \$2,603     | \$2,697     | \$2,79   |
|                                                                                                                                                                                                                                                                                                                                                                                                                                                                                                                                                                                                                                                                                                                                                                                                                                                                                                                                                                                                                                                                                                                                                                                                                                                                                                                                                                                                                                                                                                                                                                                                                                                                                                                                                                                                                                                                                                                                                                                                                                                                                                                                | 48W 20D 15.5H<br>S/H 19           | ZONE 3        | \$1,745  | \$1,932 | \$2,026  | \$2,120 | \$2,213 | \$2,307 | \$2,401 | \$2,495 | \$2,588 | \$2,682     | \$2,776     | \$2,87   |
|                                                                                                                                                                                                                                                                                                                                                                                                                                                                                                                                                                                                                                                                                                                                                                                                                                                                                                                                                                                                                                                                                                                                                                                                                                                                                                                                                                                                                                                                                                                                                                                                                                                                                                                                                                                                                                                                                                                                                                                                                                                                                                                                | Yardages:<br>Seat: 1.5 Base: 3/4  | ZONE 4        | \$1,824  | \$2,011 | \$2,105  | \$2,199 | \$2,293 | \$2,386 | \$2,480 | \$2,574 | \$2,668 | \$2,761     | \$2,855     | \$2,94   |
|                                                                                                                                                                                                                                                                                                                                                                                                                                                                                                                                                                                                                                                                                                                                                                                                                                                                                                                                                                                                                                                                                                                                                                                                                                                                                                                                                                                                                                                                                                                                                                                                                                                                                                                                                                                                                                                                                                                                                                                                                                                                                                                                | Back: 3                           | ZONE 5        | \$1,903  | \$2,091 | \$2,184  | \$2,278 | \$2,372 | \$2,466 | \$2,559 | \$2,653 | \$2,747 | \$2,841     | \$2,934     | \$3,02   |
|                                                                                                                                                                                                                                                                                                                                                                                                                                                                                                                                                                                                                                                                                                                                                                                                                                                                                                                                                                                                                                                                                                                                                                                                                                                                                                                                                                                                                                                                                                                                                                                                                                                                                                                                                                                                                                                                                                                                                                                                                                                                                                                                |                                   |               |          |         |          |         |         |         |         |         | Appro   | oximate Shi | ipping weig | ht: 100  |
| GE-230                                                                                                                                                                                                                                                                                                                                                                                                                                                                                                                                                                                                                                                                                                                                                                                                                                                                                                                                                                                                                                                                                                                                                                                                                                                                                                                                                                                                                                                                                                                                                                                                                                                                                                                                                                                                                                                                                                                                                                                                                                                                                                                         | Dimensions/                       | Zone          | сом      |         | COL      |         | -       |         |         |         |         |             |             |          |
| Sofa                                                                                                                                                                                                                                                                                                                                                                                                                                                                                                                                                                                                                                                                                                                                                                                                                                                                                                                                                                                                                                                                                                                                                                                                                                                                                                                                                                                                                                                                                                                                                                                                                                                                                                                                                                                                                                                                                                                                                                                                                                                                                                                           | Yardage                           | Grade         | A        | В       | с        | D       | E       | F       | G       | н       | 1       | J           | к           | L        |
|                                                                                                                                                                                                                                                                                                                                                                                                                                                                                                                                                                                                                                                                                                                                                                                                                                                                                                                                                                                                                                                                                                                                                                                                                                                                                                                                                                                                                                                                                                                                                                                                                                                                                                                                                                                                                                                                                                                                                                                                                                                                                                                                | Outside:<br>72W 29D 34.5H         | ZONE 1        | \$1,857  | \$2,098 | \$2,219  | \$2,339 | \$2,460 | \$2,580 | \$2,701 | \$2,821 | \$2,942 | \$3,062     | \$3,183     | \$3,30   |
|                                                                                                                                                                                                                                                                                                                                                                                                                                                                                                                                                                                                                                                                                                                                                                                                                                                                                                                                                                                                                                                                                                                                                                                                                                                                                                                                                                                                                                                                                                                                                                                                                                                                                                                                                                                                                                                                                                                                                                                                                                                                                                                                | Inside:<br>72W 20D 15.5H          | ZONE 2        | \$1,950  | \$2,191 | \$2,311  | \$2,432 | \$2,553 | \$2,673 | \$2,794 | \$2,914 | \$3,035 | \$3,155     | \$3,276     | \$3,39   |
| Careford and a state of the state of the                                                                                                                                                                                                                                                                                                                                                                                                                                                                                                                                                                                                                                                                                                                                                                                                                                                                                                                                                                                                                                                                                                                                                                                                                                                                                                                                                                                                                                                                                                                                                                                                                                                                                                                                                                                                                                                                                                                                                                                                                                                                                       | S/H 19                            | ZONE 3        | \$2,043  | \$2,284 | \$2,404  | \$2,525 | \$2,645 | \$2,766 | \$2,886 | \$3,007 | \$3,128 | \$3,248     | \$3,369     | \$3,48   |
|                                                                                                                                                                                                                                                                                                                                                                                                                                                                                                                                                                                                                                                                                                                                                                                                                                                                                                                                                                                                                                                                                                                                                                                                                                                                                                                                                                                                                                                                                                                                                                                                                                                                                                                                                                                                                                                                                                                                                                                                                                                                                                                                | Yardages:<br>Seat: 2.25 Base: 3/4 | ZONE 4        | \$2,136  | \$2,377 | \$2,497  | \$2,618 | \$2,738 | \$2,859 | \$2,979 | \$3,100 | \$3,220 | \$3,341     | \$3,461     | \$3,58   |
|                                                                                                                                                                                                                                                                                                                                                                                                                                                                                                                                                                                                                                                                                                                                                                                                                                                                                                                                                                                                                                                                                                                                                                                                                                                                                                                                                                                                                                                                                                                                                                                                                                                                                                                                                                                                                                                                                                                                                                                                                                                                                                                                | Back: 3.75                        | ZONE 5        | \$2,228  | \$2,469 | \$2,590  | \$2,711 | \$2,831 | \$2,952 | \$3,072 | \$3,193 | \$3,313 | \$3,434     | \$3,554     | \$3,67   |
|                                                                                                                                                                                                                                                                                                                                                                                                                                                                                                                                                                                                                                                                                                                                                                                                                                                                                                                                                                                                                                                                                                                                                                                                                                                                                                                                                                                                                                                                                                                                                                                                                                                                                                                                                                                                                                                                                                                                                                                                                                                                                                                                |                                   |               |          |         |          |         |         |         |         |         | Appro   | oximate Shi | ipping weig | ht: 140  |
| GE-210L                                                                                                                                                                                                                                                                                                                                                                                                                                                                                                                                                                                                                                                                                                                                                                                                                                                                                                                                                                                                                                                                                                                                                                                                                                                                                                                                                                                                                                                                                                                                                                                                                                                                                                                                                                                                                                                                                                                                                                                                                                                                                                                        | Dimensions/                       | Zone          | сом      |         | COL      |         |         |         |         |         |         |             |             |          |
| ounge Left Arm Sitting                                                                                                                                                                                                                                                                                                                                                                                                                                                                                                                                                                                                                                                                                                                                                                                                                                                                                                                                                                                                                                                                                                                                                                                                                                                                                                                                                                                                                                                                                                                                                                                                                                                                                                                                                                                                                                                                                                                                                                                                                                                                                                         | Yardage                           | Grade         | A        | в       | C        | D       | E       | F       | G       | н       | ı       | J           | к           | L        |
| -                                                                                                                                                                                                                                                                                                                                                                                                                                                                                                                                                                                                                                                                                                                                                                                                                                                                                                                                                                                                                                                                                                                                                                                                                                                                                                                                                                                                                                                                                                                                                                                                                                                                                                                                                                                                                                                                                                                                                                                                                                                                                                                              | Outside:<br>26.5W 29D 34.5H       | ZONE 1        | \$1,254  | \$1,442 | \$1,535  | \$1,629 | \$1,723 | \$1,817 | \$1,910 | \$2,004 | \$2,098 | \$2,192     | \$2,285     | \$2,37   |
|                                                                                                                                                                                                                                                                                                                                                                                                                                                                                                                                                                                                                                                                                                                                                                                                                                                                                                                                                                                                                                                                                                                                                                                                                                                                                                                                                                                                                                                                                                                                                                                                                                                                                                                                                                                                                                                                                                                                                                                                                                                                                                                                | Inside:                           | ZONE 2        | \$1,317  | \$1,504 | \$1,598  | \$1,692 | \$1,785 | \$1,879 | \$1,973 | \$2,067 | \$2,160 | \$2,254     | \$2,348     | \$2,44   |
|                                                                                                                                                                                                                                                                                                                                                                                                                                                                                                                                                                                                                                                                                                                                                                                                                                                                                                                                                                                                                                                                                                                                                                                                                                                                                                                                                                                                                                                                                                                                                                                                                                                                                                                                                                                                                                                                                                                                                                                                                                                                                                                                | 24W 20D 15.5H<br>S/H 19 A/H       | ZONE 3        | \$1,379  | \$1,567 | \$1,661  | \$1,754 | \$1,848 | \$1,942 | \$2,036 | \$2,129 | \$2,223 | \$2,317     | \$2,411     | \$2,50   |
|                                                                                                                                                                                                                                                                                                                                                                                                                                                                                                                                                                                                                                                                                                                                                                                                                                                                                                                                                                                                                                                                                                                                                                                                                                                                                                                                                                                                                                                                                                                                                                                                                                                                                                                                                                                                                                                                                                                                                                                                                                                                                                                                | Yardages:<br>Seat: 1 Base: 1/2    | ZONE 4        | \$1,442  | \$1,630 | \$1,723  | \$1,817 | \$1,911 | \$2,005 | \$2,098 | \$2,192 | \$2,286 | \$2,380     | \$2,473     | \$2,56   |
|                                                                                                                                                                                                                                                                                                                                                                                                                                                                                                                                                                                                                                                                                                                                                                                                                                                                                                                                                                                                                                                                                                                                                                                                                                                                                                                                                                                                                                                                                                                                                                                                                                                                                                                                                                                                                                                                                                                                                                                                                                                                                                                                | Back: 2 Arm: 1.5                  | ZONE 5        | \$1,505  | \$1,692 | \$1,786  | \$1,880 | \$1,974 | \$2,067 | \$2,161 | \$2,255 | \$2,349 | \$2,442     | \$2,536     | \$2,63   |
|                                                                                                                                                                                                                                                                                                                                                                                                                                                                                                                                                                                                                                                                                                                                                                                                                                                                                                                                                                                                                                                                                                                                                                                                                                                                                                                                                                                                                                                                                                                                                                                                                                                                                                                                                                                                                                                                                                                                                                                                                                                                                                                                |                                   |               |          |         |          |         |         |         |         |         |         |             |             |          |