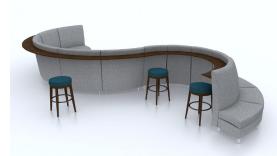

# CONTRACTOR OF CONTRACTOR CONTRACT

Seat Construction: Engineered Hardwood Floating Shelf: Surface- HPL; Core - Medium Density Particle Board Legs: 140 mm Height Adjustable; Material - Zamak

| GE-210                                                                                                                                                                                                                                                                                                                                                                                                                                                                                                                                                                                                                                                                                                                                                                                                                                                                                                                                                                                                                                                                                                                                                                                                                                                                                                                                                                                                                                                                                                                                                                                                                                                                                                                                                                                                                                                                                                                                                                                                                                                                                                                         |                                   |               |          |         |          |         |         |         |         |         |         |             |             |          |
|--------------------------------------------------------------------------------------------------------------------------------------------------------------------------------------------------------------------------------------------------------------------------------------------------------------------------------------------------------------------------------------------------------------------------------------------------------------------------------------------------------------------------------------------------------------------------------------------------------------------------------------------------------------------------------------------------------------------------------------------------------------------------------------------------------------------------------------------------------------------------------------------------------------------------------------------------------------------------------------------------------------------------------------------------------------------------------------------------------------------------------------------------------------------------------------------------------------------------------------------------------------------------------------------------------------------------------------------------------------------------------------------------------------------------------------------------------------------------------------------------------------------------------------------------------------------------------------------------------------------------------------------------------------------------------------------------------------------------------------------------------------------------------------------------------------------------------------------------------------------------------------------------------------------------------------------------------------------------------------------------------------------------------------------------------------------------------------------------------------------------------|-----------------------------------|---------------|----------|---------|----------|---------|---------|---------|---------|---------|---------|-------------|-------------|----------|
| JE-210                                                                                                                                                                                                                                                                                                                                                                                                                                                                                                                                                                                                                                                                                                                                                                                                                                                                                                                                                                                                                                                                                                                                                                                                                                                                                                                                                                                                                                                                                                                                                                                                                                                                                                                                                                                                                                                                                                                                                                                                                                                                                                                         | Dimensions/<br>Yardage            | Zone<br>Grade | СОМ<br>А | в       | COL<br>C | D       | E       | F       | G       | н       | I       | L           | к           | L        |
|                                                                                                                                                                                                                                                                                                                                                                                                                                                                                                                                                                                                                                                                                                                                                                                                                                                                                                                                                                                                                                                                                                                                                                                                                                                                                                                                                                                                                                                                                                                                                                                                                                                                                                                                                                                                                                                                                                                                                                                                                                                                                                                                | Outside:                          | ZONE 1        | \$1,136  | \$1,270 | \$1,337  | \$1,404 | \$1,471 | \$1,538 | \$1,605 | \$1,672 | \$1,739 | \$1,806     | \$1,873     | \$1,94   |
|                                                                                                                                                                                                                                                                                                                                                                                                                                                                                                                                                                                                                                                                                                                                                                                                                                                                                                                                                                                                                                                                                                                                                                                                                                                                                                                                                                                                                                                                                                                                                                                                                                                                                                                                                                                                                                                                                                                                                                                                                                                                                                                                | 24W 29D 34.5H<br>Inside:          | ZONE 2        | \$1,193  | \$1,327 | \$1,394  | \$1,461 | \$1,528 | \$1,595 | \$1,662 | \$1,729 | \$1,795 | \$1,862     | \$1,929     | \$1,99   |
| And a state of the | 24W 20D 15.5H<br>S/H 19           | ZONE 3        | \$1,250  | \$1,384 | \$1,450  | \$1,517 | \$1,584 | \$1,651 | \$1,718 | \$1,785 | \$1,852 | \$1,919     | \$1,986     | \$2,05   |
|                                                                                                                                                                                                                                                                                                                                                                                                                                                                                                                                                                                                                                                                                                                                                                                                                                                                                                                                                                                                                                                                                                                                                                                                                                                                                                                                                                                                                                                                                                                                                                                                                                                                                                                                                                                                                                                                                                                                                                                                                                                                                                                                | Yardages:                         | ZONE 4        | \$1,306  | \$1,440 | \$1,507  | \$1,574 | \$1,641 | \$1,708 | \$1,775 | \$1,842 | \$1,909 | \$1,976     | \$2,043     | \$2,11   |
|                                                                                                                                                                                                                                                                                                                                                                                                                                                                                                                                                                                                                                                                                                                                                                                                                                                                                                                                                                                                                                                                                                                                                                                                                                                                                                                                                                                                                                                                                                                                                                                                                                                                                                                                                                                                                                                                                                                                                                                                                                                                                                                                | Seat: 1 Base: 1/2<br>Back: 2      | ZONE 5        | \$1,363  | \$1,497 | \$1,564  | \$1,631 | \$1,698 | \$1,765 | \$1,832 | \$1,899 | \$1,966 | \$2,033     | \$2,100     | \$2,16   |
|                                                                                                                                                                                                                                                                                                                                                                                                                                                                                                                                                                                                                                                                                                                                                                                                                                                                                                                                                                                                                                                                                                                                                                                                                                                                                                                                                                                                                                                                                                                                                                                                                                                                                                                                                                                                                                                                                                                                                                                                                                                                                                                                |                                   |               | J        | U       | Į        | L.      |         |         | J.      | J.      | Арр     | roximate S  | hipping we  | ight: 55 |
| 6E-220<br>ove seat                                                                                                                                                                                                                                                                                                                                                                                                                                                                                                                                                                                                                                                                                                                                                                                                                                                                                                                                                                                                                                                                                                                                                                                                                                                                                                                                                                                                                                                                                                                                                                                                                                                                                                                                                                                                                                                                                                                                                                                                                                                                                                             | Dimensions/<br>Yardage            | Zone<br>Grade | COM<br>A | в       | COL<br>C | D       | E       | F       | G       | н       | I       | J           | к           | L        |
|                                                                                                                                                                                                                                                                                                                                                                                                                                                                                                                                                                                                                                                                                                                                                                                                                                                                                                                                                                                                                                                                                                                                                                                                                                                                                                                                                                                                                                                                                                                                                                                                                                                                                                                                                                                                                                                                                                                                                                                                                                                                                                                                | Outside:                          | ZONE 1        | \$1,586  | \$1,774 | \$1,867  | \$1,961 | \$2,055 | \$2,149 | \$2,242 | \$2,336 | \$2,430 | \$2,524     | \$2,617     | \$2,71   |
|                                                                                                                                                                                                                                                                                                                                                                                                                                                                                                                                                                                                                                                                                                                                                                                                                                                                                                                                                                                                                                                                                                                                                                                                                                                                                                                                                                                                                                                                                                                                                                                                                                                                                                                                                                                                                                                                                                                                                                                                                                                                                                                                | 48W 29D 34.5H<br>Inside:          | ZONE 2        | \$1,665  | \$1,853 | \$1,947  | \$2,040 | \$2,134 | \$2,228 | \$2,322 | \$2,415 | \$2,509 | \$2,603     | \$2,697     | \$2,79   |
|                                                                                                                                                                                                                                                                                                                                                                                                                                                                                                                                                                                                                                                                                                                                                                                                                                                                                                                                                                                                                                                                                                                                                                                                                                                                                                                                                                                                                                                                                                                                                                                                                                                                                                                                                                                                                                                                                                                                                                                                                                                                                                                                | 48W 20D 15.5H<br>S/H 19           | ZONE 3        | \$1,745  | \$1,932 | \$2,026  | \$2,120 | \$2,213 | \$2,307 | \$2,401 | \$2,495 | \$2,588 | \$2,682     | \$2,776     | \$2,87   |
|                                                                                                                                                                                                                                                                                                                                                                                                                                                                                                                                                                                                                                                                                                                                                                                                                                                                                                                                                                                                                                                                                                                                                                                                                                                                                                                                                                                                                                                                                                                                                                                                                                                                                                                                                                                                                                                                                                                                                                                                                                                                                                                                | Yardages:<br>Seat: 1.5 Base: 3/4  | ZONE 4        | \$1,824  | \$2,011 | \$2,105  | \$2,199 | \$2,293 | \$2,386 | \$2,480 | \$2,574 | \$2,668 | \$2,761     | \$2,855     | \$2,94   |
|                                                                                                                                                                                                                                                                                                                                                                                                                                                                                                                                                                                                                                                                                                                                                                                                                                                                                                                                                                                                                                                                                                                                                                                                                                                                                                                                                                                                                                                                                                                                                                                                                                                                                                                                                                                                                                                                                                                                                                                                                                                                                                                                | Back: 3                           | ZONE 5        | \$1,903  | \$2,091 | \$2,184  | \$2,278 | \$2,372 | \$2,466 | \$2,559 | \$2,653 | \$2,747 | \$2,841     | \$2,934     | \$3,02   |
|                                                                                                                                                                                                                                                                                                                                                                                                                                                                                                                                                                                                                                                                                                                                                                                                                                                                                                                                                                                                                                                                                                                                                                                                                                                                                                                                                                                                                                                                                                                                                                                                                                                                                                                                                                                                                                                                                                                                                                                                                                                                                                                                |                                   |               |          |         |          |         |         |         |         |         | Appro   | oximate Shi | ipping weig | ht: 100  |
| GE-230                                                                                                                                                                                                                                                                                                                                                                                                                                                                                                                                                                                                                                                                                                                                                                                                                                                                                                                                                                                                                                                                                                                                                                                                                                                                                                                                                                                                                                                                                                                                                                                                                                                                                                                                                                                                                                                                                                                                                                                                                                                                                                                         | Dimensions/                       | Zone          | сом      |         | COL      |         | -       |         |         |         |         |             |             |          |
| Sofa                                                                                                                                                                                                                                                                                                                                                                                                                                                                                                                                                                                                                                                                                                                                                                                                                                                                                                                                                                                                                                                                                                                                                                                                                                                                                                                                                                                                                                                                                                                                                                                                                                                                                                                                                                                                                                                                                                                                                                                                                                                                                                                           | Yardage                           | Grade         | A        | В       | с        | D       | E       | F       | G       | н       | 1       | J           | к           | L        |
|                                                                                                                                                                                                                                                                                                                                                                                                                                                                                                                                                                                                                                                                                                                                                                                                                                                                                                                                                                                                                                                                                                                                                                                                                                                                                                                                                                                                                                                                                                                                                                                                                                                                                                                                                                                                                                                                                                                                                                                                                                                                                                                                | Outside:<br>72W 29D 34.5H         | ZONE 1        | \$1,857  | \$2,098 | \$2,219  | \$2,339 | \$2,460 | \$2,580 | \$2,701 | \$2,821 | \$2,942 | \$3,062     | \$3,183     | \$3,30   |
|                                                                                                                                                                                                                                                                                                                                                                                                                                                                                                                                                                                                                                                                                                                                                                                                                                                                                                                                                                                                                                                                                                                                                                                                                                                                                                                                                                                                                                                                                                                                                                                                                                                                                                                                                                                                                                                                                                                                                                                                                                                                                                                                | Inside:<br>72W 20D 15.5H          | ZONE 2        | \$1,950  | \$2,191 | \$2,311  | \$2,432 | \$2,553 | \$2,673 | \$2,794 | \$2,914 | \$3,035 | \$3,155     | \$3,276     | \$3,39   |
| Careford and a state of the state of the                                                                                                                                                                                                                                                                                                                                                                                                                                                                                                                                                                                                                                                                                                                                                                                                                                                                                                                                                                                                                                                                                                                                                                                                                                                                                                                                                                                                                                                                                                                                                                                                                                                                                                                                                                                                                                                                                                                                                                                                                                                                                       | S/H 19                            | ZONE 3        | \$2,043  | \$2,284 | \$2,404  | \$2,525 | \$2,645 | \$2,766 | \$2,886 | \$3,007 | \$3,128 | \$3,248     | \$3,369     | \$3,48   |
|                                                                                                                                                                                                                                                                                                                                                                                                                                                                                                                                                                                                                                                                                                                                                                                                                                                                                                                                                                                                                                                                                                                                                                                                                                                                                                                                                                                                                                                                                                                                                                                                                                                                                                                                                                                                                                                                                                                                                                                                                                                                                                                                | Yardages:<br>Seat: 2.25 Base: 3/4 | ZONE 4        | \$2,136  | \$2,377 | \$2,497  | \$2,618 | \$2,738 | \$2,859 | \$2,979 | \$3,100 | \$3,220 | \$3,341     | \$3,461     | \$3,58   |
|                                                                                                                                                                                                                                                                                                                                                                                                                                                                                                                                                                                                                                                                                                                                                                                                                                                                                                                                                                                                                                                                                                                                                                                                                                                                                                                                                                                                                                                                                                                                                                                                                                                                                                                                                                                                                                                                                                                                                                                                                                                                                                                                | Back: 3.75                        | ZONE 5        | \$2,228  | \$2,469 | \$2,590  | \$2,711 | \$2,831 | \$2,952 | \$3,072 | \$3,193 | \$3,313 | \$3,434     | \$3,554     | \$3,67   |
|                                                                                                                                                                                                                                                                                                                                                                                                                                                                                                                                                                                                                                                                                                                                                                                                                                                                                                                                                                                                                                                                                                                                                                                                                                                                                                                                                                                                                                                                                                                                                                                                                                                                                                                                                                                                                                                                                                                                                                                                                                                                                                                                |                                   |               |          |         |          |         |         |         |         |         | Appro   | oximate Shi | ipping weig | ht: 140  |
| GE-210L                                                                                                                                                                                                                                                                                                                                                                                                                                                                                                                                                                                                                                                                                                                                                                                                                                                                                                                                                                                                                                                                                                                                                                                                                                                                                                                                                                                                                                                                                                                                                                                                                                                                                                                                                                                                                                                                                                                                                                                                                                                                                                                        | Dimensions/                       | Zone          | сом      |         | COL      |         |         |         |         |         |         |             |             |          |
| ounge Left Arm Sitting                                                                                                                                                                                                                                                                                                                                                                                                                                                                                                                                                                                                                                                                                                                                                                                                                                                                                                                                                                                                                                                                                                                                                                                                                                                                                                                                                                                                                                                                                                                                                                                                                                                                                                                                                                                                                                                                                                                                                                                                                                                                                                         | Yardage                           | Grade         | A        | в       | C        | D       | E       | F       | G       | н       | ı       | J           | к           | L        |
| -                                                                                                                                                                                                                                                                                                                                                                                                                                                                                                                                                                                                                                                                                                                                                                                                                                                                                                                                                                                                                                                                                                                                                                                                                                                                                                                                                                                                                                                                                                                                                                                                                                                                                                                                                                                                                                                                                                                                                                                                                                                                                                                              | Outside:<br>26.5W 29D 34.5H       | ZONE 1        | \$1,254  | \$1,442 | \$1,535  | \$1,629 | \$1,723 | \$1,817 | \$1,910 | \$2,004 | \$2,098 | \$2,192     | \$2,285     | \$2,37   |
|                                                                                                                                                                                                                                                                                                                                                                                                                                                                                                                                                                                                                                                                                                                                                                                                                                                                                                                                                                                                                                                                                                                                                                                                                                                                                                                                                                                                                                                                                                                                                                                                                                                                                                                                                                                                                                                                                                                                                                                                                                                                                                                                | Inside:                           | ZONE 2        | \$1,317  | \$1,504 | \$1,598  | \$1,692 | \$1,785 | \$1,879 | \$1,973 | \$2,067 | \$2,160 | \$2,254     | \$2,348     | \$2,44   |
|                                                                                                                                                                                                                                                                                                                                                                                                                                                                                                                                                                                                                                                                                                                                                                                                                                                                                                                                                                                                                                                                                                                                                                                                                                                                                                                                                                                                                                                                                                                                                                                                                                                                                                                                                                                                                                                                                                                                                                                                                                                                                                                                | 24W 20D 15.5H<br>S/H 19 A/H       | ZONE 3        | \$1,379  | \$1,567 | \$1,661  | \$1,754 | \$1,848 | \$1,942 | \$2,036 | \$2,129 | \$2,223 | \$2,317     | \$2,411     | \$2,50   |
|                                                                                                                                                                                                                                                                                                                                                                                                                                                                                                                                                                                                                                                                                                                                                                                                                                                                                                                                                                                                                                                                                                                                                                                                                                                                                                                                                                                                                                                                                                                                                                                                                                                                                                                                                                                                                                                                                                                                                                                                                                                                                                                                | Yardages:<br>Seat: 1 Base: 1/2    | ZONE 4        | \$1,442  | \$1,630 | \$1,723  | \$1,817 | \$1,911 | \$2,005 | \$2,098 | \$2,192 | \$2,286 | \$2,380     | \$2,473     | \$2,56   |
|                                                                                                                                                                                                                                                                                                                                                                                                                                                                                                                                                                                                                                                                                                                                                                                                                                                                                                                                                                                                                                                                                                                                                                                                                                                                                                                                                                                                                                                                                                                                                                                                                                                                                                                                                                                                                                                                                                                                                                                                                                                                                                                                | Back: 2 Arm: 1.5                  | ZONE 5        | \$1,505  | \$1,692 | \$1,786  | \$1,880 | \$1,974 | \$2,067 | \$2,161 | \$2,255 | \$2,349 | \$2,442     | \$2,536     | \$2,63   |
|                                                                                                                                                                                                                                                                                                                                                                                                                                                                                                                                                                                                                                                                                                                                                                                                                                                                                                                                                                                                                                                                                                                                                                                                                                                                                                                                                                                                                                                                                                                                                                                                                                                                                                                                                                                                                                                                                                                                                                                                                                                                                                                                |                                   |               |          |         |          |         |         |         |         |         |         |             |             |          |