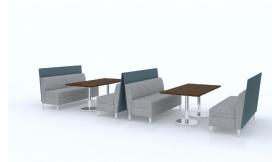

Seat Construction: Engineered Hardwood Floating Shelf: Surface- HPL; Core - Medium Density Particle Board Legs: 140 mm Height Adjustable; Material - Zamak

| GE-210R<br>Lounge Right Arm Sitting   | Dimensions/<br>Yardage            | Zone<br>Grade | COM<br>A | в       | COL<br>C | D       | E       | F       | G       | н       | I       | L           | к           | L           |
|---------------------------------------|-----------------------------------|---------------|----------|---------|----------|---------|---------|---------|---------|---------|---------|-------------|-------------|-------------|
|                                       | Outside:                          | ZONE 1        | \$1,254  | \$1,442 | \$1,535  | \$1,629 | \$1,723 | \$1,817 | \$1,910 | \$2,004 | \$2,098 | \$2,192     | \$2,285     | \$2,379     |
|                                       | 26.5W 29D 34.5H<br>Inside:        | ZONE 2        | \$1,317  | \$1,504 | \$1,598  | \$1,692 | \$1,785 | \$1,879 | \$1,973 | \$2,067 | \$2,160 | \$2,254     | \$2,348     | \$2,442     |
|                                       | 24W 20D 15.5H<br>S/H 19 A/H       | ZONE 3        | \$1,379  | \$1,567 | \$1,661  | \$1,754 | \$1,848 | \$1,942 | \$2,036 | \$2,129 | \$2,223 | \$2,317     | \$2,411     | \$2,504     |
|                                       | Yardages:<br>Seat: 1 Base: 1/2    | ZONE 4        | \$1,442  | \$1,630 | \$1,723  | \$1,817 | \$1,911 | \$2,005 | \$2,098 | \$2,192 | \$2,286 | \$2,380     | \$2,473     | \$2,567     |
|                                       | Back: 2 Arm: 1.5                  | ZONE 5        | \$1,505  | \$1,692 | \$1,786  | \$1,880 | \$1,974 | \$2,067 | \$2,161 | \$2,255 | \$2,349 | \$2,442     | \$2,536     | \$2,630     |
|                                       |                                   |               |          |         |          |         |         |         |         |         | Арри    | roximate Sl | hipping wei | ght: 60 lb  |
| GE-220L<br>Love Seat Left Arm Sitting | Dimensions/<br>Yardage            | Zone<br>Grade | COM<br>A | в       | COL<br>C | D       | E       | F       | G       | н       | I       | L           | к           | L           |
|                                       | Outside:                          | ZONE 1        | \$1,704  | \$1,945 | \$2,066  | \$2,186 | \$2,307 | \$2,427 | \$2,548 | \$2,668 | \$2,789 | \$2,909     | \$3,030     | \$3,150     |
|                                       | 50.5W 29D 34.5H<br>Inside:        | ZONE 2        | \$1,789  | \$2,030 | \$2,151  | \$2,271 | \$2,392 | \$2,512 | \$2,633 | \$2,753 | \$2,874 | \$2,995     | \$3,115     | \$3,236     |
| Charles and and and and               | 48W 20D 15.5H<br>S/H 19           | ZONE 3        | \$1,874  | \$2,115 | \$2,236  | \$2,357 | \$2,477 | \$2,598 | \$2,718 | \$2,839 | \$2,959 | \$3,080     | \$3,200     | \$3,321     |
|                                       | Yardages:<br>Seat: 1.5 Base: 3/4  | ZONE 4        | \$1,960  | \$2,201 | \$2,321  | \$2,442 | \$2,562 | \$2,683 | \$2,803 | \$2,924 | \$3,044 | \$3,165     | \$3,285     | \$3,406     |
|                                       | Back: 3 Arm: 1.5                  | ZONE 5        | \$2,045  | \$2,286 | \$2,406  | \$2,527 | \$2,647 | \$2,768 | \$2,889 | \$3,009 | \$3,130 | \$3,250     | \$3,371     | \$3,491     |
|                                       |                                   |               |          |         |          |         |         |         |         |         | Appro   | ximate Shi  | pping weig  | ht: 105 lbs |
| GE-220R                               | Dimensions/                       | Zone          | сом      |         | COL      |         |         |         |         |         |         |             |             |             |
| Love Seat Right Arm Sitting           | Yardage                           | Grade         | A        | В       | C        | D       | E       | F       | G       | н       | I       | J           | к           | L           |
|                                       | Outside:<br>50.5W 29D 34.5H       | ZONE 1        | \$1,704  | \$1,945 | \$2,066  | \$2,186 | \$2,307 | \$2,427 | \$2,548 | \$2,668 | \$2,789 | \$2,909     | \$3,030     | \$3,150     |
|                                       | Inside:                           | ZONE 2        | \$1,789  | \$2,030 | \$2,151  | \$2,271 | \$2,392 | \$2,512 | \$2,633 | \$2,753 | \$2,874 | \$2,995     | \$3,115     | \$3,236     |
|                                       | 48W 20D 15.5H<br>S/H 19           | ZONE 3        | \$1,874  | \$2,115 | \$2,236  | \$2,357 | \$2,477 | \$2,598 | \$2,718 | \$2,839 | \$2,959 | \$3,080     | \$3,200     | \$3,321     |
|                                       | Yardages:<br>Seat: 1.5 Base: 3/4  | ZONE 4        | \$1,960  | \$2,201 | \$2,321  | \$2,442 | \$2,562 | \$2,683 | \$2,803 | \$2,924 | \$3,044 | \$3,165     | \$3,285     | \$3,406     |
| 1                                     | Back: 3 Arm: 1.5                  | ZONE 5        | \$2,045  | \$2,286 | \$2,406  | \$2,527 | \$2,647 | \$2,768 | \$2,889 | \$3,009 | \$3,130 | \$3,250     | \$3,371     | \$3,491     |
|                                       |                                   |               |          |         | ļ.       | ļ.      | Ų       | Į.      | ļ.      |         | Appro   | ximate Shi  | pping weig  | ht: 105 lbs |
| GE-230L                               | Dimensions/                       | Zone          | сом      |         | COL      |         |         |         |         |         |         |             |             |             |
| Sofa Left Arm Sitting                 | Yardage                           | Grade         | A        | В       | C        | D       | E       | F       | G       | н       | I       | J           | к           | L           |
|                                       | Outside:<br>74.5W 29D 34.5H       | ZONE 1        | \$1,974  | \$2,269 | \$2,416  | \$2,563 | \$2,711 | \$2,858 | \$3,005 | \$3,153 | \$3,300 | \$3,447     | \$3,595     | \$3,742     |
|                                       | Inside:                           | ZONE 2        | \$2,073  | \$2,367 | \$2,515  | \$2,662 | \$2,809 | \$2,957 | \$3,104 | \$3,251 | \$3,399 | \$3,546     | \$3,693     | \$3,841     |
|                                       | 72W 20D 15.5H<br>S/H 19           | ZONE 3        | \$2,171  | \$2,466 | \$2,613  | \$2,761 | \$2,908 | \$3,055 | \$3,203 | \$3,350 | \$3,497 | \$3,645     | \$3,792     | \$3,939     |
|                                       | Yardages:<br>Seat: 2.25 Base: 3/4 | ZONE 4        | \$2,270  | \$2,565 | \$2,712  | \$2,859 | \$3,007 | \$3,154 | \$3,301 | \$3,449 | \$3,596 | \$3,743     | \$3,891     | \$4,038     |
|                                       | Back: 3.75 Arm: 1.5               | ZONE 5        | \$2,369  | \$2,663 | \$2,811  | \$2,958 | \$3,105 | \$3,253 | \$3,400 | \$3,547 | \$3,695 | \$3,842     | \$3,989     | \$4,137     |
|                                       |                                   |               |          |         |          | +_,     | \$5,100 | +-,     |         |         |         |             |             |             |