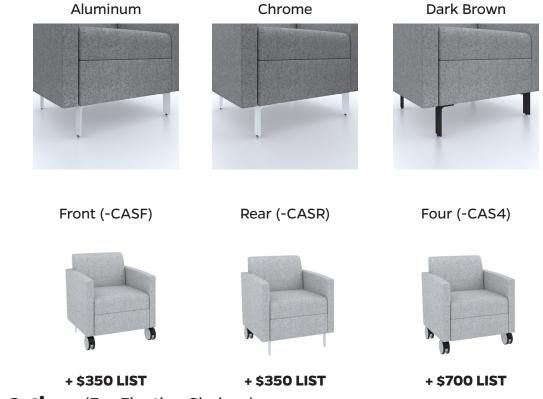

# CONTRACTOR OF CONTRACTOR CONTRACT

Seat Construction: Engineered Hardwood Floating Shelf: Surface- HPL; Core - Medium Density Particle Board Legs: 140 mm Height Adjustable; Material - Zamak

| GE-210                                                                                                                                                                                                                                                                                                                                                                                                                                                                                                                                                                                                                                                                                                                                                                                                                                                                                                                                                                                                                                                                                                                                                                                                                                                                                                                                                                                                                                                                                                                                                                                                                                                                                                                                                                                                                                                                                                                                                                                                                                                                                                                         |                                   |               |          |         |          |         |         |         |         |         |         |             |             |          |
|--------------------------------------------------------------------------------------------------------------------------------------------------------------------------------------------------------------------------------------------------------------------------------------------------------------------------------------------------------------------------------------------------------------------------------------------------------------------------------------------------------------------------------------------------------------------------------------------------------------------------------------------------------------------------------------------------------------------------------------------------------------------------------------------------------------------------------------------------------------------------------------------------------------------------------------------------------------------------------------------------------------------------------------------------------------------------------------------------------------------------------------------------------------------------------------------------------------------------------------------------------------------------------------------------------------------------------------------------------------------------------------------------------------------------------------------------------------------------------------------------------------------------------------------------------------------------------------------------------------------------------------------------------------------------------------------------------------------------------------------------------------------------------------------------------------------------------------------------------------------------------------------------------------------------------------------------------------------------------------------------------------------------------------------------------------------------------------------------------------------------------|-----------------------------------|---------------|----------|---------|----------|---------|---------|---------|---------|---------|---------|-------------|-------------|----------|
| JE-210                                                                                                                                                                                                                                                                                                                                                                                                                                                                                                                                                                                                                                                                                                                                                                                                                                                                                                                                                                                                                                                                                                                                                                                                                                                                                                                                                                                                                                                                                                                                                                                                                                                                                                                                                                                                                                                                                                                                                                                                                                                                                                                         | Dimensions/<br>Yardage            | Zone<br>Grade | СОМ<br>А | в       | COL<br>C | D       | E       | F       | G       | н       | I       | L           | к           | L        |
|                                                                                                                                                                                                                                                                                                                                                                                                                                                                                                                                                                                                                                                                                                                                                                                                                                                                                                                                                                                                                                                                                                                                                                                                                                                                                                                                                                                                                                                                                                                                                                                                                                                                                                                                                                                                                                                                                                                                                                                                                                                                                                                                | Outside:                          | ZONE 1        | \$1,136  | \$1,270 | \$1,337  | \$1,404 | \$1,471 | \$1,538 | \$1,605 | \$1,672 | \$1,739 | \$1,806     | \$1,873     | \$1,94   |
|                                                                                                                                                                                                                                                                                                                                                                                                                                                                                                                                                                                                                                                                                                                                                                                                                                                                                                                                                                                                                                                                                                                                                                                                                                                                                                                                                                                                                                                                                                                                                                                                                                                                                                                                                                                                                                                                                                                                                                                                                                                                                                                                | 24W 29D 34.5H<br>Inside:          | ZONE 2        | \$1,193  | \$1,327 | \$1,394  | \$1,461 | \$1,528 | \$1,595 | \$1,662 | \$1,729 | \$1,795 | \$1,862     | \$1,929     | \$1,99   |
| And a state of the | 24W 20D 15.5H<br>S/H 19           | ZONE 3        | \$1,250  | \$1,384 | \$1,450  | \$1,517 | \$1,584 | \$1,651 | \$1,718 | \$1,785 | \$1,852 | \$1,919     | \$1,986     | \$2,05   |
|                                                                                                                                                                                                                                                                                                                                                                                                                                                                                                                                                                                                                                                                                                                                                                                                                                                                                                                                                                                                                                                                                                                                                                                                                                                                                                                                                                                                                                                                                                                                                                                                                                                                                                                                                                                                                                                                                                                                                                                                                                                                                                                                | Yardages:                         | ZONE 4        | \$1,306  | \$1,440 | \$1,507  | \$1,574 | \$1,641 | \$1,708 | \$1,775 | \$1,842 | \$1,909 | \$1,976     | \$2,043     | \$2,11   |
|                                                                                                                                                                                                                                                                                                                                                                                                                                                                                                                                                                                                                                                                                                                                                                                                                                                                                                                                                                                                                                                                                                                                                                                                                                                                                                                                                                                                                                                                                                                                                                                                                                                                                                                                                                                                                                                                                                                                                                                                                                                                                                                                | Seat: 1 Base: 1/2<br>Back: 2      | ZONE 5        | \$1,363  | \$1,497 | \$1,564  | \$1,631 | \$1,698 | \$1,765 | \$1,832 | \$1,899 | \$1,966 | \$2,033     | \$2,100     | \$2,16   |
|                                                                                                                                                                                                                                                                                                                                                                                                                                                                                                                                                                                                                                                                                                                                                                                                                                                                                                                                                                                                                                                                                                                                                                                                                                                                                                                                                                                                                                                                                                                                                                                                                                                                                                                                                                                                                                                                                                                                                                                                                                                                                                                                |                                   |               | J        | U       | Į        | L.      |         |         | J.      | J.      | Арр     | roximate S  | hipping we  | ight: 55 |
| 6E-220<br>ove seat                                                                                                                                                                                                                                                                                                                                                                                                                                                                                                                                                                                                                                                                                                                                                                                                                                                                                                                                                                                                                                                                                                                                                                                                                                                                                                                                                                                                                                                                                                                                                                                                                                                                                                                                                                                                                                                                                                                                                                                                                                                                                                             | Dimensions/<br>Yardage            | Zone<br>Grade | COM<br>A | в       | COL<br>C | D       | E       | F       | G       | н       | I       | J           | к           | L        |
|                                                                                                                                                                                                                                                                                                                                                                                                                                                                                                                                                                                                                                                                                                                                                                                                                                                                                                                                                                                                                                                                                                                                                                                                                                                                                                                                                                                                                                                                                                                                                                                                                                                                                                                                                                                                                                                                                                                                                                                                                                                                                                                                | Outside:                          | ZONE 1        | \$1,586  | \$1,774 | \$1,867  | \$1,961 | \$2,055 | \$2,149 | \$2,242 | \$2,336 | \$2,430 | \$2,524     | \$2,617     | \$2,71   |
|                                                                                                                                                                                                                                                                                                                                                                                                                                                                                                                                                                                                                                                                                                                                                                                                                                                                                                                                                                                                                                                                                                                                                                                                                                                                                                                                                                                                                                                                                                                                                                                                                                                                                                                                                                                                                                                                                                                                                                                                                                                                                                                                | 48W 29D 34.5H<br>Inside:          | ZONE 2        | \$1,665  | \$1,853 | \$1,947  | \$2,040 | \$2,134 | \$2,228 | \$2,322 | \$2,415 | \$2,509 | \$2,603     | \$2,697     | \$2,79   |
|                                                                                                                                                                                                                                                                                                                                                                                                                                                                                                                                                                                                                                                                                                                                                                                                                                                                                                                                                                                                                                                                                                                                                                                                                                                                                                                                                                                                                                                                                                                                                                                                                                                                                                                                                                                                                                                                                                                                                                                                                                                                                                                                | 48W 20D 15.5H<br>S/H 19           | ZONE 3        | \$1,745  | \$1,932 | \$2,026  | \$2,120 | \$2,213 | \$2,307 | \$2,401 | \$2,495 | \$2,588 | \$2,682     | \$2,776     | \$2,87   |
|                                                                                                                                                                                                                                                                                                                                                                                                                                                                                                                                                                                                                                                                                                                                                                                                                                                                                                                                                                                                                                                                                                                                                                                                                                                                                                                                                                                                                                                                                                                                                                                                                                                                                                                                                                                                                                                                                                                                                                                                                                                                                                                                | Yardages:<br>Seat: 1.5 Base: 3/4  | ZONE 4        | \$1,824  | \$2,011 | \$2,105  | \$2,199 | \$2,293 | \$2,386 | \$2,480 | \$2,574 | \$2,668 | \$2,761     | \$2,855     | \$2,94   |
|                                                                                                                                                                                                                                                                                                                                                                                                                                                                                                                                                                                                                                                                                                                                                                                                                                                                                                                                                                                                                                                                                                                                                                                                                                                                                                                                                                                                                                                                                                                                                                                                                                                                                                                                                                                                                                                                                                                                                                                                                                                                                                                                | Back: 3                           | ZONE 5        | \$1,903  | \$2,091 | \$2,184  | \$2,278 | \$2,372 | \$2,466 | \$2,559 | \$2,653 | \$2,747 | \$2,841     | \$2,934     | \$3,02   |
|                                                                                                                                                                                                                                                                                                                                                                                                                                                                                                                                                                                                                                                                                                                                                                                                                                                                                                                                                                                                                                                                                                                                                                                                                                                                                                                                                                                                                                                                                                                                                                                                                                                                                                                                                                                                                                                                                                                                                                                                                                                                                                                                |                                   |               |          |         |          |         |         |         |         |         | Appro   | oximate Shi | ipping weig | ht: 100  |
| GE-230                                                                                                                                                                                                                                                                                                                                                                                                                                                                                                                                                                                                                                                                                                                                                                                                                                                                                                                                                                                                                                                                                                                                                                                                                                                                                                                                                                                                                                                                                                                                                                                                                                                                                                                                                                                                                                                                                                                                                                                                                                                                                                                         | Dimensions/                       | Zone          | сом      |         | COL      |         | -       |         |         |         |         |             |             |          |
| Sofa                                                                                                                                                                                                                                                                                                                                                                                                                                                                                                                                                                                                                                                                                                                                                                                                                                                                                                                                                                                                                                                                                                                                                                                                                                                                                                                                                                                                                                                                                                                                                                                                                                                                                                                                                                                                                                                                                                                                                                                                                                                                                                                           | Yardage                           | Grade         | A        | В       | с        | D       | E       | F       | G       | н       | 1       | J           | к           | L        |
|                                                                                                                                                                                                                                                                                                                                                                                                                                                                                                                                                                                                                                                                                                                                                                                                                                                                                                                                                                                                                                                                                                                                                                                                                                                                                                                                                                                                                                                                                                                                                                                                                                                                                                                                                                                                                                                                                                                                                                                                                                                                                                                                | Outside:<br>72W 29D 34.5H         | ZONE 1        | \$1,857  | \$2,098 | \$2,219  | \$2,339 | \$2,460 | \$2,580 | \$2,701 | \$2,821 | \$2,942 | \$3,062     | \$3,183     | \$3,30   |
|                                                                                                                                                                                                                                                                                                                                                                                                                                                                                                                                                                                                                                                                                                                                                                                                                                                                                                                                                                                                                                                                                                                                                                                                                                                                                                                                                                                                                                                                                                                                                                                                                                                                                                                                                                                                                                                                                                                                                                                                                                                                                                                                | Inside:<br>72W 20D 15.5H          | ZONE 2        | \$1,950  | \$2,191 | \$2,311  | \$2,432 | \$2,553 | \$2,673 | \$2,794 | \$2,914 | \$3,035 | \$3,155     | \$3,276     | \$3,39   |
| Careford and a state of the state of the                                                                                                                                                                                                                                                                                                                                                                                                                                                                                                                                                                                                                                                                                                                                                                                                                                                                                                                                                                                                                                                                                                                                                                                                                                                                                                                                                                                                                                                                                                                                                                                                                                                                                                                                                                                                                                                                                                                                                                                                                                                                                       | S/H 19                            | ZONE 3        | \$2,043  | \$2,284 | \$2,404  | \$2,525 | \$2,645 | \$2,766 | \$2,886 | \$3,007 | \$3,128 | \$3,248     | \$3,369     | \$3,48   |
|                                                                                                                                                                                                                                                                                                                                                                                                                                                                                                                                                                                                                                                                                                                                                                                                                                                                                                                                                                                                                                                                                                                                                                                                                                                                                                                                                                                                                                                                                                                                                                                                                                                                                                                                                                                                                                                                                                                                                                                                                                                                                                                                | Yardages:<br>Seat: 2.25 Base: 3/4 | ZONE 4        | \$2,136  | \$2,377 | \$2,497  | \$2,618 | \$2,738 | \$2,859 | \$2,979 | \$3,100 | \$3,220 | \$3,341     | \$3,461     | \$3,58   |
|                                                                                                                                                                                                                                                                                                                                                                                                                                                                                                                                                                                                                                                                                                                                                                                                                                                                                                                                                                                                                                                                                                                                                                                                                                                                                                                                                                                                                                                                                                                                                                                                                                                                                                                                                                                                                                                                                                                                                                                                                                                                                                                                | Back: 3.75                        | ZONE 5        | \$2,228  | \$2,469 | \$2,590  | \$2,711 | \$2,831 | \$2,952 | \$3,072 | \$3,193 | \$3,313 | \$3,434     | \$3,554     | \$3,67   |
|                                                                                                                                                                                                                                                                                                                                                                                                                                                                                                                                                                                                                                                                                                                                                                                                                                                                                                                                                                                                                                                                                                                                                                                                                                                                                                                                                                                                                                                                                                                                                                                                                                                                                                                                                                                                                                                                                                                                                                                                                                                                                                                                |                                   |               |          |         |          |         |         |         |         |         | Appro   | oximate Shi | ipping weig | ht: 140  |
| GE-210L                                                                                                                                                                                                                                                                                                                                                                                                                                                                                                                                                                                                                                                                                                                                                                                                                                                                                                                                                                                                                                                                                                                                                                                                                                                                                                                                                                                                                                                                                                                                                                                                                                                                                                                                                                                                                                                                                                                                                                                                                                                                                                                        | Dimensions/                       | Zone          | сом      |         | COL      |         |         |         |         |         |         |             |             |          |
| ounge Left Arm Sitting                                                                                                                                                                                                                                                                                                                                                                                                                                                                                                                                                                                                                                                                                                                                                                                                                                                                                                                                                                                                                                                                                                                                                                                                                                                                                                                                                                                                                                                                                                                                                                                                                                                                                                                                                                                                                                                                                                                                                                                                                                                                                                         | Yardage                           | Grade         | A        | в       | C        | D       | E       | F       | G       | н       | ı       | J           | к           | L        |
| -                                                                                                                                                                                                                                                                                                                                                                                                                                                                                                                                                                                                                                                                                                                                                                                                                                                                                                                                                                                                                                                                                                                                                                                                                                                                                                                                                                                                                                                                                                                                                                                                                                                                                                                                                                                                                                                                                                                                                                                                                                                                                                                              | Outside:<br>26.5W 29D 34.5H       | ZONE 1        | \$1,254  | \$1,442 | \$1,535  | \$1,629 | \$1,723 | \$1,817 | \$1,910 | \$2,004 | \$2,098 | \$2,192     | \$2,285     | \$2,37   |
|                                                                                                                                                                                                                                                                                                                                                                                                                                                                                                                                                                                                                                                                                                                                                                                                                                                                                                                                                                                                                                                                                                                                                                                                                                                                                                                                                                                                                                                                                                                                                                                                                                                                                                                                                                                                                                                                                                                                                                                                                                                                                                                                | Inside:                           | ZONE 2        | \$1,317  | \$1,504 | \$1,598  | \$1,692 | \$1,785 | \$1,879 | \$1,973 | \$2,067 | \$2,160 | \$2,254     | \$2,348     | \$2,44   |
|                                                                                                                                                                                                                                                                                                                                                                                                                                                                                                                                                                                                                                                                                                                                                                                                                                                                                                                                                                                                                                                                                                                                                                                                                                                                                                                                                                                                                                                                                                                                                                                                                                                                                                                                                                                                                                                                                                                                                                                                                                                                                                                                | 24W 20D 15.5H<br>S/H 19 A/H       | ZONE 3        | \$1,379  | \$1,567 | \$1,661  | \$1,754 | \$1,848 | \$1,942 | \$2,036 | \$2,129 | \$2,223 | \$2,317     | \$2,411     | \$2,50   |
|                                                                                                                                                                                                                                                                                                                                                                                                                                                                                                                                                                                                                                                                                                                                                                                                                                                                                                                                                                                                                                                                                                                                                                                                                                                                                                                                                                                                                                                                                                                                                                                                                                                                                                                                                                                                                                                                                                                                                                                                                                                                                                                                | Yardages:<br>Seat: 1 Base: 1/2    | ZONE 4        | \$1,442  | \$1,630 | \$1,723  | \$1,817 | \$1,911 | \$2,005 | \$2,098 | \$2,192 | \$2,286 | \$2,380     | \$2,473     | \$2,56   |
|                                                                                                                                                                                                                                                                                                                                                                                                                                                                                                                                                                                                                                                                                                                                                                                                                                                                                                                                                                                                                                                                                                                                                                                                                                                                                                                                                                                                                                                                                                                                                                                                                                                                                                                                                                                                                                                                                                                                                                                                                                                                                                                                | Back: 2 Arm: 1.5                  | ZONE 5        | \$1,505  | \$1,692 | \$1,786  | \$1,880 | \$1,974 | \$2,067 | \$2,161 | \$2,255 | \$2,349 | \$2,442     | \$2,536     | \$2,63   |
|                                                                                                                                                                                                                                                                                                                                                                                                                                                                                                                                                                                                                                                                                                                                                                                                                                                                                                                                                                                                                                                                                                                                                                                                                                                                                                                                                                                                                                                                                                                                                                                                                                                                                                                                                                                                                                                                                                                                                                                                                                                                                                                                |                                   |               |          |         |          |         |         |         |         |         |         |             |             |          |