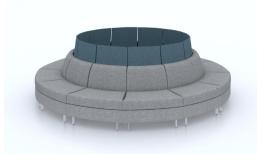

| \$5,535            | \$5,763            | \$5,990      |
|                                            | 72W 20D 34.5H<br>S/H 19<br>Yds: Seat: 2.25 Base: 3/4 |               | \$3,258<br>\$3,406 | \$3,714<br>\$3,862 | \$3,941<br>\$4,089 | \$4,169<br>\$4,317 | \$4,397<br>\$4,545 | \$4,624<br>\$4,772 | \$4,852<br>\$5,000 | \$5,080<br>\$5,228 | \$5,307<br>\$5,455 | \$5,535<br>\$5,683 | \$5,763<br>\$5,911 | \$6,138      |
|                                            | 72W 20D 34.5H<br>S/H 19                              |               |                    |                    |                    |                    |                    |                    |                    |                    |                    |                    |                    |              |



Seat Construction: Engineered Hardwood Floating Shelf: Surface- HPL; Core - Medium Density Particle Board Legs: 140 mm Height Adjustable; Material - Zamak

| GE-210LR-P                                  |                                                                                                                                                                                                                                                 |                                                                                                  |                                                                                      |                                                                                           |