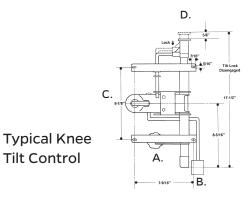

# CONTRACTOR OF CONTRACTOR CONTRACT

Seat Construction: Engineered Hardwood Floating Shelf: Surface- HPL; Core - Medium Density Particle Board Legs: 140 mm Height Adjustable; Material - Zamak

| GE-210                                                                                                                                                                                                                                                                                                                                                                                                                                                                                                                                                                                                                                                                                                                                                                                                                                                                                                                                                                                                                                                                                                                                                                                                                                                                                                                                                                                                                                                                                                                                                                                                                                                                                                                                                                                                                                                                                                                                                                                                                                                                                                                         |                                   |               |          |         |          |         |         |         |         |         |         |             |             |          |
|--------------------------------------------------------------------------------------------------------------------------------------------------------------------------------------------------------------------------------------------------------------------------------------------------------------------------------------------------------------------------------------------------------------------------------------------------------------------------------------------------------------------------------------------------------------------------------------------------------------------------------------------------------------------------------------------------------------------------------------------------------------------------------------------------------------------------------------------------------------------------------------------------------------------------------------------------------------------------------------------------------------------------------------------------------------------------------------------------------------------------------------------------------------------------------------------------------------------------------------------------------------------------------------------------------------------------------------------------------------------------------------------------------------------------------------------------------------------------------------------------------------------------------------------------------------------------------------------------------------------------------------------------------------------------------------------------------------------------------------------------------------------------------------------------------------------------------------------------------------------------------------------------------------------------------------------------------------------------------------------------------------------------------------------------------------------------------------------------------------------------------|-----------------------------------|---------------|----------|---------|----------|---------|---------|---------|---------|---------|---------|-------------|-------------|----------|
| JE-210                                                                                                                                                                                                                                                                                                                                                                                                                                                                                                                                                                                                                                                                                                                                                                                                                                                                                                                                                                                                                                                                                                                                                                                                                                                                                                                                                                                                                                                                                                                                                                                                                                                                                                                                                                                                                                                                                                                                                                                                                                                                                                                         | Dimensions/<br>Yardage            | Zone<br>Grade | СОМ<br>А | в       | COL<br>C | D       | E       | F       | G       | н       | I       | L           | к           | L        |
|                                                                                                                                                                                                                                                                                                                                                                                                                                                                                                                                                                                                                                                                                                                                                                                                                                                                                                                                                                                                                                                                                                                                                                                                                                                                                                                                                                                                                                                                                                                                                                                                                                                                                                                                                                                                                                                                                                                                                                                                                                                                                                                                | Outside:                          | ZONE 1        | \$1,136  | \$1,270 | \$1,337  | \$1,404 | \$1,471 | \$1,538 | \$1,605 | \$1,672 | \$1,739 | \$1,806     | \$1,873     | \$1,94   |
|                                                                                                                                                                                                                                                                                                                                                                                                                                                                                                                                                                                                                                                                                                                                                                                                                                                                                                                                                                                                                                                                                                                                                                                                                                                                                                                                                                                                                                                                                                                                                                                                                                                                                                                                                                                                                                                                                                                                                                                                                                                                                                                                | 24W 29D 34.5H<br>Inside:          | ZONE 2        | \$1,193  | \$1,327 | \$1,394  | \$1,461 | \$1,528 | \$1,595 | \$1,662 | \$1,729 | \$1,795 | \$1,862     | \$1,929     | \$1,99   |
| And a state of the | 24W 20D 15.5H<br>S/H 19           | ZONE 3        | \$1,250  | \$1,384 | \$1,450  | \$1,517 | \$1,584 | \$1,651 | \$1,718 | \$1,785 | \$1,852 | \$1,919     | \$1,986     | \$2,05   |
|                                                                                                                                                                                                                                                                                                                                                                                                                                                                                                                                                                                                                                                                                                                                                                                                                                                                                                                                                                                                                                                                                                                                                                                                                                                                                                                                                                                                                                                                                                                                                                                                                                                                                                                                                                                                                                                                                                                                                                                                                                                                                                                                | Yardages:                         | ZONE 4        | \$1,306  | \$1,440 | \$1,507  | \$1,574 | \$1,641 | \$1,708 | \$1,775 | \$1,842 | \$1,909 | \$1,976     | \$2,043     | \$2,11   |
|                                                                                                                                                                                                                                                                                                                                                                                                                                                                                                                                                                                                                                                                                                                                                                                                                                                                                                                                                                                                                                                                                                                                                                                                                                                                                                                                                                                                                                                                                                                                                                                                                                                                                                                                                                                                                                                                                                                                                                                                                                                                                                                                | Seat: 1 Base: 1/2<br>Back: 2      | ZONE 5        | \$1,363  | \$1,497 | \$1,564  | \$1,631 | \$1,698 | \$1,765 | \$1,832 | \$1,899 | \$1,966 | \$2,033     | \$2,100     | \$2,16   |
|                                                                                                                                                                                                                                                                                                                                                                                                                                                                                                                                                                                                                                                                                                                                                                                                                                                                                                                                                                                                                                                                                                                                                                                                                                                                                                                                                                                                                                                                                                                                                                                                                                                                                                                                                                                                                                                                                                                                                                                                                                                                                                                                |                                   |               | J        | U       | Į        | L.      |         |         | J.      | J.      | Арр     | roximate S  | hipping we  | ight: 55 |
| 6E-220<br>ove seat                                                                                                                                                                                                                                                                                                                                                                                                                                                                                                                                                                                                                                                                                                                                                                                                                                                                                                                                                                                                                                                                                                                                                                                                                                                                                                                                                                                                                                                                                                                                                                                                                                                                                                                                                                                                                                                                                                                                                                                                                                                                                                             | Dimensions/<br>Yardage            | Zone<br>Grade | COM<br>A | в       | COL<br>C | D       | E       | F       | G       | н       | I       | J           | к           | L        |
|                                                                                                                                                                                                                                                                                                                                                                                                                                                                                                                                                                                                                                                                                                                                                                                                                                                                                                                                                                                                                                                                                                                                                                                                                                                                                                                                                                                                                                                                                                                                                                                                                                                                                                                                                                                                                                                                                                                                                                                                                                                                                                                                | Outside:                          | ZONE 1        | \$1,586  | \$1,774 | \$1,867  | \$1,961 | \$2,055 | \$2,149 | \$2,242 | \$2,336 | \$2,430 | \$2,524     | \$2,617     | \$2,71   |
|                                                                                                                                                                                                                                                                                                                                                                                                                                                                                                                                                                                                                                                                                                                                                                                                                                                                                                                                                                                                                                                                                                                                                                                                                                                                                                                                                                                                                                                                                                                                                                                                                                                                                                                                                                                                                                                                                                                                                                                                                                                                                                                                | 48W 29D 34.5H<br>Inside:          | ZONE 2        | \$1,665  | \$1,853 | \$1,947  | \$2,040 | \$2,134 | \$2,228 | \$2,322 | \$2,415 | \$2,509 | \$2,603     | \$2,697     | \$2,79   |
|                                                                                                                                                                                                                                                                                                                                                                                                                                                                                                                                                                                                                                                                                                                                                                                                                                                                                                                                                                                                                                                                                                                                                                                                                                                                                                                                                                                                                                                                                                                                                                                                                                                                                                                                                                                                                                                                                                                                                                                                                                                                                                                                | 48W 20D 15.5H<br>S/H 19           | ZONE 3        | \$1,745  | \$1,932 | \$2,026  | \$2,120 | \$2,213 | \$2,307 | \$2,401 | \$2,495 | \$2,588 | \$2,682     | \$2,776     | \$2,87   |
|                                                                                                                                                                                                                                                                                                                                                                                                                                                                                                                                                                                                                                                                                                                                                                                                                                                                                                                                                                                                                                                                                                                                                                                                                                                                                                                                                                                                                                                                                                                                                                                                                                                                                                                                                                                                                                                                                                                                                                                                                                                                                                                                | Yardages:<br>Seat: 1.5 Base: 3/4  | ZONE 4        | \$1,824  | \$2,011 | \$2,105  | \$2,199 | \$2,293 | \$2,386 | \$2,480 | \$2,574 | \$2,668 | \$2,761     | \$2,855     | \$2,94   |
|                                                                                                                                                                                                                                                                                                                                                                                                                                                                                                                                                                                                                                                                                                                                                                                                                                                                                                                                                                                                                                                                                                                                                                                                                                                                                                                                                                                                                                                                                                                                                                                                                                                                                                                                                                                                                                                                                                                                                                                                                                                                                                                                | Back: 3                           | ZONE 5        | \$1,903  | \$2,091 | \$2,184  | \$2,278 | \$2,372 | \$2,466 | \$2,559 | \$2,653 | \$2,747 | \$2,841     | \$2,934     | \$3,02   |
|                                                                                                                                                                                                                                                                                                                                                                                                                                                                                                                                                                                                                                                                                                                                                                                                                                                                                                                                                                                                                                                                                                                                                                                                                                                                                                                                                                                                                                                                                                                                                                                                                                                                                                                                                                                                                                                                                                                                                                                                                                                                                                                                |                                   |               |          |         |          |         |         |         |         |         | Appro   | oximate Shi | ipping weig | ht: 100  |
| GE-230                                                                                                                                                                                                                                                                                                                                                                                                                                                                                                                                                                                                                                                                                                                                                                                                                                                                                                                                                                                                                                                                                                                                                                                                                                                                                                                                                                                                                                                                                                                                                                                                                                                                                                                                                                                                                                                                                                                                                                                                                                                                                                                         | Dimensions/                       | Zone          | сом      |         | COL      |         | -       |         |         |         |         |             |             |          |
| Sofa                                                                                                                                                                                                                                                                                                                                                                                                                                                                                                                                                                                                                                                                                                                                                                                                                                                                                                                                                                                                                                                                                                                                                                                                                                                                                                                                                                                                                                                                                                                                                                                                                                                                                                                                                                                                                                                                                                                                                                                                                                                                                                                           | Yardage                           | Grade         | A        | В       | с        | D       | E       | F       | G       | н       | 1       | J           | к           | L        |
|                                                                                                                                                                                                                                                                                                                                                                                                                                                                                                                                                                                                                                                                                                                                                                                                                                                                                                                                                                                                                                                                                                                                                                                                                                                                                                                                                                                                                                                                                                                                                                                                                                                                                                                                                                                                                                                                                                                                                                                                                                                                                                                                | Outside:<br>72W 29D 34.5H         | ZONE 1        | \$1,857  | \$2,098 | \$2,219  | \$2,339 | \$2,460 | \$2,580 | \$2,701 | \$2,821 | \$2,942 | \$3,062     | \$3,183     | \$3,30   |
|                                                                                                                                                                                                                                                                                                                                                                                                                                                                                                                                                                                                                                                                                                                                                                                                                                                                                                                                                                                                                                                                                                                                                                                                                                                                                                                                                                                                                                                                                                                                                                                                                                                                                                                                                                                                                                                                                                                                                                                                                                                                                                                                | Inside:<br>72W 20D 15.5H          | ZONE 2        | \$1,950  | \$2,191 | \$2,311  | \$2,432 | \$2,553 | \$2,673 | \$2,794 | \$2,914 | \$3,035 | \$3,155     | \$3,276     | \$3,39   |
| Careford and a state of the state of the                                                                                                                                                                                                                                                                                                                                                                                                                                                                                                                                                                                                                                                                                                                                                                                                                                                                                                                                                                                                                                                                                                                                                                                                                                                                                                                                                                                                                                                                                                                                                                                                                                                                                                                                                                                                                                                                                                                                                                                                                                                                                       | S/H 19                            | ZONE 3        | \$2,043  | \$2,284 | \$2,404  | \$2,525 | \$2,645 | \$2,766 | \$2,886 | \$3,007 | \$3,128 | \$3,248     | \$3,369     | \$3,48   |
|                                                                                                                                                                                                                                                                                                                                                                                                                                                                                                                                                                                                                                                                                                                                                                                                                                                                                                                                                                                                                                                                                                                                                                                                                                                                                                                                                                                                                                                                                                                                                                                                                                                                                                                                                                                                                                                                                                                                                                                                                                                                                                                                | Yardages:<br>Seat: 2.25 Base: 3/4 | ZONE 4        | \$2,136  | \$2,377 | \$2,497  | \$2,618 | \$2,738 | \$2,859 | \$2,979 | \$3,100 | \$3,220 | \$3,341     | \$3,461     | \$3,58   |
|                                                                                                                                                                                                                                                                                                                                                                                                                                                                                                                                                                                                                                                                                                                                                                                                                                                                                                                                                                                                                                                                                                                                                                                                                                                                                                                                                                                                                                                                                                                                                                                                                                                                                                                                                                                                                                                                                                                                                                                                                                                                                                                                | Back: 3.75                        | ZONE 5        | \$2,228  | \$2,469 | \$2,590  | \$2,711 | \$2,831 | \$2,952 | \$3,072 | \$3,193 | \$3,313 | \$3,434     | \$3,554     | \$3,67   |
|                                                                                                                                                                                                                                                                                                                                                                                                                                                                                                                                                                                                                                                                                                                                                                                                                                                                                                                                                                                                                                                                                                                                                                                                                                                                                                                                                                                                                                                                                                                                                                                                                                                                                                                                                                                                                                                                                                                                                                                                                                                                                                                                |                                   |               |          |         |          |         |         |         |         |         | Appro   | oximate Shi | ipping weig | ht: 140  |
| GE-210L                                                                                                                                                                                                                                                                                                                                                                                                                                                                                                                                                                                                                                                                                                                                                                                                                                                                                                                                                                                                                                                                                                                                                                                                                                                                                                                                                                                                                                                                                                                                                                                                                                                                                                                                                                                                                                                                                                                                                                                                                                                                                                                        | Dimensions/                       | Zone          | сом      |         | COL      |         |         |         |         |         |         |             |             |          |
| ounge Left Arm Sitting                                                                                                                                                                                                                                                                                                                                                                                                                                                                                                                                                                                                                                                                                                                                                                                                                                                                                                                                                                                                                                                                                                                                                                                                                                                                                                                                                                                                                                                                                                                                                                                                                                                                                                                                                                                                                                                                                                                                                                                                                                                                                                         | Yardage                           | Grade         | A        | в       | C        | D       | E       | F       | G       | н       | ı       | J           | к           | L        |
| -                                                                                                                                                                                                                                                                                                                                                                                                                                                                                                                                                                                                                                                                                                                                                                                                                                                                                                                                                                                                                                                                                                                                                                                                                                                                                                                                                                                                                                                                                                                                                                                                                                                                                                                                                                                                                                                                                                                                                                                                                                                                                                                              | Outside:<br>26.5W 29D 34.5H       | ZONE 1        | \$1,254  | \$1,442 | \$1,535  | \$1,629 | \$1,723 | \$1,817 | \$1,910 | \$2,004 | \$2,098 | \$2,192     | \$2,285     | \$2,37   |
|                                                                                                                                                                                                                                                                                                                                                                                                                                                                                                                                                                                                                                                                                                                                                                                                                                                                                                                                                                                                                                                                                                                                                                                                                                                                                                                                                                                                                                                                                                                                                                                                                                                                                                                                                                                                                                                                                                                                                                                                                                                                                                                                | Inside:                           | ZONE 2        | \$1,317  | \$1,504 | \$1,598  | \$1,692 | \$1,785 | \$1,879 | \$1,973 | \$2,067 | \$2,160 | \$2,254     | \$2,348     | \$2,44   |
|                                                                                                                                                                                                                                                                                                                                                                                                                                                                                                                                                                                                                                                                                                                                                                                                                                                                                                                                                                                                                                                                                                                                                                                                                                                                                                                                                                                                                                                                                                                                                                                                                                                                                                                                                                                                                                                                                                                                                                                                                                                                                                                                | 24W 20D 15.5H<br>S/H 19 A/H       | ZONE 3        | \$1,379  | \$1,567 | \$1,661  | \$1,754 | \$1,848 | \$1,942 | \$2,036 | \$2,129 | \$2,223 | \$2,317     | \$2,411     | \$2,50   |
|                                                                                                                                                                                                                                                                                                                                                                                                                                                                                                                                                                                                                                                                                                                                                                                                                                                                                                                                                                                                                                                                                                                                                                                                                                                                                                                                                                                                                                                                                                                                                                                                                                                                                                                                                                                                                                                                                                                                                                                                                                                                                                                                | Yardages:<br>Seat: 1 Base: 1/2    | ZONE 4        | \$1,442  | \$1,630 | \$1,723  | \$1,817 | \$1,911 | \$2,005 | \$2,098 | \$2,192 | \$2,286 | \$2,380     | \$2,473     | \$2,56   |
|                                                                                                                                                                                                                                                                                                                                                                                                                                                                                                                                                                                                                                                                                                                                                                                                                                                                                                                                                                                                                                                                                                                                                                                                                                                                                                                                                                                                                                                                                                                                                                                                                                                                                                                                                                                                                                                                                                                                                                                                                                                                                                                                | Back: 2 Arm: 1.5                  | ZONE 5        | \$1,505  | \$1,692 | \$1,786  | \$1,880 | \$1,974 | \$2,067 | \$2,161 | \$2,255 | \$2,349 | \$2,442     | \$2,536     | \$2,63   |
|                                                                                                                                                                                                                                                                                                                                                                                                                                                                                                                                                                                                                                                                                                                                                                                                                                                                                                                                                                                                                                                                                                                                                                                                                                                                                                                                                                                                                                                                                                                                                                                                                                                                                                                                                                                                                                                                                                                                                                                                                                                                                                                                |                                   |               |          |         |          |         |         |         |         |         |         |             |             |          |