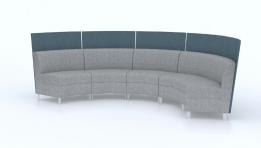

# CONTRACTOR OF CONTRACTOR CONTRACT

Seat Construction: Engineered Hardwood Floating Shelf: Surface- HPL; Core - Medium Density Particle Board Legs: 140 mm Height Adjustable; Material - Zamak

| GE-210                                                                                                                                                                                                                                                                                                                                                                                                                                                                                                                                                                                                                                                                                                                                                                                                                                                                                                                                                                                                                                                                                                                                                                                                                                                                                                                                                                                                                                                                                                                                                                                                                                                                                                                                                                                                                                                                                                                                                                                                                                                                                                                         |                                   |               |          |         |          |         |         |         |         |         |         |             |             |          |
|--------------------------------------------------------------------------------------------------------------------------------------------------------------------------------------------------------------------------------------------------------------------------------------------------------------------------------------------------------------------------------------------------------------------------------------------------------------------------------------------------------------------------------------------------------------------------------------------------------------------------------------------------------------------------------------------------------------------------------------------------------------------------------------------------------------------------------------------------------------------------------------------------------------------------------------------------------------------------------------------------------------------------------------------------------------------------------------------------------------------------------------------------------------------------------------------------------------------------------------------------------------------------------------------------------------------------------------------------------------------------------------------------------------------------------------------------------------------------------------------------------------------------------------------------------------------------------------------------------------------------------------------------------------------------------------------------------------------------------------------------------------------------------------------------------------------------------------------------------------------------------------------------------------------------------------------------------------------------------------------------------------------------------------------------------------------------------------------------------------------------------|-----------------------------------|---------------|----------|---------|----------|---------|---------|---------|---------|---------|---------|-------------|-------------|----------|
| JE-210                                                                                                                                                                                                                                                                                                                                                                                                                                                                                                                                                                                                                                                                                                                                                                                                                                                                                                                                                                                                                                                                                                                                                                                                                                                                                                                                                                                                                                                                                                                                                                                                                                                                                                                                                                                                                                                                                                                                                                                                                                                                                                                         | Dimensions/<br>Yardage            | Zone<br>Grade | СОМ<br>А | в       | COL<br>C | D       | E       | F       | G       | н       | I       | L           | к           | L        |
|                                                                                                                                                                                                                                                                                                                                                                                                                                                                                                                                                                                                                                                                                                                                                                                                                                                                                                                                                                                                                                                                                                                                                                                                                                                                                                                                                                                                                                                                                                                                                                                                                                                                                                                                                                                                                                                                                                                                                                                                                                                                                                                                | Outside:                          | ZONE 1        | \$1,136  | \$1,270 | \$1,337  | \$1,404 | \$1,471 | \$1,538 | \$1,605 | \$1,672 | \$1,739 | \$1,806     | \$1,873     | \$1,94   |
|                                                                                                                                                                                                                                                                                                                                                                                                                                                                                                                                                                                                                                                                                                                                                                                                                                                                                                                                                                                                                                                                                                                                                                                                                                                                                                                                                                                                                                                                                                                                                                                                                                                                                                                                                                                                                                                                                                                                                                                                                                                                                                                                | 24W 29D 34.5H<br>Inside:          | ZONE 2        | \$1,193  | \$1,327 | \$1,394  | \$1,461 | \$1,528 | \$1,595 | \$1,662 | \$1,729 | \$1,795 | \$1,862     | \$1,929     | \$1,99   |
| And a state of the | 24W 20D 15.5H<br>S/H 19           | ZONE 3        | \$1,250  | \$1,384 | \$1,450  | \$1,517 | \$1,584 | \$1,651 | \$1,718 | \$1,785 | \$1,852 | \$1,919     | \$1,986     | \$2,05   |
|                                                                                                                                                                                                                                                                                                                                                                                                                                                                                                                                                                                                                                                                                                                                                                                                                                                                                                                                                                                                                                                                                                                                                                                                                                                                                                                                                                                                                                                                                                                                                                                                                                                                                                                                                                                                                                                                                                                                                                                                                                                                                                                                | Yardages:                         | ZONE 4        | \$1,306  | \$1,440 | \$1,507  | \$1,574 | \$1,641 | \$1,708 | \$1,775 | \$1,842 | \$1,909 | \$1,976     | \$2,043     | \$2,11   |
|                                                                                                                                                                                                                                                                                                                                                                                                                                                                                                                                                                                                                                                                                                                                                                                                                                                                                                                                                                                                                                                                                                                                                                                                                                                                                                                                                                                                                                                                                                                                                                                                                                                                                                                                                                                                                                                                                                                                                                                                                                                                                                                                | Seat: 1 Base: 1/2<br>Back: 2      | ZONE 5        | \$1,363  | \$1,497 | \$1,564  | \$1,631 | \$1,698 | \$1,765 | \$1,832 | \$1,899 | \$1,966 | \$2,033     | \$2,100     | \$2,16   |
|                                                                                                                                                                                                                                                                                                                                                                                                                                                                                                                                                                                                                                                                                                                                                                                                                                                                                                                                                                                                                                                                                                                                                                                                                                                                                                                                                                                                                                                                                                                                                                                                                                                                                                                                                                                                                                                                                                                                                                                                                                                                                                                                |                                   |               | J        | U       | Į        | L.      |         |         | J.      | J.      | Арр     | roximate S  | hipping we  | ight: 55 |
| 6E-220<br>ove seat                                                                                                                                                                                                                                                                                                                                                                                                                                                                                                                                                                                                                                                                                                                                                                                                                                                                                                                                                                                                                                                                                                                                                                                                                                                                                                                                                                                                                                                                                                                                                                                                                                                                                                                                                                                                                                                                                                                                                                                                                                                                                                             | Dimensions/<br>Yardage            | Zone<br>Grade | COM<br>A | в       | COL<br>C | D       | E       | F       | G       | н       | I       | J           | к           | L        |
|                                                                                                                                                                                                                                                                                                                                                                                                                                                                                                                                                                                                                                                                                                                                                                                                                                                                                                                                                                                                                                                                                                                                                                                                                                                                                                                                                                                                                                                                                                                                                                                                                                                                                                                                                                                                                                                                                                                                                                                                                                                                                                                                | Outside:                          | ZONE 1        | \$1,586  | \$1,774 | \$1,867  | \$1,961 | \$2,055 | \$2,149 | \$2,242 | \$2,336 | \$2,430 | \$2,524     | \$2,617     | \$2,71   |
|                                                                                                                                                                                                                                                                                                                                                                                                                                                                                                                                                                                                                                                                                                                                                                                                                                                                                                                                                                                                                                                                                                                                                                                                                                                                                                                                                                                                                                                                                                                                                                                                                                                                                                                                                                                                                                                                                                                                                                                                                                                                                                                                | 48W 29D 34.5H<br>Inside:          | ZONE 2        | \$1,665  | \$1,853 | \$1,947  | \$2,040 | \$2,134 | \$2,228 | \$2,322 | \$2,415 | \$2,509 | \$2,603     | \$2,697     | \$2,79   |
|                                                                                                                                                                                                                                                                                                                                                                                                                                                                                                                                                                                                                                                                                                                                                                                                                                                                                                                                                                                                                                                                                                                                                                                                                                                                                                                                                                                                                                                                                                                                                                                                                                                                                                                                                                                                                                                                                                                                                                                                                                                                                                                                | 48W 20D 15.5H<br>S/H 19           | ZONE 3        | \$1,745  | \$1,932 | \$2,026  | \$2,120 | \$2,213 | \$2,307 | \$2,401 | \$2,495 | \$2,588 | \$2,682     | \$2,776     | \$2,87   |
|                                                                                                                                                                                                                                                                                                                                                                                                                                                                                                                                                                                                                                                                                                                                                                                                                                                                                                                                                                                                                                                                                                                                                                                                                                                                                                                                                                                                                                                                                                                                                                                                                                                                                                                                                                                                                                                                                                                                                                                                                                                                                                                                | Yardages:<br>Seat: 1.5 Base: 3/4  | ZONE 4        | \$1,824  | \$2,011 | \$2,105  | \$2,199 | \$2,293 | \$2,386 | \$2,480 | \$2,574 | \$2,668 | \$2,761     | \$2,855     | \$2,94   |
|                                                                                                                                                                                                                                                                                                                                                                                                                                                                                                                                                                                                                                                                                                                                                                                                                                                                                                                                                                                                                                                                                                                                                                                                                                                                                                                                                                                                                                                                                                                                                                                                                                                                                                                                                                                                                                                                                                                                                                                                                                                                                                                                | Back: 3                           | ZONE 5        | \$1,903  | \$2,091 | \$2,184  | \$2,278 | \$2,372 | \$2,466 | \$2,559 | \$2,653 | \$2,747 | \$2,841     | \$2,934     | \$3,02   |
|                                                                                                                                                                                                                                                                                                                                                                                                                                                                                                                                                                                                                                                                                                                                                                                                                                                                                                                                                                                                                                                                                                                                                                                                                                                                                                                                                                                                                                                                                                                                                                                                                                                                                                                                                                                                                                                                                                                                                                                                                                                                                                                                |                                   |               |          |         |          |         |         |         |         |         | Appro   | oximate Shi | ipping weig | ht: 100  |
| GE-230                                                                                                                                                                                                                                                                                                                                                                                                                                                                                                                                                                                                                                                                                                                                                                                                                                                                                                                                                                                                                                                                                                                                                                                                                                                                                                                                                                                                                                                                                                                                                                                                                                                                                                                                                                                                                                                                                                                                                                                                                                                                                                                         | Dimensions/                       | Zone          | сом      |         | COL      |         | -       |         |         |         |         |             |             |          |
| Sofa                                                                                                                                                                                                                                                                                                                                                                                                                                                                                                                                                                                                                                                                                                                                                                                                                                                                                                                                                                                                                                                                                                                                                                                                                                                                                                                                                                                                                                                                                                                                                                                                                                                                                                                                                                                                                                                                                                                                                                                                                                                                                                                           | Yardage                           | Grade         | A        | В       | с        | D       | E       | F       | G       | н       | 1       | J           | к           | L        |
|                                                                                                                                                                                                                                                                                                                                                                                                                                                                                                                                                                                                                                                                                                                                                                                                                                                                                                                                                                                                                                                                                                                                                                                                                                                                                                                                                                                                                                                                                                                                                                                                                                                                                                                                                                                                                                                                                                                                                                                                                                                                                                                                | Outside:<br>72W 29D 34.5H         | ZONE 1        | \$1,857  | \$2,098 | \$2,219  | \$2,339 | \$2,460 | \$2,580 | \$2,701 | \$2,821 | \$2,942 | \$3,062     | \$3,183     | \$3,30   |
|                                                                                                                                                                                                                                                                                                                                                                                                                                                                                                                                                                                                                                                                                                                                                                                                                                                                                                                                                                                                                                                                                                                                                                                                                                                                                                                                                                                                                                                                                                                                                                                                                                                                                                                                                                                                                                                                                                                                                                                                                                                                                                                                | Inside:<br>72W 20D 15.5H          | ZONE 2        | \$1,950  | \$2,191 | \$2,311  | \$2,432 | \$2,553 | \$2,673 | \$2,794 | \$2,914 | \$3,035 | \$3,155     | \$3,276     | \$3,39   |
| Careford and a state of the state of the                                                                                                                                                                                                                                                                                                                                                                                                                                                                                                                                                                                                                                                                                                                                                                                                                                                                                                                                                                                                                                                                                                                                                                                                                                                                                                                                                                                                                                                                                                                                                                                                                                                                                                                                                                                                                                                                                                                                                                                                                                                                                       | S/H 19                            | ZONE 3        | \$2,043  | \$2,284 | \$2,404  | \$2,525 | \$2,645 | \$2,766 | \$2,886 | \$3,007 | \$3,128 | \$3,248     | \$3,369     | \$3,48   |
|                                                                                                                                                                                                                                                                                                                                                                                                                                                                                                                                                                                                                                                                                                                                                                                                                                                                                                                                                                                                                                                                                                                                                                                                                                                                                                                                                                                                                                                                                                                                                                                                                                                                                                                                                                                                                                                                                                                                                                                                                                                                                                                                | Yardages:<br>Seat: 2.25 Base: 3/4 | ZONE 4        | \$2,136  | \$2,377 | \$2,497  | \$2,618 | \$2,738 | \$2,859 | \$2,979 | \$3,100 | \$3,220 | \$3,341     | \$3,461     | \$3,58   |
|                                                                                                                                                                                                                                                                                                                                                                                                                                                                                                                                                                                                                                                                                                                                                                                                                                                                                                                                                                                                                                                                                                                                                                                                                                                                                                                                                                                                                                                                                                                                                                                                                                                                                                                                                                                                                                                                                                                                                                                                                                                                                                                                | Back: 3.75                        | ZONE 5        | \$2,228  | \$2,469 | \$2,590  | \$2,711 | \$2,831 | \$2,952 | \$3,072 | \$3,193 | \$3,313 | \$3,434     | \$3,554     | \$3,67   |
|                                                                                                                                                                                                                                                                                                                                                                                                                                                                                                                                                                                                                                                                                                                                                                                                                                                                                                                                                                                                                                                                                                                                                                                                                                                                                                                                                                                                                                                                                                                                                                                                                                                                                                                                                                                                                                                                                                                                                                                                                                                                                                                                |                                   |               |          |         |          |         |         |         |         |         | Appro   | oximate Shi | ipping weig | ht: 140  |
| GE-210L                                                                                                                                                                                                                                                                                                                                                                                                                                                                                                                                                                                                                                                                                                                                                                                                                                                                                                                                                                                                                                                                                                                                                                                                                                                                                                                                                                                                                                                                                                                                                                                                                                                                                                                                                                                                                                                                                                                                                                                                                                                                                                                        | Dimensions/                       | Zone          | сом      |         | COL      |         |         |         |         |         |         |             |             |          |
| ounge Left Arm Sitting                                                                                                                                                                                                                                                                                                                                                                                                                                                                                                                                                                                                                                                                                                                                                                                                                                                                                                                                                                                                                                                                                                                                                                                                                                                                                                                                                                                                                                                                                                                                                                                                                                                                                                                                                                                                                                                                                                                                                                                                                                                                                                         | Yardage                           | Grade         | A        | в       | C        | D       | E       | F       | G       | н       | ı       | J           | к           | L        |
| -                                                                                                                                                                                                                                                                                                                                                                                                                                                                                                                                                                                                                                                                                                                                                                                                                                                                                                                                                                                                                                                                                                                                                                                                                                                                                                                                                                                                                                                                                                                                                                                                                                                                                                                                                                                                                                                                                                                                                                                                                                                                                                                              | Outside:<br>26.5W 29D 34.5H       | ZONE 1        | \$1,254  | \$1,442 | \$1,535  | \$1,629 | \$1,723 | \$1,817 | \$1,910 | \$2,004 | \$2,098 | \$2,192     | \$2,285     | \$2,37   |
|                                                                                                                                                                                                                                                                                                                                                                                                                                                                                                                                                                                                                                                                                                                                                                                                                                                                                                                                                                                                                                                                                                                                                                                                                                                                                                                                                                                                                                                                                                                                                                                                                                                                                                                                                                                                                                                                                                                                                                                                                                                                                                                                | Inside:                           | ZONE 2        | \$1,317  | \$1,504 | \$1,598  | \$1,692 | \$1,785 | \$1,879 | \$1,973 | \$2,067 | \$2,160 | \$2,254     | \$2,348     | \$2,44   |
|                                                                                                                                                                                                                                                                                                                                                                                                                                                                                                                                                                                                                                                                                                                                                                                                                                                                                                                                                                                                                                                                                                                                                                                                                                                                                                                                                                                                                                                                                                                                                                                                                                                                                                                                                                                                                                                                                                                                                                                                                                                                                                                                | 24W 20D 15.5H<br>S/H 19 A/H       | ZONE 3        | \$1,379  | \$1,567 | \$1,661  | \$1,754 | \$1,848 | \$1,942 | \$2,036 | \$2,129 | \$2,223 | \$2,317     | \$2,411     | \$2,50   |
|                                                                                                                                                                                                                                                                                                                                                                                                                                                                                                                                                                                                                                                                                                                                                                                                                                                                                                                                                                                                                                                                                                                                                                                                                                                                                                                                                                                                                                                                                                                                                                                                                                                                                                                                                                                                                                                                                                                                                                                                                                                                                                                                | Yardages:<br>Seat: 1 Base: 1/2    | ZONE 4        | \$1,442  | \$1,630 | \$1,723  | \$1,817 | \$1,911 | \$2,005 | \$2,098 | \$2,192 | \$2,286 | \$2,380     | \$2,473     | \$2,56   |
|                                                                                                                                                                                                                                                                                                                                                                                                                                                                                                                                                                                                                                                                                                                                                                                                                                                                                                                                                                                                                                                                                                                                                                                                                                                                                                                                                                                                                                                                                                                                                                                                                                                                                                                                                                                                                                                                                                                                                                                                                                                                                                                                | Back: 2 Arm: 1.5                  | ZONE 5        | \$1,505  | \$1,692 | \$1,786  | \$1,880 | \$1,974 | \$2,067 | \$2,161 | \$2,255 | \$2,349 | \$2,442     | \$2,536     | \$2,63   |
|                                                                                                                                                                                                                                                                                                                                                                                                                                                                                                                                                                                                                                                                                                                                                                                                                                                                                                                                                                                                                                                                                                                                                                                                                                                                                                                                                                                                                                                                                                                                                                                                                                                                                                                                                                                                                                                                                                                                                                                                                                                                                                                                |                                   |               |          |         |          |         |         |         |         |         |         |             |             |          |

Seat Construction: Engineered Hardwood Floating Shelf: Surface- HPL; Core - Medium Density Particle Board Legs: 140 mm Height Adjustable; Material - Zamak

| GE-210R<br>Lounge Right Arm Sitting   | Dimensions/<br>Yardage            | Zone<br>Grade | COM<br>A | в       | COL<br>C | D       | E       | F       | G       | н       | I       | L           | к           | L           |
|---------------------------------------|-----------------------------------|---------------|----------|---------|----------|---------|---------|---------|---------|---------|---------|-------------|-------------|-------------|
|                                       | Outside:                          | ZONE 1        | \$1,254  | \$1,442 | \$1,535  | \$1,629 | \$1,723 | \$1,817 | \$1,910 | \$2,004 | \$2,098 | \$2,192     | \$2,285     | \$2,379     |
|                                       | 26.5W 29D 34.5H<br>Inside:        | ZONE 2        | \$1,317  | \$1,504 | \$1,598  | \$1,692 | \$1,785 | \$1,879 | \$1,973 | \$2,067 | \$2,160 | \$2,254     | \$2,348     | \$2,442     |
|                                       | 24W 20D 15.5H<br>S/H 19 A/H       | ZONE 3        | \$1,379  | \$1,567 | \$1,661  | \$1,754 | \$1,848 | \$1,942 | \$2,036 | \$2,129 | \$2,223 | \$2,317     | \$2,411     | \$2,504     |
|                                       | Yardages:<br>Seat: 1 Base: 1/2    | ZONE 4        | \$1,442  | \$1,630 | \$1,723  | \$1,817 | \$1,911 | \$2,005 | \$2,098 | \$2,192 | \$2,286 | \$2,380     | \$2,473     | \$2,567     |
|                                       | Back: 2 Arm: 1.5                  | ZONE 5        | \$1,505  | \$1,692 | \$1,786  | \$1,880 | \$1,974 | \$2,067 | \$2,161 | \$2,255 | \$2,349 | \$2,442     | \$2,536     | \$2,630     |
|                                       |                                   |               |          |         |          |         |         |         |         |         | Арри    | roximate Sl | hipping wei | ght: 60 lb  |
| GE-220L<br>Love Seat Left Arm Sitting | Dimensions/<br>Yardage            | Zone<br>Grade | COM<br>A | в       | COL<br>C | D       | E       | F       | G       | н       | I       | L           | к           | L           |
|                                       | Outside:                          | ZONE 1        | \$1,704  | \$1,945 | \$2,066  | \$2,186 | \$2,307 | \$2,427 | \$2,548 | \$2,668 | \$2,789 | \$2,909     | \$3,030     | \$3,150     |
|                                       | 50.5W 29D 34.5H<br>Inside:        | ZONE 2        | \$1,789  | \$2,030 | \$2,151  | \$2,271 | \$2,392 | \$2,512 | \$2,633 | \$2,753 | \$2,874 | \$2,995     | \$3,115     | \$3,236     |
| Charles and and and and               | 48W 20D 15.5H<br>S/H 19           | ZONE 3        | \$1,874  | \$2,115 | \$2,236  | \$2,357 | \$2,477 | \$2,598 | \$2,718 | \$2,839 | \$2,959 | \$3,080     | \$3,200     | \$3,321     |
|                                       | Yardages:<br>Seat: 1.5 Base: 3/4  | ZONE 4        | \$1,960  | \$2,201 | \$2,321  | \$2,442 | \$2,562 | \$2,683 | \$2,803 | \$2,924 | \$3,044 | \$3,165     | \$3,285     | \$3,406     |
|                                       | Back: 3 Arm: 1.5                  | ZONE 5        | \$2,045  | \$2,286 | \$2,406  | \$2,527 | \$2,647 | \$2,768 | \$2,889 | \$3,009 | \$3,130 | \$3,250     | \$3,371     | \$3,491     |
|                                       |                                   |               |          |         |          |         |         |         |         |         | Appro   | ximate Shi  | pping weig  | ht: 105 lbs |
| GE-220R                               | Dimensions/                       | Zone          | сом      |         | COL      |         |         |         |         |         |         |             |             |             |
| Love Seat Right Arm Sitting           | Yardage                           | Grade         | A        | В       | C        | D       | E       | F       | G       | н       | I       | J           | к           | L           |
|                                       | Outside:<br>50.5W 29D 34.5H       | ZONE 1        | \$1,704  | \$1,945 | \$2,066  | \$2,186 | \$2,307 | \$2,427 | \$2,548 | \$2,668 | \$2,789 | \$2,909     | \$3,030     | \$3,150     |
|                                       | Inside:                           | ZONE 2        | \$1,789  | \$2,030 | \$2,151  | \$2,271 | \$2,392 | \$2,512 | \$2,633 | \$2,753 | \$2,874 | \$2,995     | \$3,115     | \$3,236     |
|                                       | 48W 20D 15.5H<br>S/H 19           | ZONE 3        | \$1,874  | \$2,115 | \$2,236  | \$2,357 | \$2,477 | \$2,598 | \$2,718 | \$2,839 | \$2,959 | \$3,080     | \$3,200     | \$3,321     |
|                                       | Yardages:<br>Seat: 1.5 Base: 3/4  | ZONE 4        | \$1,960  | \$2,201 | \$2,321  | \$2,442 | \$2,562 | \$2,683 | \$2,803 | \$2,924 | \$3,044 | \$3,165     | \$3,285     | \$3,406     |
| 1                                     | Back: 3 Arm: 1.5                  | ZONE 5        | \$2,045  | \$2,286 | \$2,406  | \$2,527 | \$2,647 | \$2,768 | \$2,889 | \$3,009 | \$3,130 | \$3,250     | \$3,371     | \$3,491     |
|                                       |                                   |               |          |         | ļ.       | ļ.      | Ų       | Į.      | ļ.      |         | Appro   | ximate Shi  | pping weig  | ht: 105 lbs |
| GE-230L                               | Dimensions/                       | Zone          | сом      |         | COL      |         |         |         |         |         |         |             |             |             |
| Sofa Left Arm Sitting                 | Yardage                           | Grade         | A        | В       | C        | D       | E       | F       | G       | н       | I       | J           | к           | L           |
|                                       | Outside:<br>74.5W 29D 34.5H       | ZONE 1        | \$1,974  | \$2,269 | \$2,416  | \$2,563 | \$2,711 | \$2,858 | \$3,005 | \$3,153 | \$3,300 | \$3,447     | \$3,595     | \$3,742     |
|                                       | Inside:                           | ZONE 2        | \$2,073  | \$2,367 | \$2,515  | \$2,662 | \$2,809 | \$2,957 | \$3,104 | \$3,251 | \$3,399 | \$3,546     | \$3,693     | \$3,841     |
|                                       | 72W 20D 15.5H<br>S/H 19           | ZONE 3        | \$2,171  | \$2,466 | \$2,613  | \$2,761 | \$2,908 | \$3,055 | \$3,203 | \$3,350 | \$3,497 | \$3,645     | \$3,792     | \$3,939     |
|                                       | Yardages:<br>Seat: 2.25 Base: 3/4 | ZONE 4        | \$2,270  | \$2,565 | \$2,712  | \$2,859 | \$3,007 | \$3,154 | \$3,301 | \$3,449 | \$3,596 | \$3,743     | \$3,891     | \$4,038     |
|                                       | Back: 3.75 Arm: 1.5               | ZONE 5        | \$2,369  | \$2,663 | \$2,811  | \$2,958 | \$3,105 | \$3,253 | \$3,400 | \$3,547 | \$3,695 | \$3,842     | \$3,989     | \$4,137     |
|                                       |                                   |               |          |         |          | +_,     | \$5,100 | +-,     |         |         |         |             |             |             |