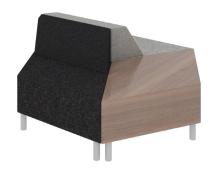

## **QUBE COLLECTION**

Seat Construction: Webbing Frame Species: Engineered Hardwood Leg: 16 Gauge Powder Coated Steel Tables: High Pressure Laminate

**Ganging Brackets Included** 

SIN # 711-16

#### SINGULAR UNITS

| QB-1                              |                                                                                          |               |          |         |          |         |         |                    |                    |                    |                    |                    |                    |                    |
|-----------------------------------|------------------------------------------------------------------------------------------|---------------|----------|---------|----------|---------|---------|--------------------|--------------------|--------------------|--------------------|--------------------|--------------------|--------------------|
| Single Bench                      | Dimensions/<br>Yardage                                                                   | Zone<br>Grade | COM<br>A | В       | COL<br>C | D       | E       | F                  | G                  | н                  | ı                  | J                  | К                  | L                  |
|                                   | Outside                                                                                  | ZONE 1        | \$669    | \$722   | \$774    | \$827   | \$879   | \$931              | \$984              | \$1,036            | \$1,088            | \$1,141            | \$1,194            | \$1,246            |
|                                   | 61W 35D 19H<br>2.5 yds                                                                   | ZONE 2        | \$691    | \$746   | \$799    | \$853   | \$908   | \$962              | \$1,016            | \$1,070            | \$1,124            | \$1,178            | \$1,232            | \$1,287            |
|                                   |                                                                                          | ZONE 3        | \$715    | \$770   | \$826    | \$882   | \$938   | \$994              | \$1,050            | \$1,106            | \$1,162            | \$1,218            | \$1,274            | \$1,330            |
| '                                 |                                                                                          | ZONE 4        | \$740    | \$797   | \$855    | \$913   | \$971   | \$1,029            | \$1,087            | \$1,145            | \$1,203            | \$1,260            | \$1,318            | \$1,377            |
|                                   |                                                                                          | ZONE 5        | \$766    | \$826   | \$886    | \$946   | \$1,006 | \$1,066            | \$1,126            | \$1,186            | \$1,246            | \$1,306            | \$1,366            | \$1,426            |
|                                   |                                                                                          |               |          |         |          |         |         |                    |                    |                    | Арр                | roximate SI        | nipping we         | ight: 65 lbs       |
| <b>QB-2</b><br>Single Table       | Dimensions/<br>Yardage                                                                   | Zone<br>Grade |          |         |          |         |         |                    |                    |                    |                    |                    |                    |                    |
|                                   | Outside<br>61W 35D 19H                                                                   | ZONE 1        | \$1,527  |         |          |         |         |                    |                    |                    |                    |                    |                    |                    |
|                                   |                                                                                          | ZONE 2        | \$1,595  |         |          |         |         |                    |                    |                    |                    |                    |                    |                    |
|                                   |                                                                                          | ZONE 3        | \$1,667  |         |          |         |         |                    |                    |                    |                    |                    |                    |                    |
|                                   |                                                                                          | ZONE 4        | \$1,742  |         |          |         |         |                    |                    |                    |                    |                    |                    |                    |
|                                   |                                                                                          | ZONE 5        | \$1,821  |         |          |         |         |                    |                    |                    |                    |                    |                    |                    |
| Assembly Required                 |                                                                                          |               |          |         |          |         |         |                    |                    |                    | Арр                | roximate SI        | nipping we         | ight: 85 lbs       |
| QB-3L                             | Dimensional                                                                              | 7             | COM      |         | 601      |         |         |                    |                    |                    |                    |                    |                    |                    |
| Single Bench Left Angled<br>Back  | Dimensions/<br>Yardage                                                                   | Zone<br>Grade | COM<br>A | В       | COL<br>C | D       | Е       | F                  | G                  | н                  | ı                  | J                  | К                  | L                  |
|                                   | Outside<br>61W 35D 31H<br>5/H 19<br>2.5 yds per bench<br>1.5 yds per back<br>4 yds total | ZONE 1        | \$1,007  | \$1,100 | \$1,192  | \$1,285 | \$1,378 | \$1,469            | \$1,563            | \$1,655            | \$1,747            | \$1,841            | \$1,932            | \$2,025            |
|                                   |                                                                                          | ZONE 2        | \$1,040  | \$1,136 | \$1,231  | \$1,326 | \$1,422 | \$1,518            | \$1,613            | \$1,709            | \$1,805            | \$1,900            | \$1,995            | \$2,092            |
|                                   |                                                                                          | ZONE 3        | \$1,075  | \$1,174 | \$1,272  | \$1,371 | \$1,470 | \$1,569            | \$1,668            | \$1,767            | \$1,865            | \$1,964            | \$2,063            | \$2,162            |
|                                   |                                                                                          | ZONE 4        | \$1,113  | \$1,214 | \$1,317  | \$1,419 | \$1,521 | \$1,624            | \$1,726            | \$1,828            | \$1,931            | \$2,032            | \$2,135            | \$2,237            |
|                                   |                                                                                          | ZONE 5        | \$1,153  | \$1,258 | \$1,365  | \$1,471 | \$1,577 | \$1,682            | \$1,789            | \$1,894            | \$2,000            | \$2,106            | \$2,213            | \$2,318            |
|                                   |                                                                                          |               |          |         |          |         |         |                    |                    |                    | Арр                | roximate S         | hipping we         | ight: 70 lbs       |
| OB-3R                             |                                                                                          |               |          |         |          |         |         |                    |                    |                    |                    |                    |                    |                    |
| Single Bench Right Angled<br>Back | Dimensions/<br>Yardage                                                                   | Zone<br>Grade | COM<br>A | В       | COL<br>C | D       | E       | F                  | G                  | н                  | ı                  | J                  | К                  | L                  |
|                                   | Outside<br>61W 35D 31H                                                                   | ZONE 1        | \$1,007  | \$1,100 | \$1,192  | \$1,285 | \$1,378 | \$1,469            | \$1,563            | \$1,655            | \$1,747            | \$1,841            | \$1,932            | \$2,025            |
|                                   |                                                                                          |               | \$1,040  | \$1,136 | \$1,231  | \$1,326 | \$1,422 | \$1,518            | \$1,613            | \$1,709            | \$1,805            | \$1,900            | \$1,995            | \$2,092            |
|                                   |                                                                                          | ZONE 2        | \$1,040  | 31,130  | . , .    | , ,     | . ,     | ı                  |                    |                    |                    |                    |                    |                    |
|                                   |                                                                                          | ZONE 2        | \$1,040  | \$1,174 | \$1,272  | \$1,371 | \$1,470 | \$1,569            | \$1,668            | \$1,767            | \$1,865            | \$1,964            | \$2,063            | \$2,162            |
|                                   | 61W 35D 31H                                                                              |               |          |         |          |         |         | \$1,569<br>\$1,624 | \$1,668<br>\$1,726 | \$1,767<br>\$1,828 | \$1,865<br>\$1,931 | \$1,964<br>\$2,032 | \$2,063<br>\$2,135 | \$2,162<br>\$2,237 |