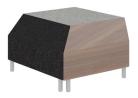

## **QUBE COLLECTION**

Seat Construction: Webbing Frame Species: Engineered Hardwood Leg: 16 Gauge Powder Coated Steel Tables: High Pressure Laminate

**Ganging Brackets Included** 

SIN # 711-16

#### **COMMON CONFIGURATIONS**

| QB-112                                     | Dimensions/                                                                                 | Zone                                                                              | сом                                                     |                                                                  | COL                                                                             |                                                                           |                                                                           |                                                                  |                                                                           |                                                                           |                                                                              |                                                                                     |                                                                                               |                                                                                      |
|--------------------------------------------|---------------------------------------------------------------------------------------------|-----------------------------------------------------------------------------------|---------------------------------------------------------|------------------------------------------------------------------|---------------------------------------------------------------------------------|---------------------------------------------------------------------------|---------------------------------------------------------------------------|------------------------------------------------------------------|---------------------------------------------------------------------------|---------------------------------------------------------------------------|------------------------------------------------------------------------------|-------------------------------------------------------------------------------------|-----------------------------------------------------------------------------------------------|--------------------------------------------------------------------------------------|
| 2 Benches 1 Table                          | Yardage                                                                                     | Grade                                                                             | Α                                                       | В                                                                | С                                                                               | D                                                                         | E                                                                         | F                                                                | G                                                                         | Н                                                                         | I                                                                            | J                                                                                   | К                                                                                             | L                                                                                    |
|                                            | Outside<br>72W 62.35D 19H<br>S/H 19<br>2.5 yds per bench<br>5 yds total                     | ZONE 1                                                                            | \$2,805                                                 | \$2,956                                                          | \$3,106                                                                         | \$3,255                                                                   | \$3,405                                                                   | \$3,555                                                          | \$3,705                                                                   | \$3,855                                                                   | \$4,006                                                                      | \$4,156                                                                             | \$4,305                                                                                       | \$4,455                                                                              |
|                                            |                                                                                             | ZONE 2                                                                            | \$2,883                                                 | \$3,038                                                          | \$3,192                                                                         | \$3,346                                                                   | \$3,501                                                                   | \$3,655                                                          | \$3,810                                                                   | \$3,965                                                                   | \$4,119                                                                      | \$4,273                                                                             | \$4,428                                                                                       | \$4,582                                                                              |
|                                            |                                                                                             | ZONE 3                                                                            | \$2,966                                                 | \$3,126                                                          | \$3,284                                                                         | \$3,444                                                                   | \$3,602                                                                   | \$3,762                                                          | \$3,921                                                                   | \$4,080                                                                   | \$4,239                                                                      | \$4,398                                                                             | \$4,557                                                                                       | \$4,716                                                                              |
|                                            |                                                                                             | ZONE 4                                                                            | \$3,054                                                 | \$3,218                                                          | \$3,382                                                                         | \$3,547                                                                   | \$3,711                                                                   | \$3,874                                                          | \$4,038                                                                   | \$4,203                                                                   | \$4,367                                                                      | \$4,531                                                                             | \$4,694                                                                                       | \$4,859                                                                              |
|                                            |                                                                                             | ZONE 5                                                                            | \$3,148                                                 | \$3,317                                                          | \$3,487                                                                         | \$3,656                                                                   | \$3,825                                                                   | \$3,995                                                          | \$4,164                                                                   | \$4,333                                                                   | \$4,502                                                                      | \$4,672                                                                             | \$4,841                                                                                       | \$5,010                                                                              |
|                                            |                                                                                             |                                                                                   |                                                         |                                                                  |                                                                                 |                                                                           |                                                                           |                                                                  |                                                                           |                                                                           | Appr                                                                         | oximate Sh                                                                          | ipping wei                                                                                    | ght: 215lbs                                                                          |
| <b>QB-332</b><br>2 Bences w/ Backs 1 Table | Dimensions/<br>Yardage                                                                      | Zone<br>Grade                                                                     | COM<br>A                                                | В                                                                | COL<br>C                                                                        | D                                                                         | E                                                                         | F                                                                | G                                                                         | н                                                                         | _                                                                            | J                                                                                   | К                                                                                             | L                                                                                    |
|                                            | Outside<br>72W 62.35D 31H<br>S/H 19<br>2.5 yds per bench<br>1.5 yds per back<br>8 yds total | ZONE 1                                                                            | \$3,374                                                 | \$3,542                                                          | \$3,710                                                                         | \$3,877                                                                   | \$4,046                                                                   | \$4,214                                                          | \$4,382                                                                   | \$4,550                                                                   | \$4,718                                                                      | \$4,886                                                                             | \$5,053                                                                                       | \$5,222                                                                              |
|                                            |                                                                                             | ZONE 2                                                                            | \$3,461                                                 | \$3,634                                                          | \$3,807                                                                         | \$3,980                                                                   | \$4,153                                                                   | \$4,325                                                          | \$4,500                                                                   | \$4,672                                                                   | \$4,845                                                                      | \$5,018                                                                             | \$5,191                                                                                       | \$5,364                                                                              |
|                                            |                                                                                             | ZONE 3                                                                            | \$3,554                                                 | \$3,733                                                          | \$3,910                                                                         | \$4,089                                                                   | \$4,267                                                                   | \$4,445                                                          | \$4,623                                                                   | \$4,802                                                                   | \$4,979                                                                      | \$5,158                                                                             | \$5,336                                                                                       | \$5,514                                                                              |
|                                            |                                                                                             | ZONE 4                                                                            | \$3,653                                                 | \$3,836                                                          | \$4,020                                                                         | \$4,204                                                                   | \$4,388                                                                   | \$4,571                                                          | \$4,755                                                                   | \$4,939                                                                   | \$5,123                                                                      | \$5,306                                                                             | \$5,490                                                                                       | \$5,674                                                                              |
|                                            |                                                                                             | ZONE 5                                                                            | \$3,757                                                 | \$3,947                                                          | \$4,137                                                                         | \$4,327                                                                   | \$4,516                                                                   | \$4,707                                                          | \$4,896                                                                   | \$5,085                                                                   | \$5,275                                                                      | \$5,465                                                                             | \$5,654                                                                                       | \$5,844                                                                              |
|                                            |                                                                                             |                                                                                   |                                                         |                                                                  |                                                                                 |                                                                           |                                                                           |                                                                  |                                                                           |                                                                           | Appro                                                                        | ximate Shi                                                                          | ipping weig                                                                                   | ht: 225 lbs                                                                          |
|                                            |                                                                                             |                                                                                   |                                                         |                                                                  |                                                                                 |                                                                           |                                                                           |                                                                  |                                                                           |                                                                           |                                                                              |                                                                                     |                                                                                               |                                                                                      |
| <b>QB-P29</b><br>29"H Panel Insert Only    | Dimensions/<br>Yardage                                                                      | Zone<br>Grade                                                                     | COM<br>A                                                | В                                                                | COL<br>C                                                                        | D                                                                         | E                                                                         | F                                                                | G                                                                         | Н                                                                         | I                                                                            | J                                                                                   | к                                                                                             | L                                                                                    |
|                                            | ,                                                                                           |                                                                                   |                                                         | B<br>\$528                                                       |                                                                                 | D<br>\$598                                                                | E<br>\$632                                                                | F<br>\$667                                                       | G<br>\$702                                                                | H<br>\$736                                                                | l<br>\$771                                                                   | J<br>\$806                                                                          | K<br>\$840                                                                                    | L<br>\$875                                                                           |
|                                            | Yardage <sup>'</sup>                                                                        | Grade                                                                             | А                                                       |                                                                  | С                                                                               |                                                                           |                                                                           |                                                                  |                                                                           |                                                                           | ·                                                                            |                                                                                     |                                                                                               |                                                                                      |
|                                            | Yardage Outside 36W .75D 29H                                                                | Grade ZONE 1                                                                      | A<br>\$494                                              | \$528                                                            | C<br>\$563                                                                      | \$598                                                                     | \$632                                                                     | \$667                                                            | \$702                                                                     | \$736                                                                     | \$771                                                                        | \$806                                                                               | \$840                                                                                         | \$875                                                                                |
|                                            | Yardage Ó Outside                                                                           | Grade ZONE 1 ZONE 2                                                               | A<br>\$494<br>\$501                                     | \$528<br>\$536                                                   | \$563<br>\$570                                                                  | \$598<br>\$605                                                            | \$632<br>\$639                                                            | \$667<br>\$674                                                   | \$702<br>\$709                                                            | \$736<br>\$743                                                            | \$771<br>\$778                                                               | \$806<br>\$813                                                                      | \$840<br>\$847                                                                                | \$875<br>\$882                                                                       |
|                                            | Yardage Outside 36W .75D 29H                                                                | ZONE 1 ZONE 2 ZONE 3                                                              | A<br>\$494<br>\$501<br>\$508                            | \$528<br>\$536<br>\$543                                          | \$563<br>\$570<br>\$577                                                         | \$598<br>\$605<br>\$612                                                   | \$632<br>\$639<br>\$647                                                   | \$667<br>\$674<br>\$681                                          | \$702<br>\$709<br>\$716                                                   | \$736<br>\$743<br>\$750                                                   | \$771<br>\$778<br>\$785                                                      | \$806<br>\$813<br>\$820                                                             | \$840<br>\$847<br>\$854                                                                       | \$875<br>\$882<br>\$889                                                              |
|                                            | Yardage Outside 36W .75D 29H                                                                | ZONE 1 ZONE 2 ZONE 3 ZONE 4                                                       | A \$494<br>\$501<br>\$508<br>\$515                      | \$528<br>\$536<br>\$543<br>\$550                                 | \$563<br>\$570<br>\$577<br>\$584                                                | \$598<br>\$605<br>\$612<br>\$619                                          | \$632<br>\$639<br>\$647<br>\$654                                          | \$667<br>\$674<br>\$681<br>\$688                                 | \$702<br>\$709<br>\$716<br>\$723                                          | \$736<br>\$743<br>\$750<br>\$758                                          | \$771<br>\$778<br>\$785<br>\$792<br>\$799                                    | \$806<br>\$813<br>\$820<br>\$827<br>\$834                                           | \$840<br>\$847<br>\$854<br>\$862<br>\$869                                                     | \$875<br>\$882<br>\$889<br>\$896                                                     |
|                                            | Yardage Outside 36W .75D 29H                                                                | ZONE 1 ZONE 2 ZONE 3 ZONE 4                                                       | A \$494<br>\$501<br>\$508<br>\$515                      | \$528<br>\$536<br>\$543<br>\$550                                 | \$563<br>\$570<br>\$577<br>\$584                                                | \$598<br>\$605<br>\$612<br>\$619                                          | \$632<br>\$639<br>\$647<br>\$654                                          | \$667<br>\$674<br>\$681<br>\$688                                 | \$702<br>\$709<br>\$716<br>\$723                                          | \$736<br>\$743<br>\$750<br>\$758                                          | \$771<br>\$778<br>\$785<br>\$792<br>\$799                                    | \$806<br>\$813<br>\$820<br>\$827<br>\$834                                           | \$840<br>\$847<br>\$854<br>\$862<br>\$869                                                     | \$875<br>\$882<br>\$889<br>\$896<br>\$903                                            |
| 29"H Panel Insert Only  QB-P42             | Yardage Outside 36W .75D 29H 1.75 yd                                                        | Grade  ZONE 1  ZONE 2  ZONE 3  ZONE 4  ZONE 5                                     | A \$494 \$501 \$508 \$515 \$522 COM                     | \$528<br>\$536<br>\$543<br>\$550<br>\$557                        | C \$563 \$570 \$577 \$584 \$591 COL                                             | \$598<br>\$605<br>\$612<br>\$619<br>\$626                                 | \$632<br>\$639<br>\$647<br>\$654<br>\$661                                 | \$667<br>\$674<br>\$681<br>\$688<br>\$695                        | \$702<br>\$709<br>\$716<br>\$723<br>\$730                                 | \$736<br>\$743<br>\$750<br>\$758<br>\$765                                 | \$771<br>\$778<br>\$785<br>\$792<br>\$799<br>Appr                            | \$806<br>\$813<br>\$820<br>\$827<br>\$834<br>roximate Sl                            | \$840<br>\$847<br>\$854<br>\$862<br>\$869<br>hipping we                                       | \$875<br>\$882<br>\$889<br>\$896<br>\$903<br>ight: 10 lbs                            |
| 29"H Panel Insert Only  QB-P42             | Outside 36W .75D 29H 1.75 yd  Dimensions/ Yardage                                           | Grade  ZONE 1  ZONE 2  ZONE 3  ZONE 4  ZONE 5                                     | A \$494 \$501 \$508 \$515 \$522 COM A                   | \$528<br>\$536<br>\$543<br>\$550<br>\$557                        | C \$563<br>\$570<br>\$577<br>\$584<br>\$591                                     | \$598<br>\$605<br>\$612<br>\$619<br>\$626                                 | \$632<br>\$639<br>\$647<br>\$654<br>\$661                                 | \$667<br>\$674<br>\$681<br>\$688<br>\$695                        | \$702<br>\$709<br>\$716<br>\$723<br>\$730                                 | \$736<br>\$743<br>\$750<br>\$758<br>\$765                                 | \$771<br>\$778<br>\$785<br>\$792<br>\$799<br>Appl                            | \$806<br>\$813<br>\$820<br>\$827<br>\$834<br>roximate Si                            | \$840<br>\$847<br>\$854<br>\$862<br>\$869<br>hipping we                                       | \$875<br>\$882<br>\$889<br>\$896<br>\$903<br>ight: 10 lbs                            |
| 29"H Panel Insert Only  QB-P42             | Outside 36W .75D 29H 1.75 yd  Dimensions/ Yardage  Outside 36W .75D 42H                     | Grade  ZONE 1  ZONE 2  ZONE 3  ZONE 4  ZONE 5  Zone Grade  ZONE 1                 | A \$494 \$501 \$508 \$515 \$522 COM A \$518             | \$528<br>\$536<br>\$543<br>\$550<br>\$557<br>B                   | C \$563<br>\$570<br>\$577<br>\$584<br>\$591<br>COL<br>C \$615                   | \$598<br>\$605<br>\$612<br>\$619<br>\$626<br>D                            | \$632<br>\$639<br>\$647<br>\$654<br>\$661                                 | \$667<br>\$674<br>\$681<br>\$688<br>\$695<br>F<br>\$760          | \$702<br>\$709<br>\$716<br>\$723<br>\$730<br>G<br>\$808                   | \$736<br>\$743<br>\$750<br>\$758<br>\$765<br>H                            | \$771<br>\$778<br>\$785<br>\$792<br>\$799<br>Appr                            | \$806<br>\$813<br>\$820<br>\$827<br>\$834<br>roximate SI                            | \$840<br>\$847<br>\$854<br>\$862<br>\$869<br>hipping we                                       | \$875<br>\$882<br>\$889<br>\$896<br>\$903<br>ight: 10 lbs                            |
| 29"H Panel Insert Only  QB-P42             | Outside 36W .75D 29H 1.75 yd  Dimensions/ Yardage  Outside                                  | Grade  ZONE 1  ZONE 2  ZONE 3  ZONE 4  ZONE 5  Zone Grade  ZONE 1  ZONE 2         | A \$494 \$501 \$508 \$515 \$522 COM A \$518 \$526       | \$528<br>\$536<br>\$543<br>\$550<br>\$557<br>B<br>\$567<br>\$574 | C \$563<br>\$570<br>\$577<br>\$584<br>\$591<br>COL<br>C \$615<br>\$622          | \$598<br>\$605<br>\$612<br>\$619<br>\$626<br>D<br>\$663<br>\$671          | \$632<br>\$639<br>\$647<br>\$654<br>\$661<br>E<br>\$712<br>\$719          | \$667<br>\$674<br>\$681<br>\$688<br>\$695<br>F<br>\$760          | \$702<br>\$709<br>\$716<br>\$723<br>\$730<br>G<br>\$808<br>\$816          | \$736<br>\$743<br>\$750<br>\$758<br>\$765<br>H<br>\$857<br>\$864          | \$771<br>\$778<br>\$785<br>\$792<br>\$799<br>Appl                            | \$806<br>\$813<br>\$820<br>\$827<br>\$834<br>roximate SI<br>J<br>\$953              | \$840<br>\$847<br>\$854<br>\$862<br>\$869<br>hipping we<br>K<br>\$1,001<br>\$1,009            | \$875<br>\$882<br>\$889<br>\$896<br>\$903<br>ight: 10 lbs<br>L<br>\$1,050<br>\$1,057 |
| 29"H Panel Insert Only  QB-P42             | Outside 36W .75D 29H 1.75 yd  Dimensions/ Yardage  Outside 36W .75D 42H                     | Grade  ZONE 1  ZONE 2  ZONE 3  ZONE 4  ZONE 5  Zone Grade  ZONE 1  ZONE 2  ZONE 3 | A \$494 \$501 \$508 \$515 \$522 COM A \$518 \$526 \$533 | \$528<br>\$536<br>\$543<br>\$550<br>\$557<br>B<br>\$567<br>\$574 | C \$563<br>\$570<br>\$577<br>\$584<br>\$591<br>COL<br>C \$615<br>\$622<br>\$630 | \$598<br>\$605<br>\$612<br>\$619<br>\$626<br>D<br>\$663<br>\$671<br>\$678 | \$632<br>\$639<br>\$647<br>\$654<br>\$661<br>E<br>\$712<br>\$719<br>\$727 | \$667<br>\$674<br>\$681<br>\$688<br>\$695<br>F<br>\$760<br>\$767 | \$702<br>\$709<br>\$716<br>\$723<br>\$730<br>G<br>\$808<br>\$816<br>\$823 | \$736<br>\$743<br>\$750<br>\$758<br>\$765<br>H<br>\$857<br>\$864<br>\$871 | \$771<br>\$778<br>\$785<br>\$792<br>\$799<br>Appl<br>\$905<br>\$912<br>\$920 | \$806<br>\$813<br>\$820<br>\$827<br>\$834<br>roximate SI<br>\$953<br>\$961<br>\$968 | \$840<br>\$847<br>\$854<br>\$862<br>\$869<br>hipping we<br>K<br>\$1,001<br>\$1,009<br>\$1,016 | \$875<br>\$882<br>\$889<br>\$896<br>\$903<br>ight: 10 lbs<br>L<br>\$1,050<br>\$1,057 |