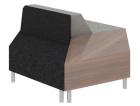

## **QUBE COLLECTION**

Seat Construction: Webbing Frame Species: Engineered Hardwood Leg: 16 Gauge Powder Coated Steel Tables: High Pressure Laminate

**Ganging Brackets Included** 

SIN # 711-16

#### **COMMON CONFIGURATIONS**

| QB-112                                     | Dimensions/                                                                                 | Zone                                                                              | сом                                                     |                                                                  | COL                                                                             |                                                                           |                                                                           |                                                                  |                                                                           |                                                                           |                                                                              |                                                                                     |                                                                                               |                                                                                      |
|--------------------------------------------|---------------------------------------------------------------------------------------------|-----------------------------------------------------------------------------------|---------------------------------------------------------|------------------------------------------------------------------|---------------------------------------------------------------------------------|---------------------------------------------------------------------------|---------------------------------------------------------------------------|------------------------------------------------------------------|---------------------------------------------------------------------------|---------------------------------------------------------------------------|------------------------------------------------------------------------------|-------------------------------------------------------------------------------------|-----------------------------------------------------------------------------------------------|--------------------------------------------------------------------------------------|
| 2 Benches 1 Table                          | Yardage                                                                                     | Grade                                                                             | Α                                                       | В                                                                | С                                                                               | D                                                                         | E                                                                         | F                                                                | G                                                                         | Н                                                                         | I                                                                            | J                                                                                   | К                                                                                             | L                                                                                    |
|                                            | Outside<br>72W 62.35D 19H<br>S/H 19<br>2.5 yds per bench<br>5 yds total                     | ZONE 1                                                                            | \$2,805                                                 | \$2,956                                                          | \$3,106                                                                         | \$3,255                                                                   | \$3,405                                                                   | \$3,555                                                          | \$3,705                                                                   | \$3,855                                                                   | \$4,006                                                                      | \$4,156                                                                             | \$4,305                                                                                       | \$4,455                                                                              |
|                                            |                                                                                             | ZONE 2                                                                            | \$2,883                                                 | \$3,038                                                          | \$3,192                                                                         | \$3,346                                                                   | \$3,501                                                                   | \$3,655                                                          | \$3,810                                                                   | \$3,965                                                                   | \$4,119                                                                      | \$4,273                                                                             | \$4,428                                                                                       | \$4,582                                                                              |
|                                            |                                                                                             | ZONE 3                                                                            | \$2,966                                                 | \$3,126                                                          | \$3,284                                                                         | \$3,444                                                                   | \$3,602                                                                   | \$3,762                                                          | \$3,921                                                                   | \$4,080                                                                   | \$4,239                                                                      | \$4,398                                                                             | \$4,557                                                                                       | \$4,716                                                                              |
|                                            |                                                                                             | ZONE 4                                                                            | \$3,054                                                 | \$3,218                                                          | \$3,382                                                                         | \$3,547                                                                   | \$3,711                                                                   | \$3,874                                                          | \$4,038                                                                   | \$4,203                                                                   | \$4,367                                                                      | \$4,531                                                                             | \$4,694                                                                                       | \$4,859                                                                              |
|                                            |                                                                                             | ZONE 5                                                                            | \$3,148                                                 | \$3,317                                                          | \$3,487                                                                         | \$3,656                                                                   | \$3,825                                                                   | \$3,995                                                          | \$4,164                                                                   | \$4,333                                                                   | \$4,502                                                                      | \$4,672                                                                             | \$4,841                                                                                       | \$5,010                                                                              |
|                                            |                                                                                             |                                                                                   |                                                         |                                                                  |                                                                                 |                                                                           |                                                                           |                                                                  |                                                                           |                                                                           | Appr                                                                         | oximate Sh                                                                          | ipping wei                                                                                    | ght: 215lbs                                                                          |
| <b>QB-332</b><br>2 Bences w/ Backs 1 Table | Dimensions/<br>Yardage                                                                      | Zone<br>Grade                                                                     | COM<br>A                                                | В                                                                | COL<br>C                                                                        | D                                                                         | E                                                                         | F                                                                | G                                                                         | н                                                                         | _                                                                            | J                                                                                   | К                                                                                             | L                                                                                    |
|                                            | Outside<br>72W 62.35D 31H<br>S/H 19<br>2.5 yds per bench<br>1.5 yds per back<br>8 yds total | ZONE 1                                                                            | \$3,374                                                 | \$3,542                                                          | \$3,710                                                                         | \$3,877                                                                   | \$4,046                                                                   | \$4,214                                                          | \$4,382                                                                   | \$4,550                                                                   | \$4,718                                                                      | \$4,886                                                                             | \$5,053                                                                                       | \$5,222                                                                              |
|                                            |                                                                                             | ZONE 2                                                                            | \$3,461                                                 | \$3,634                                                          | \$3,807                                                                         | \$3,980                                                                   | \$4,153                                                                   | \$4,325                                                          | \$4,500                                                                   | \$4,672                                                                   | \$4,845                                                                      | \$5,018                                                                             | \$5,191                                                                                       | \$5,364                                                                              |
|                                            |                                                                                             | ZONE 3                                                                            | \$3,554                                                 | \$3,733                                                          | \$3,910                                                                         | \$4,089                                                                   | \$4,267                                                                   | \$4,445                                                          | \$4,623                                                                   | \$4,802                                                                   | \$4,979                                                                      | \$5,158                                                                             | \$5,336                                                                                       | \$5,514                                                                              |
|                                            |                                                                                             | ZONE 4                                                                            | \$3,653                                                 | \$3,836                                                          | \$4,020                                                                         | \$4,204                                                                   | \$4,388                                                                   | \$4,571                                                          | \$4,755                                                                   | \$4,939                                                                   | \$5,123                                                                      | \$5,306                                                                             | \$5,490                                                                                       | \$5,674                                                                              |
|                                            |                                                                                             | ZONE 5                                                                            | \$3,757                                                 | \$3,947                                                          | \$4,137                                                                         | \$4,327                                                                   | \$4,516                                                                   | \$4,707                                                          | \$4,896                                                                   | \$5,085                                                                   | \$5,275                                                                      | \$5,465                                                                             | \$5,654                                                                                       | \$5,844                                                                              |
|                                            |                                                                                             |                                                                                   |                                                         |                                                                  |                                                                                 |                                                                           |                                                                           |                                                                  |                                                                           |                                                                           | Appro                                                                        | ximate Shi                                                                          | ipping weig                                                                                   | ht: 225 lbs                                                                          |
|                                            |                                                                                             |                                                                                   |                                                         |                                                                  |                                                                                 |                                                                           |                                                                           |                                                                  |                                                                           |                                                                           |                                                                              |                                                                                     |                                                                                               |                                                                                      |
| <b>QB-P29</b><br>29"H Panel Insert Only    | Dimensions/<br>Yardage                                                                      | Zone<br>Grade                                                                     | COM<br>A                                                | В                                                                | COL<br>C                                                                        | D                                                                         | E                                                                         | F                                                                | G                                                                         | Н                                                                         | I                                                                            | J                                                                                   | к                                                                                             | L                                                                                    |
|                                            | ,                                                                                           |                                                                                   |                                                         | B<br>\$528                                                       |                                                                                 | D<br>\$598                                                                | E<br>\$632                                                                | F<br>\$667                                                       | G<br>\$702                                                                | H<br>\$736                                                                | l<br>\$771                                                                   | J<br>\$806                                                                          | K<br>\$840                                                                                    | L<br>\$875                                                                           |
|                                            | Yardage <sup>'</sup>                                                                        | Grade                                                                             | А                                                       |                                                                  | С                                                                               |                                                                           |                                                                           |                                                                  |                                                                           |                                                                           | ·                                                                            |                                                                                     |                                                                                               |                                                                                      |
|                                            | Yardage Outside 36W .75D 29H                                                                | Grade ZONE 1                                                                      | A<br>\$494                                              | \$528                                                            | C<br>\$563                                                                      | \$598                                                                     | \$632                                                                     | \$667                                                            | \$702                                                                     | \$736                                                                     | \$771                                                                        | \$806                                                                               | \$840                                                                                         | \$875                                                                                |
|                                            | Yardage Ó Outside                                                                           | Grade ZONE 1 ZONE 2                                                               | A<br>\$494<br>\$501                                     | \$528<br>\$536                                                   | \$563<br>\$570                                                                  | \$598<br>\$605                                                            | \$632<br>\$639                                                            | \$667<br>\$674                                                   | \$702<br>\$709                                                            | \$736<br>\$743                                                            | \$771<br>\$778                                                               | \$806<br>\$813                                                                      | \$840<br>\$847                                                                                | \$875<br>\$882                                                                       |
|                                            | Yardage Outside 36W .75D 29H                                                                | ZONE 1 ZONE 2 ZONE 3                                                              | A<br>\$494<br>\$501<br>\$508                            | \$528<br>\$536<br>\$543                                          | \$563<br>\$570<br>\$577                                                         | \$598<br>\$605<br>\$612                                                   | \$632<br>\$639<br>\$647                                                   | \$667<br>\$674<br>\$681                                          | \$702<br>\$709<br>\$716                                                   | \$736<br>\$743<br>\$750                                                   | \$771<br>\$778<br>\$785                                                      | \$806<br>\$813<br>\$820                                                             | \$840<br>\$847<br>\$854                                                                       | \$875<br>\$882<br>\$889                                                              |
|                                            | Yardage Outside 36W .75D 29H                                                                | ZONE 1 ZONE 2 ZONE 3 ZONE 4                                                       | A \$494<br>\$501<br>\$508<br>\$515                      | \$528<br>\$536<br>\$543<br>\$550                                 | \$563<br>\$570<br>\$577<br>\$584                                                | \$598<br>\$605<br>\$612<br>\$619                                          | \$632<br>\$639<br>\$647<br>\$654                                          | \$667<br>\$674<br>\$681<br>\$688                                 | \$702<br>\$709<br>\$716<br>\$723                                          | \$736<br>\$743<br>\$750<br>\$758                                          | \$771<br>\$778<br>\$785<br>\$792<br>\$799                                    | \$806<br>\$813<br>\$820<br>\$827<br>\$834                                           | \$840<br>\$847<br>\$854<br>\$862<br>\$869                                                     | \$875<br>\$882<br>\$889<br>\$896                                                     |
|                                            | Yardage Outside 36W .75D 29H                                                                | ZONE 1 ZONE 2 ZONE 3 ZONE 4                                                       | A \$494<br>\$501<br>\$508<br>\$515                      | \$528<br>\$536<br>\$543<br>\$550                                 | \$563<br>\$570<br>\$577<br>\$584                                                | \$598<br>\$605<br>\$612<br>\$619                                          | \$632<br>\$639<br>\$647<br>\$654                                          | \$667<br>\$674<br>\$681<br>\$688                                 | \$702<br>\$709<br>\$716<br>\$723                                          | \$736<br>\$743<br>\$750<br>\$758                                          | \$771<br>\$778<br>\$785<br>\$792<br>\$799                                    | \$806<br>\$813<br>\$820<br>\$827<br>\$834                                           | \$840<br>\$847<br>\$854<br>\$862<br>\$869                                                     | \$875<br>\$882<br>\$889<br>\$896<br>\$903                                            |
| 29"H Panel Insert Only  QB-P42             | Yardage Outside 36W .75D 29H 1.75 yd                                                        | Grade  ZONE 1  ZONE 2  ZONE 3  ZONE 4  ZONE 5                                     | A \$494 \$501 \$508 \$515 \$522 COM                     | \$528<br>\$536<br>\$543<br>\$550<br>\$557                        | C \$563 \$570 \$577 \$584 \$591 COL                                             | \$598<br>\$605<br>\$612<br>\$619<br>\$626                                 | \$632<br>\$639<br>\$647<br>\$654<br>\$661                                 | \$667<br>\$674<br>\$681<br>\$688<br>\$695                        | \$702<br>\$709<br>\$716<br>\$723<br>\$730                                 | \$736<br>\$743<br>\$750<br>\$758<br>\$765                                 | \$771<br>\$778<br>\$785<br>\$792<br>\$799<br>Appr                            | \$806<br>\$813<br>\$820<br>\$827<br>\$834<br>roximate Sl                            | \$840<br>\$847<br>\$854<br>\$862<br>\$869<br>hipping we                                       | \$875<br>\$882<br>\$889<br>\$896<br>\$903<br>ight: 10 lbs                            |
| 29"H Panel Insert Only  QB-P42             | Outside 36W .75D 29H 1.75 yd  Dimensions/ Yardage                                           | Grade  ZONE 1  ZONE 2  ZONE 3  ZONE 4  ZONE 5                                     | A \$494 \$501 \$508 \$515 \$522 COM A                   | \$528<br>\$536<br>\$543<br>\$550<br>\$557                        | C \$563<br>\$570<br>\$577<br>\$584<br>\$591                                     | \$598<br>\$605<br>\$612<br>\$619<br>\$626                                 | \$632<br>\$639<br>\$647<br>\$654<br>\$661                                 | \$667<br>\$674<br>\$681<br>\$688<br>\$695                        | \$702<br>\$709<br>\$716<br>\$723<br>\$730                                 | \$736<br>\$743<br>\$750<br>\$758<br>\$765                                 | \$771<br>\$778<br>\$785<br>\$792<br>\$799<br>Appl                            | \$806<br>\$813<br>\$820<br>\$827<br>\$834<br>roximate Si                            | \$840<br>\$847<br>\$854<br>\$862<br>\$869<br>hipping we                                       | \$875<br>\$882<br>\$889<br>\$896<br>\$903<br>ight: 10 lbs                            |
| 29"H Panel Insert Only  QB-P42             | Outside 36W .75D 29H 1.75 yd  Dimensions/ Yardage  Outside 36W .75D 42H                     | Grade  ZONE 1  ZONE 2  ZONE 3  ZONE 4  ZONE 5  Zone Grade  ZONE 1                 | A \$494 \$501 \$508 \$515 \$522 COM A \$518             | \$528<br>\$536<br>\$543<br>\$550<br>\$557<br>B                   | C \$563<br>\$570<br>\$577<br>\$584<br>\$591<br>COL<br>C \$615                   | \$598<br>\$605<br>\$612<br>\$619<br>\$626<br>D                            | \$632<br>\$639<br>\$647<br>\$654<br>\$661                                 | \$667<br>\$674<br>\$681<br>\$688<br>\$695<br>F<br>\$760          | \$702<br>\$709<br>\$716<br>\$723<br>\$730<br>G<br>\$808                   | \$736<br>\$743<br>\$750<br>\$758<br>\$765<br>H                            | \$771<br>\$778<br>\$785<br>\$792<br>\$799<br>Appr                            | \$806<br>\$813<br>\$820<br>\$827<br>\$834<br>roximate SI                            | \$840<br>\$847<br>\$854<br>\$862<br>\$869<br>hipping we                                       | \$875<br>\$882<br>\$889<br>\$896<br>\$903<br>ight: 10 lbs                            |
| 29"H Panel Insert Only  QB-P42             | Outside 36W .75D 29H 1.75 yd  Dimensions/ Yardage  Outside                                  | Grade  ZONE 1  ZONE 2  ZONE 3  ZONE 4  ZONE 5  Zone Grade  ZONE 1  ZONE 2         | A \$494 \$501 \$508 \$515 \$522 COM A \$518 \$526       | \$528<br>\$536<br>\$543<br>\$550<br>\$557<br>B<br>\$567<br>\$574 | C \$563<br>\$570<br>\$577<br>\$584<br>\$591<br>COL<br>C \$615<br>\$622          | \$598<br>\$605<br>\$612<br>\$619<br>\$626<br>D<br>\$663<br>\$671          | \$632<br>\$639<br>\$647<br>\$654<br>\$661<br>E<br>\$712<br>\$719          | \$667<br>\$674<br>\$681<br>\$688<br>\$695<br>F<br>\$760          | \$702<br>\$709<br>\$716<br>\$723<br>\$730<br>G<br>\$808<br>\$816          | \$736<br>\$743<br>\$750<br>\$758<br>\$765<br>H<br>\$857<br>\$864          | \$771<br>\$778<br>\$785<br>\$792<br>\$799<br>Appl                            | \$806<br>\$813<br>\$820<br>\$827<br>\$834<br>roximate SI<br>J<br>\$953              | \$840<br>\$847<br>\$854<br>\$862<br>\$869<br>hipping we<br>K<br>\$1,001<br>\$1,009            | \$875<br>\$882<br>\$889<br>\$896<br>\$903<br>ight: 10 lbs<br>L<br>\$1,050<br>\$1,057 |
| 29"H Panel Insert Only  QB-P42             | Outside 36W .75D 29H 1.75 yd  Dimensions/ Yardage  Outside 36W .75D 42H                     | Grade  ZONE 1  ZONE 2  ZONE 3  ZONE 4  ZONE 5  Zone Grade  ZONE 1  ZONE 2  ZONE 3 | A \$494 \$501 \$508 \$515 \$522 COM A \$518 \$526 \$533 | \$528<br>\$536<br>\$543<br>\$550<br>\$557<br>B<br>\$567<br>\$574 | C \$563<br>\$570<br>\$577<br>\$584<br>\$591<br>COL<br>C \$615<br>\$622<br>\$630 | \$598<br>\$605<br>\$612<br>\$619<br>\$626<br>D<br>\$663<br>\$671<br>\$678 | \$632<br>\$639<br>\$647<br>\$654<br>\$661<br>E<br>\$712<br>\$719<br>\$727 | \$667<br>\$674<br>\$681<br>\$688<br>\$695<br>F<br>\$760<br>\$767 | \$702<br>\$709<br>\$716<br>\$723<br>\$730<br>G<br>\$808<br>\$816<br>\$823 | \$736<br>\$743<br>\$750<br>\$758<br>\$765<br>H<br>\$857<br>\$864<br>\$871 | \$771<br>\$778<br>\$785<br>\$792<br>\$799<br>Appl<br>\$905<br>\$912<br>\$920 | \$806<br>\$813<br>\$820<br>\$827<br>\$834<br>roximate SI<br>\$953<br>\$961<br>\$968 | \$840<br>\$847<br>\$854<br>\$862<br>\$869<br>hipping we<br>K<br>\$1,001<br>\$1,009<br>\$1,016 | \$875<br>\$882<br>\$889<br>\$896<br>\$903<br>ight: 10 lbs<br>L<br>\$1,050<br>\$1,057 |