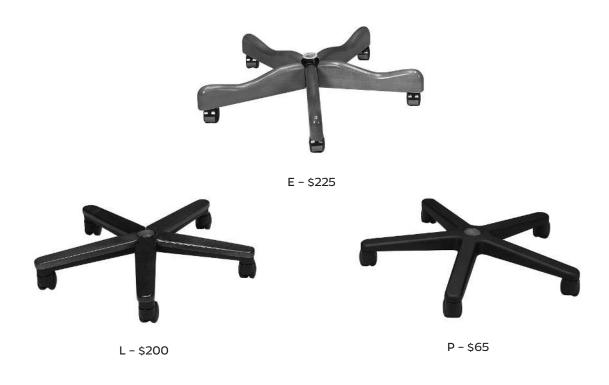

# **MECHANISMS** (continued)

 Knee Tilt Controls - Used for fixed back tilting chairs the forward positioning of the fulcrum permits the chair to tilt back from the front edge. This results in minimum vertical knee movement alleviates upward thigh pressure and improves access to lower desk areas. Its streamlined design and construction exceeds ANSI/BIFMA standards and offers permanently lubricated reinforced nylon bearings. This mechanism is offered with either mechanical or pneumatic height adjustment.

Adjustments: A. Tilt tension control knob

- B. Pneumatic height adjustment lever
- C. Manual height adjustment
- D. Tilt lock push/pull rod



BASES

Bases E and L are constructed with solid steel understructures and solid hardwood base caps. Base P is cast fiberglass reinforced nylon.



# PRODUCT SPECIFICATIONS

#### **FINISHES**

HC has eight key steps in the finishing process. These steps and the use of a catalyzed lacquer provide all products with a high quality long lasting finish. The steps are as follows:

- 1. Primary Machine Sand 100-120 Grit
- 2. Secondary Hand Sand 150-220 Grit
- 3. Apply Stain
- 4. Apply Sealer
- 5. Sand 280 Grit
- 6. Apply First Coats of Catalyzed Lacquer
- 7. Sand 320 Grit
- 8. Apply Second Coats of Catalyzed Lacquer

HC applies the finishes listed below to exposed beech/ maple hardwood. If a different species of wood is required please contact the factory for price and availability.

#### Standard Finishes

Hickory Contract offers 10 standard wood grain finishes and 10 laminate choices. You may view these selections on line or inquire with