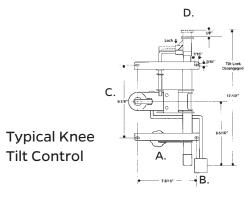

bearings provide for long lasting quality.

Adjustments: A. Tilt tension control knob B. Manual height adjustment



## PRODUCT SPECIFICATIONS

#### **MECHANISMS** (continued)

 Knee Tilt Controls - Used for fixed back tilting chairs the forward positioning of the fulcrum permits the chair to tilt back from the front edge. This results in minimum vertical knee movement alleviates upward thigh pressure and improves access to lower desk areas. Its streamlined design and construction exceeds ANSI/BIFMA standards and offers permanently lubricated reinforced nylon bearings. This mechanism is offered with either mechanical or pneumatic height adjustment.

Adjustments: A. Tilt tension control knob

- B. Pneumatic height adjustment lever
- C. Manual height adjustment
- D. Tilt lock push/pull rod



BASES

Bases E and L are constructed with solid steel understructures and solid hardwood base caps. Base P is cast fiberglass reinforced nylon.



# PRODUCT SPECIFICATIONS

#### **FINISHES**

HC has eight key steps in the finishing process. These steps and the use of a catalyzed lacquer provide all products with a high quality long lasting finish. The steps are as follows:

- 1. Primary Machine Sand 100-120 Grit
- 2. Secondary Hand Sand 150-220 Grit
- 3. Apply Stain
- 4. Apply Sealer
- 5. Sand 280 Grit
- 6. Apply First Coats of Catalyzed Lacquer
- 7. Sand 320 Grit
- 8. Apply Second Coats of Catalyzed Lacquer

HC applies the finishes listed below to exposed beech/ maple hardwood. If a different species of wood is required please contact the factory for price and availability.

#### Standa