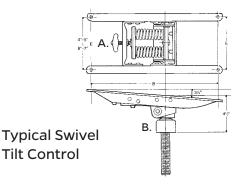

opex

Simple seat construction for Contemporary and Transitional seating that require very thin scaled designs. Provides comfort and strength by attaching Polywoven propex material to all four side rails then covering with foam.

#### Materials

- #650 woven poly propex with 54 strands per sq. inch
- 500 7/16" steel staples attach propex to rails.



Manual Swivel Tilt Control - Used for medium and large fixed back tilting chairs this spring control employs a low fulcrum and a dual "floating spring" concept to ensure both a balanced and stable ride throughout the full tilting range. Nylon contacts rubber cushion shock absorbers and self-lubricating fiberglass reinforced nylon bearings provide for long lasting quality.

Adjustments: A. Tilt tension control knob B. Manual height adjustment



## PRODUCT SPECIFICATIONS

#### **MECHANISMS** (continued)

 Knee Tilt Controls - Used for fixed back tilting chairs the forward positioning of the fulcrum permits the chair to tilt back from the front edge. This results in minimum vertical knee movement alleviates upward thigh pressure and improves access to lower desk areas. Its streamlined design and construction exceeds ANSI/BIFMA standards and offers permanently lubricated reinforced nylon bearings. This mechanism is offered with either mechanical or pneumatic height adjustment.

Adjustments: A. Tilt tension control knob

- B. Pneumatic height adjustment lever
- C. Manual height adjustment
- D. Tilt lock push/pull rod



BASES

Bases E and L are constructed with solid steel understructures and solid hardwood base caps. Base P is cas