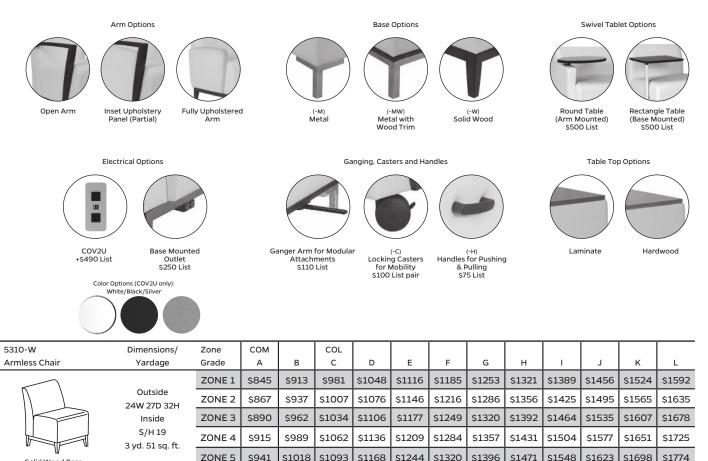

# **URBAN COLLECTION Armless Chairs**

Seat Construction: Webbing Wood Species: Solid Beech Hardwood / Engineered Hardwood

SIN # 711-16

Solid Wood Base

Approximate Shipping weight: 45 lbs

| 5310-M<br>Armless Chair | Dimensions/<br>Yardage     | Zone<br>Grade | СОМ<br>А | в     | COL<br>C | D      | E      | F      | G      | н      | I      | J      | к      | L      |
|-------------------------|----------------------------|---------------|----------|-------|----------|--------|--------|--------|--------|--------|--------|--------|--------|--------|
| $\frown$                |                            | ZONE 1        | \$779    | \$856 | \$934    | \$1011 | \$1089 | \$1166 | \$1242 | \$1320 | \$1397 | \$1474 | \$1552 | \$1628 |
| $\int$                  | Outside<br>24W 27D 32H     | ZONE 2        | \$803    | \$883 | \$962    | \$1042 | \$1121 | \$1201 | \$1280 | \$1360 | \$1439 | \$1519 | \$1598 | \$1678 |
|                         | Inside                     | ZONE 3        | \$828    | \$909 | \$992    | \$1074 | \$1155 | \$1238 | \$1320 | \$1401 | \$1483 | \$1566 | \$1647 | \$1729 |
|                         | S/H 19<br>3 yd. 51 sq. ft. | ZONE 4        | \$854    | \$939 | \$1023   | \$1108 | \$1193 | \$1277 | \$1362 | \$1446 | \$1531 | \$1615 | \$1700 | \$1785 |
|                         | 5 yu. 51 3q. 1t.           | ZONE 5        | \$882    | \$970 | \$1057   | \$1145 | \$1232 | \$1320 | \$1407 | \$1494 | \$1582 | \$1668 | \$1756 | \$1843 |

Approximate Shipping weight: 45 lbs

| 5310-MW<br>Armless Chair | Dimensions/<br>Yardage     | Zone<br>Grade | COM<br>A | в      | COL<br>C | D      | E      | F      | G      | н      | I      | J      | к      | L      |
|--------------------------|----------------------------|---------------|----------|--------|----------|--------|--------|--------|--------|--------|--------|--------|--------|--------|
|                          |                            | ZONE 1        | \$873    | \$953  | \$1031   | \$1110 | \$1188 | \$1268 | \$1346 | \$1425 | \$1503 | \$1583 | \$1661 | \$1739 |
| $\square$                | Outside<br>24W 27D 32H     | ZONE 2        | \$900    | \$982  | \$1063   | \$1144 | \$1225 | \$1306 | \$1388 | \$1468 | \$1550 | \$1630 | \$1712 | \$1792 |
|                          | Inside                     | ZONE 3        | \$929    | \$1012 | \$1096   | \$1180 | \$1264 | \$1347 | \$1431 | \$1515 | \$1598 | \$1682 | \$1766 | \$1850 |
|                          | S/H 19<br>3 yd. 51 sg. ft. | ZONE 4        | \$959    | \$1045 | \$1132   | \$1218 | \$1305 | \$1392 | \$1478 | \$1565 | \$1650 | \$1737 | \$1823 | \$1910 |
| Metal with               | J ya. Ji sq. ft.           | ZONE 5        | \$991    | \$1081 | \$1170   | \$1259 | \$1348 | \$1438 | \$1527 | \$1617 | \$1707 | \$1796 | \$1885 | \$1974 |

Metal with Wood Trim Base

Approximate Shipping weight: 45 lbs