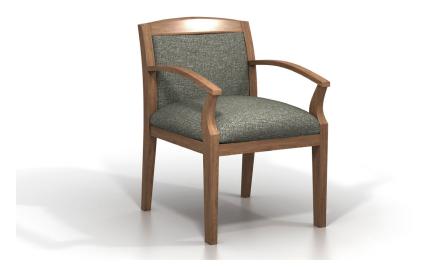

## **GRAHAM COLLECTION**

Seat Construction: No Sag Wood Species: Beech Hardwood Options: Armless #641

Casters: Add List \$151

SIN # 711-18

| Arm Chair |
|-----------|
|           |

640

Outside 23W 23D 32. Inside 19.5W 18D 1 S/H 18.5 A/H 2 yd. 34 sq. ft

| Dimensions/<br>Yardage                                                  | Zone<br>Grade | COM     | 1       | 2       | COL<br>3 | 4       | 5       | 6       | 7       | 8       | 9       | 10      | 11      |  |
|-------------------------------------------------------------------------|---------------|---------|---------|---------|----------|---------|---------|---------|---------|---------|---------|---------|---------|--|
| Outside<br>23W 23D 32.25H<br>Inside<br>19.5W 18D 14H<br>S/H 18.5 A/H 26 | ZONE 1        | \$1,241 | \$1,368 | \$1,431 | \$1,494  | \$1,559 | \$1,622 | \$1,685 | \$1,748 | \$1,812 | \$1,875 | \$1,938 | \$2,001 |  |
|                                                                         | ZONE 2        | \$1,269 | \$1,400 | \$1,464 | \$1,529  | \$1,593 | \$1,659 | \$1,722 | \$1,790 | \$1,852 | \$1,917 | \$1,983 | \$2,049 |  |
|                                                                         | ZONE 3        | \$1,299 | \$1,433 | \$1,499 | \$1,565  | \$1,632 | \$1,697 | \$1,766 | \$1,830 | \$1,897 | \$1,963 | \$2,029 | \$2,095 |  |
|                                                                         | ZONE 4        | \$1,331 | \$1,466 | \$1,536 | \$1,604  | \$1,671 | \$1,740 | \$1,806 | \$1,875 | \$1,942 | \$2,011 | \$2,077 | \$2,143 |  |
| 2 yd. 34 sq. ft.                                                        | ZONE 5        | \$1,365 | \$1,505 | \$1,572 | \$1,644  | \$1,713 | \$1,781 | \$1,852 | \$1,921 | \$1,990 | \$2,061 | \$2,130 | \$2,199 |  |