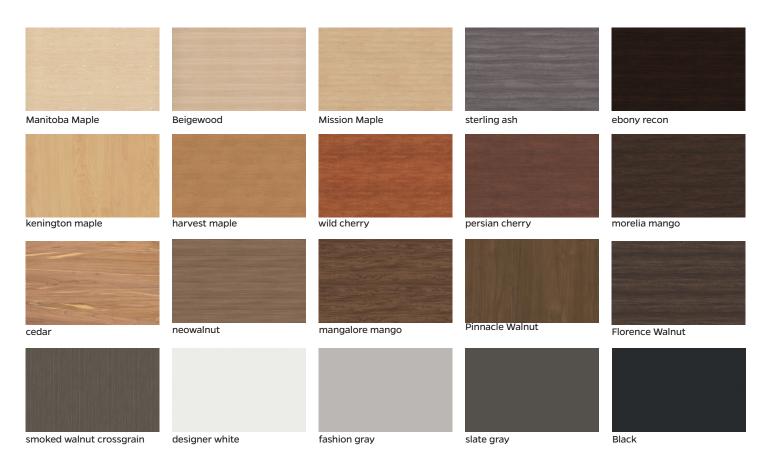

\$794    | \$870   | \$946   | \$1,022 | \$1,098 | \$1,174 | \$1,250 | \$1,326    | \$1,402     | \$1,478     |
|                                                                   |                                         | ZONE 5        | \$666    | \$745   | \$823    | \$902   | \$980   | \$1,059 | \$1,138 | \$1,217 | \$1,295 | \$1,374    | \$1,453     | \$1,531     |

Approximate Shipping weight: 20 lbs.

# Options

# **Custom Sizes**

Call Customer Service

### Tablet Pole Available on all PBL and PBB models with (-TABRSS/LSS): Add \$500 List



**Electric** 

COV2U: Specify Left Side/Right Side/Right Front/Left Front: Add \$400 List



COV2U



Black



Legs

Black or White Leg Option +\$12 Per LEG & +\$310 LIST Finish Surcharge per order



White

Black

White

# Laminates Color \*



\*\*\*Printed or computer screen colors are representations and may not be completely accurate. Please request actual material samples to ensure accurate color matching.\*\*\*