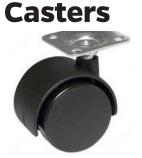

| 2.5 yds 29 sq ft.                       | ZONE 4        | \$642    | \$718   | \$794    | \$870   | \$946   | \$1,022 | \$1,098 | \$1,174 | \$1,250 | \$1,326    | \$1,402     | \$1,478     |
|                                                                   |                                         | ZONE 5        | \$666    | \$745   | \$823    | \$902   | \$980   | \$1,059 | \$1,138 | \$1,217 | \$1,295 | \$1,374    | \$1,453     | \$1,531     |

Approximate Shipping weight: 20 lbs.

# Options

# **Custom Sizes**

Call Customer Service

### Tablet Pole Available on all PBL and PBB models with (-TABRSS/LSS): Add \$500 List



**Electric** 

COV2U: Specify Left Side/Right Side/Right Front/Left Front: Add \$400 List



COV2U



Black



Legs

Black or White Leg Option +\$12 Per LEG & +\$310 LIST Finish Surcharge per order



White

Black

White

# Laminates Color \*



\*\*\*Printed or computer screen colors are representations and may not be completely accurate. Please request actual material samples to ensure accurate color matching.\*\*\*