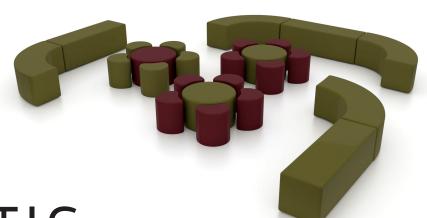

With so many fun and useful shapes to choose from including hexagons, triangles, flowers, half circles, and skinny rectangles, the configurations Pause offers are endless. Make back to back booths, serpetines, dollops of drums, or 90 degree angles.

# NOT JUST DRUMS AND CUBES

Pause models with backs allow you to turn the corner, and create sofas with arms, or create hard and soft angles. Optional power and accessories for more customization.

The Pause Collection can be used for a variety of applications including educational spaces, dining, commercial, modern offices, and public areas.