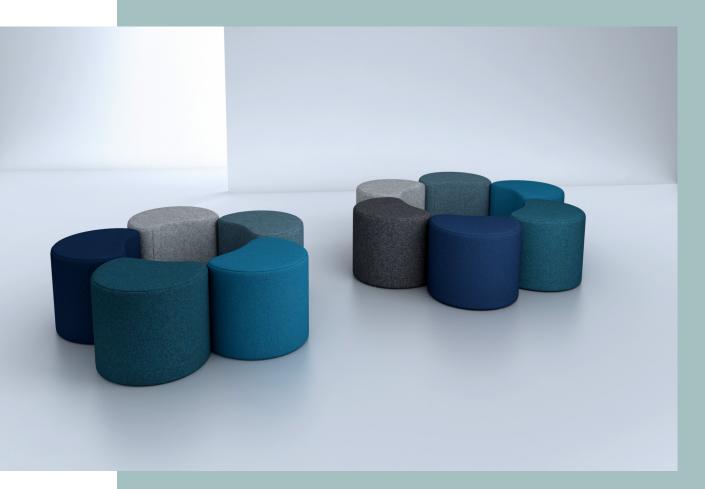

With so many fun and useful shapes to choose from including hexagons, triangles, flowers, half circles, and skinny rectangles, the configurations Pause offers are endless. Make back to back booths, serpetines, dollops of drums, or 90 degree angles.

# **MULTI - PURPOSE**

## ENERGETIC

No matter the furniture needs, Pause can be customized to fit in virtually any scenario. Use Pause as a full collection, or mix and match with other Hickory Contract collections \*For a complete list of options, sizes, and colors, please refer to the pricebook