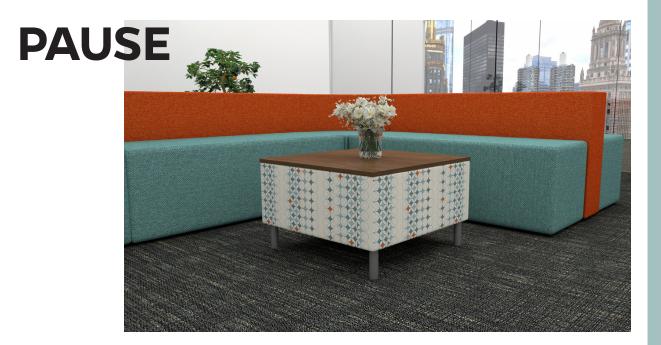

# NOT JUST DRUMS AND CUBES

Pause models with backs allow you to turn the corner, and create sofas with arms, or create hard and soft angles. Optional power and accessories for more customization.

The Pause Collection can be used for a variety of applications including educational spaces, dining, commercial, modern offices, and public areas.