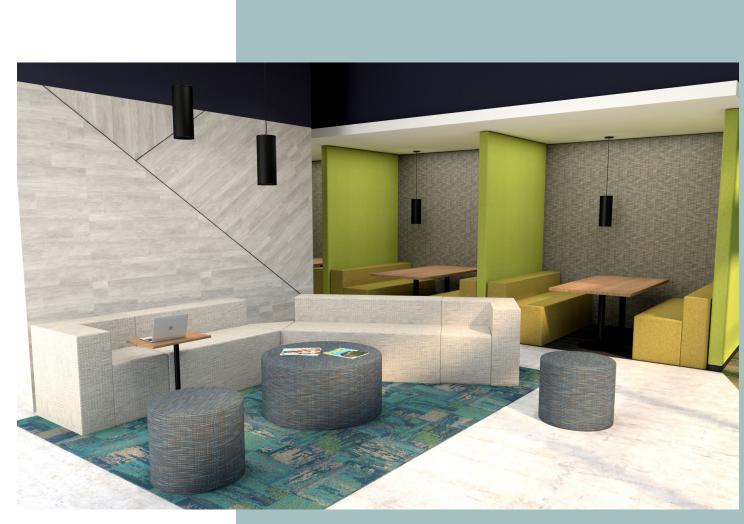

# NOT JUST DRUMS AND CUBES

Pause models with backs allow you to turn the corner, and create sofas with arms, or create hard and soft angles. Optional power and accessories for more customization.

The Pause Collection can be used for a variety of applications including educational spaces, dining, commercial, modern offices, and public areas.