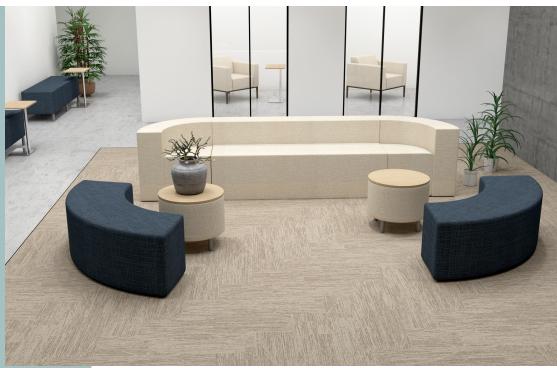

# NOT JUST DRUMS AND CUBES

Pause models with backs allow you to turn the corner, and create sofas with arms, or create hard and soft angles. Optional power and accessories for more customization.

The Pause Collection can be used for a variety of applications including educational spaces, dining, commercial, modern offices, and public areas.