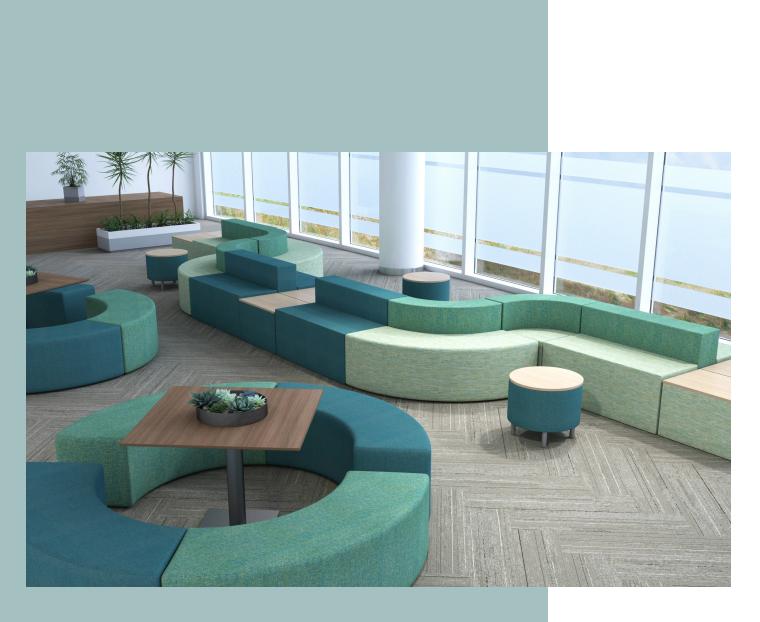

With so many fun and useful shapes to choose from including hexagons, triangles, flowers, half circles, and skinny rectangles, the configurations Pause offers are endless. Make back to back booths, serpetines, dollops of drums, or 90 degree angles.

# NOT JUST DRUMS AND CUBES

Pause models with backs allow you to turn the corner, and create sofas with arms, or create hard and soft angles. Optional power and accessories for more customization.

The Pause Collection can be used for a variety of applications including educational spaces, dining, commercial, modern offices, and public areas.