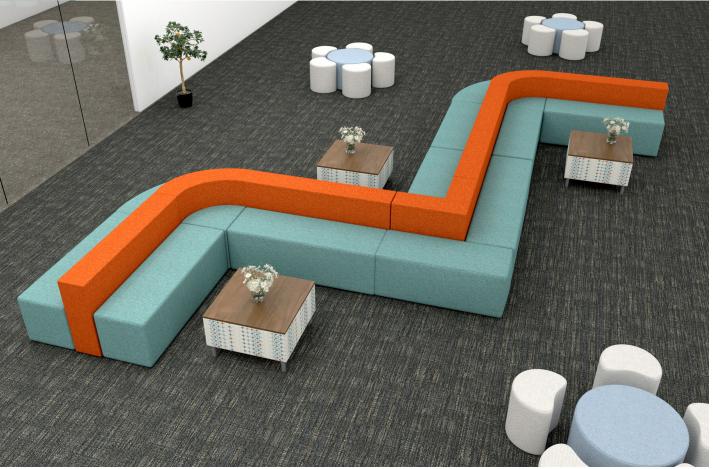

With so many fun and useful shapes to choose from including hexagons, triangles, flowers, half circles, and skinny rectangles, the configurations Pause offers are endless. Make back to back booths, serpetines, dollops of drums, or 90 degree angles.

### FORM

Maximize your space by adding back to back booths and easily add tables that fit the situation in one standard collection. Custom sizing is also offered!