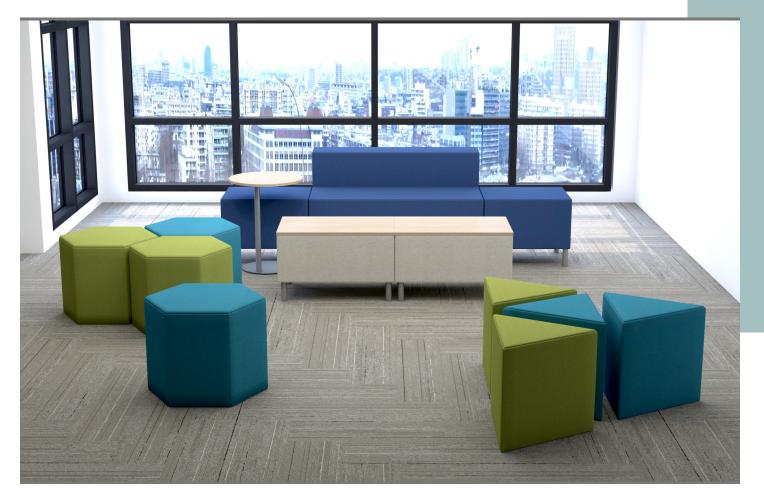

With so many fun and useful shapes to choose from including hexagons, triangles, flowers, half circles, and skinny rectangles, the configurations Pause offers are endless. Make back to back booths, serpetines, dollops of drums, or 90 degree angles.

### FORM

Maximize your space by adding back to back booths and easily add tables that fit the situation in one standard collection. Custom sizing is also offered!